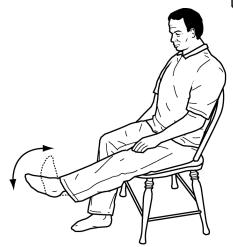

## □ Ankle Pumps

Move your foot up and down as if pushing down or letting up on a gas pedal in a car. Repeat 10 times.

## □腳踝踩動

足部上下移動,猶如開車腳 採油門。重複 10 次。