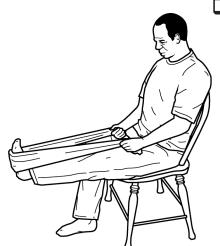

#### ☐ Ankle Stretch

Sit with your leg out straight. Loop a towel around the ball of your foot and pull back. Pull to feel a stretch, but not pain. Release the pressure. Hold the stretch 20 to 25 seconds and repeat this exercise 3 times a day.

## □腳踝伸展

身體呈坐姿,腿部伸直。拿毛巾繞過腳掌,向後拉動。拉緊以感到伸展,勿造成疼痛。鬆手放開。保持伸展 20 至 25 秒,每天重複 3 次練習。