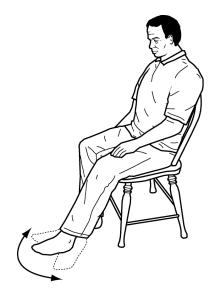

#### ☐ Ankle Side to Side

Move your foot side to side. Repeat 10 times.

## □腳踝對側活動

腳從一側移動到另一側。重 複 **10** 次。