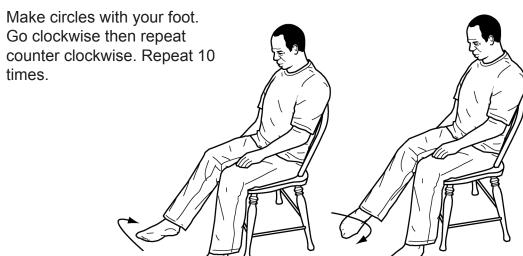

o check your ankle in 7 to 10 days.

Do only the exercises checked.

依照醫生或治療師指示開始腳踝練習。練習時您可能感到些許疼痛。若不適程度超過輕度,請停止練習。練習結束後冰敷腳踝 15分鐘。勿直接以冰塊碰觸皮膚。

一天重複 3 次練習。依醫囑著鞋者,訓練前請脫下。預約 7 至 10 天後請醫生檢查腳 踝。

僅進行勾選的練習。

## □ Letter Writing

Moving only your ankle and foot, write each letter of the alphabet on the floor. Keep your leg straight. Do not bend your knee or hip. The letter will start small and get larger as your ankle motion improves.



## □足部寫字

僅移動腳踝和足部,在地面寫 出所有英文字母。保持腿部伸 直。勿彎曲膝蓋或髖部。寫字 幅度先小後大,視腳踝動作改 善程度。

## □ Ankle Pumps

Move your foot up and down as if pushing down or letting up on a gas pedal in a car. Repeat 10 times.



## □腳踝踩動

足部上下移動,猶如開車腳 採油門。重複 10 次。

#### ☐ Ankle Side to Side

Move your foot side to side. Repeat 10 times.



## □腳踝對側活動

腳從一側移動到另一側。重 複 **10** 次。

# □ Ankle Circles



# □腳踝畫圓

用腳畫圈。先按逆 時鐘方向移動,再 順時鐘移動。重複 10 次。

#### ☐ Ankle Stretch

Sit with your leg out straight. Loop a towel around the ball of your foot and pull back. Pull to feel a stretch, but not pain. Release the pressure. Hold the stretch 20 to 25 seconds and repeat this exercise 3 times a day.



## □腳踝伸展

身體呈坐姿,腿部伸直。拿毛巾繞過腳掌,向後拉動。拉緊以感到伸展,勿造成疼痛。鬆手放開。保持伸展 20 至 25 秒,每天重複 3 次練習。

#### □ Toe Curls

Spread a towel on the floor in front of you. Sit on a chair with your foot flat on the towel. Curl your toes and gather the towel under the arch of your foot. Do not move your heel during this exercise. Repeat 10 times.



#### □腳趾彎曲

在面前地上攤開一條毛巾。坐在椅子上,腳踩毛巾。腳趾彎曲,將毛巾抓攏在足弓處。練習過程中,勿移動腳跟。重複10次。

© 2007 - March 27, 2017, Health Information Translations.

Unless otherwise stated, user may print or download info