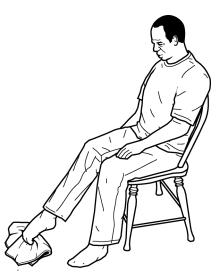

#### □ Toe Curls

Spread a towel on the floor in front of you. Sit on a chair with your foot flat on the towel. Curl your toes and gather the towel under the arch of your foot. Do not move your heel during this exercise. Repeat 10 times.

#### □腳趾彎曲

在面前地上攤開一條毛巾。坐在椅子上,腳踩毛巾。腳趾彎曲,將毛巾抓攏在足弓處。練習過程中,勿移動腳跟。重複10次。

© 2007 - March 27, 2017, Health Information Translations.

Unless otherwise stated, user may print or download information from www.healthinfotranslations.org for personal, non-commercial use only. The medical information found on this website should not be used in place of a consultation with your doctor or other health care provider. You should always seek the advice of your doctor or other qualified health care provider before you start or stop any treatment or with any questions you may have about a medical condition. The Ohio State University Wexner Medical Center, Mount Carmel Health System, OhioHealth and Nationwide Children's Hospital are not responsible for injuries or damages you may incur as a result of your stopping medical treatment or your failure to obtain treatment.