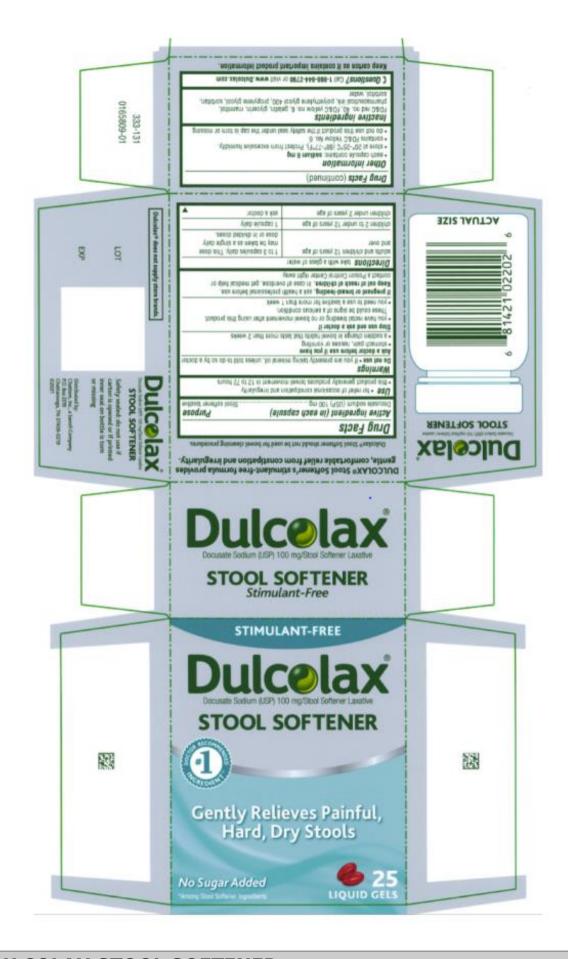

### **Drug Facts**

### Active ingredient (in each capsule)

Docusate sodium (USP) 100 mg

### **Purpose**

Stool softener laxative

#### Use

- for relief of occasional constipation and irregularity
- this product generally produces bowel movement in 12 to 72 hours

### Warnings

#### Do not use

• if you are presently taking mineral oil, unless told to do so by a doctor

### Ask a doctor before use if you have

- stomach pain, nausea or vomiting
- a sudden change in bowel habits that lasts more than 2 weeks

### Stop use and ask a doctor if

- you have rectal bleeding or no bowel movement after using this product. These could be signs of a serious condition.
- you need to use a laxative for more than 1 week

### If pregnant or breast-feeding,

ask a health professional before use.

### Keep out of reach of children.

In case of overdose, get medical help or contact a Poison Control Center right away.

### **Directions**

take with a glass of water

adults and children 12 years of age and over 1 to 3 capsu

1 to 3 capsules daily. This dose

may be taken as a single daily dose or in divided doses.

1 capsule daily

children under 2 years of age

children 2 to under 12 years of age

ask a doctor

### Other information

each capsule contains: sodium 6 mg

- store at 20°-25°C (68°-77°F). Protect from excessive humidity
- contains FD&C Yellow No. 6
- do not use this product if the safety seal under the cap is torn or missing

### Inactive ingredients

FD&C red no. 40, FD&C yellow no. 6, gelatin, glycerin, mannitol, pharmaceutical ink, polyethylene glycol 400, propylene glycol, sorbitan, sorbitol, water

### Questions?

Call **1-866-844-2798** or visit **www.Dulcolax.com** 

Keep carton as it contains important product information.

#### PRINCIPAL DISPLAY PANEL

**Dulcolax** 

**Stool Softener** 

25 Liquid Gels