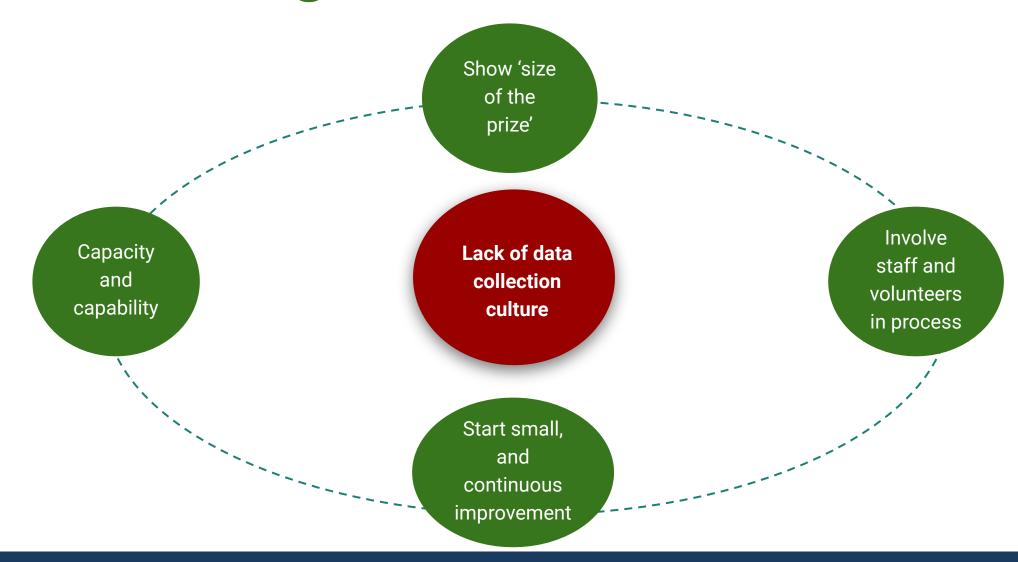

# How to improve your volunteering service through Insight & Impact

A series of webinars to help managers of volunteers collect more data, improve their service, and prove its impact















#### **Context: the Volunteering Innovators Programme**



Evidence findings report, service guides, and other programme outputs:

helpforce.community/vip/

Since then - evaluation of evidence production undertaken by PPL.



#### Success lies in overcoming inevitable barriers





### **Barriers and mitigations - colleague involvement**





#### **Barriers** and mitigations - capacity and capability





### **Barriers and mitigations - data collection**





## Q&A

Questions raised by audience:



# Thank you

www.helpforce.community

help@helpforce.community