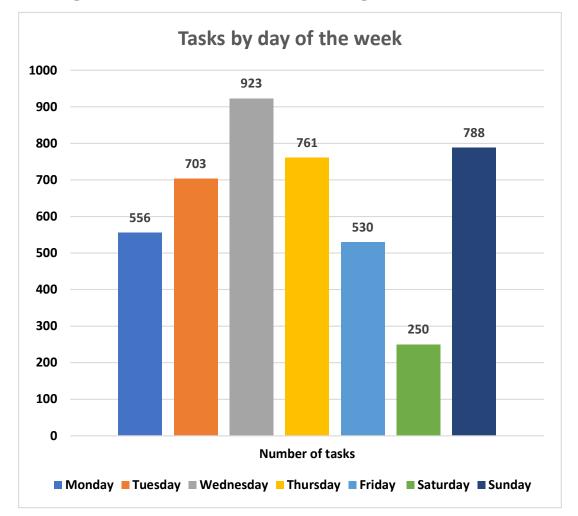

#### Tasks by status

Task

1000

500

0

University Hospitals Coventry and Warwickshire NHS Trust