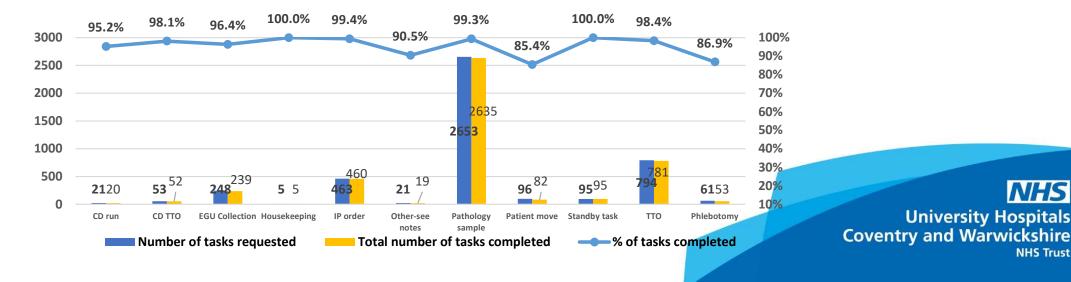

#### NHS

University Hospitals Coventry and Warwickshire NHS Trust

Tasks requested vs completed, by type

olunteers