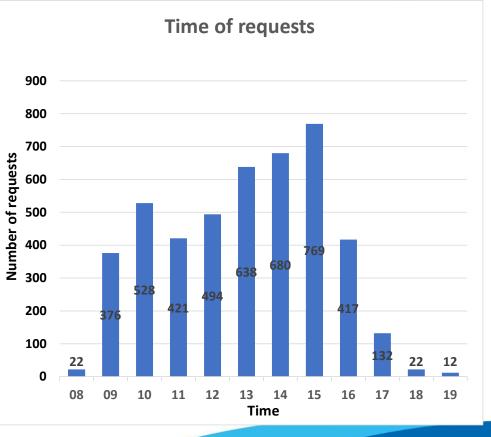

Patient contacts

- Jan-23 1392
- Mar-23 1853
- Apr-23 1849
- Jun-23 1095

# Time saved (hours)



Productivity gains = total time volunteers have taken to undertake tasks

Staff time saved = total time taken to undertake tasks directly requested by a staff member

#### **Active volunteers**

| Dec | <b>.</b> 11 |
|-----|-------------|
| Jan | 20          |
| Feb | 28          |
| Mar | 22          |
| Apr | 15          |
| May | 25          |
| Jun | <b>1</b> 9  |

#### NHS

University Hospitals Coventry and Warwickshire NHS Trust



Tasks requested vs completed, by type





olunteers

#### **Request received / type**

#### Tasks by status

Task

1000

500

0









University Hospitals Coventry and Warwickshire NHS Trust