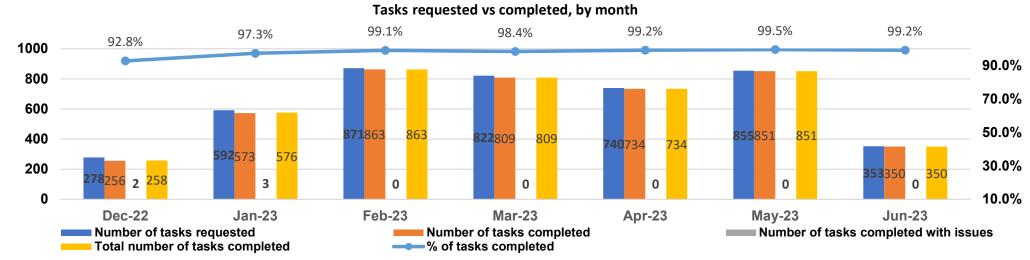

Patient contacts

- Jan-23 1392
- Mar-23 1853
- Apr-23 1849
- Jun-23 1095

# Time saved (hours)



Productivity gains = total time volunteers have taken to undertake tasks

Staff time saved = total time taken to undertake tasks directly requested by a staff member

#### **Active volunteers**

| Dec | <b>.</b> 11 |
|-----|-------------|
| Jan | 20          |
| Feb | 28          |
| Mar | 22          |
| Apr | 15          |
| May | 25          |
| Jun | <b>1</b> 9  |

#### NHS

University Hospitals Coventry and Warwickshire NHS Trust



Tasks requested vs completed, by type





olunteers

#### **Request received / type**

#### Tasks by status

Task

1000

500

0









University Hospitals Coventry and Warwickshire NHS Trust