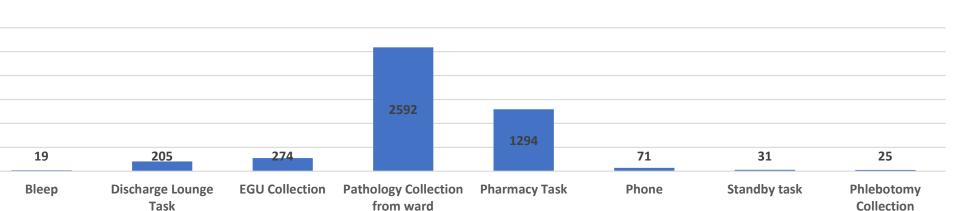

Patient contacts

- Jan-23 1392
- Mar-23 1853
- Apr-23 1849
- Jun-23 1095

# Time saved (hours)



Productivity gains = total time volunteers have taken to undertake tasks

Staff time saved = total time taken to undertake tasks directly requested by a staff member

#### **Active volunteers**

| Dec | <b>.</b> 11 |
|-----|-------------|
| Jan | 20          |
| Feb | 28          |
| Mar | 22          |
| Apr | 15          |
| May | 25          |
| Jun | <b>1</b> 9  |

#### NHS

University Hospitals Coventry and Warwickshire NHS Trust



Tasks requested vs completed, by type





olunteers

#### **Request received / type**

#### Tasks by status

Task

1000

500

0









University Hospitals Coventry and Warwickshire NHS Trust