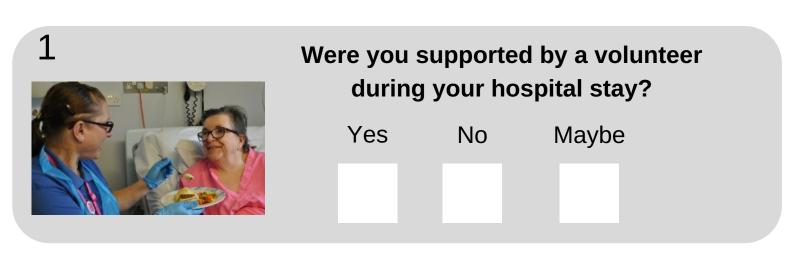

## What did the volunteer do ?

4

drinks

Offered support at mealtimes

Offered me drinks

Gave me someone to talk to

Read a newspaper with me

Did activities with me (crosswords, played games) We are interested to see what difference having volunteer support has made to you.