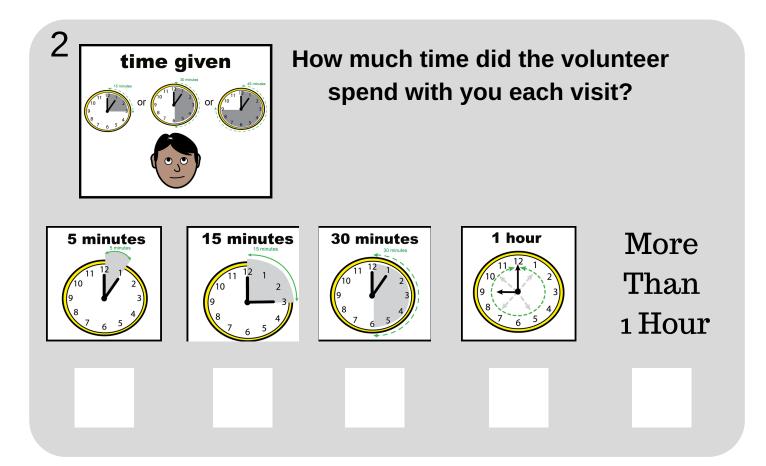

## Salford Royal Foundation Trust Meal Time Survey



Name of ward you have been a patient on



If no skip to question 8





## What did the volunteer do ?



4

drinks

Offered support at mealtimes



Offered me drinks

Gave me someone to talk to



Read a newspaper with me



Did activities with me (crosswords, played games) We are interested to see what difference having volunteer support has made to you.

## Do you agree with the following statements?









8 How likely are you to recommend this hospital to your friends and family if they needed similar care or treatment





## 9 Please rate the following statements about your current hospital stay

How good was your health care provider at....