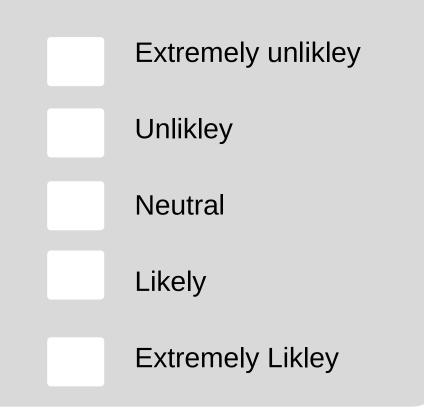

## Do you agree with the following statements?

8 How likely are you to recommend this hospital to your friends and family if they needed similar care or treatment