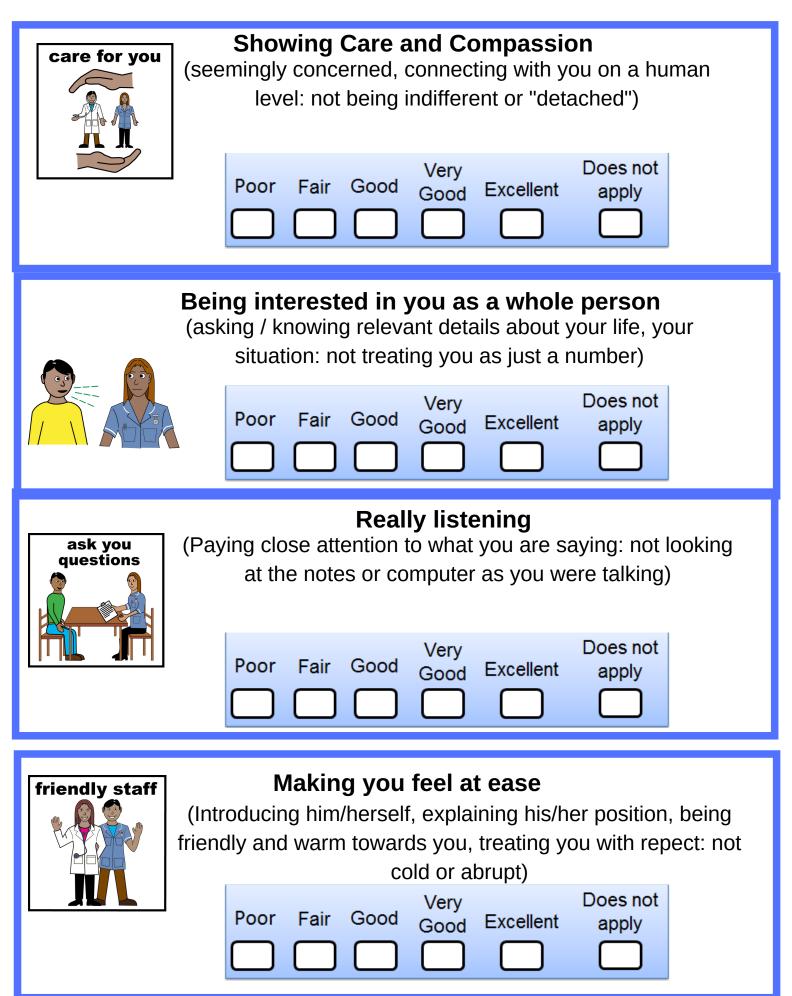

## 9 Please rate the following statements about your current hospital stay

How good was your health care provider at....