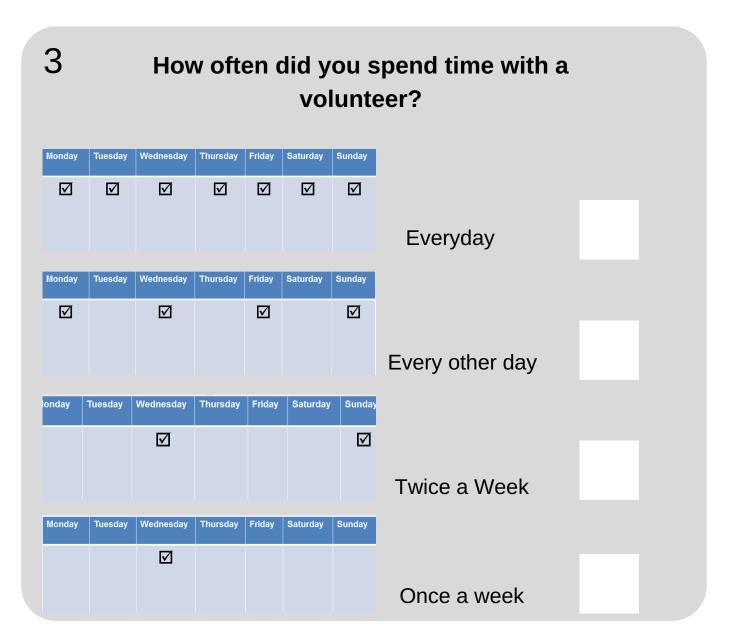

## Salford Royal Foundation Trust Meal Time Survey



Name of ward you have been a patient on



If no skip to question 8





## What did the volunteer do ?



4

drinks

Offered support at mealtimes



Offered me drinks

Gave me someone to talk to



Read a newspaper with me



Did activities with me (crosswords, played games) We are interested to see what difference having volunteer support has made to you.

## Do you agree with the following statements?









8 How likely are you to recommend this hospital to your friends and family if they needed similar care or treatment





## 9 Please rate the following statements about your current hospital stay

How good was your health care provider at....