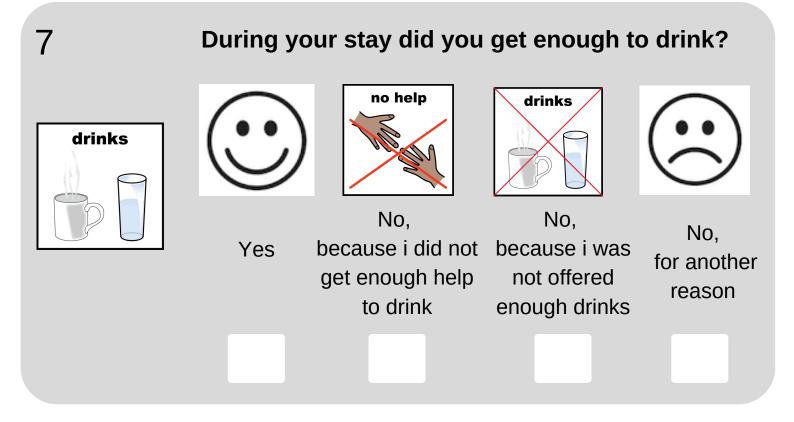

## Salford Royal Foundation Trust Meal Time Survey

Name of ward you have been a patient on

If no skip to question 8