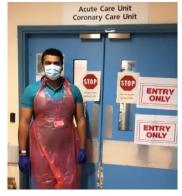

## Volunteers Team

Our highlights

Volunteers supporting the hospital during Covid 19

Distributing donations to staff

Making PPE ID cards

Taking over belonging (food, clothing, etc) from visitors to patients