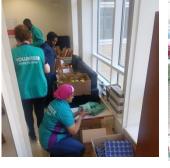

## Volunteers Team

Our highlights

Volunteers supporting the hospital during Covid 19

Distributing donations to staff

Making PPE ID cards

Taking over belonging (food, clothing, etc) from visitors to patients