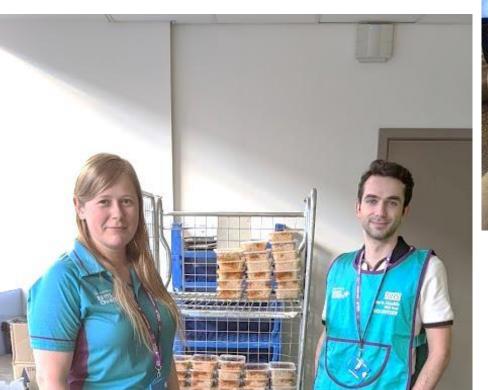

Supporting staff with setting up new ACCU wards (e.g. taking over equipment)

Escorting patients to their appointments (e.g. pregnant women, elderly etc)

Delivering TTOs to wards

39,400 meals delivered to staff at Royal London Hospital alone...

grand total of 60,000 meals delivered to staff across the Trust