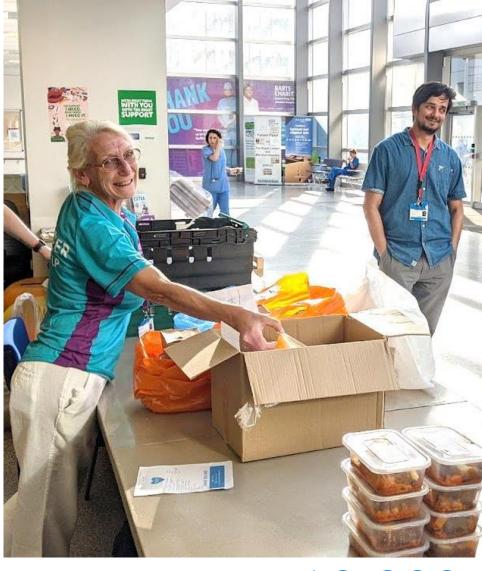

## Volunteers are currently supporting the Staff Wellbeing Hub

Providing refreshments and much needed relaxing space for staff to enjoy

Kingsmill

400 PIZZA

1 ICE CREAM TRUCK

1300 FROM TAJ FOOD LTD

2550 MEALS FROM D&D LONDON