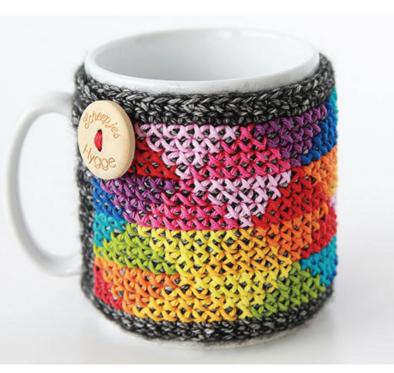

# HYGGO CAL 2017

Mug cozy (bonus pattern)

Designed by:

HAAK MAAR RAAK

www.haakmaarraak.nl

Made possible by:

Scheepjes INSPIRATION IN EVERY BALL OF YARN

# Tips and tricks

Make sure your cozy hugs the mug tight. You don't want it to sag.

Hooksize: 2.5mm (US size 1/B)

Gauge: depending on mug, see notes.

#### Notes

Gauge is depending on your mug and hook size. For me, 55 dc on a 2.5mm hook was the right size to fit an 8cm diameter (3in) mug. To determine right size, measure after Row 2: there should be a  $\sim$ 1cm gap between both ends when wrapped around mug.

# Finishing

Block to straighten the embroidery stitches and cozy (see Tips & Tricks document for instructions on blocking). Make sure not to block it too large in size as otherwise it will be too big for the cozy. Rather, just straighten out the edges. The cozy needs to hug your mug, not sag.