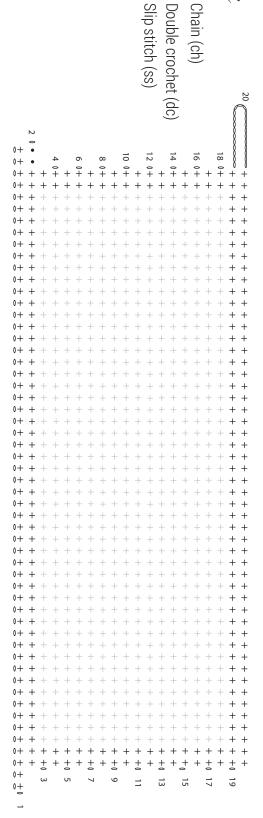

#### Pattern

With SW, ch56.

Row 1 Starting in 2nd ch from hook, 55dc, ch1, turn. (55 dc)

**Row 2** 2ss, 51dc, skip last 2 st, ch1, turn. (51 dc)

Row 3 51dc, skip last 2ss, ch1, turn. (51 dc)

Row 4 51dc, ch1, turn.

Rows 5-18 51dc, ch1, turn.

Row 19 51dc, ch23, turn.

The 23 ch are for the button fastening.

Row 20 Skip 23 ch, 51dc, fasten off.

Weave in end on top of cozy, leave the starting tail of the yarn.

The back and front of the cozy are similar. Depending on whether you want your button on the left or right side of the handle, turn the side of your cozy with your 23ch to the right ( = button on right side) or to the left (= button on left side).

## Emproidery

Work your embroidery on Rows 3-18 in cross stitch according to the embroidery scheme, with Row 3 being the bottom, and Row 18 being the top of your embroidered motif (are shown as grey in the crochet diagram). You read the scheme as follows:

Every square represents a crocheted stitch in your cozy. The white squares will not be embroidered. The coloured squares represent the cross stitches you're going to make. in every square there's a letter, corresponding to the colour you use for the embroidery.