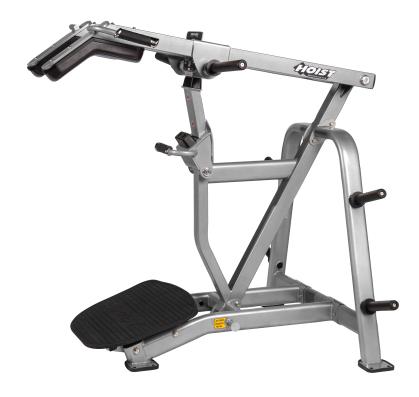

## **POWER SQUAT**

CF-3359

## **SPECS**

- ◆ PRODUCT DIMENSIONS (L x W x H) 65.2" x 64.5" x 63.3" (166 cm x 164 cm x 161 cm)
- ◆ PRODUCT WEIGHT 340 lbs (154 kg)
- ◆ STARTING WEIGHT (UNLOADED) 67 lbs (30 kg)
- ◆ MAXIMUM WORKOUT WEIGHT 630 lbs (286 kg)
- ◆ MAXIMUM WEIGHT STORAGE CAPACITY 720 lbs (327 kg)

## **FEATURES**

- Ergonomically correct pad and footplate positions accommodate a wide range of users
- Space saving upright design for a minimum footprint
- Pegs for adding resistance bands on both sides
- Intuitive, easy-to-use lockout system for safety
- Sealed ball-bearing pivot for smooth and quiet motion
- High Impact Polypropylene covered weight horns to protect frame and reduce noise
- Integrated weight storage