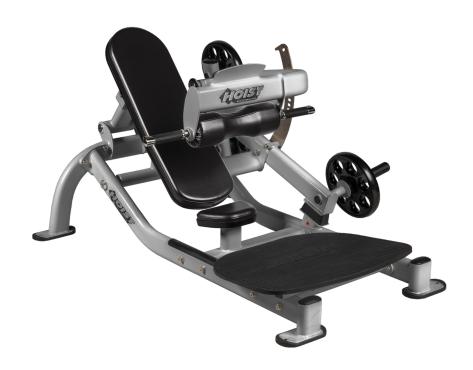

# **GLUTE THRUST**

CF-3416

# **FEATURES**

- The patented, 4-Bar support system keeps the knees bent, limiting the engagement of the quadriceps to focus on the glutes
- Oversized, adjustable pad ensures a comfortable and secure user experience
- Sealed ball-bearing pivots for a smooth and quiet motion
- High Impact Polypropylene covered weight horns to protect frame and reduce noise
- Generous built in weight storage