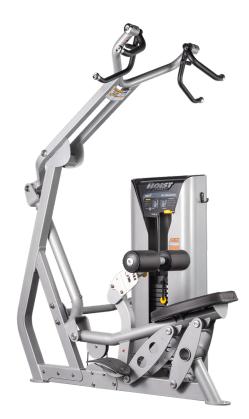

# LAT PULLDOWN

### PRODUCT DIMENSIONS (L X W X H)

65.5" X 56.5" X 84.75" (166 cm X 144 cm X 215 cm)

#### **PRODUCT WEIGHT**

728 lbs (330 kg)

WEIGHT STACK 335 lbs (152 kg)

### **FEATURES**

- Self-aligning handles automatically adjust to the user while the forward, unsupported movement of the torso results in greater activation of the core musculature
- Multiple grip positions accommodate varying body sizes/arm lengths
- Starts the body in a slight forward lean, increasing the muscle stretch to the lats and traps, then rocks the seat forward to a more neutral position
- Patented counter-balanced exercise arm and adjustable thigh pad
- Optional add-on weight system