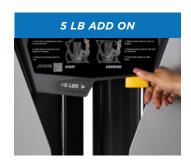

## **SPECS**

RS-CAGE-NG-OPT1 5 lbs

RS-CAGE-NG-OPT2 10 lbs

## FEATURES

- RS-CAGE-NG-OPT1: Compatible with all RS units except RS-2403/ RS-2700
- RS-CAGE-NG-OPT2: Compatible with only RS-2403
- User-Friendly Design: Smaller Weight Increments: Cater to diverse users, enhancing accessibility.
- Training Variety: Range of Weight Options: Enables diverse training programs for engaging workouts.