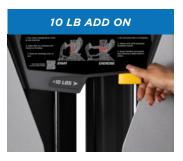

## **SPECS**

RS-CAGE-NG-OPT1 5 lbs

RS-CAGE-NG-OPT2 10 lbs

## FEATURES

- RS-CAGE-NG-OPT1: Compatible with all RS units except RS-2403/ RS-2700
- RS-CAGE-NG-OPT2: Compatible with only RS-2403
- User-Friendly Design: Smaller Weight Increments: Cater to diverse users, enhancing accessibility.
- Training Variety: Range of Weight Options: Enables diverse training programs for engaging workouts.