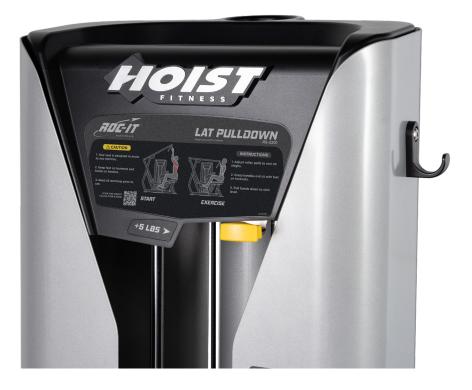

# ADD ON WEIGHT

## **SPECS**

RS-CAGE-NG-OPT1 5 lbs

RS-CAGE-NG-OPT2 10 lbs

## FEATURES

- RS-CAGE-NG-OPT1: Compatible with all RS units except RS-2403/ RS-2700
- RS-CAGE-NG-OPT2: Compatible with only RS-2403
- User-Friendly Design: Smaller Weight Increments: Cater to diverse users, enhancing accessibility.
- Training Variety: Range of Weight Options: Enables diverse training programs for engaging workouts.