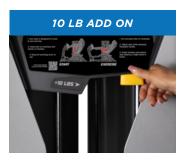

# **ADD ON WEIGHT**

## **SPECS**

**RS-CAGE-NG-OPT1** 5 lbs

RS-CAGE-NG-OPT2
10 lbs

## **FEATURES**

- RS-CAGE-NG-OPT1: Compatible with all RS units except RS-2403/ RS-2700
- ◆ **RS-CAGE-NG-OPT2:** Compatible with only RS-2403
- User-Friendly Design: Smaller Weight Increments: Cater to diverse users, enhancing accessibility.
- Training Variety: Range of Weight Options: Enables diverse training programs for engaging workouts.