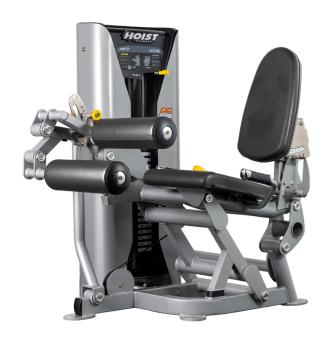

# LEG CURL RS-2402

## PRODUCT DIMENSIONS (L X W X H) 49.75" X 50" X 55" (127 cm X 127 cm X 140 cm

49.75" X 50" X 55" (127 cm X 127 cm X 140 cm)

## **PRODUCT WEIGHT** 698 lbs (317 kg)

#### WEIGHT STACK 270 lbs (122 kg)

## **FEATURES**

- Gas shock assisted back pad accommodates varying leg lengths
- Self-aligning roller pad automatically adjusts to reduce potential stress on the ankle joints
- Adjustable shin pad creates a natural hinge movement and reduces shearing force and stress on the knee joints
- Begins in a upright posture, then rocks rearward during the exercise providing a greater range-of-motion
- Rocking movement lowers the hips to maintain a posterior pelvic tilt to better load the quadriceps muscle
- Optional add-on weight system