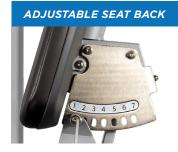

## **FEATURES**

- Gas shock assisted back pad accommodates varying leg lengths
- Self-aligning roller pad automatically adjusts to reduce potential stress on the ankle joints
- Adjustable shin pad creates a natural hinge movement and reduces shearing force and stress on the knee joints
- Begins in a upright posture, then rocks rearward during the exercise providing a greater range-of-motion
- Rocking movement lowers the hips to maintain a posterior pelvic tilt to better load the quadriceps muscle
- Optional add-on weight system