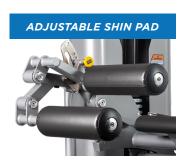

## **FEATURES**

- Gas shock assisted back pad accommodates varying leg lengths
- Self-aligning roller pad automatically adjusts to reduce potential stress on the ankle joints
- Adjustable shin pad creates a natural hinge movement and reduces shearing force and stress on the knee joints
- Begins in a upright posture, then rocks rearward during the exercise providing a greater range-of-motion
- Rocking movement lowers the hips to maintain a posterior pelvic tilt to better load the quadriceps muscle
- Optional add-on weight system