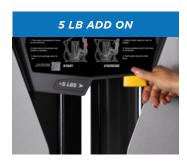

# **ADD ON WEIGHT**

## **SPECS**

**RS-CAGE-NG-OPT1** 5 lbs

RS-CAGE-NG-OPT2
10 lbs

## **FEATURES**

- RS-CAGE-NG-OPT1: Compatible with all RS units except RS-2403/ RS-2700
- ◆ **RS-CAGE-NG-OPT2:** Compatible with only RS-2403
- User-Friendly Design: Smaller Weight Increments: Cater to diverse users, enhancing accessibility.
- Training Variety: Range of Weight Options: Enables diverse training programs for engaging workouts.