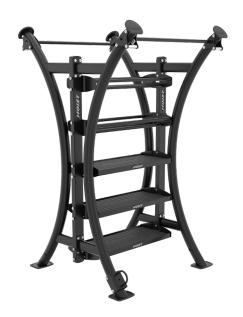

# 1 ELEMENT DUAL SIDED STORAGE

PS-1E-DS

## **SPECS**

### PRODUCT DIMENSIONS (L X W X H)

62.00" X 62.75" X 96.00" (158 cm X 159 cm X 244 cm)

### **PRODUCT WEIGHT**

519 lbs (236 kg)

#### MAX STORAGE CAPACITY

600 lbs (272 kg) per flat shelf 200 lbs (90 kg) per ball rack shelf

## **COMPONENTS**

- Side Mount Accessory Hook
- Low Battle Rope Anchor

# **FEATURES**

- Textured Pull Up Bar
- Suspension Anchors
- Low-profile hardware
- Rubber feet
- Stylish powder coated uprights
- Performance Black Core uprights
- 10mm Heavy Duty accessory tray rubber mats
- Flat or 15-degree shelving tray configuration