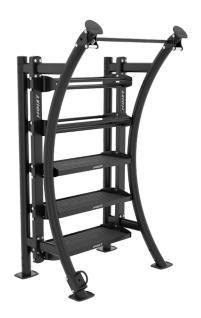

# **1 ELEMENT SINGLE SIDED STORAGE**

PS-1E-SS

#### PRODUCT DIMENSIONS (L X W X H)

41.75" X 62.75" X 96.00" (106 cm X 159 cm X 244 cm)

#### **PRODUCT WEIGHT**

472 lbs (214 kg)

#### MAX STORAGE CAPACITY

600 lbs (272 kg) per flat shelf 200 lbs (90 kg) per ball rack shelf

## **COMPONENTS**

- Side Mount Accessory Hook
- Low Battle Rope Anchor

### **FEATURES**

- Textured Pull Up Bar
- Suspension Anchors
- Low-profile hardware
- Rubber feet
- Stylish powder coated uprights
- Performance Black Core uprights
- 10mm Heavy Duty accessory tray rubber mats
- Flat or 15-degree shelving tray configuration