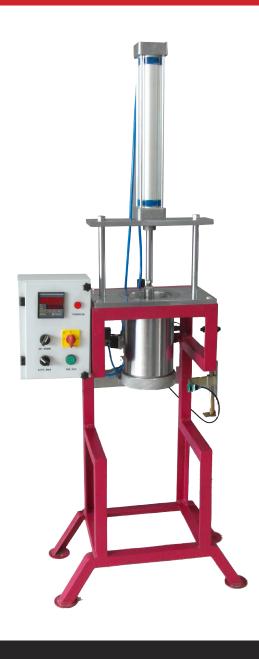

## **COSMOS® DOUGH DIVIDER**

Dough Divider helps in making a dough balls with various sizes and the sizes can be adjusted based on the user requirement.

## **FEATURES**

Helps to make dough balls in required sizes in a consistent manner.

Works with pneumatic power to be supported by Compressor

Very easy to use

Compact in Size

Round dough bed for ease of equal dividing