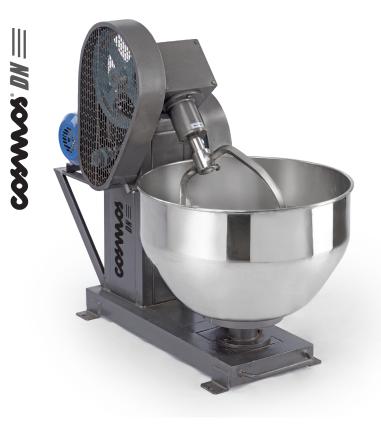

## **COSMOS® DOUGH KNEADER**

Dough kneaders helps preparing Attas with various capacities in a lesser time. Attas are kneaded in hygienic manner with equal proportion and exact output. This machine are very much user friendly for many places with safety.

## **FEATURES**

Bowl and kneading shaft made of stainless steel.

Rugged MS construction - Painted.

Powerful gear driven.

Robust and durable.

Drum and kneading arm are made of high quality Stainless Steel.

The body is made of MS construction with painted finish.

The powerful gear driven motor enables kneading in 12 to 20 minutes.

Capacities available are 5, 10, 15, 20, 25, 40 and 50 kgs Ideal for: Restaurants, Industrial Canteens & Catering.