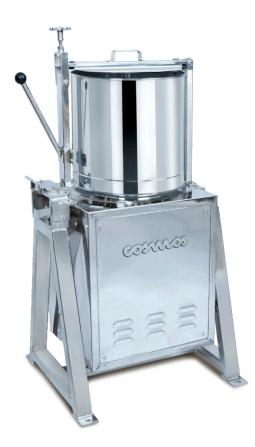

**High efficiency motor** 

**CNC made gears** 

**COSMOS EFG** – Multi Utility Grinder equipped with beltless grinding system thanks to the specially made gear box coupled with energy efficient motor. The beltless grinding system with advanced CNC components in the gear box eliminates energy transmission loss and ensures effective power for the grinding load.

Newly designed Leg frame provides strong footing for the Grinder with multiple tilt lock positions. **COSMOS EFG** grinds much faster than conventional grinders thereby saving time and energy cost. New adjustable SS Knob for spring load is very convenient for user to place the Roller stones.

## Adjustable Spring load mechanism | Durable Grinding Stones Strong leg frame made of SS | Easy tilt with lock provision

- #270, G.K.S Nagar, Saravanampatti, Coimbatore 641 035.
  +91 422 4243800 | cinfo@essemmindia.com
- ᅌ www.essemmindia.com