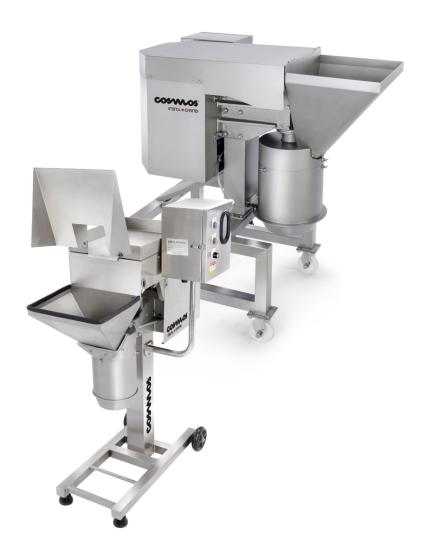

## **COSMOS® INSTA GRIND PULVERISER**

Cosmos Insta Grind is used for producing bulk quantities of grinding instantly. Mainly used to chop and paste ginger, garlic, onion, tomato, coconut, grind chutnies, etc in continuous process without adding water.

## **FEATURES**

Heavy duty machine with SS Construction.

Ideal for grinding 3 - 4 kg of masala or chutney in 60 seconds.

The inner frame is made of SS 304 grade Stainless Steel.

Time saving and very easy to operate.

Door is fitted with safety switch and machine stops when door is open.

Capacity: 200 - 250 Kgs / Hr

Ideal for: Institution and Industrial Canteens and Caterers, Food Processing Industries,

Restaurant Kitchens, etc

## **TECHNICAL SPECIFICATIONS**

| Model              | IG                               | IG - MAX                          |
|--------------------|----------------------------------|-----------------------------------|
| Capacity / Batch   | 200 - 250 Kgs / Hr               | 400 - 500 Kgs / Hr                |
| Electrical         | 3 HP Motor, 440V, 3 Phase, 50 Hz | 10 HP Motor, 440V, 3 Phase, 50 Hz |
| Dimensions (WxDxH) | 950 x 500 x 1450 mm              | 1050 x 700 x 1185 mm              |
| Net Weight         | 92 Kgs                           | 170 Kgs                           |