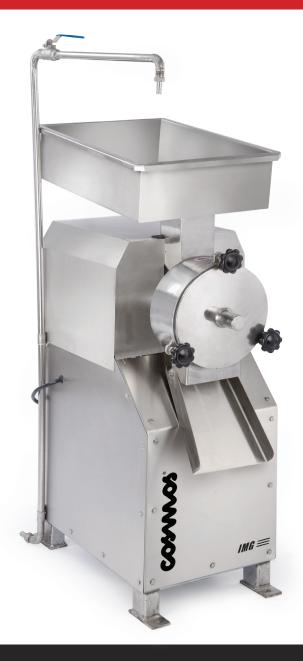

## **COSMOS® INSTANT MASALA GRINDER**

Instant masala grinders helps producing bulk quantities of wet masala instantly. This machine helps in protecting the flavor and taste of the masalas. Helps in preparing large quantities in a lesser time.

## **FEATURES**

Heavy duty machine that is fitted with 5 HP, 3 Phase motor

Ideal for grinding 1 kg of masala or chutney in 60 seconds.

The inner frame is made of SS 304 grade Stainless Steel.

It reduces the grinding time drastically and make the job very easy.

There are no adjustments or tightening required to control the grinding.

Capacities: 60 Kgs per hour

Ideal for: Restaurants, Industrial Canteens, Hotels & Catering.