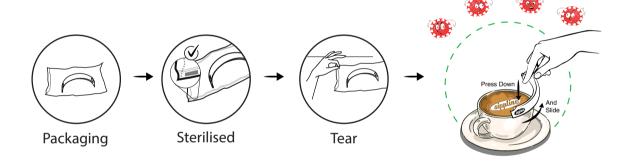

### What is SIPPLINE?

Sippline is a sterilized portable and reusable attachment used on the rim of the glass and the likes, to avoid lips coming in touch with them while sipping a drink.

Even though the glasses are washed, there are several instances where a human touch is inevitable; after washing till being served. Guests are often seen wiping their glasses before filling their drink. Isn't it worth thinking, WHY? Isn't it worth providing a solution for? Thus, sterilized Sippline fills the void.