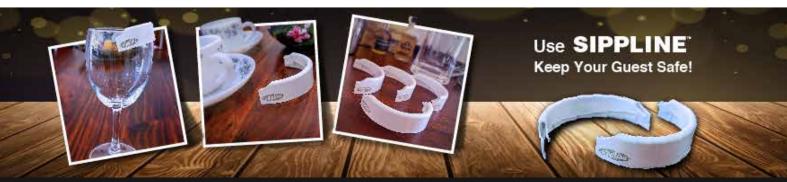

### What is SIPPLINE?

Sippline is a sterilized portable and reusable attachment used on the rim of the glass and the likes, to avoid lips coming in touch with them while sipping a drink.

Even though the glasses are washed, there are several instances where a human touch is inevitable; after washing till being served. Guests are often seen wiping their glasses before filling their drink. Isn't it worth thinking, WHY? Isn't it worth providing a solution for? Thus, sterilized Sippline fills the void.