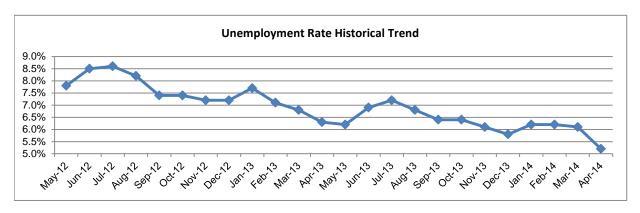

## IMMEDIATE RELEASE SAN LUIS OBISPO-PASO ROBLES METROPOLITAN STATISTICAL AREA (MSA) (San Luis Obispo County)

The unemployment rate in the San Luis Obispo County was 5.2 percent in April 2014, down from a revised 6.1 percent in March 2014, and below the year-ago estimate of 6.3 percent. This compares with an unadjusted unemployment rate of 7.3 percent for California and 5.9 percent for the nation during the same period.