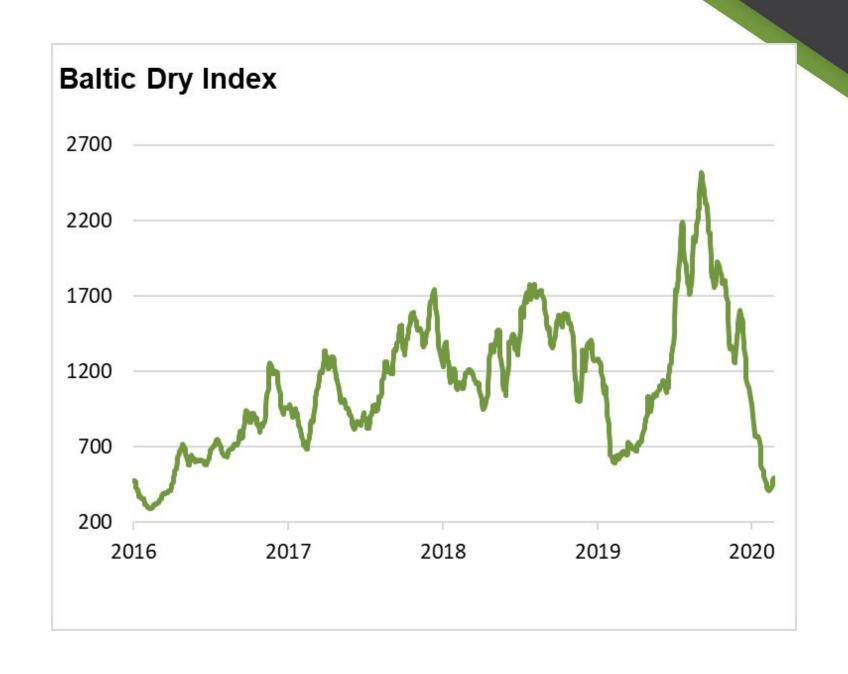

00   |
| Total                         |                | 36.97     |         | 20.75  |

<sup>36.97</sup> 20.75

<sup>\*\*</sup> replace Barley with US corn or sorghum

## African Swine Fever (ASF)





#### **Asian Pig Herd**

#### Asian Pig Herd Distribution

441 million in China

106 million in rest of Asia

ASF impacted countries represent 94% of the herd







#### ASF causing a protein shortage

# Net China red meat deficit of 16 M tonne

**800 million** pigs in the world







## Impact of the deficit to Australian meat export sector

- Beef exports up 86%
- Mutton exports up 86%
- Lamb exports up 47%
- No export protocols for pork/chicken



#### Australian pork to China?





















Worst case: 9 times the average Australian barley crop!

## Coronavirus (COVID19)















## Coronavirus – Ag impact





| Deaths     | Reduction in grain demand (MT) |
|------------|--------------------------------|
| 1,000      | 390                            |
| 10,000     | 3,900                          |
| 100,000    | 39,000                         |
| 1,000,000  | 390,000                        |
| 10,000,000 | 3,900,000                      |





# Impact of Covid19









## Female slaughter levels unsustainable

**57%** In 2019

47%

sustainable

43%

rebuild



## Restockers and export price







### Mutton stronger

#### **ESTLI and NMI**



Export demand growth

Declining flock in Australia

and in NZ, our only competitor