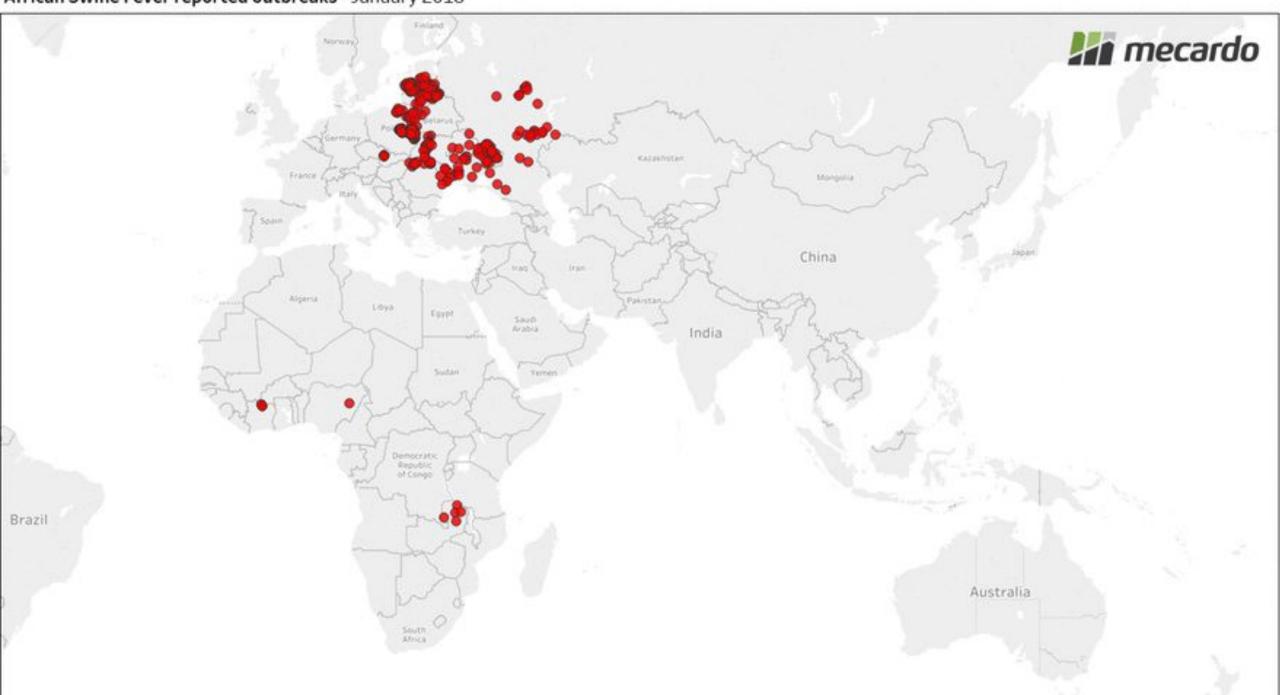

0.30      | 1%      | 0.02   |
| Milk (Concentrated)           | 20%            | 0.49      | 4%      | 0.09   |
| Pig meat                      | 50%            | 1.09      | 12%     | 0.26   |
| Almonds                       | 100%           | 0.94      | 76%     | 0.72   |
| Animal meal pellets           | 40%            | 0.82      | 8%      | 0.16   |
| Crustaceans                   | 30%            | 0.61      | 10%     | 0.20   |
| Edible Offal                  | 30%            | 0.60      | 13%     | 0.26   |
| Barley**                      | 100%           | 1.37      | NA**    | 0.00   |
| Total                         |                | 36.97     |         | 20.75  |

<sup>36.97</sup> 20.75

<sup>\*\*</sup> replace Barley with US corn or sorghum

## African Swine Fever (ASF)





#### **Asian Pig Herd**

#### Asian Pig Herd Distribution

441 million in China

106 million in rest of Asia

ASF impacted countries represent 94% of the herd







#### ASF causing a protein shortage

# Net China red meat deficit of 16 M tonne

**800 million** pigs in the world







## Impact of the deficit to Australian meat export sector

- Beef exports up 86%
- Mutton exports up 86%
- Lamb exports up 47%
- No export protocols for pork/chicken



#### Australian pork to China?





















Worst case: 9 times the average Australian barley crop!

## Coronavirus (COVID19)















## Coronavirus – Ag impact





| Deaths     | Reduction in grain demand (MT) |
|------------|--------------------------------|
| 1,000      | 390                            |
| 10,000     | 3