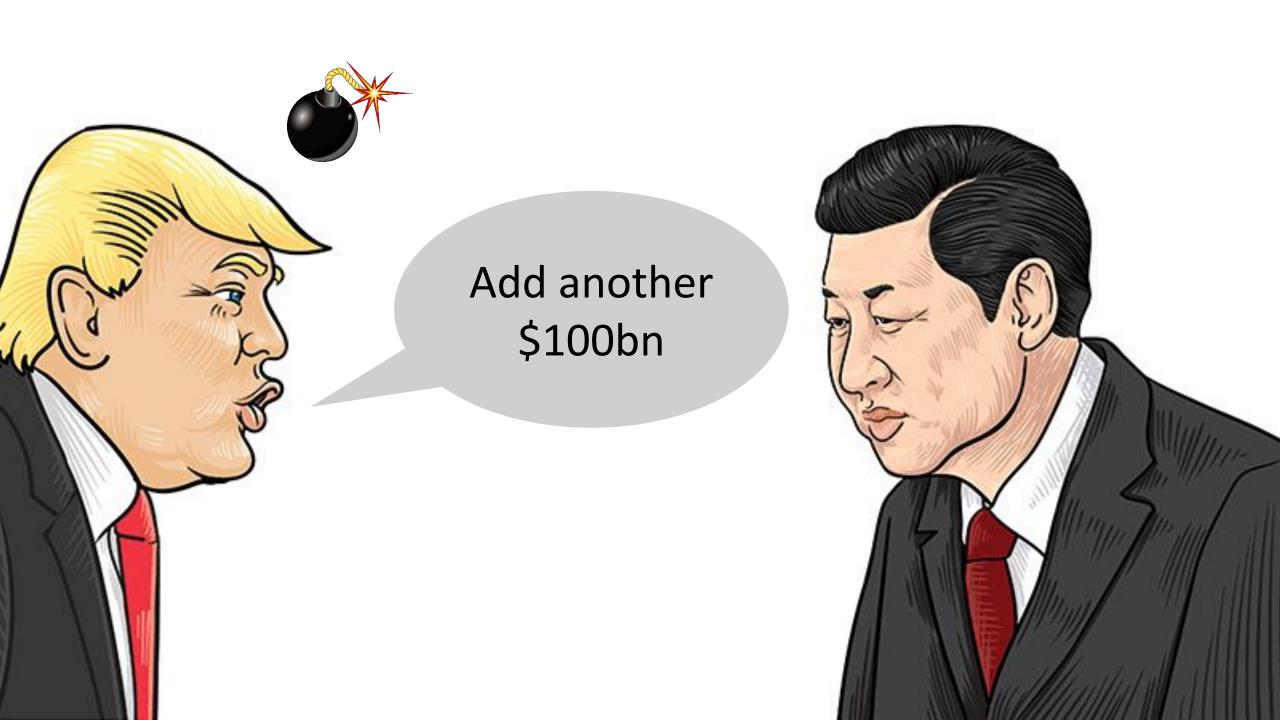

## Two germs and a baby

**2020 HTW Rural Property Market Update** 







### Trade war to Phase 1 deal









25% Tariff on ag products









\$24bn to \$9bn













#### **USA China Trade Deal**



|                               | USA share 2021 | USA share |         |        |
|-------------------------------|----------------|-----------|---------|--------|
|                               | (best case)    | US\$ bn   | in 2017 | US\$bn |
| Soybeans                      | 45%            | 16.47     | 34%     | 12.44  |
| Wood Products                 | 32%            | 6.62      | 16%     | 3.31   |
| Woodpulp                      | 22%            | 2.40      | 11%     | 1.20   |
| Malt Extract                  | 20%            | 0.83      | 2%      | 0.06   |
| Hides (Tanned Horse & Cattle) | 50%            | 2.08      | 27%     | 1.12   |
| Fish (Non-fillet frozen)      | 50%            | 1.74      | 24%     | 0.8