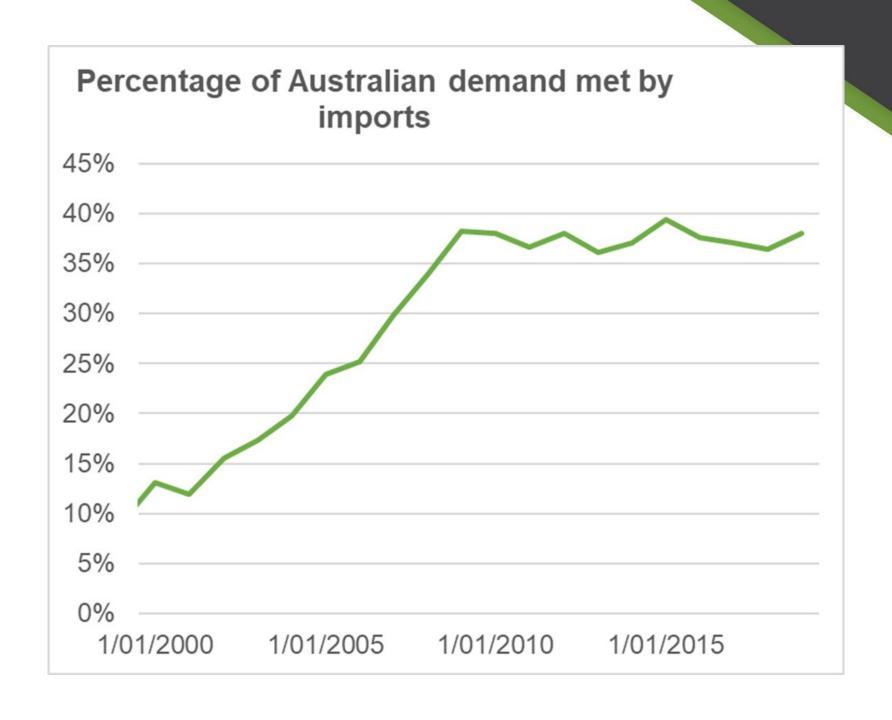

#### Australian pork to China?

Worst case: 9 times the average Australian barley crop!