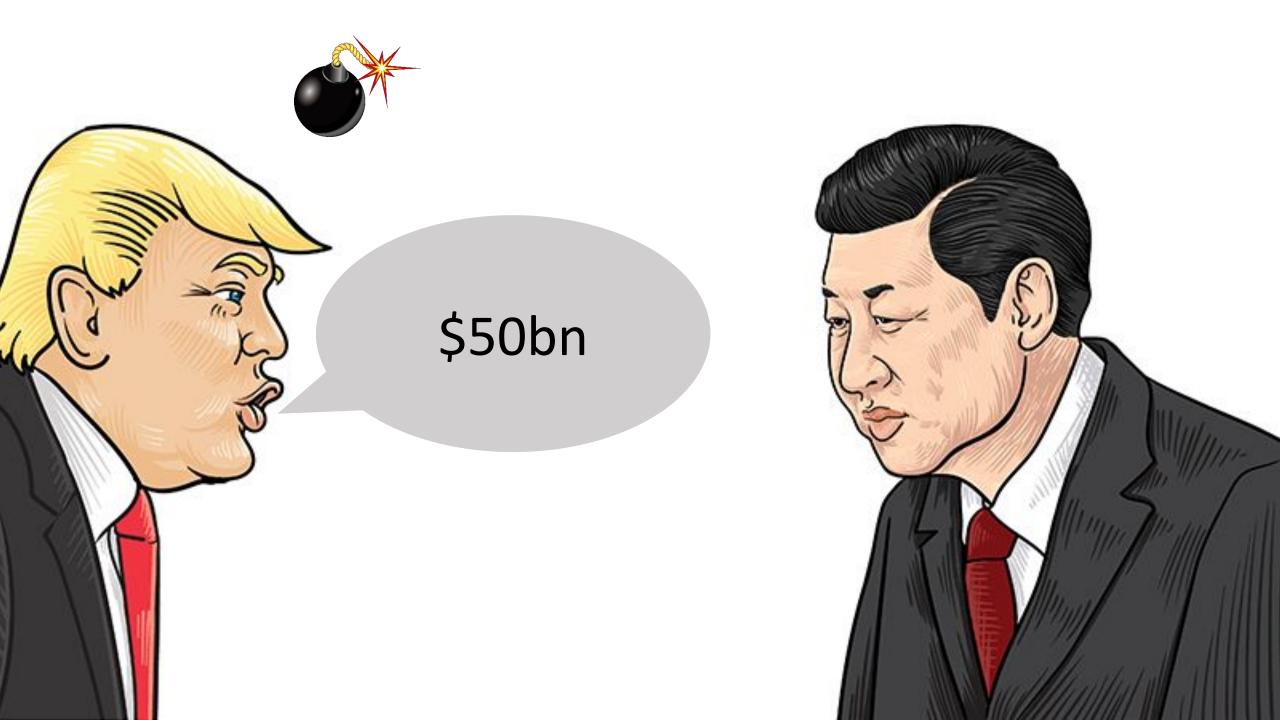

## Two germs and a baby

**2020 HTW Rural Property Market Update** 







### Trade war to Phase 1 deal









25% Tariff on ag products









\$24bn to \$9bn













#### **USA China Trade Deal**



|                               | USA share 2021 | USA share |         |        |
|-------------------------------|----------------|-----------|---------|--------|
|                               | (best case)    | US\$ bn   | in 2017 | US\$bn |
| Soybeans                      | 45%            | 16.47     | 34%     | 12.44  |
| Wood Products                 | 32%            | 6.62      | 16%     | 3.31   |
| Woodpulp                      | 22%            | 2.40      | 11%     | 1.20   |
| Malt Extract                  | 20%            | 0.83      | 2%      | 0.06   |
| Hides (Tanned Horse & Cattle) | 50%            | 2.08      | 27%     | 1.12   |
| Fish (Non-fillet frozen)      | 50%