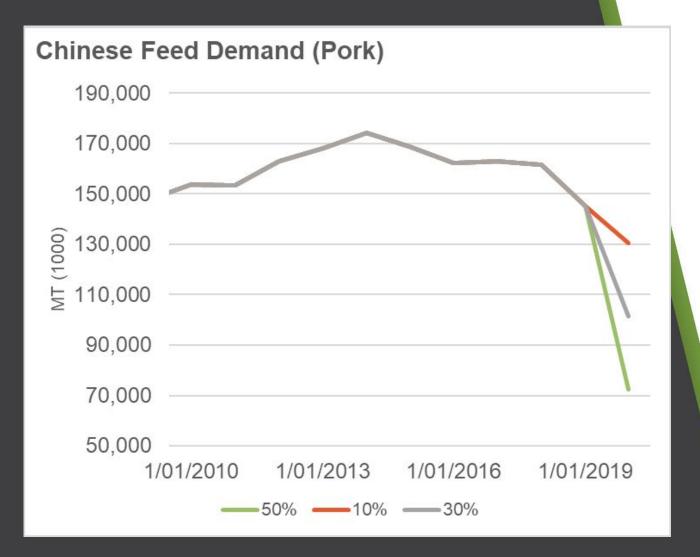

#### **Asian Pig Herd**

#### Asian Pig Herd Distribution

441 million in China

106 million in rest of Asia

ASF impacted countries represent 94% of the herd

#### ASF causing a protein shortage