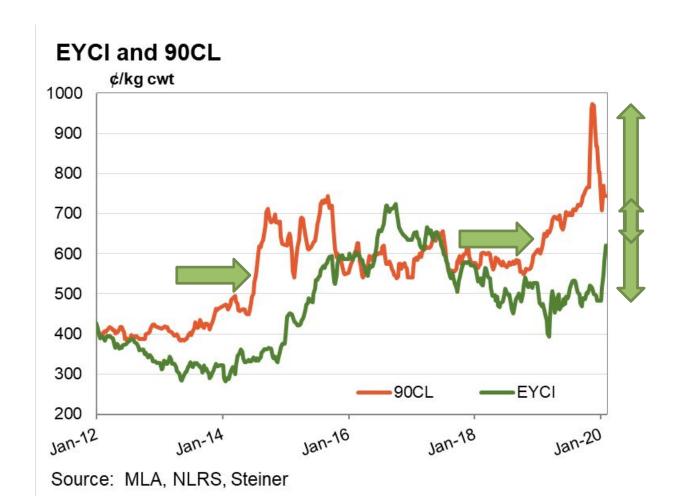

## Restockers and export price

### Mutton stronger

#### **ESTLI and NMI**

Export demand growth

Declining flock in Australia

and in NZ, our only competitor