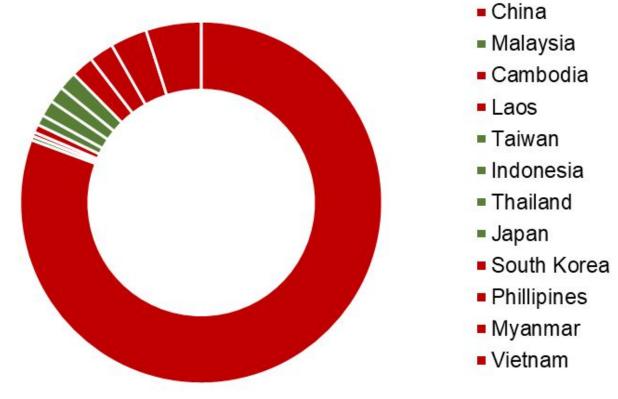

#### **Asian Pig Herd**

#### Asian Pig Herd Distribution

441 million in China

106 million in rest of Asia

ASF impacted countries represent 94% of the herd