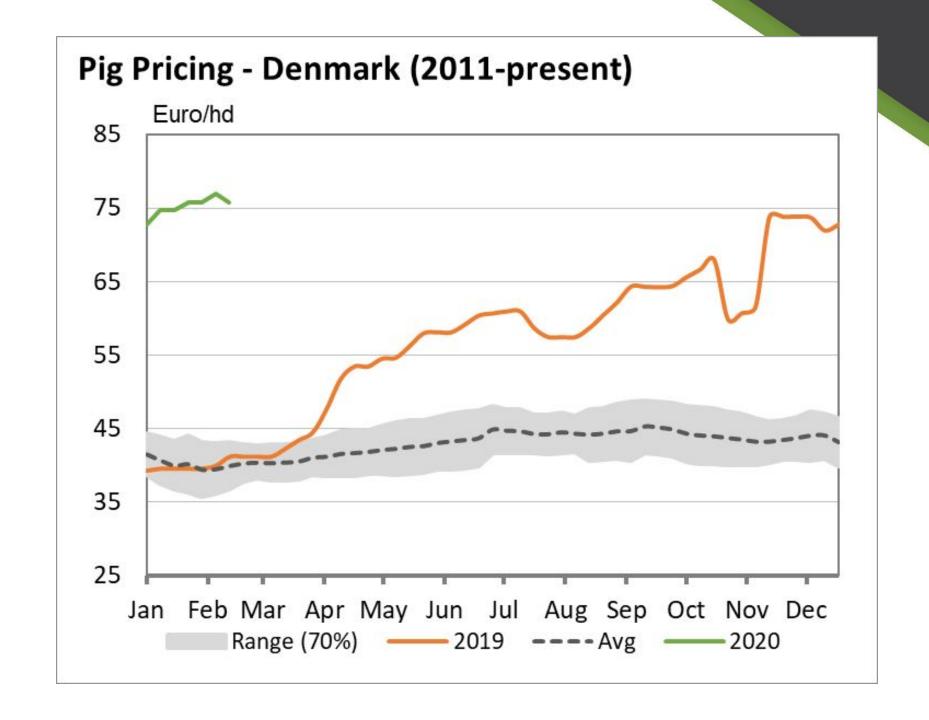

#### Australian pork to China?

Worst case: 9 times the average Australian barley crop!