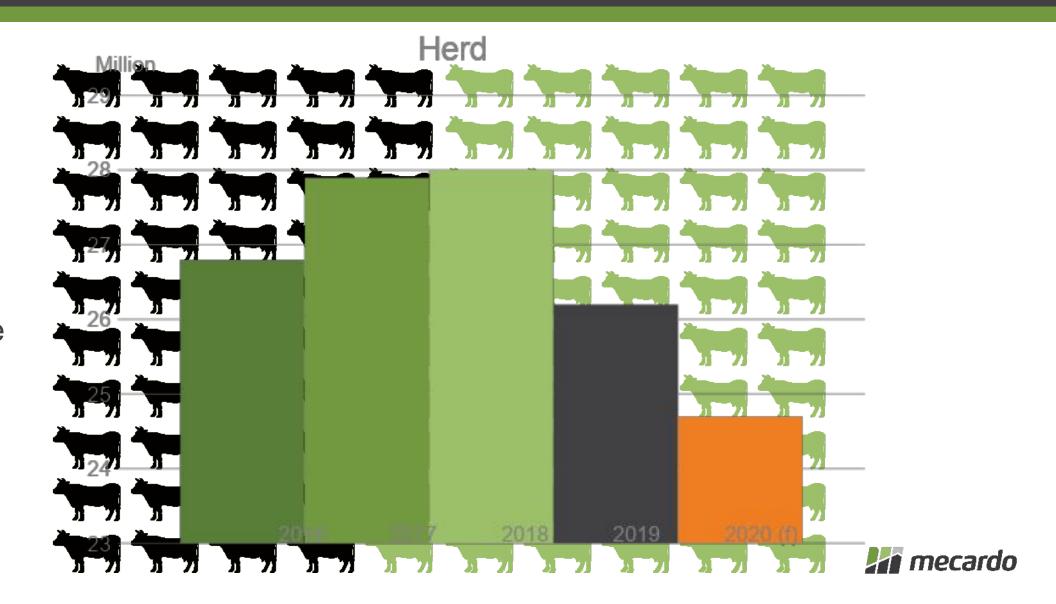

f the deficit to Australian meat export sector

- Beef exports up 86%
- Mutton exports up 86%
- Lamb exports up 47%
- No export protocols for pork/chicken



#### Australian pork to China?





















Worst case: 9 times the average Australian barley crop!

## Coronavirus (COVID19)















## Coronavirus – Ag impact





| Deaths     | Reduction in grain demand (MT) |
|------------|--------------------------------|
| 1,000      | 390                            |
| 10,000     | 3,900                          |
| 100,000    | 39,000                         |
| 1,000,000  | 390,000                        |
| 10,000,000 | 3,900,000                      |





# Impact of Covid19









## Female slaughter levels unsustainable

**57%** In 2019

47%

sustainable

43%

rebuild



## Restockers and export price







### Mutton stronger

#### **ESTLI and NMI**



Export demand growth

Declining flock in Australia

and in NZ, our only competitor