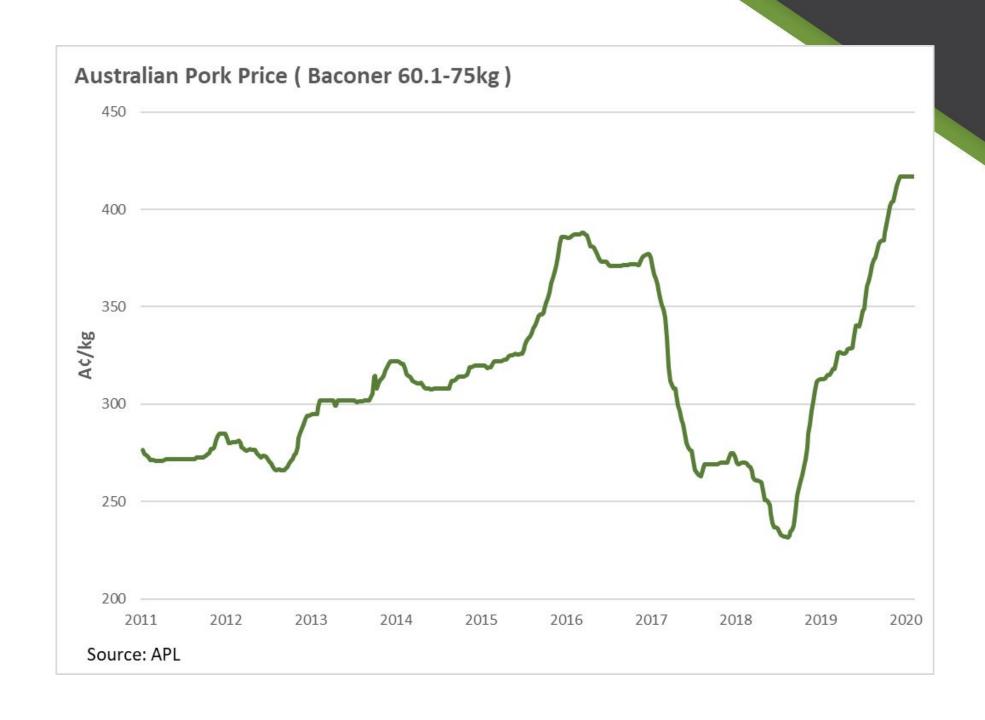

#### Australian pork to China?

Worst case: 9 times the average Australian barley crop!