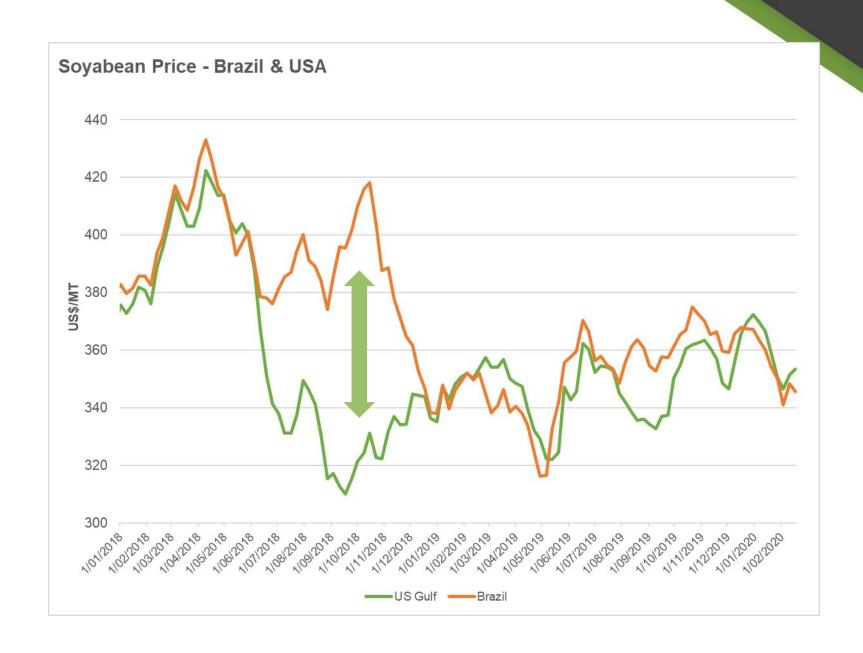

### Trade war to Phase 1 deal

25% Tariff on ag products

\$24bn to \$9bn

#### **USA China Trade Deal**

|                               | USA share 2021 | USA share |         |        |
|-------------------------------|----------------|-----------|---------|--------|
|                               | (best case)    | US\$ bn   | in 2017 | US\$bn |
| Soybeans                      | 45%            | 16.47     | 34%     | 12.44  |
| Wood Products                 | 32%            | 6.62      | 16%     | 3.31   |
| Woodpulp                      | 22%            | 2.40      | 11%     | 1.20   |
| Malt Extract                  | 20%            | 0.83      | 2%      | 0.06   |
| Hides (Tanned Horse & Cattle) | 50%            | 2.08      | 27%     | 1.12   |
| Fish (Non-fillet frozen)      | 50%            | 1.74      | 24%     | 0.83   |
| Wine                          | 20%            | 0.61      | 3%      | 0.08   |
| Beef (Frozen)                 | 10%            | 0.30      | 1%      | 0.02   |
| Milk (Concentrated)           | 20%            | 0.49      | 4%      | 0.09   |
| Pig meat                      | 50%            | 1.09      | 12%     | 0.26   |
| Almonds                       | 100%           | 0.94      | 76%     | 0.72   |
| Animal meal pellets           | 40%            | 0.82      | 8%      | 0.16   |
| Crustaceans                   | 30%            | 0.61      | 10%     | 0.20   |
| Edible Offal                  | 30%            | 0.60      | 13%     | 0.26   |
| Barley**                      | 100%           | 1.37      | NA**    | 0.00   |
| Total                         |                | 36.97     |         | 20.75  |