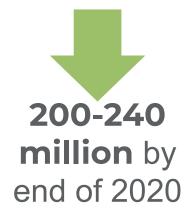

#### Asian Pig Herd Distribution

441 million in China

106 million in rest of Asia

ASF impacted countries represent 94% of the herd