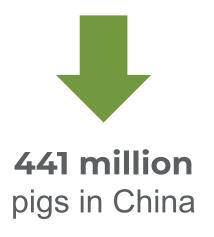

#### Asian Pig Herd Distribution

441 million in China

106 million in rest of Asia

ASF impacted countries represent 94% of the herd