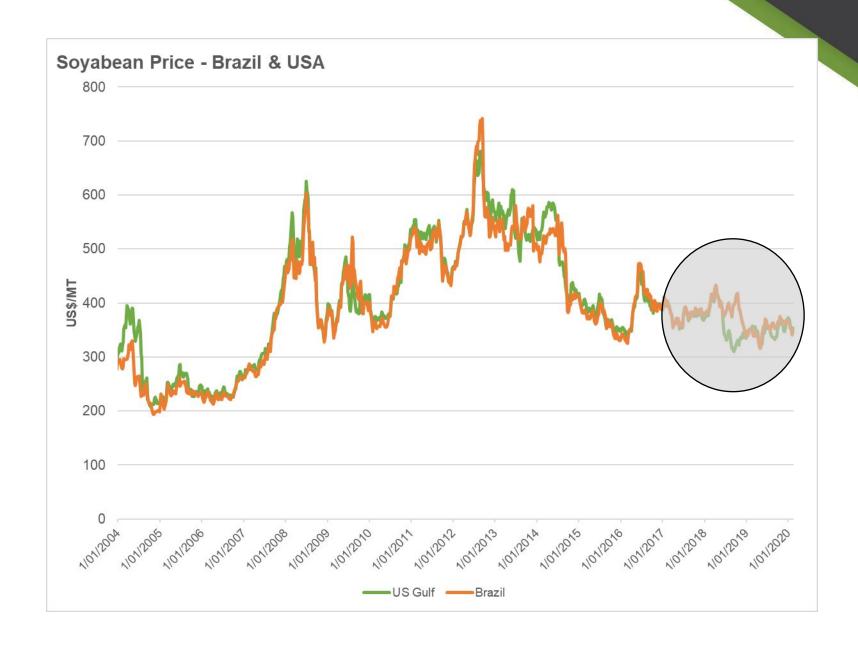

### Trade war to Phase 1 deal

25% Tariff on ag products

\$24bn to \$9bn

#### **USA China Trade Deal**

|                               | USA share 2021 | USA share |         |        |
|-------------------------------|----------------|-----------|---------|--------|
|                               | (best case)    | US\$ bn   | in 2017 | US\$bn |
| Soybeans                      | 45%            | 16.47     | 34%     | 12.44  |
| Wood Products                 | 32%            | 6.62      | 16%     | 3.31   |
| Woodpulp                      | 22%            | 2.40      | 11%     | 1.20   |
| Malt Extract                  | 20%            | 0.83      | 2%      | 0.06   |
| Hides (Tanned Horse & Cattle) | 50%            | 2.08      | 27%     | 1.12   |
| Fish (Non-fillet frozen)      | 50%            | 1.74      | 24%     | 0.83   |
| Wine                          | 20%            | 0.61      | 3%      | 0.08   |
| Beef (Frozen)                 | 10%            | 0.30      | 1%      | 0.02   |
| Milk (Concentrated)           | 20%            | 0.49      | 4%      | 0.09   |
| Pig meat                      | 50%            | 1.09      | 12%     | 0.26   |
| Almonds                       | 100%           | 0.94      | 76%     | 0.72   |
| Animal meal pellets           | 40%            | 0.82      | 8%      | 0.16   |
| Crustaceans                   | 30%            | 0.61      | 10%     | 0.20   |
| Edible Offal                  | 30%            | 0.60      | 13%     | 0.26   |
| Barley**                      | 100%           | 1.37      | NA**    | 0.00   |
| Total                         |                | 36.97     |         | 20.75  |