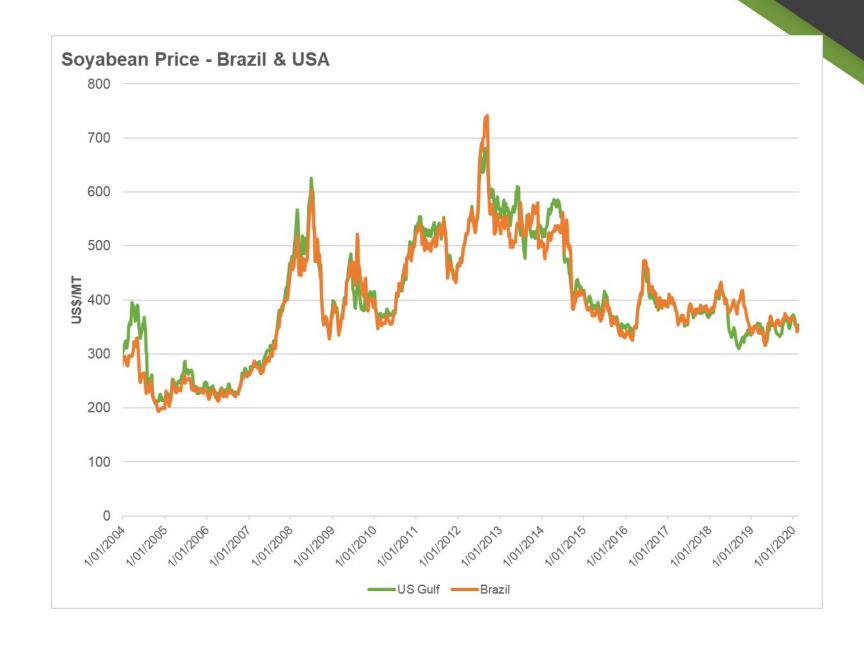

### Trade war to Phase 1 deal

25% Tariff on ag products

\$24bn to \$9bn

#### **USA China Trade Deal**

|                               | USA share 2021 | USA share |         |        |
|-------------------------------|----------------|-----------|---------|--------|
|                               | (best case)    | US\$ bn   | in 2017 | US\$bn |
| Soybeans                      | 45%            | 16.47     | 34%     | 12.44  |
| Wood Products                 | 32%            | 6.62      | 16%     | 3.31   |
| Woodpulp                      | 22%            | 2.40      | 11%     | 1.20   |
| Malt Extract                  | 20%            | 0.83      | 2%      | 0.06   |
| Hides (Tanned Horse & Cattle) | 50%            | 2.08      | 27%     | 1.12   |
| Fish (Non-fillet frozen)      | 50%            | 1.74      | 24%     | 0.83   |
| Wine                          | 20%            | 0.61      | 3%      | 0.08   |
| Beef (Frozen)                 | 10%            | 0.30      | 1%      | 0.02   |
| Milk (Concentrated)           | 20%            | 0.49      | 4%      | 0.09   |
| Pig meat                      | 50%            | 1.09      | 12%     | 0.26   |
| Almonds                       | 100%           | 0.94      | 76%     | 0.72   |
| Animal meal pellets           | 40%            | 0.82      | 8%      | 0.16   |
| Crustaceans                   | 30%            | 0.61      | 10%     | 0.20   |
| Edible Offal                  | 30%            | 0.60      | 13%     | 0.26   |
| Barley**                      | 100%           | 1.37      | NA**    | 0.00   |
| Total                         |                | 36.97     |         | 20.75  |