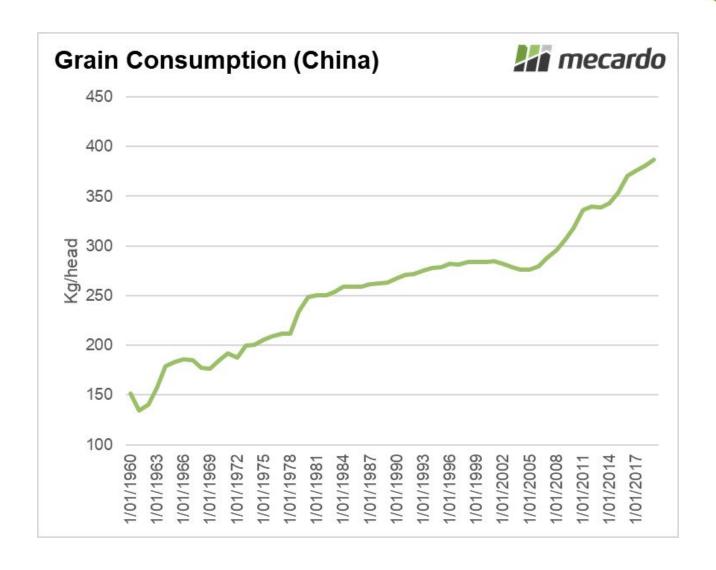

## African Swine Fever (ASF)

#### **Asian Pig Herd**

#### Asian Pig Herd Distribution

441 million in China

106 million in rest of Asia

ASF impacted countries represent 94% of the herd

#### ASF causing a protein shortage

# Net China red meat deficit of 16 M tonne

**800 million** pigs in the world