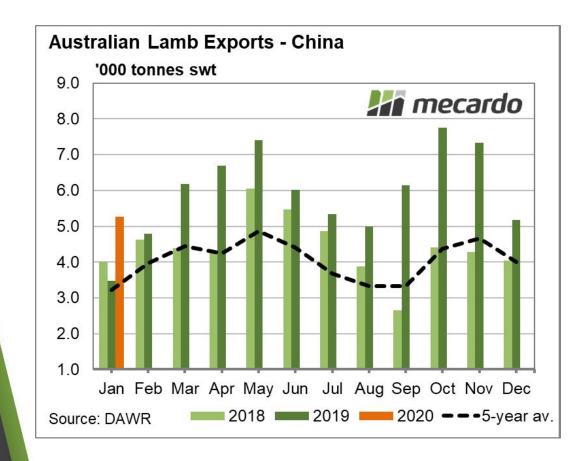

## Impact of the deficit to Australian meat export sector

- Beef exports up 86%
- Mutton exports up 86%
- Lamb exports up 47%
- No export protocols for pork/chicken