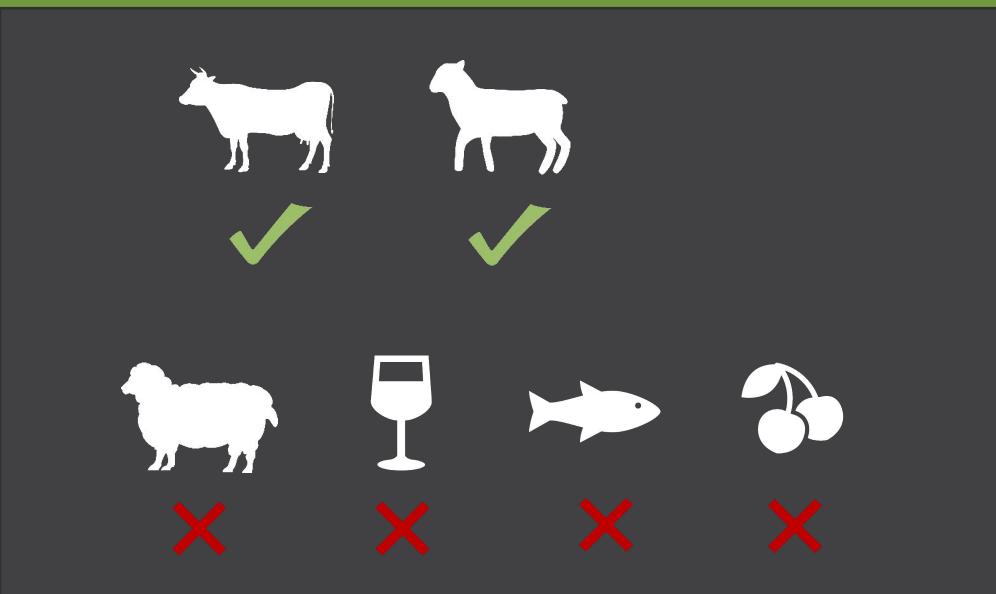

## Impact of the deficit to Australian meat export sector

- Beef exports up 86%
- Mutton exports up 86%
- Lamb exports up 47%
- No export protocols for pork/chicken