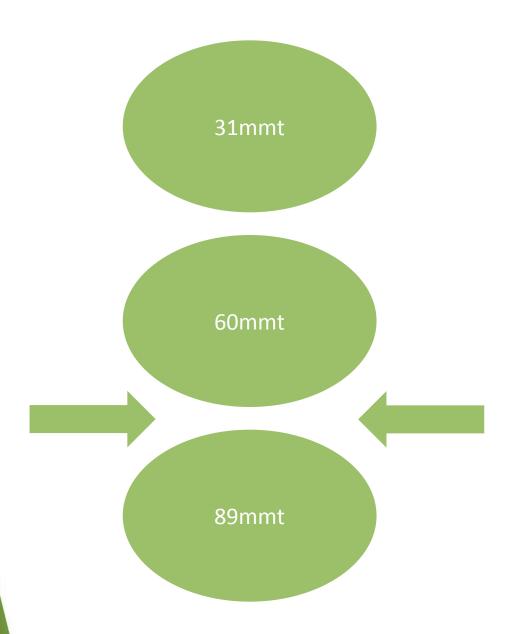

| 0.26   |
| Barley**                      | 100%           | 1.37      | NA**    | 0.00   |
| Total                         |                | 36.97     |         | 20.75  |

<sup>36.97</sup> 20.75

<sup>\*\*</sup> replace Barley with US corn or sorghum

## African Swine Fever (ASF)





#### **Asian Pig Herd**

#### Asian Pig Herd Distribution

441 million in China

106 million in rest of Asia

ASF impacted countries represent 94% of the herd







#### ASF causing a protein shortage

# Net China red meat deficit of 16 M tonne

**800 million** pigs in the world







## Impact of the deficit to Australian meat export sector

- Beef exports up 86%
- Mutton exports up 86%
- Lamb exports up 47%
- No export protocols for pork/chicken



#### Australian pork to China?





















Worst case: 9 times the average Australian barley crop!

## Coronavirus (COVID19)















## Coronavirus – Ag impact





| Deaths     | Reduction in grain demand (MT) |
|------------|--------------------------------|
| 1,000      | 390                            |
| 10,000     | 3,900                          |
| 100,000    | 39,000                         |
| 1,000,000  | 390,000                        |
| 10,000,000 | 3,900,000                      |





# Impact of Covid19









## Female slaughter levels unsustainable

**57%** In 2019

47%

sustainable

43%

rebuild



## Restockers and export price







### Mutton stronger

#### **ESTLI and NMI**



Export demand growth

Declining flock in Australia

and in NZ, our only competitor