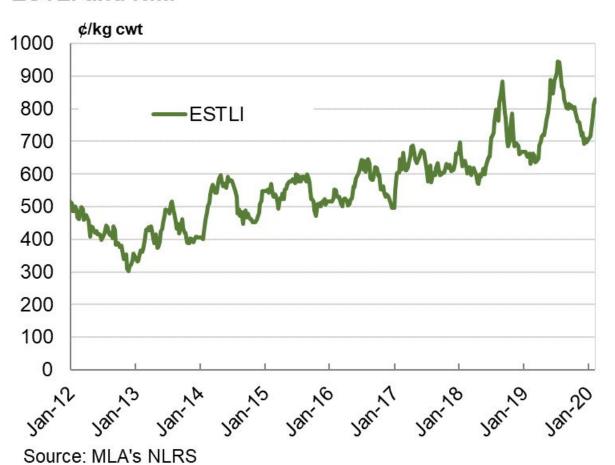

### Mutton stronger

#### **ESTLI and NMI**

Export demand growth

Declining flock in Australia

and in NZ, our only competitor