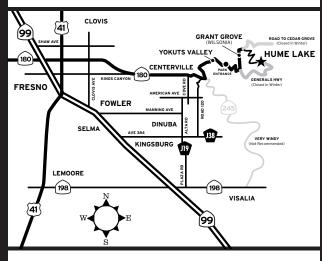

### On entering the Fee Entrance Station:

- STOP and display this card. Wait for the ranger to acknowledge and speak to you.
- This is not a National Park or National Forest Entry Permit.
   This card only allows you to travel through the park and forest to get to private land at Hume Christian Camps.
   Please observe the speed limits which are enforced by radar.
- If you are planning to leave the private property at Hume Christian Camps for recreational purposes (to go to Buck Rock, visit Grant Grove, Cedar Grove, or any other destination in the park or forest) you must pay the park entrance fee. Park passes may also be purchased at the Hume Lake Welcome Center.
- Persons found in violation will be subjected to a fine. (36CFR 261.15 and 36CFR CH. 4 sec 2.23)
- Please return this card at the Entrance Station when leaving.

#### Thank You For Your Cooperation

This card is not valid if coming or going through the Ash Mountain Entrance. A fee is charged to all who enter or leave through this entrance, regardless of destination.