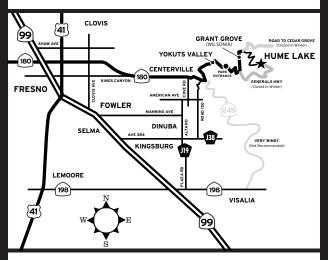

#### On entering the Fee Entrance Station:

- STOP and display this card. Wait for the ranger to acknowledge and speak to you.
- This is not a National Park or National Forest Entry Permit. This card only allows you to travel through the park and forest to get to private land at Hume Lake Christian Camps. Please observe the speed limits which are enforced by radar.
- If you are planning to leave the private property at Hume Lake Christian Camps for recreational purposes (to go to Buck Rock, visit Grant Grove, Cedar Grove, or any other destination in the park or forest) you must pay the park entrance fee. Park passes may also be purchased at the Hume Lake Welcome Center.
- Persons found in violation will be subjected to a fine. (36CFR 261.15 and 36CFR CH. 4 sec 2.23)
- Please return this card at the Entrance Station when leaving.

#### Thank You For Your Cooperation

This card is not valid if coming or going through the Ash Mountain Entrance. A fee is charged to all who enter or leave through this entrance, regardless of destination.