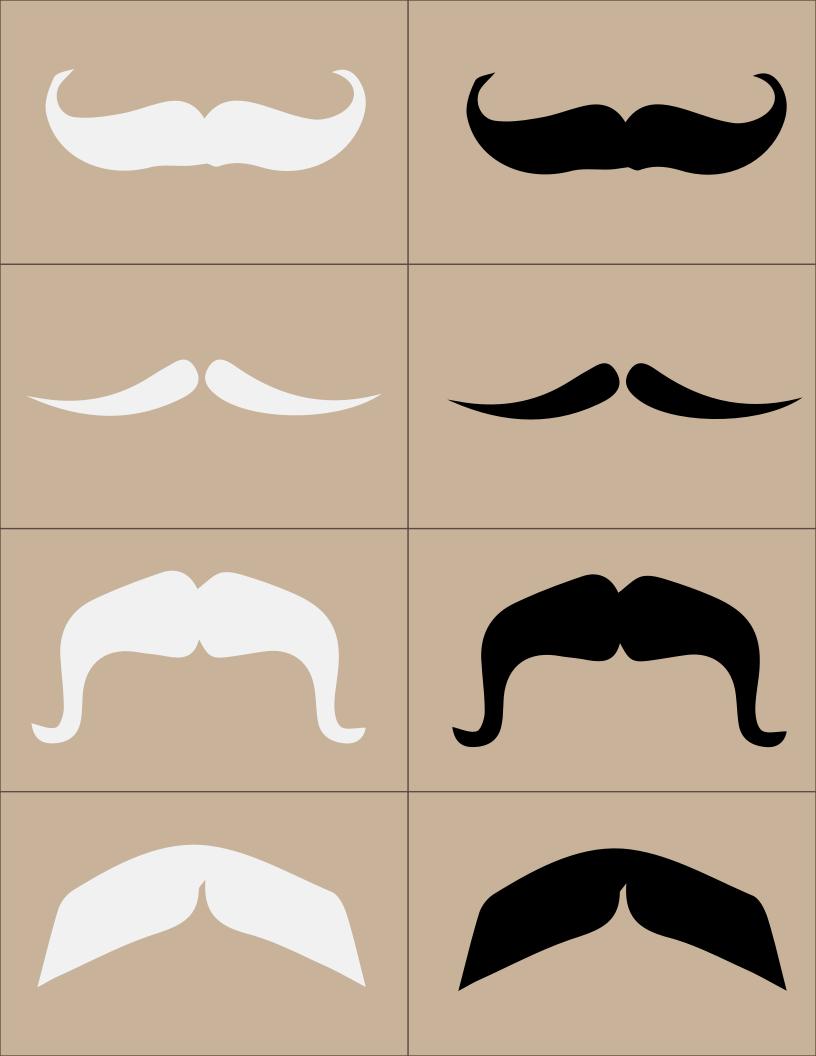

### Contents:

48 Wanted Cards
24 Mustache Cards

### Game Rules:

Most Wanted: 4-6 players

- Shuffle the deck of "wanted cards" and the deck of "mustache cards" separately. Deal cards
  from each deck evenly, discard any extras. (Each player should have a small facedown stack of
  mustache cards and a larger facedown stack of wanted cards.)
- Draw the first mustache card off your mustache stack and memorize the color and shape of the mustache. Then hold the mustache up to your lip facing out.
- Players then take turns flipping cards from their wanted piles into a center pile.
- If a player thinks that the character's mustache on the top of the center pile matches the shape of the one they are holding up to their face they can slap the card. If theslap is correct, the cards in the center pile are added to the player's "points pile". If the player is incorrect, they must discard a card from their points pile by putting it on the bottom of the center stack. (for an easier match try playing to match the character or color of the mustache.)
- Whenever a player successfully slaps a card that matches their mustache, that player must place
  their mustache on the bottom of their mustache stack and draw a new one.
- Once all the wanted cards have been played each player counts up the cards in their points pile and the player with the most points wins!

### Unusual Suspects: 2-4 players

- Shuffle and deal wanted cards face down to each player until all cards are dealt. Place one
  wanted card face down in between the players.
- Each player draws the first card off of their deck.
- Countdown together and flip the center card face up to start the game.
- Players race to play their cards by matching them to the center card either in mustache shape, mustache color, or character.
- As a player plays their card they must shout the category that their card matches the card on the top of the stack before placing their card on the stack. "Color!" "Shape!" "Character!"
- If no cards match the face up cards, players must put their card back on the bottom of their deck and countdown together to reveal their next card simultaneously.
- The first person to play all their cards wins!

### Shaving Showdown: 2 players

- Shuffle the wanted cards and place the deck in the middle of the table. Sort the mustache cards and divide them evenly so that each player has one of each shape/color combo.
- Each player divides their mustache cards into 3 face up stacks in front of them, separated by mustache color.
- Players take turns flipping wanted cards face up from the top of the wanted deck in the middle of the table.
- When the mustache on the wanted card matches the shape AND color of one of the mustaches on the
  top of a player's stack, that player may slap the card to shave their mustache. When a mustache is
  shaved it goes face down into the player's discard pile and the mustache under it is now in play. (If two
  players match the wanted card at the same time the first one to slap it gets to shave.)
- The first player to shave all their mustaches wins!
- (If you run out of wanted cards, shuffle the face up cards and return them to the deck.)