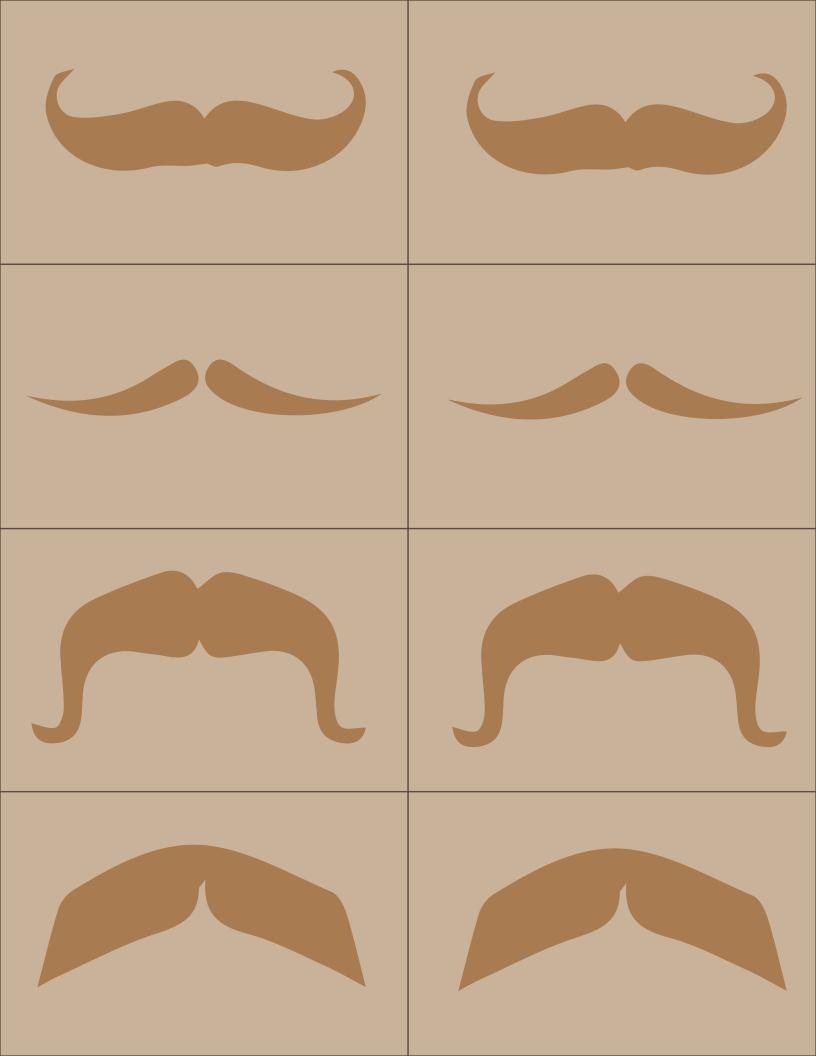

### Contents:

48 Wanted Cards
24 Mustache Cards

### Game Rules:

Most Wanted: 4-6 players

- Shuffle the deck of "wanted cards" and the deck of "mustache cards" separately. Deal cards
  from each deck evenly, discard any extras. (Each player should have a small facedown stack of
  mustache cards and a larger facedown stack of wanted cards.)
- Draw the first mustache card off your mustache stack and memorize the color and shape of the mustache. Then hold the mustache up to your lip facing out.
- Players then take turns flipping cards from their wanted piles into a center pile.
- If a player thinks that the character's mustache on the top of the center pile matches the shape of the one they are holding up to their face they can slap the card. If theslap is correct, the cards in the center pile are added to the player's "points pile". If the player is incorrect, they must discard a card from their points pile by putting it on the bottom of the center stack. (for an easier match try playing to match the character or color of the mustache.)
- Whenever a player successfully slaps a card that matches their mustache, that player must place
  their mustache on the bottom of their mustache stack and draw a new one.
- Once all the wanted cards have been played each player counts up the cards in their points pile and the player with the most points wins!

### Unusual Suspects: 2-4 players

- Shuffle and deal wanted cards face down to each player until all cards are dealt. Place one
  wanted card face down in between the players.
- Each player draws the first card off of their deck.
- Countdown together and flip the center card face up to start the game.
- Players race to play their cards by matching them to the center card either in mustache shape, mustache color, or character.
- As a player plays their card they must shout the category that their card matches the card on the top of the stack before placing their card on the stack. "Color!" "Shape!" "Character!"
- If no cards match the face up cards, players must put their card back on the bottom of their deck and countdown together to reveal their next card simultaneously.
- The first person to play all their cards wins!

### Shaving Showdown: 2 players

- Shuffle the wanted cards and place the deck in the middle of the table. Sort the mustache cards and divide them evenly so that each player has one of each shape/color combo.
- Each player divides their mustache cards into 3 face up stacks in front of them, separated by mustache color.
- Players take turns flipping wanted cards face up from the top of the wanted deck in the middle of the table.
- When the mustache on the wanted card matches the shape AND color of one of the mustaches on the
  top of a player's stack, that player may slap the card to shave their mustache. When a mustache is
  shaved it goes face down into the player's discard pile and the mustache under it is now in play. (If two
  players match the wanted card at the same time the first one to slap it gets to shave.)
- The first player to shave all their mustaches wins!
- (If you run out of wanted cards, shuffle the face up cards and return them to the deck.)