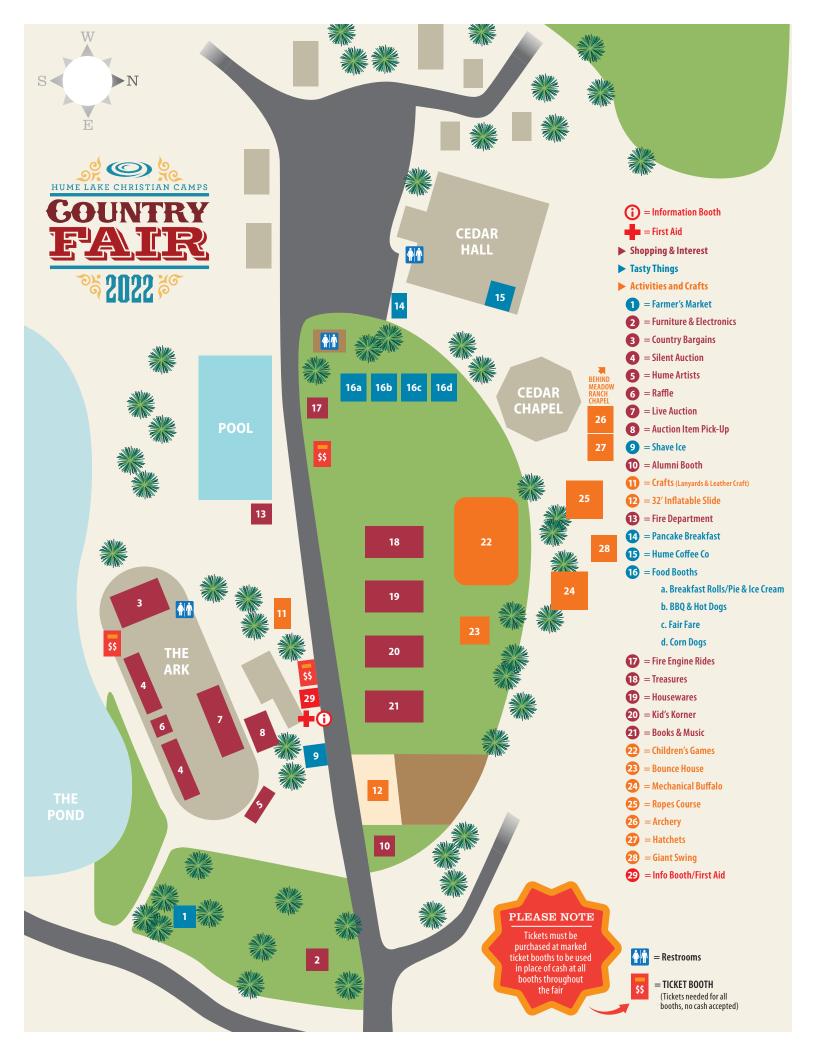

- HATCHET THROWING (AGES 8+)
- MECHANICAL BUFFALO (AGES 8+)
  - · SHOPPING ·

# FOOD & BEVERAGES

· FAIR FOOD BOOTHS ·

BREAKFAST, LUNCH & DINNER

· SNACK SHOP ·

SATURDAY: 10:00AM - 11:00PM

· GENERAL STORE ·

SATURDAY: 8:00AM - 8:00PM

• MEADOW RANCH COFFEE CO • SATURDAY: 7AM - 3PM, 7PM - 10PM

• PONDY PIZZA & PIZOOKIE • SATURDAY: 12:00PM - 10:00PM

# SATURDAY SCHEDULE

7:00AM TICKET BOOTHS OPEN

7:30AM BREAKFAST BOOTHS OPEN

PANCAKE BREAKFAST, CINNAMON ROLLS,

& FRUIT BOWLS

9:00AM FAIR OPENS

CHILDREN'S GAMES

10:30AM LUNCH BOOTHS OPEN

1:00PM LIVE & SILENT AUCTION IN THE ARK

FAIR BOOTHS CLOSE

4:30PM DINNER: SERVED UNTIL 6:30PM

8:30PM FREE MOVIE ON THE MEADOW RANCH LAWN



FREE MOVIE ON THE LAWN FEATURING:

#### A WEEK AWAY

A 2021 NETFLIX FILM ABOUT CAMP!

SEE OTHER SIDE FOR MAP



#### **SUNDAY, SEPTEMBER 4, 2022**

### **ACTIVITIES**

· SUNDAY MORNING CHURCH

·LUNCH

· MIKE DONEHEY CONCERT

· PONDEROSA SWIMMING POOL

• THE BLOB (48" TALL & ABOVE)

• NOAH'S NIGHTMARE (48" TALL & ABOVE)

· .22'S

· ARCHERY TAG

· SAWMILL ROPES COURSE

(AGE 8+ AND 52" TALL)

· SHOPPING

HUME SUPPLY CO HUME APPAREL 11:30AM - 5:00PM 11:30AM - 6:30PM

# FOOD & BEVERAGES

· PONDEROSA DINING HALL ·

BREAKFAST: 6:45AM - 8:15AM LUNCH: 11:45AM - 1:00PM DINNER: 4:45PM - 6:00PM

· SNACK SHOP ·

SUNDAY: 10:00AM - 11:00PM

· GENERAL STORE ·

SUNDAY: 8:00AM - 7:00PM

• PONDEROSA COFFEE CO • SUNDAY: 7:00AM - 9:00PM

• PONDY PIZZA & PIZOOKIE • SUNDAY: 12:00PM - 10:00PM

SUNDAY SCHEDULE

10:30AM CHURCH IN PONDEROSA CHAPEL

11:45 - 1:00PM LUNCH

1:00 - 5:00PM

7:00PM

1:00 - 3:00PM MEADOW RANCH POND