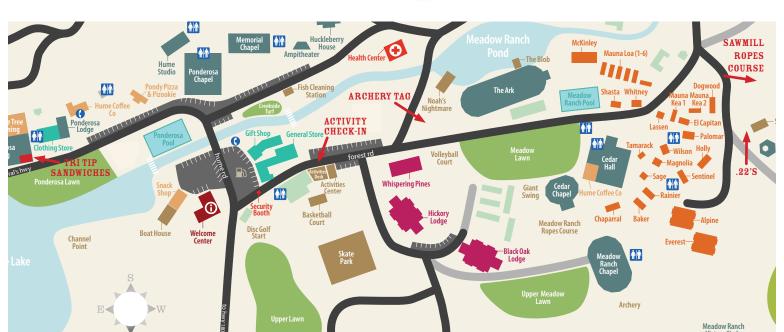

# **ACTIVITIES**

- · SILENT AND LIVE AUCTIONS
  - · 32' GIANT SLIDE
  - FIRE ENGINE RIDES
  - · LEATHER CRAFT
  - · LANYARD CRAFT
  - · CHILDREN'S GAMES
  - · BOUNCE HOUSES
    - ·ARCHERY
  - · BOATHOUSE RENTALS

SATURDAY: 11:00AM - 6:00PM

· GIANT SWING

(AGES 8+ AND 52")

 $\bullet \, \mathtt{MEADOW} \,\, \mathtt{RANCH} \,\, \mathtt{ROPES} \,\, \mathtt{COURSE}$ 

(AGES 8+ AND 52")

- HATCHET THROWING (AGES 8+)
- MECHANICAL BUFFALO (AGES 8+)
  - · SHOPPING ·

# FOOD & BEVERAGES

· FAIR FOOD BOOTHS ·

BREAKFAST, LUNCH & DINNER

· SNACK SHOP ·

SATURDAY: 10:00AM - 11:00PM

· GENERAL STORE ·

SATURDAY: 8:00AM - 8:00PM

• MEADOW RANCH COFFEE CO • SATURDAY: 7AM - 3PM, 7PM - 10PM

• PONDY PIZZA & PIZOOKIE • SATURDAY: 12:00PM - 10:00PM

### **ACTIVITIES**

· SUNDAY MORNING CHURCH

·LUNCH

· MIKE DONEHEY CONCERT

· PONDEROSA SWIMMING POOL

• THE BLOB (48" TALL & ABOVE)

• NOAH'S NIGHTMARE (48" TALL & ABOVE)

· .22'S

· ARCHERY TAG

· SAWMILL ROPES COURSE

(AGE 8+ AND 52" TALL)

· SHOPPING

HUME SUPPLY CO HUME APPAREL 11:30AM - 5:00PM 11:30AM - 6:30PM

# FOOD & BEVERAGES

· PONDEROSA DINING HALL ·

BREAKFAST: 6:45AM - 8:15AM LUNCH: 11:45AM - 1:00PM DINNER: 4:45PM - 6:00PM

· SNACK SHOP ·

SUNDAY: 10:00AM - 11:00PM

· GENERAL STORE ·

SUNDAY: 8:00AM - 7:00PM

• PONDEROSA COFFEE CO • SUNDAY: 7:00AM - 9:00PM

• PONDY PIZZA & PIZOOKIE • SUNDAY: 12:00PM - 10:00PM

SUNDAY SCHEDULE

10:30AM CHURCH IN PONDEROSA CHAPEL

11:45 - 1:00PM LUNCH

1:00 - 5:00PM

7:00PM

1:00 - 3:00PM MEADOW RANCH POND

3:30 - 6:00PM PONDEROSA POOL