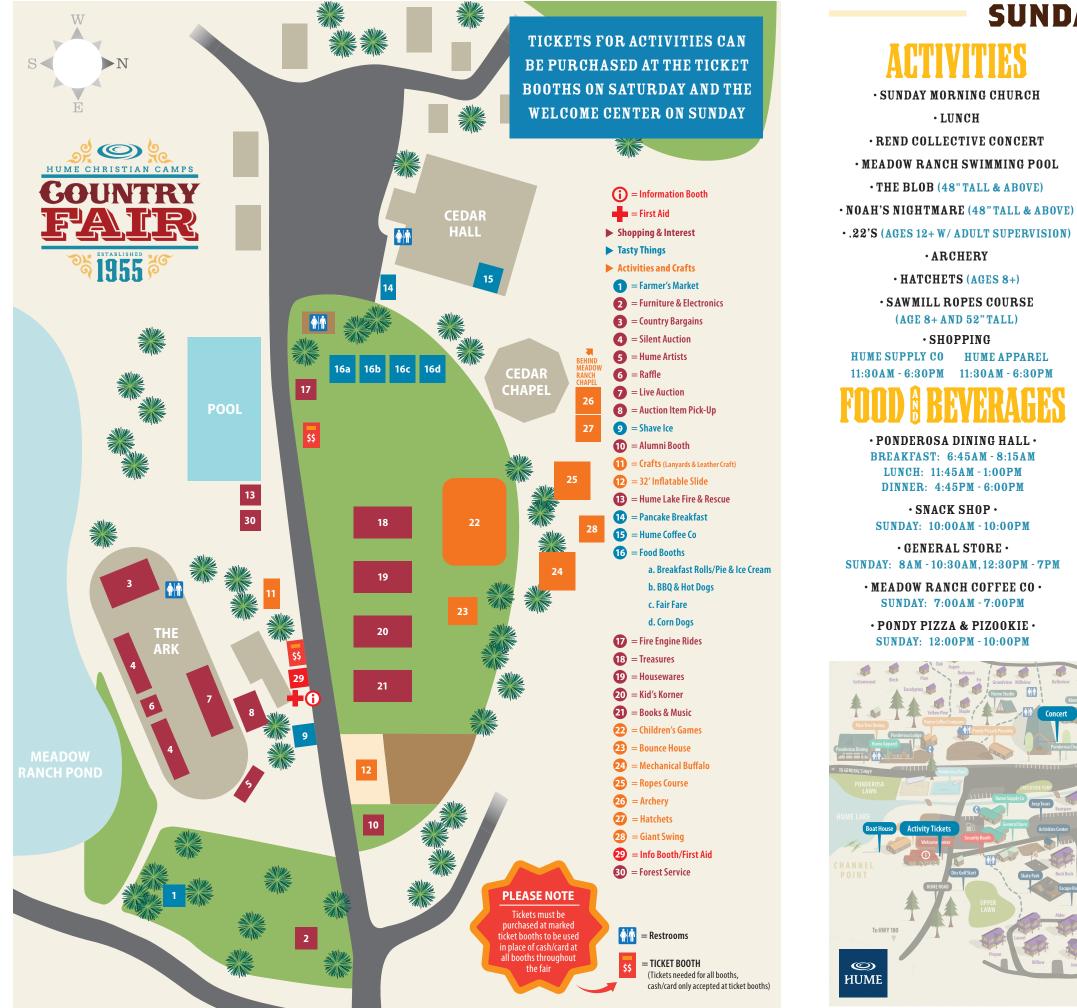

• SUNDAY MORNING CHURCH

• LUNCH

REND COLLECTIVE CONCERT

• MEADOW RANCH SWIMMING POOL

• THE BLOB (48" TALL & ABOVE)

• ARCHERY

• HATCHETS (AGES 8+)

• SAWMILL ROPES COURSE

(AGE 8+ AND 52" TALL)

• SHOPPING

PONDEROSA DINING HALL

BREAKFAST: 6:45AM - 8:15AM

LUNCH: 11:45AM - 1:00PM

**DINNER: 4:45PM - 6:00PM** 

· SNACK SHOP ·

SUNDAY: 10:00AM - 10:00PM

• GENERAL STORE •

• MEADOW RANCH COFFEE CO • SUNDAY: 7:00AM - 7:00PM

• PONDY PIZZA & PIZOOKIE •

SUNDAY: 12:00PM - 10:00PM

10:30AM 10:00AM 11:45AM 1:00PM -

7:00PM