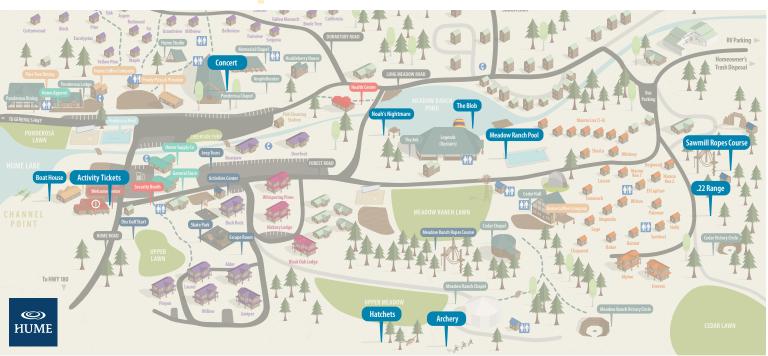

• SUNDAY MORNING CHURCH

• LUNCH

REND COLLECTIVE CONCERT

• MEADOW RANCH SWIMMING POOL

• THE BLOB (48" TALL & ABOVE)

• ARCHERY

• HATCHETS (AGES 8+)

• SAWMILL ROPES COURSE

(AGE 8+ AND 52" TALL)

• SHOPPING

PONDEROSA DINING HALL

BREAKFAST: 6:45AM - 8:15AM

LUNCH: 11:45AM - 1:00PM

**DINNER: 4:45PM - 6:00PM** 

· SNACK SHOP ·

SUNDAY: 10:00AM - 10:00PM

## SUNDAY, SEPTEMBER 3, 2023 SUNDAY SCHEDULE

| [        | CHURCH IN PONDEROSA CHAPEL                      |
|----------|-------------------------------------------------|
| [-6:00PM | BOATHOUSE OPEN (RENTALS AVAILABLE UNTIL 5:00PM) |
| -1:00PM  | LUNCH                                           |
| 5:00PM   | ACTIVITIES OPEN:                                |
|          | MEADOW POOL, BOATHOUSE, .22 RANGE, SAWMILL      |
|          | ROPES COURSE, ARCHERY, HATCHETS, MEADOW         |
|          | RANCH POND                                      |
|          | REND COLLECTIVE CONCERT                         |
|          | - TICKETS AVAILABLE IN THE WELCOME CENTER       |