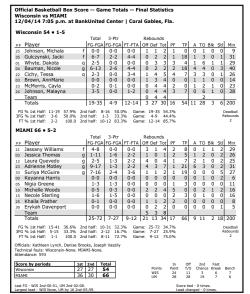

Tulsa: no prior meetings

Wisconsin: 1-0 (12/29/12, W 67-44, home) **Jacksonville: 0-1 (11/13/07, L 72-64, home)** Coppin State: 1-0 (12/15/13, W 63-58, home)

**UCLA:** no prior meetings

Tulane: 1-2 (11/28/99, L 75-66, home) Florda A&M: 11-9 (12/1/09, W 83-69, home) Boston College: 23-17 (1/16/14, L 63-62, away) Notre Dame: 3-14 (1/23/14, L 79-52, away) Virginia Tech: 12-6 (1/12/14, W 64-62, away) Clemson: 7-6 (1/26/14, L 60-52, away) Duke: 1-11 (1/30/14, L 76-75, home) Virginia: 5-8 (2/27/14, W 83-63, away) Louisville: 1-0 (1/11/89, W 59-58, away)

### **STEALS**

A UM player had 5+ steals 5 by Suriya McGuire vs. Wisconsin (12/4/14)

An opponent had 5+ steals 5 by Kristina King of Richmond on 11/10/13