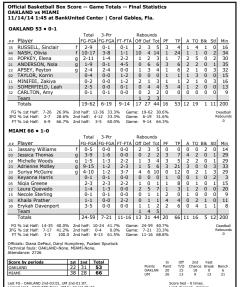

Oakland: 2-0 (1/9/13, W 86-68, away)

Middle Tennessee: 1-1 (11/15/13, L 61-55, home) North Florida: 3-0 (11/8/13, W 79-39, home) Arizona State: 0-2 (12/21/13, L 75-73, away) Illinois State: 1-0 (3/22/90, W 85-83, neutral site)