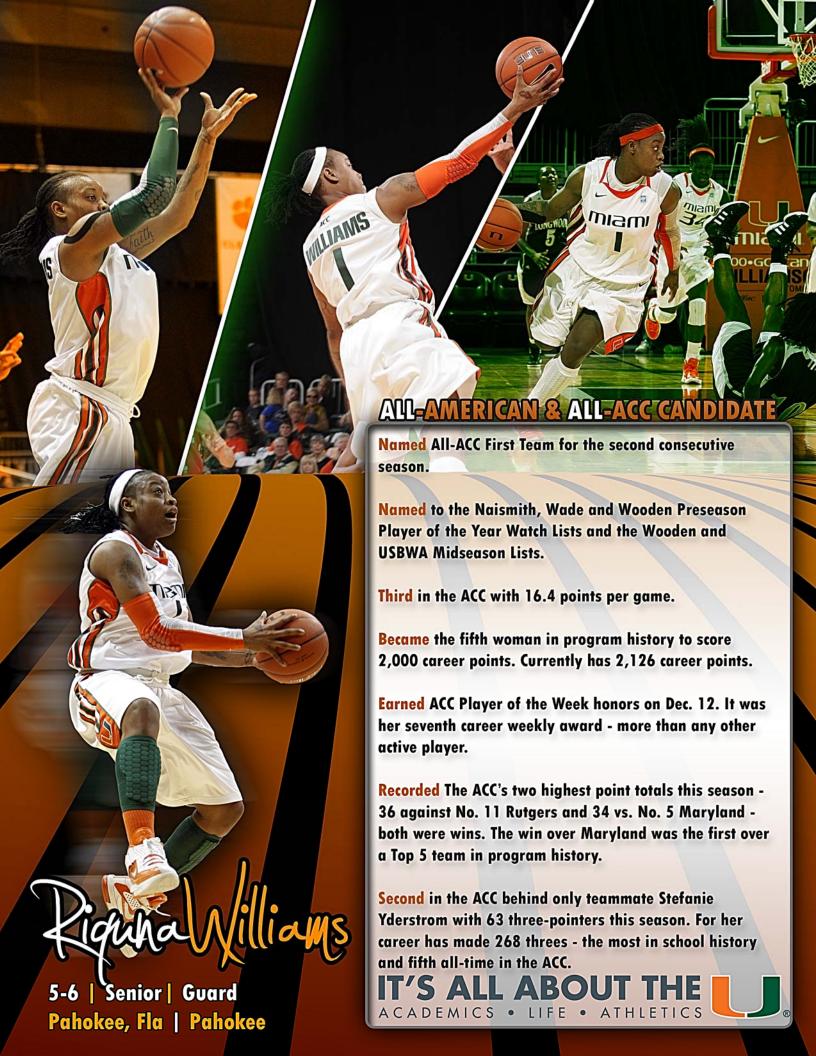

Riguna WILLIAMS 5-6 | G | SR Pahokee, Fla. 2011-12 STATS

16.4 PTS | 3.4 REB | 2.6 AST | 27.5 MIN 11-12 ACC 16.6 pts | 3.8 reb | 2.2 ast | 28.7 min

> **Shawnice Wilson** 6-6 | C | JR Pittsburgh, Pa.

6.1 PTS | 5.1 REB | 0.5 AST | 18.0 MIN 11-12 ACC 5.7 pts | 5.8 reb | 0.5 ast | 19.9 min

Career ACC Tourney: 3.5 pts, 3.8 rebs, 20.0 min

NOTES: Named First Team All-ACC... Named Preseason All-ACC and to the Wade, Naismith and Wooden Preseason Player of the Year Watch Lists and Wooden and USBWA Midseason List... Scored a career-high 36 points in UM's win over No. 11 Rutgers.

#### **SWEDISH THREE-BALLS**

Junior Stefanie Yderstrom leads the ACC with 65 three-pointers this season. The Ostertalie. Sweden native now has 165 career three-point field goals - second in program history, However, Riguna Williams is far and away the school's most prolific three-point shooter, sinking 268 for her career.