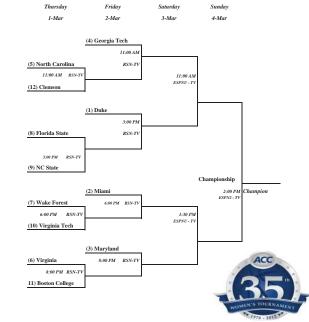

# 2012 **Atlantic Coast Conference**

Women's Basketball Tournament

#### **MIAMI EARNS A NO. 2 SEED IN ACC TOURNAMENT**

For the second season in a row, the Hurricanes finished their conference schedule with just two losses and, just like last year, the Canes earned a No. 2 seed in the ACC Tournament.

Miami was one of four teams that were rewarded with a bye through the first round and will face either No. 7 seed Wake Forest or No. 10 seed Virginia Tech in the quarterfinal round.