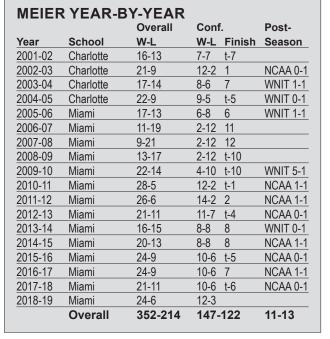

### MEIER AT MIAMI

One of two coaches with over 250 wins at Miami, Katie Meier has led the team to a 226-99 (.695) mark since 2009-10, including 204-85 (.706) since 2010-11. Her 10 postseason appearances in 13 full seasons with the Hurricanes are just one fewer than the program's six other coaches combined for in 33 years.

### **DOUBLE-DIGIT W'S**

Through March 1, Miami and Duke are the only ACC teams with 10-plus league victories in seven of the past nine years.

The Hurricanes have recorded 20-plus wins in nine of the 20 past 10 seasons after doing so once in the prior 16 years.

### **STELLAR SEASON**

Miami's 24 wins are tied for the fifth-most in program history and its 12 ACC victories are tied for its second-most ever.

#### **POSTSEASON PLAY**

Miami has reached the postseason nine straight seasons, tripling the previous program record (2002-04), and has made the NCAA Tournament seven times in the last eight years after making three trips in the prior 17 seasons.

# NINE STRAIGHT POSTSEASON BERTHS

Miami has now made the postseason in each of the last nine years, tripling the program's prior top streak of three, which was set from 2002 to 2004.

2009-10: WNIT Finals (22-14, 4-10 ACC)

2010-11: NCAA Tournament Second Round (28-5, 12-2 ACC)

2011-12: NCAA Tournament Second Round (26-6, 14-2 ACC)

**2012-13:** NCAA Tournament First Round (21-11, 11-7 ACC)

2013-14: WNIT First Round (16-15, 8-8 ACC)

**2014-15:** NCAA Tournament Second Round (20-13, 8-8 ACC) **2015-16:** NCAA Tournament First Round (24-9, 10-6 ACC) **2016-17:** NCAA Tournament Second Round (24-9, 10-6 ACC)

2017-18: NCAA Tournament First Round (21-11, 10-6 ACC)