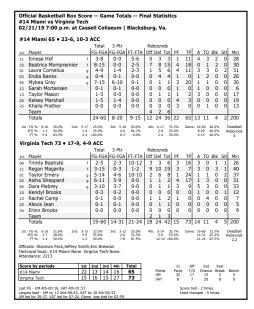

| 13   15   | 122       |                              |       | UL                                    |      |              | core ti |       | -    |        | ,   | 20                  |
|                                          | /13/19 3:00 p.m. at 00 Miami 79 + 22-5, 10 Mia | Player    |           | 10 Miami 79 • 22-5, 10-2 ACC |       | 10   10   10   10   10   10   10   10 |      |              |         |       |      |        |     |                     |



|                                                    |                                                                                                                                                                                                | • •                                     | 21-6, 9<br>Total                                                                                   | 3-Ptr                                                                   |                                                                                  | D =1                                                         | houn                                                              |                                                         |                      |