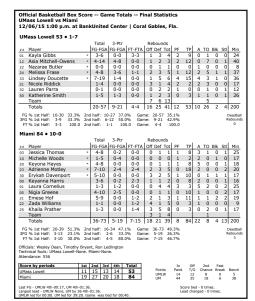

# 2015-16 SCHEDULE

| ı | DAIL           | OPPONENT                      | IIME/SCORE (1V)             |
|---|----------------|-------------------------------|-----------------------------|
|   | Nov. 4         | NOVA SOUTHEASTERN (exh.)      |                             |
|   | Nov. 13        | WRIGHT STATE                  | W, 80-67 (ESPN3)            |
|   | Nov. 15        | BETHUNE-COOKMAN               | W, 55-47 (ESPN3)            |
|   | Nov. 17        | at Old Dominion               | W, 61-35                    |
|   | Nov. 21        | at Loyola Chicago             | W, 77-50 (ESPN3)            |
|   | Nov. 23        | at Charlotte                  | W, 77-70                    |
|   | Nov. 27        | MILWAUKEE ^                   | W, 77-38 (ESPN3)            |
|   | Nov. 29        | LA SALLE ^                    | W, 86-58 (ESPN3)            |
|   | Dec. 2         | ILLINOIS!                     | W, 73-64 (ESPN3)            |
|   | Dec. 4         | COPPIN STATE                  | W, 78-59 (ESPN3)            |
|   | Dec. 6         | UMASS LOWELL                  | W, 84-53 (ESPN3)            |
|   | Dec. 19        | [23/21] vs. No. 4/4 Baylor #  | L, 88-81                    |
|   | Dec. 20        | [23/21] vs. Indiana #         | W, 89-75                    |
|   | Dec. 22        | [23/20] FIU                   | W, 83-55 (ESPN3)            |
|   | Dec. 30        | [22/20] NC STATE *            | W, 73-44 (ESPN3)            |
|   | Jan. 3         | [22/20] at Virginia *         | L, 76-56 (RSN/ESPN3)        |
|   | J <b>an. 7</b> | PITTSBURGH *                  | 7 p.m. (ESPN3)              |
|   | Jan. 10        | at Clemson *                  | 4 p.m. (ESPN3)              |
|   | Jan. 14        | WAKE FOREST *                 | 7 p.m. (ESPN3)              |
|   | Jan. 17        | at North Carolina *           | 12:30 p.m. (RSN/ESPN3)      |
|   | Jan. 24        | FLORIDA STATE *               | 1 p.m. (ESPN3)              |
|   | Jan. 28        | at Virginia Tech *            | 7 p.m.                      |
|   | Feb. 1         | SYRACUSE *                    | 7 p.m. ( <i>RSN/ESPN3</i> ) |
|   | Feb. 4         | at Boston College *           | 7 p.m.                      |
|   | Feb. 7         | DUKE *                        | 1 p.m. (RSN/ESPN3)          |
|   | Feb. 11        | at Georgia Tech *             | 7 p.m. (ESPN3)              |
|   | Feb. 14        | at Notre Dame *               | 1 p.m. (RSN/ESPN3)          |
|   | Feb. 21        | VIRGINIA TECH *               | 4 p.m. (ESPN3)              |
|   | Feb. 25        | LOUISVILLE *                  | 7 p.m. (ESPN3)              |
|   | Feb. 28        | at Florida State *            | TBA (ESPN2 or ESPN3)        |
|   | March 2-6      | ACC Tournament (Greensboro, N | I.C.) RSN/ESPNU/ESPN        |
| ı |                |                               |                             |

When Miami topped UMass Lowell 84-53 on Dec. 6 for its 10th win of the season, it became the first team in Division I to have double-digit victories in 2015-16.

The Hurricanes were one of the final 13 remaining undefeated Division I teams this season before falling 88-81 to fourth-ranked Baylor, also among the unbeatens then, on Dec. 19. The other schools were Connecticut, Kentucky, Maryland, Missouri, Northwestern, Oklahoma State, Oregon, Oregon State, USC, South Carolina and Texas. Two of those teams, Oregon State and Northwestern, also suffered their first loss the same day as Miami.

#### MARGIN OF VICTORY

Miami won by 50+ points 51 vs. Illinois State (11/28/14) An opponent won by 50+ points 58 by Maryland (1/10/07) Miami won by 40-49 points 40 vs. North Florida (11/8/13) An opponent won by 40-49 points 40 by Maryland (1/31/08) Miami won by 30-39 points 31 vs. UMass Lowell (12/6/15) An opponent won by 30-39 points 39 by [5/4] Duke (1/31/13)