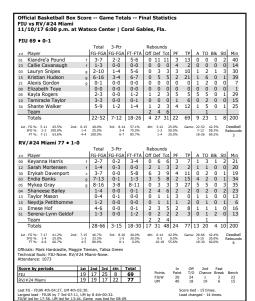

## **RECORDS AGAINST 2017-18 OPPONENTS**

| OPPONENT                                 | RECORD                       | STREAK            | LAST MEETING                     |
|------------------------------------------|------------------------------|-------------------|----------------------------------|
| FIU                                      | 35-22                        | W3                | 12/16/16, W, 69-49, away         |
| Vermont                                  | n/a                          | n/a               | n/a                              |
| Colorado                                 | n/a                          | n/a               | n/a                              |
| New Orleans                              | 1-0                          | W1                | 11/26/84, W, 77-57, neutral      |
| Maine                                    | 2-2                          | W1                | 12/20/16, W, 76-51, home         |
| Maryland                                 | 5-10                         | L2                | 2/13/14, L, 67-52, home          |
| Michigan State                           | 2-2                          | W1                | 12/1/11, W, 76-60, away          |
| St. John's                               | 19-6                         | W9                | 11/20/16, W, 62-50, away         |
| Kentucky                                 | 1-6                          | L2                | 11/11/16, L, 82-66, away         |
| Alabama State                            | n/a                          | n/a               | n/a                              |
| Sacramento State                         | n/a                          | n/a               | n/a                              |
| Kennesaw State                           | 1-0                          | W1                | 11/12/10, W, 93-39, home         |
| Bethune-Cookman                          | 8-1                          | W6                | 11/15/15, W, 55-47, home         |
| Duke                                     | 2-14                         | L2                | 3/4/17, L, 57-52, neutral (ACCT) |
| Notre Dame                               | 4-18                         | L4                | 1/8/17, L, 67-55, home           |
| Wake Forest                              | 10-8                         | W2                | 2/2/17, W, 79-56, away           |
| Florida State                            | 14-41                        | W1                | 3/3/17, W, 56-54, neutral (ACCT) |
| Clemson                                  | 10-6                         | W3                | 2/12/17, W, 81-57, home          |
| Syracuse                                 | 18-9                         | L2                | 1/22/17, L, 81-48, away          |
| Boston College                           | 26-17                        | W3                | 1/29/17, W, 58-51, home          |
| Louisville                               | 1-3                          | L3                | 1/15/17, L, 63-59, away          |
| Virginia Tech                            | 18-7                         | W12               | 2/23/17, W, 79-68, away          |
| North Carolina                           | 8-13                         | W2                | 1/26/17, W, 100-88, home         |
| NC State                                 | 10-10                        | W2                | 1/5/17, W, 67-64, away           |
| Pittsburgh                               | 20-9                         | W3                | 1/2/17, W, 82-50, away           |
| Virginia                                 | 8-9                          | W1                | 2/9/17, W, 63-52, home           |
| Georgia Tech All information is as of th | 15-13<br>e start of the 2016 | W4<br>i-17 season | 3/2/17, W, 87-71, neutral (ACCT) |