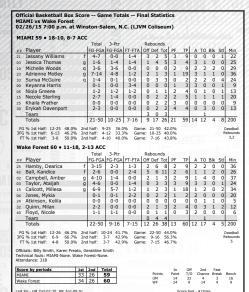

| Reb<br>Off<br>0<br>1<br>4<br>0<br>0<br>0<br>0<br>2<br>1<br>4<br>12     | 5-14<br>1-14<br>sound<br>Def<br>9<br>5<br>5<br>2<br>2<br>0<br>0<br>0<br>2<br>2<br>27<br>5-61<br>1-7-20 | 35, 78. ds Tot 9 6 9 2 2 0 0 2 3 6 39 41 35 57                                            | PF 4 1 0 1 3 0 0 1 4 14 .0% .0%                               | 12<br>18<br>3<br>13<br>0<br>0<br>8<br>1<br>10 | 1<br>1<br>0<br>1<br>1<br>1<br>1<br>0<br>0<br>0<br>0 | 2<br>1<br>0<br>4<br>4<br>0<br>2<br>1<br>1<br>2 | 1<br>0<br>4<br>0<br>1<br>0<br>0<br>0<br>0<br>1 | Sti 1 0 0 2 0 1 1 0 0 1 1 6 C Rd | Min 32 34 20 37 17 15 24 4 17 200 Seadball ebounds       |



| #9/8 Florida State 69 • 2