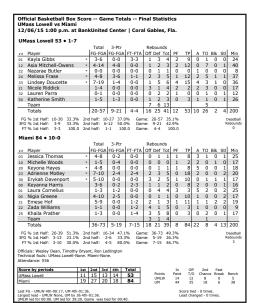

#### STELLAR START

Miami opened 2015-16 by winning its first 10 games, good for the second-best start in program history. It was the second time the team has logged double-digit wins before logging a loss, joining a 12-0 beginning in 2003-04. When Miami beat UMass Lowell 84-53 on Dec. 6 for its 10th victory of the year, it became the first Division I team with double-digit wins in 2015-16. The Hurricanes were one of the final 13 remaining undefeated Division I teams this season before falling 88-81 to fourth-ranked Baylor, also among the unbeatens then, on Dec. 19. The other schools were Connecticut, Kentucky, Maryland, Missouri, Northwestern, Oklahoma State, Oregon, Oregon State, USC, South Carolina and Texas. Two of those teams, Oregon State and Northwestern, also suffered their first loss the same day as Miami.