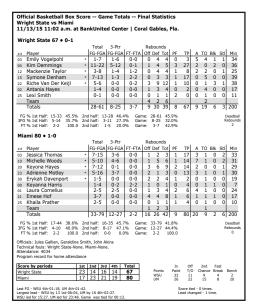

#### STELLAR START

Miami opened 2015-16 by winning its first 10 games, good for the second-best start in program history. It was the second time the team has logged double-digit wins before logging a loss, joining a 12-0 beginning in 2003-04. When Miami beat UMass Lowell 84-53 on Dec. 6 for its 10th victory of the year, it became the first Division I team with double-digit wins in 2015-16. The Hurricanes were one of the final 13 remaining undefeated Division I teams this season before falling 88-81 to fourth-ranked Baylor, also among the unbeatens then, on Dec. 19. The other schools were Connecticut, Kentucky, Maryland, Missouri, Northwestern, Oklahoma State, Oregon, Oregon State, USC, South Carolina and Texas. Two of those teams, Oregon State and Northwestern, also suffered their first loss the same day as Miami.