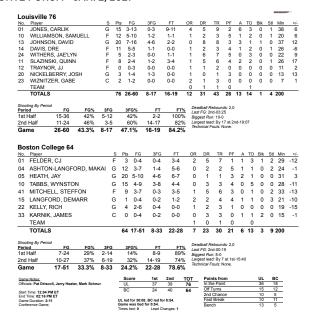

#### JANUARY (0-3)

| 2  | Louisville *       | RSN  | L, 64-76 |
|----|--------------------|------|----------|
| 6  | at #21/24 Duke *   | ACCN | L, 82-83 |
| 9  | #22/21 Virginia *  | ACCN | L, 49-61 |
| 12 | Miami *            | RSN  | 7 p.m.   |
| 16 | at Notre Dame *    | ACCN | 4 p.m.   |
| 20 | at Virginia Tech * | ACCN | 7 p.m.   |
| 23 | Pittsburgh *       | ACCN | 6 p.m.   |
| 26 | at Clemson *       | RSN  | 7 p.m.   |
| 30 | at Louisville *    | RSN  | Noon     |
|    |                    |      |          |

#### Boston College 58 • 12-13, 6-8 ACC

|    |                   |   | Total  | 3-Ptr  |        | Rel | ooun | ds  |    |    |    |    |     |     |     |
|----|-------------------|---|--------|--------|--------|-----|------|-----|----|----|----|----|-----|-----|-----|
| ## | Player            | F | FG-FGA | FG-FGA | FT-FTA | Off | Def  | Tot | PF | TP | Α  | TO | Blk | Stl | Min |
| 00 | FELDER, CJ        | f | 2-3    | 0-0    | 1-2    | 1   | 0    | 1   | 4  | 5  | 0  | 0  | 0   | 0   | 20  |
| 01 | HAMILTON, Jairus  | f | 1-5    | 0-1    | 2-3    | 1   | 3    | 4   | 1  | 4  | 1  | 1  | 0   | 0   | 24  |
| 41 | MITCHELL, Steffon | f | 4-6    | 0-1    | 1-1    | 3   | 3    | 6   | 1  | 9  | 1  | 0  | 0   | 2   | 31  |
| 05 | HEATH, Jay        | 9 | 4-17   | 2-8    | 0-0    | 0   | 3    | 3   | 5  | 10 | 0  | 5  | 1   | 0   | 30  |
| 11 | THORNTON, Derryck | 9 | 2-11   | 0-3    | 2-3    | 1   | 1    | 2   | 1  | 6  | 4  | 2  | 0   | 0   | 31  |
| 02 | RISHWAIN, Julian  |   | 0-4    | 0-3    | 0-0    | 0   | 1    | 1   | 0  | 0  | 4  | 1  | 0   | 0   | 17  |
| 14 | WILLIAMS, Kamari  |   | 6-10   | 2-3    | 0-0    | 1   | 0    | 1   | 2  | 14 | 0  | 0  | 0   | 0   | 22  |
| 21 | POPOVIC, Nik      |   | 4-6    | 0-0    | 2-5    | 3   | 3    | 6   | 2  | 10 | 6  | 3  | 0   | 3   | 25  |
|    | Team              |   |        |        |        | 5   | 1    | 6   |    |    |    |    |     |     |     |
|    | Totals            |   | 23-62  | 4-19   | 8-14   | 15  | 15   | 30  | 16 | 58 | 16 | 12 | 1   | 5   | 200 |

FG % 1st Half: 10-34 29.4% 2nd half: 13-28 46.4% Game: 23-62 37.1% 3FG % 1st Half: 1-10 10.0% 2nd half: 3-9 33.3% Game: 4-19 21.1% FT % 1st Half: 2-4 50.0% 2nd half: 6-10 60.0% Game: 8-14 57.1%

# Miami 85 ● 12-12, 4-10 ACC Total 3-Ptr

|    |                   | lotai  | 3-Ptr  |        | Kei | oour | ıas |    |    |    |    |     |     |     |
|----|-------------------|--------|--------|--------|-----|------|-----|----|----|----|----|-----|-----|-----|
| ## | Player            | FG-FGA | FG-FGA | FT-FTA | Off | Def  | Tot | PF | TP | Α  | TO | Blk | Stl | Min |
| 04 | Keith Stone f     | 0-2    | 0-1    | 0-0    | 1   | 4    | 5   | 3  | 0  | 1  | 1  | 1   | 0   | 25  |
| 00 | Chris Lykes g     | 5-10   | 3-8    | 3-4    | 0   | 2    | 2   | 2  | 16 | 3  | 0  | 1   | 0   | 29  |
| 01 | DJ Vasiljevic g   | 2-7    | 1-5    | 2-2    | 0   | 3    | 3   | 1  | 7  | 2  | 3  | 1   | 1   | 27  |
| 02 | Isaiah Wong g     | 7-10   | 2-2    | 5-6    | 0   | 5    | 5   | 2  | 21 | 3  | 0  | 1   | 0   | 30  |
| 23 | Kameron McGusty g | 5-9    | 1-3    | 1-1    | 0   | 1    | 1   | 4  | 12 | 2  | 1  | 0   | 0   | 22  |
| 05 | Harlond Beverly   | 3-3    | 1-1    | 2-2    | 0   | 7    | 7   | 1  | 9  | 6  | 5  | 0   | 2   | 26  |
| 11 | Anthony Walker    | 4-7    | 0-0    | 1-2    | 3   | 0    | 3   | 4  | 9  | 0  | 1  | 0   | 1   | 16  |
| 13 | Filippos Gkogkos  | 0-0    | 0-0    | 0-0    | 0   | 0    | 0   | 0  | 0  | 0  | 0  | 0   | 0   | 1   |
| 14 | Rodney Miller     | 4-4    | 0-0    | 3-4    | 3   | 4    | 7   | 2  | 11 | 0  | 0  | 1   | 0   | 24  |
|    | Team              |        |        |        | 0   | 2    | 2   |    |    |    |    |     |     |     |
|    | Totals            | 30-52  | 8-20   | 17-21  | 7   | 28   | 35  | 19 | 85 | 17 | 11 | 5   | 4   | 200 |

FG % 1st Half: 15-27 55.6% 2nd half: 15-25 60.0% Game: 30-52 57.7% 3FG % 1st Half: 4-10 40.0% 2nd half: 4-10 40.0% Game: 8-20 40.0% FT % 1st Half: 4-7 57.1% 2nd half: 13-14 92.9% Game: 17-21 81.0% Deadhall

Officials: Doug Shows,Tony Henderson,Ted Valentine Technical fouls: Boston College-HEATH, Jay. Miami-Chris Lykes. Attendance: 5465

| Score by periods | 1st | 2nd | Total |
|------------------|-----|-----|-------|
| Boston College   | 23  | 35  | 58    |
| Miami            | 38  | 47  | 85    |

Last FG - BC 2nd-00:21, UM 2nd-00:32. Largest lead - BC by 5 1st-17:32, UM by 29 2nd-00:32. BC led for 05:37. UM led for 31:20. Game was tied for 03:03.

Score tied - 3 times. Lead changed - 2 times

- Steffon Mitchell started with a 3-point play and Jay Heath with a 3FG, as BC led 10-5 less than 3:00 in.
- The two teams were tied at 14-14 with 11:24 left.
- · But Miami scored 17 unanswered as part of a 24-2 run, as the Canes led 38-17 with under 4:00 to go. The Eagles would close the half on a 6-0 run and trailed 38-23 at the break.
- It was a back-and-forth start to the second half, as Boston College got within 12 with 10:06 to play
- But the Hurricanes would outscore the Eagles, 30-15, the rest of the way to close it out.