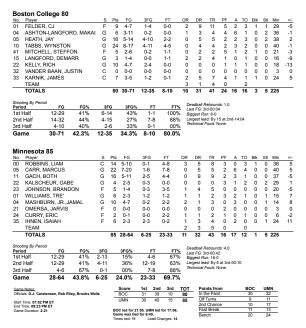

## THE LAST MEETING - BOSTON COLLEGE 84, MIAMI 62 January 13. 2021 - Conte Forum - Chestnut Hill. Mass.

|                  |                               |                |                 |        |                                                                             |             |            |                               |                |                        |                     |         |          |         |                 |          |           | _  |
|------------------|-------------------------------|----------------|-----------------|--------|-----------------------------------------------------------------------------|-------------|------------|-------------------------------|----------------|------------------------|---------------------|---------|----------|---------|-----------------|----------|-----------|----|
|                  | mi 62                         |                |                 |        | Pts                                                                         | FG          | 3FG        | FT                            | OR             | DR                     | TR                  | PF      | ^        | то.     | DIL             | CHI      | Min       | +. |
| No.<br>02        | Player<br>WONG,               | ICVIVI         |                 | G<br>G | 6                                                                           | 3-9         | 0-5        | 0-0                           | 1              | 4                      | 5                   | 2       | A<br>3   | то<br>3 | Blk<br>1        | Stl<br>1 | Min<br>35 | -2 |
|                  |                               | S, NYSIE       | п               | С      | 14                                                                          | 3-9<br>4-7  | 0-0        | 6-6                           | 4              | 3                      | 7                   | 1       | 1        | 2       | 0               | 0        | 21        | -1 |
|                  |                               |                |                 | -      |                                                                             |             |            |                               |                | _                      |                     | -       |          | _       | -               | -        |           |    |
| 05               |                               | Y, HARLO       |                 | G      | 10                                                                          | 5-8         | 0-1        | 0-0                           | 0              | 5                      | 5                   | 1       | 2        | 0       | 0               | 0        | 35        | -2 |
| 13               |                               | LAKE, EA       | ARL             | G      | 12                                                                          | 5-8         | 0-0        | 2-4                           | 3              | 5                      | 8                   | 3       | 2        | 2       | 0               | 1        | 27        | -1 |
| 33               | CROSS,                        |                |                 | F      | 0                                                                           | 0-4         | 0-4        | 0-0                           | 0              | 0                      | 0                   | 0       | 0        | 2       | 0               | 0        | 22        | -1 |
| 01               | WALKER                        | R, ANTHO       | NY              | F      | 6                                                                           | 2-4         | 0-0        | 2-4                           | 0              | 2                      | 2                   | 2       | 0        | 1       | 1               | 0        | 21        | -  |
| 04               | <b>OLANIYI</b>                | , ELIJAH       |                 | G      | 14                                                                          | 5-11        | 2-4        | 2-4                           | 1              | 5                      | 6                   | 1       | 0        | 2       | 0               | 2        | 30        | -1 |
| 15               | HEREN1                        | ON, WIL        | LIE             | G      | 0                                                                           | 0-2         | 0-2        | 0-0                           | 0              | 1                      | 1                   | 0       | 0        | 0       | 0               | 0        | 7         |    |
|                  | TEAM                          |                |                 |        |                                                                             |             |            |                               | 0              | 0                      | 0                   | 0       |          | 0       |                 |          |           |    |
|                  | TOTALS                        | i              |                 |        | 62                                                                          | 24-53       | 2-16       | 12-18                         | 9              | 25                     | 34                  | 10      | 8        | 12      | 2               | 4        | 198       |    |
| Shooti           | ng By Period                  | ,              |                 |        |                                                                             |             |            |                               |                |                        |                     |         |          |         |                 |          |           |    |
| Perio            |                               | FG             | FG%             | 3FG    |                                                                             | 3FG%        | FT         |                               | / /            | eadball<br>ast FG: 1   |                     |         | )        |         |                 |          |           |    |
| 1st F            |                               | 14-24          | 58%             | 1-6    |                                                                             | 17%         | 5-6        | 83                            | % в            | iggest R               | un: 6-0             |         |          |         |                 |          |           |    |
| 2nd              | Half                          | 10-29          | 34%             | 1-10   |                                                                             | 10%         | 7-12       | 58                            | <del>,,,</del> | argest le              |                     |         | t-17:4   | 9       |                 |          |           |    |
| Game 24-53 45.3% |                               | 45.3%          | 2-16            | 1      | 12.5%                                                                       | 12-18       | 66.7       | 766.7% Technical Fouls: None. |                |                        |                     |         |          |         |                 |          |           |    |
| 1                | FELDER,                       |                |                 | F      | 10                                                                          | 3-8         | 2-4        | 2-2                           | 1              | 7                      | 8                   | 2       | 2        | 0       | 5               | 3        | 35        | 2  |
| No.              | Player                        | lege 84        |                 | S      | Pts                                                                         | FG          | 3FG        | FT                            | OR             | DR                     | TR                  | PF      | Α        | то      | Blk             | StI      | Min       | +  |
| 01<br>05         | HEATH.                        |                |                 | G      | 25                                                                          | 3-6<br>9-19 | 5-9        | 2-2                           | 1              | 6                      | 7                   | 2       | 4        | 2       | 0               | 2        | 37        | 19 |
| າວ<br>15         |                               | RD, DEM        | ۸DD             | G      | 6                                                                           | 2-7         | 5-9<br>1-4 | 1-2                           | 0              | 3                      | 3                   | 0       | 3        | 1       | 0               | 2        | 31        | 2  |
| 22               | KELLY. R                      |                | TINIX           | G      | 27                                                                          | 10-16       | 7-12       | 0-1                           | 1              | 1                      | 2                   | 2       | 4        | 1       | 0               | 0        | 38        | 2  |
| 41               | ,                             | L, STEFF       | ON              | F      | 12                                                                          | 4-7         | 3-4        | 1-3                           | 2              | 5                      | 7                   | 3       | 2        | 1       | 2               | 1        | 35        | 2  |
| 14               |                               | S, KAMAF       |                 | F      | 0                                                                           | 0-2         | 0-2        | 0-0                           | 3              | 1                      | 4                   | 2       | 1        | 1       | 0               | 0        | 13        | _  |
| 23               | KENNY, A                      |                |                 | F      | 0                                                                           | 0-0         | 0-0        | 0-0                           | 0              | 0                      | 0                   | 0       | 0        | 0       | 0               | 0        | 1         |    |
| 32               |                               | BAAN, JU       | JSTIN           | Ċ      | 0                                                                           | 0-0         | 0-0        | 0-0                           | 0              | 0                      | 0                   | 0       | Ö        | Ö       | 0               | 0        | 1         |    |
| 33               | KARNIK,                       |                |                 | C      | 4                                                                           | 2-4         | 0-0        | 0-0                           | 2              | 0                      | 2                   | 4       | 0        | 2       | 0               | 0        | 7         | -  |
|                  | TEAM                          |                |                 |        |                                                                             |             |            |                               | 0              | 1                      | 1                   | 0       |          | 0       |                 |          |           |    |
|                  | TOTALS                        |                |                 |        | 84                                                                          | 30-63       | 18-35      | 6-10                          | 10             | 24                     | 34                  | 15      | 16       | 8       | 7               | 8        | 198       |    |
| Shooti<br>Perio  | ng By Period                  | FG             | FG%             | 21     | FG                                                                          | 3FG%        | FT         | -                             |                | eadball .              |                     |         | )        |         |                 |          |           |    |
| 1st F            |                               | 15-32          | 47%             | 9-     |                                                                             | 53%         | 5-8        | 63                            | 0/ L           | ast FG:                |                     | 41      |          |         |                 |          |           |    |
| 2nd              |                               | 15-32          | 48%             | 9-     |                                                                             | 50%         | 1-2        | 50                            |                | liggest R<br>argest le |                     | 26 at 2 | nd-09    | 37      |                 |          |           |    |
| Gan              |                               | 30-63          | 47.6%           | 18-3   | -                                                                           | 51.4%       | 6-10       | 60.0                          | 70 7           | echnical               |                     |         |          |         |                 |          |           |    |
|                  |                               | 00 00          | 41.070          |        |                                                                             |             |            |                               |                | _                      |                     |         |          |         |                 | _        |           |    |
|                  | Notes:<br>ls: Mike Step!      | nens. Pat Drie | scoll, Kipp Kis | singer | _                                                                           | Score<br>UM | 1st<br>34  | 2nd<br>28                     | TOT<br>62      |                        | ints fro<br>the Pai |         |          |         | <b>UM</b><br>40 |          | 22        |    |
|                  |                               |                | , rupp rue      | go.    | -                                                                           | BC          | 44         | 40                            | 84             |                        | Turns               |         |          |         | 13              |          | 12        |    |
|                  | ime: 07:04 PI<br>me: 08:56 PM |                |                 |        |                                                                             |             |            |                               | 04             | 2n                     | d Chan              |         |          |         | 6               |          | 5         |    |
| Game             | Duration: 1:52                |                |                 |        | UM led for 2:02. BC led for 36:56. Fast Break Game was tied for 0:40. Bench |             |            |                               |                | k                      |                     |         | 10<br>20 |         | 21              |          |           |    |
|                  | ence Game;                    |                |                 |        |                                                                             |             |            |                               |                |                        |                     |         |          |         |                 |          |           |    |

- Jay Heath scored a career-high 25 points and Boston College made a season-high 18 3-pointers.
- Steffon Mitchell added 12 points for Boston College; CJ Felder had 10 points, eight rebounds, three steals and blocked a career-best five shots.
- The Eagles made nine 3-pointers in the first half and finished 18 of 35 (51%). They made 12 3s in a five-point loss at Minnesota, and hit a program-record 19 from long range in last season's 84-71 loss at home against Syracuse.
- BC opened the second half on a 23-11 run, stretching their lead to 67-44 with 10 minutes remaining. Heath made consecutive 3-pointers and Demarr Langford Jr. added a 3 to cap the surge.
- · Heath made 5-of-9 from beyond the arc his third career game with at least five threes.
- The sophomore guard added seven rebounds, four assists, and two steals.
- CJ Felder also had a full stat line, tacking on 10 points, eight rebounds, two assists, three steals, and five blocked shots.
- He is the first player in six years to post such a line in an ACC game (Rakeem Christmas vs. Virginia Tech: 15 points/12 rebounds/two assists/four steals/five blocks)
- Steffon Mitchell added 12 points, tying his career-high with three 3-pointers. He added seven boards, two assists, two blocks, and a steal.
- DeMarr Langford had six points, three boards, three assists, and two steals.
- Kamari Williams saw close to 14 minutes off the bench, grabbing four rebounds including three on the offensive glass.
- For the game, BC shot 47.6% (30-63) and 51.4% (18-35) from the perimeter.
- The 18 3-pointers made vs. Miami marks the second-highest single game total in BC history and is the most 3's made in an ACC game this season.