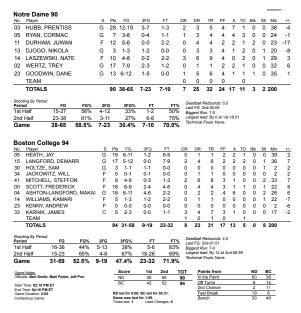

#### **BOO FROM THE WOO - LANGFORD JR. EMERGING**

- DeMarr Langford Jr. scored a season-best 17 points in the Feb. 27 win over Notre Dame.
- The freshman was 7-of-9 from the foul line, including going 4-for-4 with less than 11 seconds left to seal the victory.
- · Langford added six rebounds, two assists, and a steal against the Irish.
- Earlier this season, at home against #22/21 Virginia, Langford Jr. tallied a season-high 14 points.
- Prior to that, in his second collegiate start, he tallied 12 points, eight boards, three assists, and two steals at #21/24 Duke.
- In 16 games, Langford Jr. is averaging 6.7 points and 4.1 boards while adding 1.5 assists, and 1.2 steals per game.
- As a starter, Langford Jr. is averaging 9.3 points, 5.0 boards, 2.4 assists, and 1.4 steals in seven games.
- · Langford Jr. nicknamed Boo by his grandmother is the younger brother of starting point guard Makai Ashton-Langford.
- On Nov. 26 vs. Rhode Island, they became the first brothers who are Massachusetts natives to start the same game for BC.

#### **COBRAKAI**

- Makai Ashton-Langford posted a remarkable stat line vs.Notre Dame: 18 points, four 3FG, six assists to zero turnovers, and two steals - a stat line only seven other players have reached in 2020-21.
- The redshirt junior is averaging career-highs in scoring (9.5), rebounding (3.3), assists (2.9), and steals (1.8) this season.
- He falls three assists short of qualifying for the ACC assist/turnover leaders. His 1.80:1 mark would rank ninth-best.