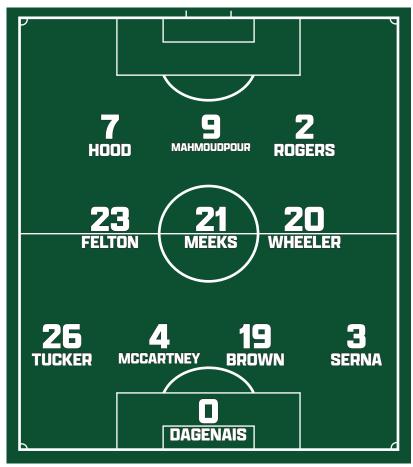

since scoring as time expired to beat BC on Oct. 2, 2021.

#### SHE'S A KEEPER

Melissa Dagenais became only the fifth Cane all-time to record 235 career saves. The veteran goalkeeper is three stops away from passing Rachel Elsby for fourth place.

### HEAD-TO-HEAD

| UM   |                   | ND   |
|------|-------------------|------|
| 9    | Goals             | 28   |
| 0.8  | Goals/Game        | 2.3  |
| 57   | Shots             | 230  |
| 4.8  | Shots/Game        | 19.2 |
| 11   | Assists           | 27   |
| 27   | Shots on Goal     | 89   |
| .474 | Shots on Goal%    | .387 |
| 64   | Saves             | 31   |
| 25   | Corner Kicks      | 76   |
| 84   | Fouls             | 124  |
| 3    | Clean Sheets      | 3    |
| -6   | Goal Differential | 17   |

### POTENTIAL STARTING XI



### **MIAMI HURRICANES ROSTER**

#### NUMERICAL

| <b>#</b> 0 | NAME              | POS. | HT.  | CL.   | HOMETOWN / HIGH SCHOOL / LAST SCHOOL                  |
|------------|-------------------|------|------|-------|-------------------------------------------------------|
| 0          | Melissa Dagenais  | GK   | 6-1  | Gr.   | Saint-Hubert, Quebec, Canada / Heritage Regional      |
| 00         | Claireese Foley   | GK   | 5-11 | Fr.   | Prosper Texas / Prosper                               |
| 2          | Maya Rogers       | F    | 5-7  | Jr.   | Vancouver, British Columbia, Canada / Burnaby Central |
| 3          | Adrianna Serna    | D    | 5-3  | Jr.   | Las Vegas, Nev. / Palo Verde                          |
| 4          | Emilie McCartney  | D    | 5-6  | Fr.   | McKinney, Texa