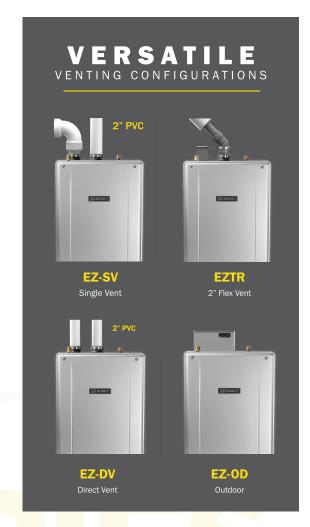

### TOP MOUNTED CONNECTIONS

For faster, cleaner installations

1/2" GAS LINE COMPATIBLE

last longer

WIRELESS COMPATIBLE

With Adapter

|                             | Vents Through Existing, Round 3" Or 4" B-Vent                                            |                                                                                                                                                                                                                              |                                                                                                                                                                                                                                                                                                                                                                                                                                                                                                                                                                                                                                                                                                                                                                                                                                                                                                                                                                                                                                                                                                                                                                                                                                                                                                                                                                                                                                                                                                                                                                                                                                                                                                                                                                                                                                                                                                                                                                                                                                                                                                                                |
|-----------------------------|------------------------------------------------------------------------------------------|------------------------------------------------------------------------------------------------------------------------------------------------------------------------------------------------------------------------------|--------------------------------------------------------------------------------------------------------------------------------------------------------------------------------------------------------------------------------------------------------------------------------------------------------------------------------------------------------------------------------------------------------------------------------------------------------------------------------------------------------------------------------------------------------------------------------------------------------------------------------------------------------------------------------------------------------------------------------------------------------------------------------------------------------------------------------------------------------------------------------------------------------------------------------------------------------------------------------------------------------------------------------------------------------------------------------------------------------------------------------------------------------------------------------------------------------------------------------------------------------------------------------------------------------------------------------------------------------------------------------------------------------------------------------------------------------------------------------------------------------------------------------------------------------------------------------------------------------------------------------------------------------------------------------------------------------------------------------------------------------------------------------------------------------------------------------------------------------------------------------------------------------------------------------------------------------------------------------------------------------------------------------------------------------------------------------------------------------------------------------|
| EZ<br>SERIES                | 2" Flex                                                                                  | PVC, 2" Flex, OD or SV Convertible                                                                                                                                                                                           |                                                                                                                                                                                                                                                                                                                                                                                                                                                                                                                                                                                                                                                                                                                                                                                                                                                                                                                                                                                                                                                                                                                                                                                                                                                                                                                                                                                                                                                                                                                                                                                                                                                                                                                                                                                                                                                                                                                                                                                                                                                                                                                                |
|                             | EZTR40                                                                                   | EZTR50  TO THE PARTY OF T | EZTR75  REZTR75  REZT |
| Model                       | EZTR4Ø                                                                                   | EZTR5Ø                                                                                                                                                                                                                       | EZTR75                                                                                                                                                                                                                                                                                                                                                                                                                                                                                                                                                                                                                                                                                                                                                                                                                                                                                                                                                                                                                                                                                                                                                                                                                                                                                                                                                                                                                                                                                                                                                                                                                                                                                                                                                                                                                                                                                                                                                                                                                                                                                                                         |
| GQ Reference Number         | NRC663-FSV                                                                               | GQ-C2859WX-FF US                                                                                                                                                                                                             | GQ-C3259WX-FF US                                                                                                                                                                                                                                                                                                                                                                                                                                                                                                                                                                                                                                                                                                                                                                                                                                                                                                                                                                                                                                                                                                                                                                                                                                                                                                                                                                                                                                                                                                                                                                                                                                                                                                                                                                                                                                                                                                                                                                                                                                                                                                               |
| Vent Type                   | Flex Vent                                                                                | Convertible Vent                                                                                                                                                                                                             | Convertible Vent                                                                                                                                                                                                                                                                                                                                                                                                                                                                                                                                                                                                                                                                                                                                                                                                                                                                                                                                                                                                                                                                                                                                                                                                                                                                                                                                                                                                                                                                                                                                                                                                                                                                                                                                                                                                                                                                                                                                                                                                                                                                                                               |
| Dimensions (inches)         | 27.2 x 18.3 x 9.4                                                                        | 27.0 x 18.5 x 12.8                                                                                                                                                                                                           | 27.0 x 18.5 x 12.8                                                                                                                                                                                                                                                                                                                                                                                                                                                                                                                                                                                                                                                                                                                                                                                                                                                                                                                                                                                                                                                                                                                                                                                                                                                                                                                                                                                                                                                                                                                                                                                                                                                                                                                                                                                                                                                                                                                                                                                                                                                                                                             |
| Weight (lbs)                | 50 lbs.                                                                                  | 81 lbs.                                                                                                                                                                                                                      | 81 lbs.                                                                                                                                                                                                                                                                                                                                                                                                                                                                                                                                                                                                                                                                                                                                                                                                                                                                                                                                                                                                                                                                                                                                                                                                                                                                                                                                                                                                                                                                                                                                                                                                                                                                                                                                                                                                                                                                                                                                                                                                                                                                                                                        |
| Min. / Max. Btuh            | 15,000 - 120,000                                                                         | 18,000 - 180,000                                                                                                                                                                                                             | 18,000 - 199,900                                                                                                                                                                                                                                                                                                                                                                                                                                                                                                                                                                                                                                                                                                                                                                                                                                                                                                                                                                                                                                                                                                                                                                                                                                                                                                                                                                                                                                                                                                                                                                                                                                                                                                                                                                                                                                                                                                                                                                                                                                                                                                               |
| UEF                         | 0.87 (EF: 0.91)                                                                          | 0.96 (EF:0.97)                                                                                                                                                                                                               | 0.96 (EF: 0.97)                                                                                                                                                                                                                                                                                                                                                                                                                                                                                                                                                                                                                                                                                                                                                                                                                                                                                                                                                                                                                                                                                                                                                                                                                                                                                                                                                                                                                                                                                                                                                                                                                                                                                                                                                                                                                                                                                                                                                                                                                                                                                                                |
| Max. Hot Water Capacity     | 6.6 GPM                                                                                  | 9.8 GPM                                                                                                                                                                                                                      | 11.1 GPM                                                                                                                                                                                                                                                                                                                                                                                                                                                                                                                                                                                                                                                                                                                                                                                                                                                                                                                                                                                                                                                                                                                                                                                                                                                                                                                                                                                                                                                                                                                                                                                                                                                                                                                                                                                                                                                                                                                                                                                                                                                                                                                       |
| Water Inlet                 | 3/4"                                                                                     |                                                                                                                                                                                                                              |                                                                                                                                                                                                                                                                                                                                                                                                                                                                                                                                                                                                                                                                                                                                                                                                                                                                                                                                                                                                                                                                                                                                                                                                                                                                                                                                                                                                                                                                                                                                                                                                                                                                                                                                                                                                                                                                                                                                                                                                                                                                                                                                |
| Hot Water Outlet            | 3/4"                                                                                     |                                                                                                                                                                                                                              |                                                                                                                                                                                                                                                                                                                                                                                                                                                                                                                                                                                                                                                                                                                                                                                                                                                                                                                                                                                                                                                                                                                                                                                                                                                                                                                                                                                                                                                                                                                                                                                                                                                                                                                                                                                                                                                                                                                                                                                                                                                                                                                                |
| Gas Inlet (1/2 in. capable) | 1/2" (1/2 in. up to 100 ft.)                                                             | 3/4" (1/2 in. up to 50 ft.)                                                                                                                                                                                                  | 3/4" (1/2 in. up to 30 ft.)                                                                                                                                                                                                                                                                                                                                                                                                                                                                                                                                                                                                                                                                                                                                                                                                                                                                                                                                                                                                                                                                                                                                                                                                                                                                                                                                                                                                                                                                                                                                                                                                                                                                                                                                                                                                                                                                                                                                                                                                                                                                                                    |
| Temp. Settings              | 115 - 140°F (In 5° Intervals)                                                            | 100-140°F (In 5° intervals)                                                                                                                                                                                                  | 100-140°F (In 5° intervals)                                                                                                                                                                                                                                                                                                                                                                                                                                                                                                                                                                                                                                                                                                                                                                                                                                                                                                                                                                                                                                                                                                                                                                                                                                                                                                                                                                                                                                                                                                                                                                                                                                                                                                                                                                                                                                                                                                                                                                                                                                                                                                    |
| Default Temp. Option        | 120, 130, 135, 140°F                                                                     | 120, 125, 130, 140°F                                                                                                                                                                                                         | 120, 125, 130, 140°F                                                                                                                                                                                                                                                                                                                                                                                                                                                                                                                                                                                                                                                                                                                                                                                                                                                                                                                                                                                                                                                                                                                                                                                                                                                                                                                                                                                                                                                                                                                                                                                                                                                                                                                                                                                                                                                                                                                                                                                                                                                                                                           |
| Warranty                    | 12-year warranty on heat exchanger, 5-years warranty on parts, & 1-year reasonable labor | INDUSTRY LEADING 25 YEAR WARRANTY ON HEAT EXCHANGER. 5-year warranty on parts & 1-year reasonable labor                                                                                                                      |                                                                                                                                                                                                                                                                                                                                                                                                                                                                                                                                                                                                                                                                                                                                                                                                                                                                                                                                                                                                                                                                                                                                                                                                                                                                                                                                                                                                                                                                                                                                                                                                                                                                                                                                                                                                                                                                                                                                                                                                                                                                                                                                |
| Ultra Low NOx               | Yes                                                                                      |                                                                                                                                                                                                                              |                                                                                                                                                                                                                                                                                                                                                                                                                                                                                                                                                                                                                                                                                                                                                                                                                                                                                                                                                                                                                                                                                                                                                                                                                                                                                                                                                                                                                                                                                                                                                                                                                                                                                                                                                                                                                                                                                                                                                                                                                                                                                                                                |
| Quick Connect               | No                                                                                       | Yes                                                                                                                                                                                                                          |                                                                                                                                                                                                                                                                                                                                                                                                                                                                                                                                                                                                                                                                                                                                                                                                                                                                                                                                                                                                                                                                                                                                                                                                                                                                                                                                                                                                                                                                                                                                                                                                                                                                                                                                                                                                                                                                                                                                                                                                                                                                                                                                |
| Remote Included             | Digital Display                                                                          | Yes                                                                                                                                                                                                                          |                                                                                                                                                                                                                                                                                                                                                                                                                                                                                                                                                                                                                                                                                                                                                                                                                                                                                                                                                                                                                                                                                                                                                                                                                                                                                                                                                                                                                                                                                                                                                                                                                                                                                                                                                                                                                                                                                                                                                                                                                                                                                                                                |
| Min. / Max. Flow Rate       | 0.5 GPM / 6.6 GPM                                                                        | 0.5 GPM / 9.8 GPM                                                                                                                                                                                                            | 0.5 GPM / 11.1 GPM                                                                                                                                                                                                                                                                                                                                                                                                                                                                                                                                                                                                                                                                                                                                                                                                                                                                                                                                                                                                                                                                                                                                                                                                                                                                                                                                                                                                                                                                                                                                                                                                                                                                                                                                                                                                                                                                                                                                                                                                                                                                                                             |
| High Altitude Approved      | Up to 3,500 ft.                                                                          | Up to 10,000 ft.                                                                                                                                                                                                             | Up to 10,000 ft.                                                                                                                                                                                                                                                                                                                                                                                                                                                                                                                                                                                                                                                                                                                                                                                                                                                                                                                                                                                                                                                                                                                                                                                                                                                                                                                                                                                                                                                                                                                                                                                                                                                                                                                                                                                                                                                                                                                                                                                                                                                                                                               |
| Indoor / Outdoor            | Indoor Only                                                                              | Indoor / Outdoor                                                                                                                                                                                                             | Indoor / Outdoor                                                                                                                                                                                                                                                                                                                                                                                                                                                                                                                                                                                                                                                                                                                                                                                                                                                                                                                                                                                                                                                                                                                                                                                                                                                                                                                                                                                                                                                                                                                                                                                                                                                                                                                                                                                                                                                                                                                                                                                                                                                                                                               |
| Wireless Compatible         |                                                                                          | Yes                                                                                                                                                                                                                          |                                                                                                                                                                                                                                                                                                                                                                                                                                                                                                                                                                                                                                                                                                                                                                                                                                                                                                                                                                                                                                                                                                                                                                                                                                                                                                                                                                                                                                                                                                                                                                                                                                                                                                                                                                                                                                                                                                                                                                                                                                                                                                                                |
| Pump Kit Compatible         | No                                                                                       | Yes                                                                                                                                                                                                                          |                                                                                                                                                                                                                                                                                                                                                                                                                                                                                                                                                                                                                                                                                                                                                                                                                                                                                                                                                                                                                                                                                                                                                                                                                                                                                                                                                                                                                                                                                                                                                                                                                                                                                                                                                                                                                                                                                                                                                                                                                                                                                                                                |
|                             | EZTR / EZ SERIE                                                                          | S OPTIONS                                                                                                                                                                                                                    |                                                                                                                                                                                                                                                                                                                                                                                                                                                                                                                                                                                                                                                                                                                                                                                                                                                                                                                                                                                                                                                                                                                                                                                                                                                                                                                                                                                                                                                                                                                                                                                                                                                                                                                                                                                                                                                                                                                                                                                                                                                                                                                                |
| Bundle                      | Yes                                                                                      | Yes (Model EZTR50)                                                                                                                                                                                                           | Yes (Model EZTR75)                                                                                                                                                                                                                                                                                                                                                                                                                                                                                                                                                                                                                                                                                                                                                                                                                                                                                                                                                                                                                                                                                                                                                                                                                                                                                                                                                                                                                                                                                                                                                                                                                                                                                                                                                                                                                                                                                                                                                                                                                                                                                                             |
| Sold Seperately             | No                                                                                       | Yes (Model EZ98)                                                                                                                                                                                                             | Yes (Model EZ111)                                                                                                                                                                                                                                                                                                                                                                                                                                                                                                                                                                                                                                                                                                                                                                                                                                                                                                                                                                                                                                                                                                                                                                                                                                                                                                                                                                                                                                                                                                                                                                                                                                                                                                                                                                                                                                                                                                                                                                                                                                                                                                              |