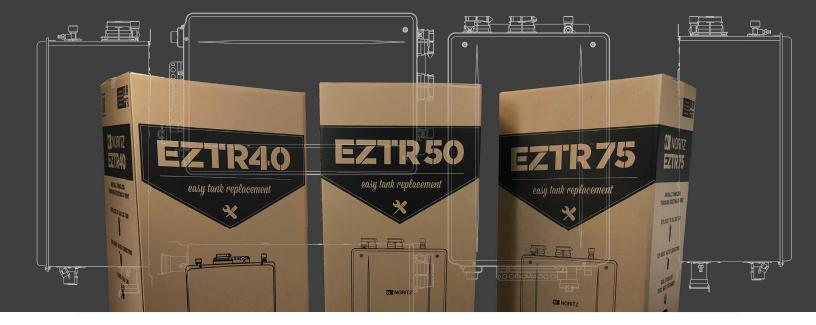

40, 50, and 75 Gallon Tank Replacements

### TOP MOUNTED CONNECTIONS

For faster, cleaner installations

1/2" GAS LINE COMPATIBLE

last longer

WIRELESS COMPATIBLE

With Adapter

|                             | Vents Through Existing, Round 3" Or 4" B-Vent                                            |                                                                                                                                                                                                                              |                                                                                                                                                                                                                                                                                                                                                                                                                                                                                                                                                                                                                                                                                                                                                                                                                                                                                                                                                                                                                                                                                                                                                                                                                                                                                                                                                                                                                                                                                                                                                                                                                                                                                                                                                                                                                                                                                                                                                                                                                                                                                                                                |
|-----------------------------|------------------------------------------------------------------------------------------|------------------------------------------------------------------------------------------------------------------------------------------------------------------------------------------------------------------------------|--------------------------------------------------------------------------------------------------------------------------------------------------------------------------------------------------------------------------------------------------------------------------------------------------------------------------------------------------------------------------------------------------------------------------------------------------------------------------------------------------------------------------------------------------------------------------------------------------------------------------------------------------------------------------------------------------------------------------------------------------------------------------------------------------------------------------------------------------------------------------------------------------------------------------------------------------------------------------------------------------------------------------------------------------------------------------------------------------------------------------------------------------------------------------------------------------------------------------------------------------------------------------------------------------------------------------------------------------------------------------------------------------------------------------------------------------------------------------------------------------------------------------------------------------------------------------------------------------------------------------------------------------------------------------------------------------------------------------------------------------------------------------------------------------------------------------------------------------------------------------------------------------------------------------------------------------------------------------------------------------------------------------------------------------------------------------------------------------------------------------------|
| EZ<br>SERIES                | 2" Flex                                                                                  | PVC, 2" Flex, OD or SV Convertible                                                                                                                                                                                           |                                                                                                                                                                                                                                                                                                                                                                                                                                                                                                                                                                                                                                                                                                                                                                                                                                                                                                                                                                                                                                                                                                                                                                                                                                                                                                                                                                                                                                                                                                                                                                                                                                                                                                                                                                                                                                                                                                                                                                                                                                                                                                                                |
|                             | EZTR40                                                                                   | EZTR50  TO THE PARTY OF T | EZTR75  REZTR75  REZT |
| Model                       | EZTR4Ø                                                                                   | EZTR5Ø                                                                                                                                                                                                                       | EZTR75                                                                                                                                                                                                                                                                                                                                                                                                                                                                                                                                                                                                                                                                                                                                                                                                                                                                                                                                                                                                                                                                                                                                                                                                                                                                                                                                                                                                                                                                                                                                                                                                                                                                                                                                                                                                                                                                                                                                                                                                                                                                                                                         |
| GQ Reference Number         | NRC663-FSV                                                                               | GQ-C2859WX-FF US                                                                                                                                                                                                             | GQ-C3259WX-FF US                                                                                                                                                                                                                                                                                                                                                                                                                                                                                                                                                                                                                                                                                                                                                                                                                                                                                                                                                                                                                                                                                                                                                                                                                                                                                                                                                                                                                                                                                                                                                                                                                                                                                                                                                                                                                                                                                                                                                                                                                                                                                                               |
| Vent Type                   | Flex Vent                                                                                | Convertible Vent                                                                                                                                                                                                             | Convertible Vent                                                                                                                                                                                                                                                                                                                                                                                                                                                                                                                                                                                                                                                                                                                                                                                                                                                                                                                                                                                                                                                                                                                                                                                                                                                                                                                                                                                                                                                                                                                                                                                                                                                                                                                                                                                                                                                                                                                                                                                                                                                                                                               |
| Dimensions (inches)         | 27.2 x 18.3 x 9.4                                                                        | 27.0 x 18.5 x 12.8                                                                                                                                                                                                           | 27.0 x 18.5 x 12.8                                                                                                                                                                                                                                                                                                                                                                                                                                                                                                                                                                                                                                                                                                                                                                                                                                                                                                                                                                                                                                                                                                                                                                                                                                                                                                                                                                                                                                                                                                                                                                                                                                                                                                                                                                                                                                                                                                                                                                                                                                                                                                             |
| Weight (lbs)                | 50 lbs.                                                                                  | 81 lbs.                                                                                                                                                                                                                      | 81 lbs.                                                                                                                                                                                                                                                                                                                                                                                                                                                                                                                                                                                                                                                                                                                                                                                                                                                                                                                                                                                                                                                                                                                                                                                                                                                                                                                                                                                                                                                                                                                                                                                                                                                                                                                                                                                                                                                                                                                                                                                                                                                                                                                        |
| Min. / Max. Btuh            | 15,000 - 120,000                                                                         | 18,000 - 180,000                                                                                                                                                                                                             | 18,000 - 199,900                                                                                                                                                                                                                                                                                                                                                                                                                                                                                                                                                                                                                                                                                                                                                                                                                                                                                                                                                                                                                                                                                                                                                                                                                                                                                                                                                                                                                                                                                                                                                                                                                                                                                                                                                                                                                                                                                                                                                                                                                                                                                                               |
| UEF                         | 0.87 (EF: 0.91)                                                                          | 0.96 (EF:0.97)                                                                                                                                                                                                               | 0.96 (EF: 0.97)                                                                                                                                                                                                                                                                                                                                                                                                                                                                                                                                                                                                                                                                                                                                                                                                                                                                                                                                                                                                                                                                                                                                                                                                                                                                                                                                                                                                                                                                                                                                                                                                                                                                                                                                                                                                                                                                                                                                                                                                                                                                                                                |
| Max. Hot Water Capacity     | 6.6 GPM                                                                                  | 9.8 GPM                                                                                                                                                                                                                      | 11.1 GPM                                                                                                                                                                                                                                                                                                                                                                                                                                                                                                                                                                                                                                                                                                                                                                                                                                                                                                                                                                                                                                                                                                                                                                                                                                                                                                                                                                                                                                                                                                                                                                                                                                                                                                                                                                                                                                                                                                                                                                                                                                                                                                                       |
| Water Inlet                 | 3/4"                                                                                     |                                                                                                                                                                                                                              |                                                                                                                                                                                                                                                                                                                                                                                                                                                                                                                                                                                                                                                                                                                                                                                                                                                                                                                                                                                                                                                                                                                                                                                                                                                                                                                                                                                                                                                                                                                                                                                                                                                                                                                                                                                                                                                                                                                                                                                                                                                                                                                                |
| Hot Water Outlet            | 3/4"                                                                                     |                                                                                                                                                                                                                              |                                                                                                                                                                                                                                                                                                                                                                                                                                                                                                                                                                                                                                                                                                                                                                                                                                                                                                                                                                                                                                                                                                                                                                                                                                                                                                                                                                                                                                                                                                                                                                                                                                                                                                                                                                                                                                                                                                                                                                                                                                                                                                                                |
| Gas Inlet (1/2 in. capable) | 1/2" (1/2 in. up to 100 ft.)                                                             | 3/4" (1/2 in. up to 50 ft.)                                                                                                                                                                                                  | 3/4" (1/2 in. up to 30 ft.)                                                                                                                                                                                                                                                                                                                                                                                                                                                                                                                                                                                                                                                                                                                                                                                                                                                                                                                                                                                                                                                                                                                                                                                                                                                                                                                                                                                                                                                                                                                                                                                                                                                                                                                                                                                                                                                                                                                                                                                                                                                                                                    |
| Temp. Settings              | 115 - 140°F (In 5° Intervals)                                                            | 100-140°F (In 5° intervals)                                                                                                                                                                                                  | 100-140°F (In 5° intervals)                                                                                                                                                                                                                                                                                                                                                                                                                                                                                                                                                                                                                                                                                                                                                                                                                                                                                                                                                                                                                                                                                                                                                                                                                                                                                                                                                                                                                                                                                                                                                                                                                                                                                                                                                                                                                                                                                                                                                                                                                                                                                                    |
| Default Temp. Option        | 120, 130, 135, 140°F                                                                     | 120, 125, 130, 140°F                                                                                                                                                                                                         | 120, 125, 130, 140°F                                                                                                                                                                                                                                                                                                                                                                                                                                                                                                                                                                                                                                                                                                                                                                                                                                                                                                                                                                                                                                                                                                                                                                                                                                                                                                                                                                                                                                                                                                                                                                                                                                                                                                                                                                                                                                                                                                                                                                                                                                                                                                           |
| Warranty                    | 12-year warranty on heat exchanger, 5-years warranty on parts, & 1-year reasonable labor | INDUSTRY LEADING 25 YEAR WARRANTY ON HEAT EXCHANGER. 5-year warranty on parts & 1-year reasonable labor                                                                                                                      |                                                                                                                                                                                                                                                                                                                                                                                                                                                                                                                                                                                                                                                                                                                                                                                                                                                                                                                                                                                                                                                                                                                                                                                                                                                                                                                                                                                                                                                                                                                                                                                                                                                                                                                                                                                                                                                                                                                                                                                                                                                                                                                                |
| Ultra Low NOx               | Yes                                                                                      |                                                                                                                                                                                                                              |                                                                                                                                                                                                                                                                                                                                                                                                                                                                                                                                                                                                                                                                                                                                                                                                                                                                                                                                                                                                                                                                                                                                                                                                                                                                                                                                                                                                                                                                                                                                                                                                                                                                                                                                                                                                                                                                                                                                                                                                                                                                                                                                |
| Quick Connect               | No                                                                                       | Yes                                                                                                                                                                                                                          |                                                                                                                                                                                                                                                                                                                                                                                                                                                                                                                                                                                                                                                                                                                                                                                                                                                                                                                                                                                                                                                                                                                                                                                                                                                                                                                                                                                                                                                                                                                                                                                                                                                                                                                                                                                                                                                                                                                                                                                                                                                                                                                                |
| Remote Included             | Digital Display                                                                          | Yes                                                                                                                                                                                                                          |                                                                                                                                                                                                                                                                                                                                                                                                                                                                                                                                                                                                                                                                                                                                                                                                                                                                                                                                                                                                                                                                                                                                                                                                                                                                                                                                                                                                                                                                                                                                                                                                                                                                                                                                                                                                                                                                                                                                                                                                                                                                                                                                |
| Min. / Max. Flow Rate       | 0.5 GPM / 6.6 GPM                                                                        | 0.5 GPM / 9.8 GPM                                                                                                                                                                                                            | 0.5 GPM / 11.1 GPM                                                                                                                                                                                                                                                                                                                                                                                                                                                                                                                                                                                                                                                                                                                                                                                                                                                                                                                                                                                                                                                                                                                                                                                                                                                                                                                                                                                                                                                                                                                                                                                                                                                                                                                                                                                                                                                                                                                                                                                                                                                                                                             |
| High Altitude Approved      | Up to 3,500 ft.                                                                          | Up to 10,000 ft.                                                                                                                                                                                                             | Up to 10,000 ft.                                                                                                                                                                                                                                                                                                                                                                                                                                                                                                                                                                                                                                                                                                                                                                                                                                                                                                                                                                                                                                                                                                                                                                                                                                                                                                                                                                                                                                                                                                                                                                                                                                                                                                                                                                                                                                                                                                                                                                                                                                                                                                               |
| Indoor / Outdoor            | Indoor Only                                                                              | Indoor / Outdoor                                                                                                                                                                                                             | Indoor / Outdoor                                                                                                                                                                                                                                                                                                                                                                                                                                                                                                                                                                                                                                                                                                                                                                                                                                                                                                                                                                                                                                                                                                                                                                                                                                                                                                                                                                                                                                                                                                                                                                                                                                                                                                                                                                                                                                                                                                                                                                                                                                                                                                               |
| Wireless Compatible         |                                                                                          | Yes                                                                                                                                                                                                                          |                                                                                                                                                                                                                                                                                                                                                                                                                                                                                                                                                                                                                                                                                                                                                                                                                                                                                                                                                                                                                                                                                                                                                                                                                                                                                                                                                                                                                                                                                                                                                                                                                                                                                                                                                                                                                                                                                                                                                                                                                                                                                                                                |
| Pump Kit Compatible         | No                                                                                       | Yes                                                                                                                                                                                                                          |                                                                                                                                                                                                                                                                                                                                                                                                                                                                                                                                                                                                                                                                                                                                                                                                                                                                                                                                                                                                                                                                                                                                                                                                                                                                                                                                                                                                                                                                                                                                                                                                                                                                                                                                                                                                                                                                                                                                                                                                                                                                                                                                |
|                             | EZTR / EZ SERIE                                                                          | S OPTIONS                                                                                                                                                                                                                    |                                                                                                                                                                                                                                                                                                                                                                                                                                                                                                                                                                                                                                                                                                                                                                                                                                                                                                                                                                                                                                                                                                                                                                                                                                                                                                                                                                                                                                                                                                                                                                                                                                                                                                                                                                                                                                                                                                                                                                                                                                                                                                                                |
| Bundle                      | Yes                                                                                      | Yes (Model EZTR50)                                                                                                                                                                                                           | Yes (Model EZTR75)                                                                                                                                                                                                                                                                                                                                                                                                                                                                                                                                                                                                                                                                                                                                                                                                                                                                                                                                                                                                                                                                                                                                                                                                                                                                                                                                                                                                                                                                                                                                                                                                                                                                                                                                                                                                                                                                                                                                                                                                                                                                                                             |
| Sold Seperately             | No                                                                                       | Yes (Model EZ98)                                                                                                                                                                                                             | Yes (Model EZ111)                                                                                                                                                                                                                                                                                                                                                                                                                                                                                                                                                                                                                                                                                                                                                                                                                                                                                                                                                                                                                                                                                                                                                                                                                                                                                                                                                                                                                                                                                                                                                                                                                                                                                                                                                                                                                                                                                                                                                                                                                                                                                                              |