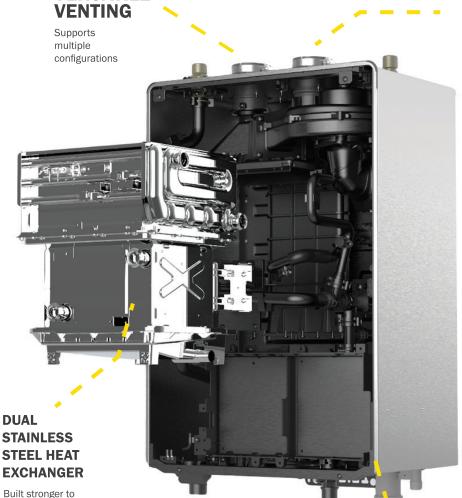

### TOP MOUNTED CONNECTIONS

For faster, cleaner installations

1/2" GAS LINE COMPATIBLE

last longer

WIRELESS COMPATIBLE

With Adapter

|                             | Vents Through Existing, Round 3" Or 4" B-Vent                                            |                                                                                                                                                                                                                              |                                                                                                                                                                                                                                                                                                                                                                                                                                                                                                                                                                                                                                                                                                                                                                                                                                                                                                                                                                                                                                                                                                                                                                                                                                                                                                                                                                                                                                                                                                                                                                                                                                                                                                                                                                                                                                                                                                                                                                                                                                                                                                                                |
|-----------------------------|------------------------------------------------------------------------------------------|------------------------------------------------------------------------------------------------------------------------------------------------------------------------------------------------------------------------------|--------------------------------------------------------------------------------------------------------------------------------------------------------------------------------------------------------------------------------------------------------------------------------------------------------------------------------------------------------------------------------------------------------------------------------------------------------------------------------------------------------------------------------------------------------------------------------------------------------------------------------------------------------------------------------------------------------------------------------------------------------------------------------------------------------------------------------------------------------------------------------------------------------------------------------------------------------------------------------------------------------------------------------------------------------------------------------------------------------------------------------------------------------------------------------------------------------------------------------------------------------------------------------------------------------------------------------------------------------------------------------------------------------------------------------------------------------------------------------------------------------------------------------------------------------------------------------------------------------------------------------------------------------------------------------------------------------------------------------------------------------------------------------------------------------------------------------------------------------------------------------------------------------------------------------------------------------------------------------------------------------------------------------------------------------------------------------------------------------------------------------|
| EZ<br>SERIES                | 2" Flex                                                                                  | PVC, 2" Flex, OD or SV Convertible                                                                                                                                                                                           |                                                                                                                                                                                                                                                                                                                                                                                                                                                                                                                                                                                                                                                                                                                                                                                                                                                                                                                                                                                                                                                                                                                                                                                                                                                                                                                                                                                                                                                                                                                                                                                                                                                                                                                                                                                                                                                                                                                                                                                                                                                                                                                                |
|                             | EZTR40                                                                                   | EZTR50  TO THE PARTY OF T | EZTR75  REZTR75  REZT |
| Model                       | EZTR4Ø                                                                                   | EZTR5Ø                                                                                                                                                                                                                       | EZTR75                                                                                                                                                                                                                                                                                                                                                                                                                                                                                                                                                                                                                                                                                                                                                                                                                                                                                                                                                                                                                                                                                                                                                                                                                                                                                                                                                                                                                                                                                                                                                                                                                                                                                                                                                                                                                                                                                                                                                                                                                                                                                                                         |
| GQ Reference Number         | NRC663-FSV                                                                               | GQ-C2859WX-FF US                                                                                                                                                                                                             | GQ-C3259WX-FF US                                                                                                                                                                                                                                                                                                                                                                                                                                                                                                                                                                                                                                                                                                                                                                                                                                                                                                                                                                                                                                                                                                                                                                                                                                                                                                                                                                                                                                                                                                                                                                                                                                                                                                                                                                                                                                                                                                                                                                                                                                                                                                               |
| Vent Type                   | Flex Vent                                                                                | Convertible Vent                                                                                                                                                                                                             | Convertible Vent                                                                                                                                                                                                                                                                                                                                                                                                                                                                                                                                                                                                                                                                                                                                                                                                                                                                                                                                                                                                                                                                                                                                                                                                                                                                                                                                                                                                                                                                                                                                                                                                                                                                                                                                                                                                                                                                                                                                                                                                                                                                                                               |
| Dimensions (inches)         | 27.2 x 18.3 x 9.4                                                                        | 27.0 x 18.5 x 12.8                                                                                                                                                                                                           | 27.0 x 18.5 x 12.8                                                                                                                                                                                                                                                                                                                                                                                                                                                                                                                                                                                                                                                                                                                                                                                                                                                                                                                                                                                                                                                                                                                                                                                                                                                                                                                                                                                                                                                                                                                                                                                                                                                                                                                                                                                                                                                                                                                                                                                                                                                                                                             |
| Weight (lbs)                | 50 lbs.                                                                                  | 81 lbs.                                                                                                                                                                                                                      | 81 lbs.                                                                                                                                                                                                                                                                                                                                                                                                                                                                                                                                                                                                                                                                                                                                                                                                                                                                                                                                                                                                                                                                                                                                                                                                                                                                                                                                                                                                                                                                                                                                                                                                                                                                                                                                                                                                                                                                                                                                                                                                                                                                                                                        |
| Min. / Max. Btuh            | 15,000 - 120,000                                                                         | 18,000 - 180,000                                                                                                                                                                                                             | 18,000 - 199,900                                                                                                                                                                                                                                                                                                                                                                                                                                                                                                                                                                                                                                                                                                                                                                                                                                                                                                                                                                                                                                                                                                                                                                                                                                                                                                                                                                                                                                                                                                                                                                                                                                                                                                                                                                                                                                                                                                                                                                                                                                                                                                               |
| UEF                         | 0.87 (EF: 0.91)                                                                          | 0.96 (EF:0.97)                                                                                                                                                                                                               | 0.96 (EF: 0.97)                                                                                                                                                                                                                                                                                                                                                                                                                                                                                                                                                                                                                                                                                                                                                                                                                                                                                                                                                                                                                                                                                                                                                                                                                                                                                                                                                                                                                                                                                                                                                                                                                                                                                                                                                                                                                                                                                                                                                                                                                                                                                                                |
| Max. Hot Water Capacity     | 6.6 GPM                                                                                  | 9.8 GPM                                                                                                                                                                                                                      | 11.1 GPM                                                                                                                                                                                                                                                                                                                                                                                                                                                                                                                                                                                                                                                                                                                                                                                                                                                                                                                                                                                                                                                                                                                                                                                                                                                                                                                                                                                                                                                                                                                                                                                                                                                                                                                                                                                                                                                                                                                                                                                                                                                                                                                       |
| Water Inlet                 | 3/4"                                                                                     |                                                                                                                                                                                                                              |                                                                                                                                                                                                                                                                                                                                                                                                                                                                                                                                                                                                                                                                                                                                                                                                                                                                                                                                                                                                                                                                                                                                                                                                                                                                                                                                                                                                                                                                                                                                                                                                                                                                                                                                                                                                                                                                                                                                                                                                                                                                                                                                |
| Hot Water Outlet            | 3/4"                                                                                     |                                                                                                                                                                                                                              |                                                                                                                                                                                                                                                                                                                                                                                                                                                                                                                                                                                                                                                                                                                                                                                                                                                                                                                                                                                                                                                                                                                                                                                                                                                                                                                                                                                                                                                                                                                                                                                                                                                                                                                                                                                                                                                                                                                                                                                                                                                                                                                                |
| Gas Inlet (1/2 in. capable) | 1/2" (1/2 in. up to 100 ft.)                                                             | 3/4" (1/2 in. up to 50 ft.)                                                                                                                                                                                                  | 3/4" (1/2 in. up to 30 ft.)                                                                                                                                                                                                                                                                                                                                                                                                                                                                                                                                                                                                                                                                                                                                                                                                                                                                                                                                                                                                                                                                                                                                                                                                                                                                                                                                                                                                                                                                                                                                                                                                                                                                                                                                                                                                                                                                                                                                                                                                                                                                                                    |
| Temp. Settings              | 115 - 140°F (In 5° Intervals)                                                            | 100-140°F (In 5° intervals)                                                                                                                                                                                                  | 100-140°F (In 5° intervals)                                                                                                                                                                                                                                                                                                                                                                                                                                                                                                                                                                                                                                                                                                                                                                                                                                                                                                                                                                                                                                                                                                                                                                                                                                                                                                                                                                                                                                                                                                                                                                                                                                                                                                                                                                                                                                                                                                                                                                                                                                                                                                    |
| Default Temp. Option        | 120, 130, 135, 140°F                                                                     | 120, 125, 130, 140°F                                                                                                                                                                                                         | 120, 125, 130, 140°F                                                                                                                                                                                                                                                                                                                                                                                                                                                                                                                                                                                                                                                                                                                                                                                                                                                                                                                                                                                                                                                                                                                                                                                                                                                                                                                                                                                                                                                                                                                                                                                                                                                                                                                                                                                                                                                                                                                                                                                                                                                                                                           |
| Warranty                    | 12-year warranty on heat exchanger, 5-years warranty on parts, & 1-year reasonable labor | INDUSTRY LEADING 25 YEAR WARRANTY ON HEAT EXCHANGER. 5-year warranty on parts & 1-year reasonable labor                                                                                                                      |                                                                                                                                                                                                                                                                                                                                                                                                                                                                                                                                                                                                                                                                                                                                                                                                                                                                                                                                                                                                                                                                                                                                                                                                                                                                                                                                                                                                                                                                                                                                                                                                                                                                                                                                                                                                                                                                                                                                                                                                                                                                                                                                |
| Ultra Low NOx               | Yes                                                                                      |                                                                                                                                                                                                                              |                                                                                                                                                                                                                                                                                                                                                                                                                                                                                                                                                                                                                                                                                                                                                                                                                                                                                                                                                                                                                                                                                                                                                                                                                                                                                                                                                                                                                                                                                                                                                                                                                                                                                                                                                                                                                                                                                                                                                                                                                                                                                                                                |
| Quick Connect               | No                                                                                       | Yes                                                                                                                                                                                                                          |                                                                                                                                                                                                                                                                                                                                                                                                                                                                                                                                                                                                                                                                                                                                                                                                                                                                                                                                                                                                                                                                                                                                                                                                                                                                                                                                                                                                                                                                                                                                                                                                                                                                                                                                                                                                                                                                                                                                                                                                                                                                                                                                |
| Remote Included             | Digital Display                                                                          | Yes                                                                                                                                                                                                                          |                                                                                                                                                                                                                                                                                                                                                                                                                                                                                                                                                                                                                                                                                                                                                                                                                                                                                                                                                                                                                                                                                                                                                                                                                                                                                                                                                                                                                                                                                                                                                                                                                                                                                                                                                                                                                                                                                                                                                                                                                                                                                                                                |
| Min. / Max. Flow Rate       | 0.5 GPM / 6.6 GPM                                                                        | 0.5 GPM / 9.8 GPM                                                                                                                                                                                                            | 0.5 GPM / 11.1 GPM                                                                                                                                                                                                                                                                                                                                                                                                                                                                                                                                                                                                                                                                                                                                                                                                                                                                                                                                                                                                                                                                                                                                                                                                                                                                                                                                                                                                                                                                                                                                                                                                                                                                                                                                                                                                                                                                                                                                                                                                                                                                                                             |
| High Altitude Approved      | Up to 3,500 ft.                                                                          | Up to 10,000 ft.                                                                                                                                                                                                             | Up to 10,000 ft.                                                                                                                                                                                                                                                                                                                                                                                                                                                                                                                                                                                                                                                                                                                                                                                                                                                                                                                                                                                                                                                                                                                                                                                                                                                                                                                                                                                                                                                                                                                                                                                                                                                                                                                                                                                                                                                                                                                                                                                                                                                                                                               |
| Indoor / Outdoor            | Indoor Only                                                                              | Indoor / Outdoor                                                                                                                                                                                                             | Indoor / Outdoor                                                                                                                                                                                                                                                                                                                                                                                                                                                                                                                                                                                                                                                                                                                                                                                                                                                                                                                                                                                                                                                                                                                                                                                                                                                                                                                                                                                                                                                                                                                                                                                                                                                                                                                                                                                                                                                                                                                                                                                                                                                                                                               |
| Wireless Compatible         |                                                                                          | Yes                                                                                                                                                                                                                          |                                                                                                                                                                                                                                                                                                                                                                                                                                                                                                                                                                                                                                                                                                                                                                                                                                                                                                                                                                                                                                                                                                                                                                                                                                                                                                                                                                                                                                                                                                                                                                                                                                                                                                                                                                                                                                                                                                                                                                                                                                                                                                                                |
| Pump Kit Compatible         | No                                                                                       | Yes                                                                                                                                                                                                                          |                                                                                                                                                                                                                                                                                                                                                                                                                                                                                                                                                                                                                                                                                                                                                                                                                                                                                                                                                                                                                                                                                                                                                                                                                                                                                                                                                                                                                                                                                                                                                                                                                                                                                                                                                                                                                                                                                                                                                                                                                                                                                                                                |
|                             | EZTR / EZ SERIE                                                                          | S OPTIONS                                                                                                                                                                                                                    |                                                                                                                                                                                                                                                                                                                                                                                                                                                                                                                                                                                                                                                                                                                                                                                                                                                                                                                                                                                                                                                                                                                                                                                                                                                                                                                                                                                                                                                                                                                                                                                                                                                                                                                                                                                                                                                                                                                                                                                                                                                                                                                                |
| Bundle                      | Yes                                                                                      | Yes (Model EZTR50)                                                                                                                                                                                                           | Yes (Model EZTR75)                                                                                                                                                                                                                                                                                                                                                                                                                                                                                                                                                                                                                                                                                                                                                                                                                                                                                                                                                                                                                                                                                                                                                                                                                                                                                                                                                                                                                                                                                                                                                                                                                                                                                                                                                                                                                                                                                                                                                                                                                                                                                                             |
| Sold Seperately             | No                                                                                       | Yes (Model EZ98)                                                                                                                                                                                                             | Yes (Model EZ111)                                                                                                                                                                                                                                                                                                                                                                                                                                                                                                                                                                                                                                                                                                                                                                                                                                                                                                                                                                                                                                                                                                                                                                                                                                                                                                                                                                                                                                                                                                                                                                                                                                                                                                                                                                                                                                                                                                                                                                                                                                                                                                              |