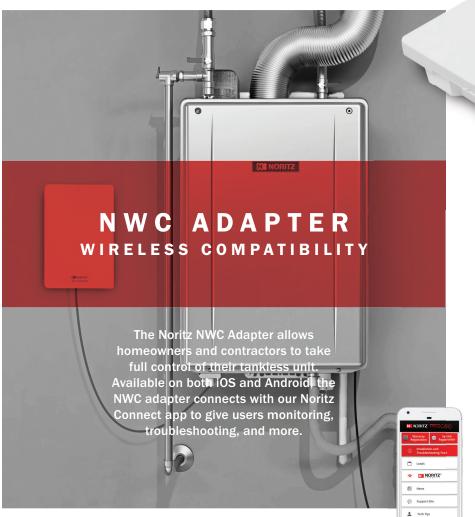

### **FEATURES**

NWC ADAPTER

#### **WIRELESS CONTROL**

Homeowners can now control heater functions over our full featured app.

#### **DIAGNOSE AND MAINTAIN**

Homeowner and contractor alerts & reminders for fast and proactive maintenance.

### **FLEXIBLE INSTALLATION**

Weather-resistant wireless adapter allows for installation indoors or outdoors.