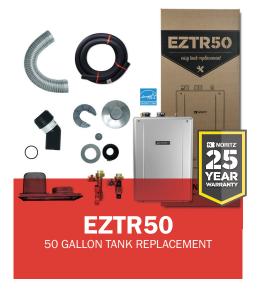

40, 50, and 75 Gallon Tank Replacements

# EZTR BUNDLE

BUNDLED FOR QUICK INSTALLATION

The Noritz EZTR bundles help you save on installation time as well as material costs. All venting and isolation valves are included in the bundled pack for quick and easy installation. Stop worrying about having all your parts for installs with the EZ Series Bundle Packs.

### Includes:

- Isolation valves / PRV
- Flex Vent Conversion Kit
- Flex Feeder w/ Base Junction Support and Adapter
- Top Flex Support Rain Cap
- Aluminum Flex Sleeve
- Polypropylene Flex Vent (25ft.)

## THE BEST JUST GOT BETTER

Now with the industry's first 25-year warranty tankless\*, you can buy and recommend an EZ Series product (EZ98, EZ111, EZTR50, EZTR75) with confidence.

\*Visit **WWW.NORITZ.COM/EZWARRANTY** for more information