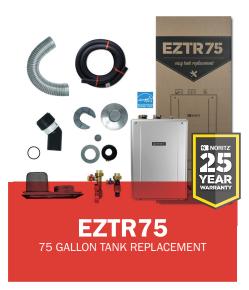

40, 50, and 75 Gallon Tank Replacements

# EZTR BUNDLE

BUNDLED FOR QUICK INSTALLATION

The Noritz EZTR bundles help you save on installation time as well as material costs. All venting and isolation valves are included in the bundled pack for quick and easy installation. Stop worrying about having all your parts for installs with the EZ Series Bundle Packs.

### Includes:

- Isolation valves / PRV
- Flex Vent Conversion Kit
- Flex Feeder w/ Base Junction Support and Adapter
- Top Flex Support Rain Cap
  - Aluminum Flex Sleeve
- Polypropylene Flex Vent (25ft.)

## THE BEST JUST GOT BETTER

Now with the industry's first 25-year warranty tankless\*, you can buy and recommend an EZ Series product (EZ98, EZ111, EZTR50, EZTR75) with confidence.

\*Visit **WWW.NORITZ.COM/EZWARRANTY** for more information