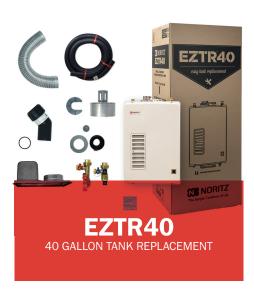

40, 50, and 75 Gallon Tank Replacements

# EZTR BUNDLE

BUNDLED FOR QUICK INSTALLATION

The Noritz EZTR bundles help you save on installation time as well as material costs. All venting and isolation valves are included in the bundled pack for quick and easy installation. Stop worrying about having all your parts for installs with the EZ Series Bundle Packs.

### Includes:

- Isolation valves / PRV
- Flex Feeder w/ Base Junction Support and Adapter
  - Top Flex Support Rain Cap
  - Aluminum Flex Sleeve
- Polypropylene Flex Vent (25ft.)