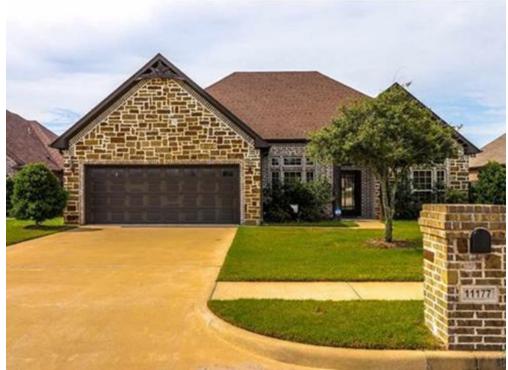

## FOR SALE: Offered at **\$228,000** 11177 Forestview Dr, Flint, TX 75762 Forest View Estates!

## Description

Gorgeous home, curb appeal and you will love the outdoor entertaining area! 3 bedrooms, 2 baths, 2 garage, Stone WBFP with gas starter, and a warm Family Room with a vaulted ceiling. Kitchen has granite, stainless steel appliances, breakfast bar and breakfast room plus you have a separate Dining room. Bedrooms are split, Master Bath has garden tub and a shower. Utility room and a mud room! You will love the back patio. Pergola and flagstone to enjoy those summer nights. Seller has added a Hot Tub in 2013, and wired for a TV in the master bathroom and patio in 2017. Outside AC unit replaced 2016. Flint Address, Tyler ISD, Owens, Three Lakes, REL. HOA is \$250 year. Southern Utilities Water. This is such a nice subdivision, close to Tyler and the new Loop 49. Great location, great price and you can call this your Happy Home!