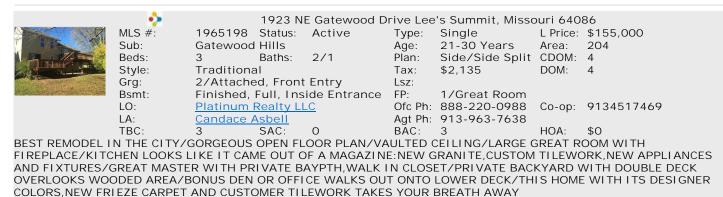

<br>lex across street with<br>ryone<br>ight, then immediate<br>\$149,950<br>310<br>3 |

TBC: 0 SAC: 0 BAC: 3 HOA: \$0 Beautifully redone Mission ranch. New roof, electric, plumbing, windows, a/c, and stainless appliances lead the way with a 2 year old furnace, refinished hardwoods, new tile throughout and granite counters. The kitchen opens nicely to the living room which is great for entertaining. The privacy fenced yard gives you peace and quiet, while the proximity to Johnson Drive puts you within walking distance of numerous shops and dining options. A must see and won't last long.

Ofc Ph: 888-220-0988 Co-op: 913-306-4975

Agt Ph: 913-306-4975

Dir: One block east of Lamar on the west side of Horton a third of a block north of Johnson Dr.

Platinum Realty LLC

Travis Swift

LO:

LA:



Dir: Lees summit

|                       | •>         |                   | 2120 NW 12th Street Blue Springs, Missouri 64015 |           |              |               |          |                |  |  |
|-----------------------|------------|-------------------|--------------------------------------------------|-----------|--------------|---------------|----------|----------------|--|--|
| and the second second | MLS #:     | 1964940           | Status:                                          | Active    | Type:        | Single        | L Price: | \$159,000      |  |  |
| A REAL STUDIES        | Sub:       | Timber Oa         | aks                                              |           | Age:         | 31-40 Years   | Area:    | 207            |  |  |
|                       | Beds: