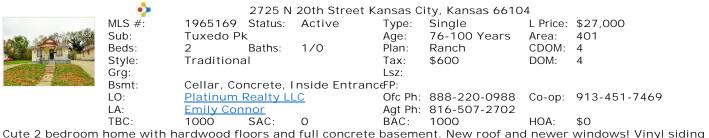

## **Residential Thumbnail**

Cute 2 bedroom home with hardwood floors and full concrete basement. New roof and newer windows! Vinyl siding and nice front porch! Lots of potential just needs some cosmetic updates. Dir: 18th to Quindaro West to 20th South to home.