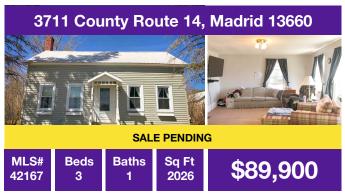

## www.tlc-realestate.net

Located in the hamlet of Madrid, 2 stall garage, huge yard, double living room.

Well maintained home on an acre of land. Bordering state land, fenced in backyard.

1900 Farmhouse features a spacious eat-in kitchen, large living room and enclosed porch.