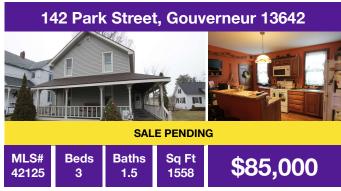

## www.tlc-realestate.net

Located in the hamlet of Madrid, 2 stall garage, huge yard, double living room.

Well maintained home on an acre of land. Bordering state land, fenced in backyard.

1900 Farmhouse features a spacious eat-in kitchen, large living room and enclosed porch.