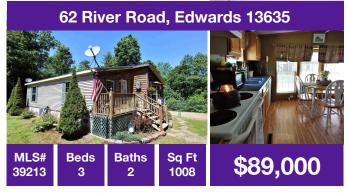

1 car garage, covered porch, storage building, huge back yard thats fenced in.

Overlooking the Oswegatchie River. First floor living option, detached 2 stall garage.

Newer roof, siding, windows, updated kitchen and bathroom 3 seasons room.