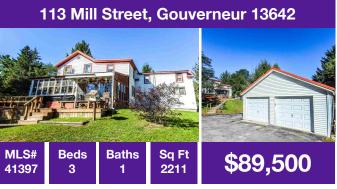

Located on a quiet street with over acres, walking distance to village amenities.

Village home completely redone inside and out. Fenced in yard, high end appliance, central AC.