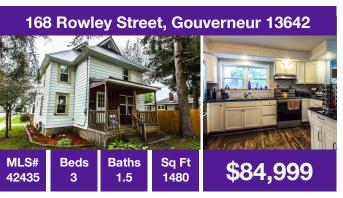

Located on a quiet street with over acres, walking distance to village amenities.

Village home completely redone inside and out. Fenced in yard, high end appliance, central AC.