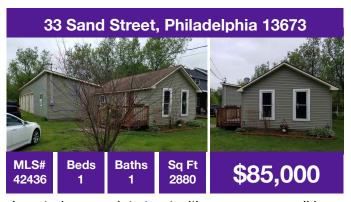

1 car garage, covered porch, storage building, huge back yard thats fenced in.

Overlooking the Oswegatchie River. First floor living option, detached 2 stall garage.

Newer roof, siding, windows, updated kitchen and bathroom 3 seasons room.