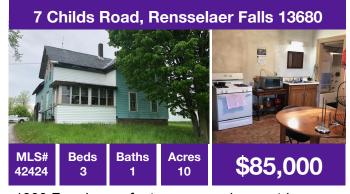

1 car garage, covered porch, storage building, huge back yard thats fenced in.

Overlooking the Oswegatchie River. First floor living option, detached 2 stall garage.

Newer roof, siding, windows, updated kitchen and bathroom 3 seasons room.