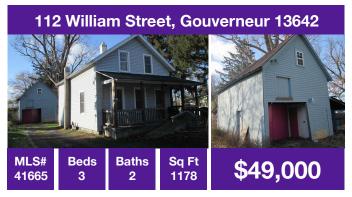

14 x 20 barn has lots of storage. Enclosed porch in the back and covered porch in the front.

2 unit with separate electric and heat. Live in one unit and rent the other, or rent both units.

Back porch overlooking the yard and 2 stall detached garage, lots of updates!