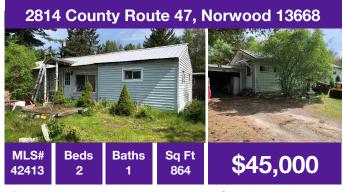

Country farmhouse nestled on 2.5 acres. Oversized lot gives this property lots of potential.

Ranch home on about an acre of land, needs a little TLC to make this home beautiful again.

Owner is willing to do owner financing with 10% down! A little updating will go a long ways.