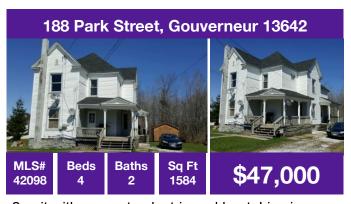

14 x 20 barn has lots of storage. Enclosed porch in the back and covered porch in the front.

2 unit with separate electric and heat. Live in one unit and rent the other, or rent both units.

Back porch overlooking the yard and 2 stall detached garage, lots of updates!