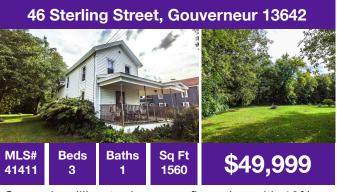

14 x 20 barn has lots of storage. Enclosed porch in the back and covered porch in the front.

2 unit with separate electric and heat. Live in one unit and rent the other, or rent both units.

Back porch overlooking the yard and 2 stall detached garage, lots of updates!