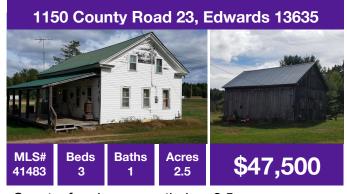

Country farmhouse nestled on 2.5 acres. Oversized lot gives this property lots of potential.

Ranch home on about an acre of land, needs a little TLC to make this home beautiful again.

Owner is willing to do owner financing with 10% down! A little updating will go a long ways.

14 x 20 barn has lots of storage. Enclosed porch in the back and covered porch in the front.

2 unit with separate electric and heat. Live in one unit and rent the other, or rent both units.

Back porch overlooking the yard and 2 stall detached garage, lots of updates!