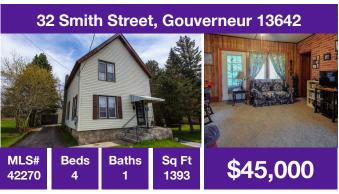

Country farmhouse nestled on 2.5 acres. Oversized lot gives this property lots of potential.

Ranch home on about an acre of land, needs a little TLC to make this home beautiful again.

Owner is willing to do owner financing with 10% down! A little updating will go a long ways.