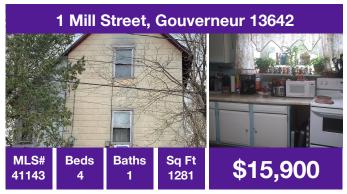

Located on a dead end road, newer furnace and hot water heater located in the basement.

1980 single wide trailer with a 10 x 18 addition. Sits right of the edge of the Oswegatchie River.

List your property with us and have it in our book!