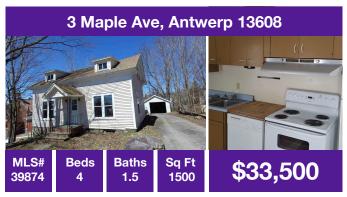

Updated windows, enclosed porch, big kitchen, needs a little updating.

Project waiting to be picked up, needs some work, dead end street.