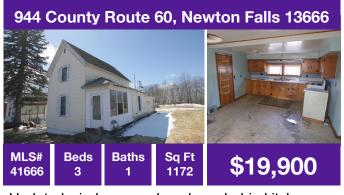

Updated windows, enclosed porch, big kitchen, needs a little updating.

Project waiting to be picked up, needs some work, dead end street.