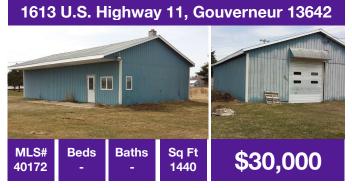

## www.tlc-realestate.net

Detached 1 stall garage, 3 season porch, spacious rooms, homeownership for cheap!

Commercially zoned on a very busy road. Partial dirt/concrete pad, Village water accessible.

This home sits on just over an acre of land. 1 stall garage located in the basement.