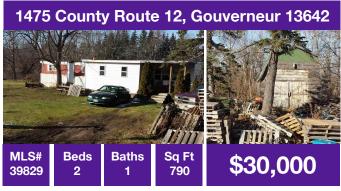

Located on a dead end road, newer furnace and hot water heater located in the basement.

1980 single wide trailer with a 10 x 18 addition. Sits right of the edge of the Oswegatchie River.

List your property with us and have it in our book!