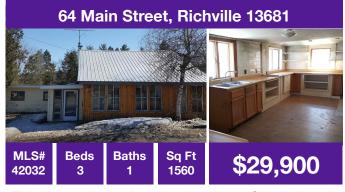

Updated windows, enclosed porch, big kitchen, needs a little updating.

Project waiting to be picked up, needs some work, dead end street.