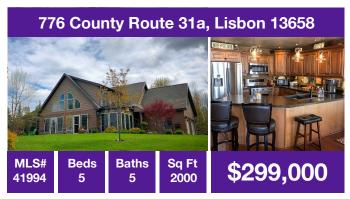

Built in 2012 this log home is a breath-taker. Massive front porch, new back porch and a cabin.

1840 home restored top to bottom. Open concept kitchen and family room. Pesticide/Herbicide free!

Double corner lot, fenced in backyard, oval inground pool, hot tub, gazebo, sheds, fire pits!