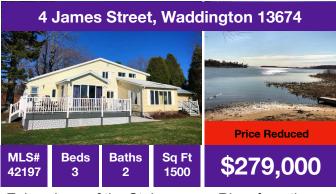

170 acres consists of orchards, meadows, hardwoods, softwoods, pond, 1800' of waterfront.

Over 80' of water frontage on Trout Lake. 3 or 4 beds, detached 16 x 22 garage, abundant parking

Enjoy views of the St. Lawrence River from the home or walk across the yard for sandy beaches!