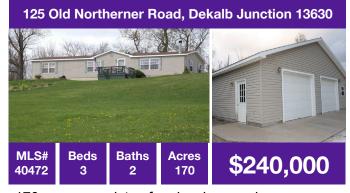

170 acres consists of orchards, meadows, hardwoods, softwoods, pond, 1800' of waterfront.

Over 80' of water frontage on Trout Lake. 3 or 4 beds, detached 16 x 22 garage, abundant parking

Enjoy views of the St. Lawrence River from the home or walk across the yard for sandy beaches!