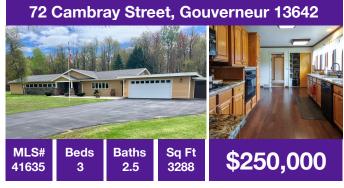

## www.tlc-realestate.net

Sits atop a hill, the driveway wraps around the edge of a pond in the front section of the property.

Completely remodeled ranch home. New roof, family room and sunroom addition, in-floor heat.