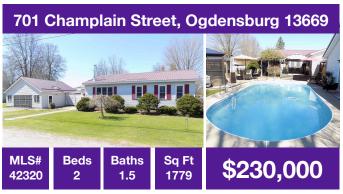

Built in 2012 this log home is a breath-taker. Massive front porch, new back porch and a cabin.

1840 home restored top to bottom. Open concept kitchen and family room. Pesticide/Herbicide free!

Double corner lot, fenced in backyard, oval inground pool, hot tub, gazebo, sheds, fire pits!