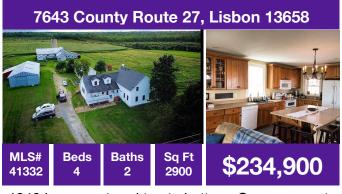

## www.tlc-realestate.net

Sits atop a hill, the driveway wraps around the edge of a pond in the front section of the property.

Completely remodeled ranch home. New roof, family room and sunroom addition, in-floor heat.