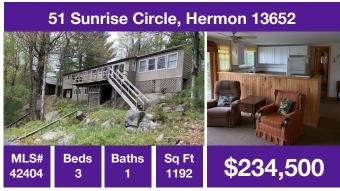

## www.tlc-realestate.net



Sits atop a hill, the driveway wraps around the edge of a pond in the front section of the property.



Completely remodeled ranch home. New roof, family room and sunroom addition, in-floor heat.



170 acres consists of orchards, meadows, hardwoods, softwoods, pond, 1800' of waterfront.



Over 80' of water frontage on Trout Lake. 3 or 4 beds, detached 16 x 22 garage, abundant parking



Enjoy views of the St. Lawrence River from the home or walk across the yard for sandy beaches!



Built in 2012 this log home is a breath-taker. Massive front porch, new back porch and a cabin.



1840 home restored top to bottom. Open concept kitchen and family room. Pesticide/Herbicide free!



Double corner lot, fenced in backyard, oval inground pool, hot tub, gazebo, sheds, fire pits!