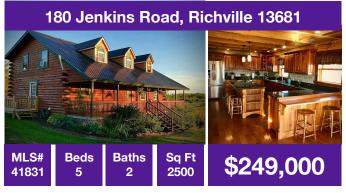

Built in 2012 this log home is a breath-taker. Massive front porch, new back porch and a cabin.

1840 home restored top to bottom. Open concept kitchen and family room. Pesticide/Herbicide free!

Double corner lot, fenced in backyard, oval inground pool, hot tub, gazebo, sheds, fire pits!