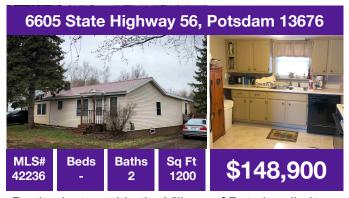

Black Lake island camp! Screened in porch, off the grid living.

Sitting on 6.3 acres w/ detached 2 stall garage. Modern kitchen, meadows in the backyard.