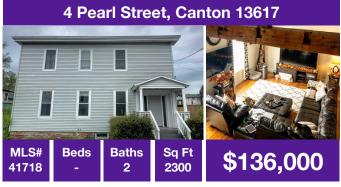

Duplex located by St. Lawrence University and SUNY Canton! New roof, insulation and windows!

HUGE house! Finished basement turned into a rec room, full wet bar w/ seating and full bath.

Peace and Quiet! Surrounded by state land. Massive 2 stall garage with over 2000 sq ft.