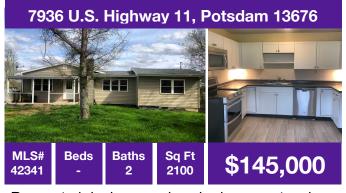

Black Lake island camp! Screened in porch, off the grid living.

Sitting on 6.3 acres w/ detached 2 stall garage. Modern kitchen, meadows in the backyard.