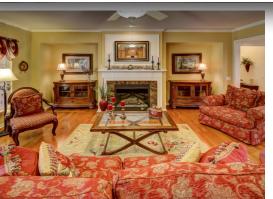

## 2 ROLLING RIVER DRIVE

Spectacular Bluffton Cottage with thousands in upgrades: Hardwoods, Crown molding, Trey Ceilings, Pocket & French doors, Gas Fireplace, Gourmet Eat-in Kitchen with Granite, double ovens & Stainless Steel appliances, Gutters, Huge Screen Porch with Pavers, LG Paver Patio & Lush landscape to name a few – Can't duplicate at this price! Meticulously maintained on cul-de-sac lot with Protected Preserve on side/backyard for ultimate privacy. Single Story Living with Spacious Open Floor Plan. Great Room, Dining Room & Den with Built-ins which could be 3rd BR. Luxury Master Bedroom with Spa-like bath & Massive Guest Bedroom. Garage Organizer. Appliances & Grill Convey.