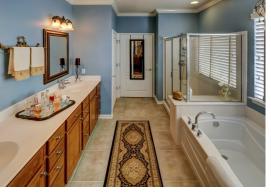

## 2 ROLLING RIVER DRIVE

Spectacular Bluffton Cottage with thousands in upgrades: Hardwoods, Crown molding, Trey Ceilings, Pocket & French doors, Gas Fireplace, Gourmet Eat-in Kitchen with Granite, double ovens & Stainless Steel appliances, Gutters, Huge Screen Porch with Pavers, LG Paver Patio & Lush landscape to name a few – Can't duplicate at this price! Meticulously maintained on cul-de-sac lot with Protected Preserve on side/backyard for ultimate privacy. Single Story Living with Spacious Open Floor Plan. Great Room, Dining Room & Den with Built-ins which could be 3rd BR. Luxury Master Bedroom with Spa-like bath & Massive Guest Bedroom. Garage Organizer. Appliances & Grill Convey.