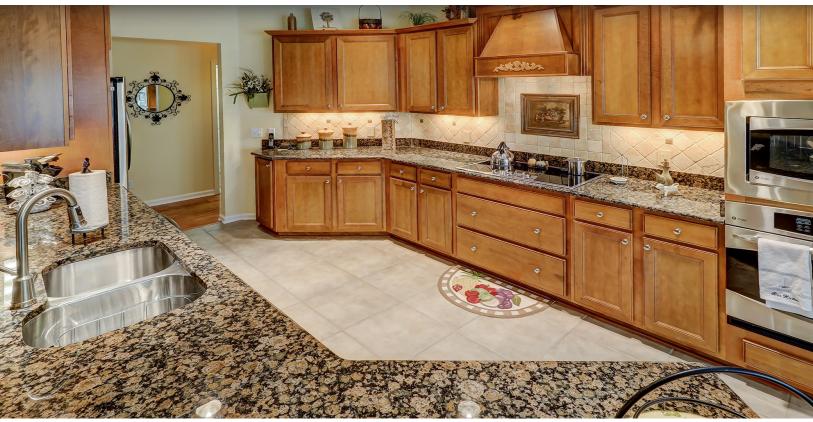

## 2 ROLLING RIVER DRIVE

Spectacular Bluffton Cottage with thousands in upgrades: Hardwoods, Crown molding, Trey Ceilings, Pocket & French doors, Gas Fireplace, Gourmet Eat-in Kitchen with Granite, double ovens & Stainless Steel appliances, Gutters, Huge Screen Porch with Pavers, LG Paver Patio & Lush landscape to name a few – Can't duplicate at this price! Meticulously maintained on cul-de-sac lot with Protected Preserve on side/backyard for ultimate privacy. Single Story Living with Spacious Open Floor Plan. Great Room, Dining Room & Den with Built-ins which could be 3rd BR. Luxury Master Bedroom with Spa-like bath & Massive Guest Bedroom. Garage Organizer. Appliances & Grill Convey.