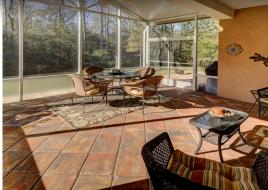

## 2 ROLLING RIVER DRIVE

Spectacular Bluffton Cottage with thousands in upgrades: Hardwoods, Crown molding, Trey Ceilings, Pocket & French doors, Gas Fireplace, Gourmet Eat-in Kitchen with Granite, double ovens & Stainless Steel appliances, Gutters, Huge Screen Porch with Pavers, LG Paver Patio & Lush landscape to name a few – Can't duplicate at this price! Meticulously maintained on cul-de-sac lot with Protected Preserve on side/backyard for ultimate privacy. Single Story Living with Spacious Open Floor Plan. Great Room, Dining Room & Den with Built-ins which could be 3rd BR. Luxury Master Bedroom with Spa-like bath & Massive Guest Bedroom. Garage Organizer. Appliances & Grill Convey.