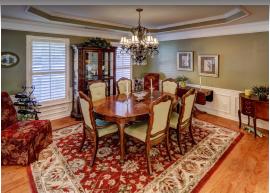

## 2 ROLLING RIVER DRIVE

Spectacular Bluffton Cottage with thousands in upgrades: Hardwoods, Crown molding, Trey Ceilings, Pocket & French doors, Gas Fireplace, Gourmet Eat-in Kitchen with Granite, double ovens & Stainless Steel appliances, Gutters, Huge Screen Porch with Pavers, LG Paver Patio & Lush landscape to name a few – Can't duplicate at this price! Meticulously maintained on cul-de-sac lot with Protected Preserve on side/backyard for ultimate privacy. Single Story Living with Spacious Open Floor Plan. Great Room, Dining Room & Den with Built-ins which could be 3rd BR. Luxury Master Bedroom with Spa-like bath & Massive Guest Bedroom. Garage Organizer. Appliances & Grill Convey.