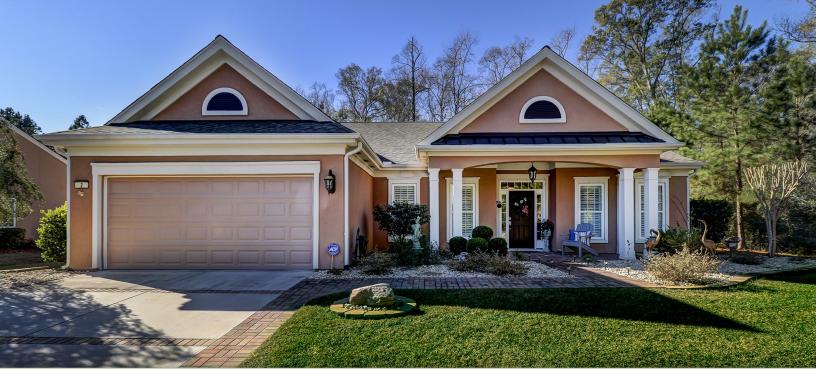

## 2 ROLLING RIVER DRIVE

Better Than New, Private Cul-de-sac Home, Thousands in Upgrades

## 2 ROLLING RIVER DRIVE

Spectacular Bluffton Cottage with thousands in upgrades: Hardwoods, Crown molding, Trey Ceilings, Pocket & French doors, Gas Fireplace, Gourmet Eat-in Kitchen with Granite, double ovens & Stainless Steel appliances, Gutters, Huge Screen Porch with Pavers, LG Paver Patio & Lush landscape to name a few – Can't duplicate at this price! Meticulously maintained on cul-de-sac lot with Protected Preserve on side/backyard for ultimate privacy. Single Story Living with Spacious Open Floor Plan. Great Room, Dining Room & Den with Built-ins which could be 3rd BR. Luxury Master Bedroom with Spa-like bath & Massive Guest Bedroom. Garage Organizer. Appliances & Grill Convey.