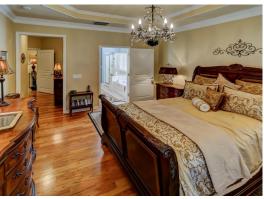

## 2 ROLLING RIVER DRIVE

Spectacular Bluffton Cottage with thousands in upgrades: Hardwoods, Crown molding, Trey Ceilings, Pocket & French doors, Gas Fireplace, Gourmet Eat-in Kitchen with Granite, double ovens & Stainless Steel appliances, Gutters, Huge Screen Porch with Pavers, LG Paver Patio & Lush landscape to name a few – Can't duplicate at this price! Meticulously maintained on cul-de-sac lot with Protected Preserve on side/backyard for ultimate privacy. Single Story Living with Spacious Open Floor Plan. Great Room, Dining Room & Den with Built-ins which could be 3rd BR. Luxury Master Bedroom with Spa-like bath & Massive Guest Bedroom. Garage Organizer. Appliances & Grill Convey.