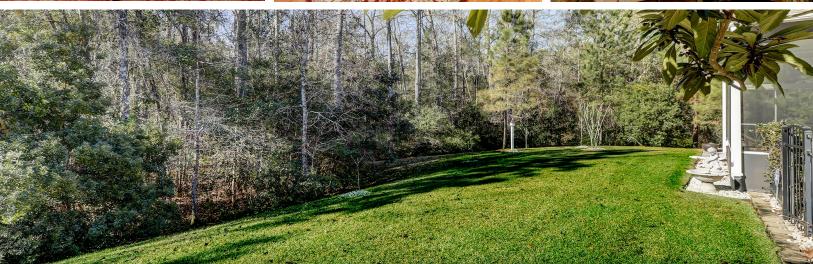

## 2 ROLLING RIVER DRIVE

Spectacular Bluffton Cottage with thousands in upgrades: Hardwoods, Crown molding, Trey Ceilings, Pocket & French doors, Gas Fireplace, Gourmet Eat-in Kitchen with Granite, double ovens & Stainless Steel appliances, Gutters, Huge Screen Porch with Pavers, LG Paver Patio & Lush landscape to name a few – Can't duplicate at this price! Meticulously maintained on cul-de-sac lot with Protected Preserve on side/backyard for ultimate privacy. Single Story Living with Spacious Open Floor Plan. Great Room, Dining Room & Den with Built-ins which could be 3rd BR. Luxury Master Bedroom with Spa-like bath & Massive Guest Bedroom. Garage Organizer. Appliances & Grill Convey.