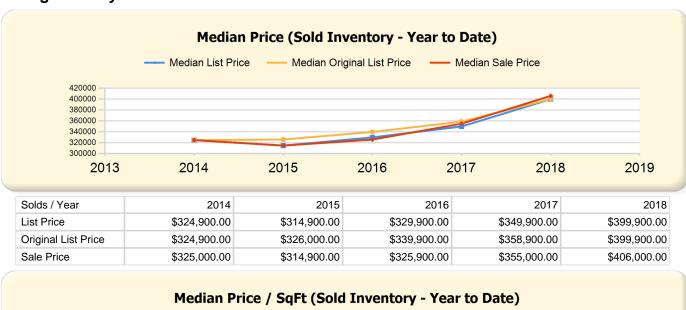

# **Single Family**

| <u> </u>                                                                                                                                                                                                                                                                                                                                                                                                                                            |                                                                                                                                                  |                                                                                                                                                         |                                                                                                                                                      |                                                                                                                                                  |                                                                                                                                            |
|-----------------------------------------------------------------------------------------------------------------------------------------------------------------------------------------------------------------------------------------------------------------------------------------------------------------------------------------------------------------------------------------------------------------------------------------------------|--------------------------------------------------------------------------------------------------------------------------------------------------|---------------------------------------------------------------------------------------------------------------------------------------------------------|------------------------------------------------------------------------------------------------------------------------------------------------------|--------------------------------------------------------------------------------------------------------------------------------------------------|--------------------------------------------------------------------------------------------------------------------------------------------|
| Listing Inventory on June 18                                                                                                                                                                                                                                                                                                                                                                                                                        | 2014                                                                                                                                             | 2015                                                                                                                                                    | 2016                                                                                                                                                 | 2017                                                                                                                                             | 2018                                                                                                                                       |
| Listing Units                                                                                                                                                                                                                                                                                                                                                                                                                                       | 24                                                                                                                                               | 26                                                                                                                                                      | 19                                                                                                                                                   | 17                                                                                                                                               | 9                                                                                                                                          |
| Median Days on Market                                                                                                                                                                                                                                                                                                                                                                                                                               | 32                                                                                                                                               | 32                                                                                                                                                      | 27                                                                                                                                                   | 17                                                                                                                                               | 11                                                                                                                                         |
| Median List Price                                                                                                                                                                                                                                                                                                                                                                                                                                   | \$329,450.00                                                                                                                                     | \$362,400.00                                                                                                                                            | \$349,800.00                                                                                                                                         | \$419,900.00                                                                                                                                     | \$359,900.00                                                                                                                               |
| Median List \$ / SqFt                                                                                                                                                                                                                                                                                                                                                                                                                               | \$203.99                                                                                                                                         | \$208.71                                                                                                                                                | \$241.52                                                                                                                                             | \$226.54                                                                                                                                         | \$251.81                                                                                                                                   |
| Approximate Absorption Rate                                                                                                                                                                                                                                                                                                                                                                                                                         | 44.44%                                                                                                                                           | 36.54%                                                                                                                                                  | 57.46%                                                                                                                                               | 55.88%                                                                                                                                           | 117.59%                                                                                                                                    |
| Approximate Months Supply of Inventory                                                                                                                                                                                                                                                                                                                                                                                                              | 2.25                                                                                                                                             | 2.74                                                                                                                                                    | 1.74                                                                                                                                                 | 1.79                                                                                                                                             | 0.85                                                                                                                                       |
| Listed (Year to Date)                                                                                                                                                                                                                                                                                                                                                                                                                               | 2014                                                                                                                                             | 2015                                                                                                                                                    | 2016                                                                                                                                                 | 2017                                                                                                                                             | 2018                                                                                                                                       |
| Listing Units (Taken)                                                                                                                                                                                                                                                                                                                                                                                                                               | 82                                                                                                                                               | 78                                                                                                                                                      | 82                                                                                                                                                   | 70                                                                                                                                               | 59                                                                                                                                         |
| Median Original List Price                                                                                                                                                                                                                                                                                                                                                                                                                          | \$337,000.00                                                                                                                                     | \$349,450.00                                                                                                                                            | \$359,900.00                                                                                                                                         | \$382,400.00                                                                                                                                     | \$399,900.00                                                                                                                               |
| Median Original List \$ / SqFt                                                                                                                                                                                                                                                                                                                                                                                                                      | \$203.13                                                                                                                                         | \$209.60                                                                                                                                                | \$212.63                                                                                                                                             | \$233.54                                                                                                                                         | \$241.93                                                                                                                                   |
| Went Pending (Year to Date)                                                                                                                                                                                                                                                                                                                                                                                                                         | 2014                                                                                                                                             | 2015                                                                                                                                                    | 2016                                                                                                                                                 | 2017                                                                                                                                             | 2018                                                                                                                                       |
| Listing Units (Went Pending)                                                                                                                                                                                                                                                                                                                                                                                                                        | 74                                                                                                                                               | 62                                                                                                                                                      | 81                                                                                                                                                   | 56                                                                                                                                               | 55                                                                                                                                         |
| Median List Price                                                                                                                                                                                                                                                                                                                                                                                                                                   | \$322,200.00                                                                                                                                     | \$329,900.00                                                                                                                                            | \$350,000.00                                                                                                                                         | \$377,400.00                                                                                                                                     | \$399,900.00                                                                                                                               |
| Median List \$ / SqFt                                                                                                                                                                                                                                                                                                                                                                                                                               | \$201.56                                                                                                                                         | \$200.58                                                                                                                                                | \$199.72                                                                                                                                             | \$236.95                                                                                                                                         | \$234.15                                                                                                                                   |
| Median Days to Offer                                                                                                                                                                                                                                                                                                                                                                                                                                | 14                                                                                                                                               | 11                                                                                                                                                      | 15                                                                                                                                                   | 6                                                                                                                                                | 7                                                                                                                                          |
| Listed & Price Changed (Year to Date)                                                                                                                                                                                                                                                                                                                                                                                                               | 2014                                                                                                                                             | 2015                                                                                                                                                    | 2016                                                                                                                                                 | 2017                                                                                                                                             | 2018                                                                                                                                       |
| Listing Units (Price Changed)                                                                                                                                                                                                                                                                                                                                                                                                                       | 27                                                                                                                                               | 16                                                                                                                                                      | 15                                                                                                                                                   | 8                                                                                                                                                | 12                                                                                                                                         |
| Median Original List Price                                                                                                                                                                                                                                                                                                                                                                                                                          | \$335,000.00                                                                                                                                     | \$377,400.00                                                                                                                                            | \$359,900.00                                                                                                                                         | \$482,400.00                                                                                                                                     | \$362,450.00                                                                                                                               |
| Median Original List \$ / SqFt                                                                                                                                                                                                                                                                                                                                                                                                                      | \$216.58                                                                                                                                         | \$211.70                                                                                                                                                | \$249.94                                                                                                                                             | \$214.32                                                                                                                                         | \$242.96                                                                                                                                   |
| Sold (Year to Date)                                                                                                                                                                                                                                                                                                                                                                                                                                 | 2014                                                                                                                                             | 2015                                                                                                                                                    | 2016                                                                                                                                                 | 2017                                                                                                                                             | 2018                                                                                                                                       |
| Closed Units (Sold)                                                                                                                                                                                                                                                                                                                                                                                                                                 | 45                                                                                                                                               | 39                                                                                                                                                      | 53                                                                                                                                                   | 33                                                                                                                                               | 41                                                                                                                                         |
| Modian Days on Market                                                                                                                                                                                                                                                                                                                                                                                                                               |                                                                                                                                                  |                                                                                                                                                         |                                                                                                                                                      | 22                                                                                                                                               | 21                                                                                                                                         |
| Median Days on Market                                                                                                                                                                                                                                                                                                                                                                                                                               | 46                                                                                                                                               | 57                                                                                                                                                      | 48                                                                                                                                                   | 22                                                                                                                                               | 21                                                                                                                                         |
| Median Days to Offer                                                                                                                                                                                                                                                                                                                                                                                                                                | 46<br>11                                                                                                                                         | 57<br>13                                                                                                                                                | 48<br>14                                                                                                                                             | 10                                                                                                                                               | 13                                                                                                                                         |
|                                                                                                                                                                                                                                                                                                                                                                                                                                                     |                                                                                                                                                  |                                                                                                                                                         |                                                                                                                                                      |                                                                                                                                                  |                                                                                                                                            |
| Median Days to Offer                                                                                                                                                                                                                                                                                                                                                                                                                                | 11                                                                                                                                               | 13                                                                                                                                                      | 14                                                                                                                                                   | 10                                                                                                                                               | 13                                                                                                                                         |
| Median Days to Offer  Median Sale Price                                                                                                                                                                                                                                                                                                                                                                                                             | 11<br>\$325,000.00                                                                                                                               | 13<br>\$314,900.00                                                                                                                                      | 14<br>\$325,900.00                                                                                                                                   | 10<br>\$355,000.00                                                                                                                               | 13<br>\$406,000.00                                                                                                                         |
| Median Days to Offer  Median Sale Price  Median Sale \$ / SqFt                                                                                                                                                                                                                                                                                                                                                                                      | 11<br>\$325,000.00<br>\$196.35                                                                                                                   | 13<br>\$314,900.00<br>\$186.13                                                                                                                          | 14<br>\$325,900.00<br>\$199.95                                                                                                                       | 10<br>\$355,000.00<br>\$240.89                                                                                                                   | 13<br>\$406,000.00<br>\$228.10                                                                                                             |
| Median Days to Offer  Median Sale Price  Median Sale \$ / SqFt  Median List Price                                                                                                                                                                                                                                                                                                                                                                   | 11<br>\$325,000.00<br>\$196.35<br>\$324,900.00                                                                                                   | 13<br>\$314,900.00<br>\$186.13<br>\$314,900.00                                                                                                          | 14<br>\$325,900.00<br>\$199.95<br>\$329,900.00                                                                                                       | 10<br>\$355,000.00<br>\$240.89<br>\$349,900.00                                                                                                   | 13<br>\$406,000.00<br>\$228.10<br>\$399,900.00                                                                                             |
| Median Days to Offer  Median Sale Price  Median Sale \$ / SqFt  Median List Price  Median List \$ / SqFt                                                                                                                                                                                                                                                                                                                                            | 11<br>\$325,000.00<br>\$196.35<br>\$324,900.00<br>\$198.55                                                                                       | 13<br>\$314,900.00<br>\$186.13<br>\$314,900.00<br>\$189.95                                                                                              | 14<br>\$325,900.00<br>\$199.95<br>\$329,900.00<br>\$203.20                                                                                           | 10<br>\$355,000.00<br>\$240.89<br>\$349,900.00<br>\$234.09                                                                                       | 13<br>\$406,000.00<br>\$228.10<br>\$399,900.00<br>\$226.03                                                                                 |
| Median Days to Offer  Median Sale Price  Median Sale \$ / SqFt  Median List Price  Median List \$ / SqFt  Median Original List Price                                                                                                                                                                                                                                                                                                                | 11<br>\$325,000.00<br>\$196.35<br>\$324,900.00<br>\$198.55<br>\$324,900.00                                                                       | 13<br>\$314,900.00<br>\$186.13<br>\$314,900.00<br>\$189.95<br>\$326,000.00                                                                              | 14<br>\$325,900.00<br>\$199.95<br>\$329,900.00<br>\$203.20<br>\$339,900.00                                                                           | 10<br>\$355,000.00<br>\$240.89<br>\$349,900.00<br>\$234.09<br>\$358,900.00                                                                       | 13<br>\$406,000.00<br>\$228.10<br>\$399,900.00<br>\$226.03<br>\$399,900.00                                                                 |
| Median Days to Offer  Median Sale Price  Median Sale \$ / SqFt  Median List Price  Median List \$ / SqFt  Median Original List Price  Median Original List \$ / SqFt                                                                                                                                                                                                                                                                                | 11<br>\$325,000.00<br>\$196.35<br>\$324,900.00<br>\$198.55<br>\$324,900.00<br>\$201.56                                                           | 13<br>\$314,900.00<br>\$186.13<br>\$314,900.00<br>\$189.95<br>\$326,000.00<br>\$195.19                                                                  | 14<br>\$325,900.00<br>\$199.95<br>\$329,900.00<br>\$203.20<br>\$339,900.00<br>\$210.40                                                               | 10<br>\$355,000.00<br>\$240.89<br>\$349,900.00<br>\$234.09<br>\$358,900.00<br>\$234.09                                                           | 13<br>\$406,000.00<br>\$228.10<br>\$399,900.00<br>\$226.03<br>\$399,900.00<br>\$226.03                                                     |
| Median Days to Offer Median Sale Price Median Sale \$ / SqFt Median List Price Median List \$ / SqFt Median Original List Price Median Original List \$ / SqFt Median Original List \$ / SqFt                                                                                                                                                                                                                                                       | 11<br>\$325,000.00<br>\$196.35<br>\$324,900.00<br>\$198.55<br>\$324,900.00<br>\$201.56<br>99.05%                                                 | 13<br>\$314,900.00<br>\$186.13<br>\$314,900.00<br>\$189.95<br>\$326,000.00<br>\$195.19<br>98.13%                                                        | 14<br>\$325,900.00<br>\$199.95<br>\$329,900.00<br>\$203.20<br>\$339,900.00<br>\$210.40<br>99.32%                                                     | 10<br>\$355,000.00<br>\$240.89<br>\$349,900.00<br>\$234.09<br>\$358,900.00<br>\$234.09<br>99.77%                                                 | 13<br>\$406,000.00<br>\$228.10<br>\$399,900.00<br>\$226.03<br>\$399,900.00<br>\$226.03<br>100.03%                                          |
| Median Days to Offer  Median Sale Price  Median Sale \$ / SqFt  Median List Price  Median List \$ / SqFt  Median Original List Price  Median Original List \$ / SqFt  Median Sale Price as % of List Price  Median Sale Price as % of Original List Price                                                                                                                                                                                           | 11<br>\$325,000.00<br>\$196.35<br>\$324,900.00<br>\$198.55<br>\$324,900.00<br>\$201.56<br>99.05%<br>98.96%                                       | 13<br>\$314,900.00<br>\$186.13<br>\$314,900.00<br>\$189.95<br>\$326,000.00<br>\$195.19<br>98.13%<br>97.57%                                              | 14<br>\$325,900.00<br>\$199.95<br>\$329,900.00<br>\$203.20<br>\$339,900.00<br>\$210.40<br>99.32%<br>98.31%                                           | 10<br>\$355,000.00<br>\$240.89<br>\$349,900.00<br>\$234.09<br>\$358,900.00<br>\$234.09<br>99.77%<br>98.75%                                       | 13<br>\$406,000.00<br>\$228.10<br>\$399,900.00<br>\$226.03<br>\$399,900.00<br>\$226.03<br>100.03%<br>100%                                  |
| Median Days to Offer  Median Sale Price  Median Sale \$ / SqFt  Median List Price  Median List \$ / SqFt  Median Original List Price  Median Original List Price  Median Sale Price as % of List Price  Median Sale Price as % of Original List Price  Median Sale Price as % of Assessed Price                                                                                                                                                     | 11<br>\$325,000.00<br>\$196.35<br>\$324,900.00<br>\$198.55<br>\$324,900.00<br>\$201.56<br>99.05%<br>98.96%<br>N/A                                | 13<br>\$314,900.00<br>\$186.13<br>\$314,900.00<br>\$189.95<br>\$326,000.00<br>\$195.19<br>98.13%<br>97.57%<br>N/A                                       | 14<br>\$325,900.00<br>\$199.95<br>\$329,900.00<br>\$203.20<br>\$339,900.00<br>\$210.40<br>99.32%<br>98.31%<br>113.23%                                | 10<br>\$355,000.00<br>\$240.89<br>\$349,900.00<br>\$234.09<br>\$358,900.00<br>\$234.09<br>99.77%<br>98.75%<br>N/A                                | 13<br>\$406,000.00<br>\$228.10<br>\$399,900.00<br>\$226.03<br>\$399,900.00<br>\$226.03<br>100.03%<br>100%<br>N/A                           |
| Median Days to Offer Median Sale Price Median Sale \$ / SqFt Median List Price Median List \$ / SqFt Median Original List Price Median Original List \$ / SqFt Median Original List \$ / SqFt Median Sale Price as % of List Price Median Sale Price as % of Original List Price Median Sale Price as % of Assessed Price Sold Units - Short Sale                                                                                                   | 11<br>\$325,000.00<br>\$196.35<br>\$324,900.00<br>\$198.55<br>\$324,900.00<br>\$201.56<br>99.05%<br>98.96%<br>N/A<br>1                           | 13<br>\$314,900.00<br>\$186.13<br>\$314,900.00<br>\$189.95<br>\$326,000.00<br>\$195.19<br>98.13%<br>97.57%<br>N/A<br>1                                  | 14<br>\$325,900.00<br>\$199.95<br>\$329,900.00<br>\$203.20<br>\$339,900.00<br>\$210.40<br>99.32%<br>98.31%<br>113.23%<br>0                           | 10<br>\$355,000.00<br>\$240.89<br>\$349,900.00<br>\$234.09<br>\$358,900.00<br>\$234.09<br>99.77%<br>98.75%<br>N/A                                | 13<br>\$406,000.00<br>\$228.10<br>\$399,900.00<br>\$226.03<br>\$399,900.00<br>\$226.03<br>100.03%<br>100%<br>N/A                           |
| Median Days to Offer  Median Sale Price  Median Sale \$ / SqFt  Median List Price  Median List \$ / SqFt  Median Original List Price  Median Original List Price  Median Original List \$ / SqFt  Median Sale Price as % of List Price  Median Sale Price as % of Original List Price  Median Sale Price as % of Assessed Price  Sold Units - Short Sale  Sold Units - Lender-Owned                                                                 | 11<br>\$325,000.00<br>\$196.35<br>\$324,900.00<br>\$198.55<br>\$324,900.00<br>\$201.56<br>99.05%<br>98.96%<br>N/A<br>1                           | 13<br>\$314,900.00<br>\$186.13<br>\$314,900.00<br>\$189.95<br>\$326,000.00<br>\$195.19<br>98.13%<br>97.57%<br>N/A<br>1                                  | 14<br>\$325,900.00<br>\$199.95<br>\$329,900.00<br>\$203.20<br>\$339,900.00<br>\$210.40<br>99.32%<br>98.31%<br>113.23%<br>0                           | 10<br>\$355,000.00<br>\$240.89<br>\$349,900.00<br>\$234.09<br>\$358,900.00<br>\$234.09<br>99.77%<br>98.75%<br>N/A<br>1                           | 13<br>\$406,000.00<br>\$228.10<br>\$399,900.00<br>\$226.03<br>\$399,900.00<br>\$226.03<br>100.03%<br>100%<br>N/A                           |
| Median Days to Offer  Median Sale Price  Median Sale \$ / SqFt  Median List Price  Median List \$ / SqFt  Median Original List Price  Median Original List Price  Median Original List \$ / SqFt  Median Sale Price as % of List Price  Median Sale Price as % of Original List Price  Median Sale Price as % of Assessed Price  Sold Units - Short Sale  Sold Units - Lender-Owned                                                                 | 11<br>\$325,000.00<br>\$196.35<br>\$324,900.00<br>\$198.55<br>\$324,900.00<br>\$201.56<br>99.05%<br>98.96%<br>N/A<br>1<br>1                      | 13<br>\$314,900.00<br>\$186.13<br>\$314,900.00<br>\$189.95<br>\$326,000.00<br>\$195.19<br>98.13%<br>97.57%<br>N/A<br>1<br>0<br>2015                     | 14<br>\$325,900.00<br>\$199.95<br>\$329,900.00<br>\$203.20<br>\$339,900.00<br>\$210.40<br>99.32%<br>98.31%<br>113.23%<br>0                           | 10<br>\$355,000.00<br>\$240.89<br>\$349,900.00<br>\$234.09<br>\$358,900.00<br>\$234.09<br>99.77%<br>98.75%<br>N/A<br>1<br>1                      | 13<br>\$406,000.00<br>\$228.10<br>\$399,900.00<br>\$226.03<br>\$399,900.00<br>\$226.03<br>100.03%<br>100%<br>N/A<br>1                      |
| Median Days to Offer  Median Sale Price  Median Sale \$ / SqFt  Median List Price  Median List \$ / SqFt  Median Original List Price  Median Original List \$ / SqFt  Median Sale Price as % of List Price  Median Sale Price as % of Original List Price  Median Sale Price as % of Assessed Price  Sold Units - Short Sale  Sold Units - Lender-Owned  12-Month Activity as of June 18  Units Listed                                              | 11<br>\$325,000.00<br>\$196.35<br>\$324,900.00<br>\$198.55<br>\$324,900.00<br>\$201.56<br>99.05%<br>98.96%<br>N/A<br>1<br>1<br>2014<br>150       | 13<br>\$314,900.00<br>\$186.13<br>\$314,900.00<br>\$189.95<br>\$326,000.00<br>\$195.19<br>98.13%<br>97.57%<br>N/A<br>1<br>0<br>2015<br>132              | 14<br>\$325,900.00<br>\$199.95<br>\$329,900.00<br>\$203.20<br>\$339,900.00<br>\$210.40<br>99.32%<br>98.31%<br>113.23%<br>0<br>0<br>2016<br>161       | 10<br>\$355,000.00<br>\$240.89<br>\$349,900.00<br>\$234.09<br>\$358,900.00<br>\$234.09<br>99.77%<br>98.75%<br>N/A<br>1<br>2017<br>129            | 13<br>\$406,000.00<br>\$228.10<br>\$399,900.00<br>\$226.03<br>\$399,900.00<br>\$226.03<br>100.03%<br>100%<br>N/A<br>1<br>2018<br>116       |
| Median Days to Offer  Median Sale Price  Median Sale \$ / SqFt  Median List Price  Median List Price  Median Original List Price  Median Original List Price  Median Original List \$ / SqFt  Median Sale Price as % of List Price  Median Sale Price as % of Original List Price  Median Sale Price as % of Assessed Price  Sold Units - Short Sale  Sold Units - Lender-Owned  12-Month Activity as of June 18  Units Listed  Units Price Changed | 11<br>\$325,000.00<br>\$196.35<br>\$324,900.00<br>\$198.55<br>\$324,900.00<br>\$201.56<br>99.05%<br>98.96%<br>N/A<br>1<br>1<br>2014<br>150<br>46 | 13<br>\$314,900.00<br>\$186.13<br>\$314,900.00<br>\$189.95<br>\$326,000.00<br>\$195.19<br>98.13%<br>97.57%<br>N/A<br>1<br>0<br><b>2015</b><br>132<br>38 | 14<br>\$325,900.00<br>\$199.95<br>\$329,900.00<br>\$203.20<br>\$339,900.00<br>\$210.40<br>99.32%<br>98.31%<br>113.23%<br>0<br>0<br>2016<br>161<br>52 | 10<br>\$355,000.00<br>\$240.89<br>\$349,900.00<br>\$234.09<br>\$358,900.00<br>\$234.09<br>99.77%<br>98.75%<br>N/A<br>1<br>1<br>2017<br>129<br>21 | 13<br>\$406,000.00<br>\$228.10<br>\$399,900.00<br>\$226.03<br>\$399,900.00<br>\$226.03<br>100.03%<br>100%<br>N/A<br>1<br>2018<br>116<br>28 |