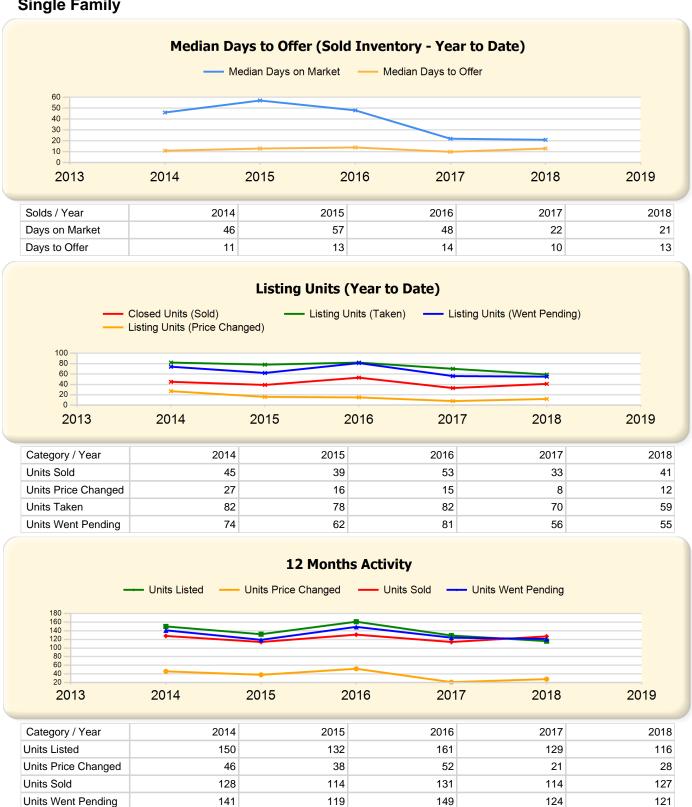

# **Single Family**

| <u> </u>                                                                                                                                                                                                                                                                                                                                                                                                                                            |                                                                                                                                                  |                                                                                                                                                         |                                                                                                                                                      |                                                                                                                                                  |                                                                                                                                            |
|-----------------------------------------------------------------------------------------------------------------------------------------------------------------------------------------------------------------------------------------------------------------------------------------------------------------------------------------------------------------------------------------------------------------------------------------------------|--------------------------------------------------------------------------------------------------------------------------------------------------|---------------------------------------------------------------------------------------------------------------------------------------------------------|------------------------------------------------------------------------------------------------------------------------------------------------------|--------------------------------------------------------------------------------------------------------------------------------------------------|--------------------------------------------------------------------------------------------------------------------------------------------|
| Listing Inventory on June 18                                                                                                                                                                                                                                                                                                                                                                                                                        | 2014                                                                                                                                             | 2015                                                                                                                                                    | 2016                                                                                                                                                 | 2017                                                                                                                                             | 2018                                                                                                                                       |
| Listing Units                                                                                                                                                                                                                                                                                                                                                                                                                                       | 24                                                                                                                                               | 26                                                                                                                                                      | 19                                                                                                                                                   | 17                                                                                                                                               | 9                                                                                                                                          |
| Median Days on Market                                                                                                                                                                                                                                                                                                                                                                                                                               | 32                                                                                                                                               | 32                                                                                                                                                      | 27                                                                                                                                                   | 17                                                                                                                                               | 11                                                                                                                                         |
| Median List Price                                                                                                                                                                                                                                                                                                                                                                                                                                   | \$329,450.00                                                                                                                                     | \$362,400.00                                                                                                                                            | \$349,800.00                                                                                                                                         | \$419,900.00                                                                                                                                     | \$359,900.00                                                                                                                               |
| Median List \$ / SqFt                                                                                                                                                                                                                                                                                                                                                                                                                               | \$203.99                                                                                                                                         | \$208.71                                                                                                                                                | \$241.52                                                                                                                                             | \$226.54                                                                                                                                         | \$251.81                                                                                                                                   |
| Approximate Absorption Rate                                                                                                                                                                                                                                                                                                                                                                                                                         | 44.44%                                                                                                                                           | 36.54%                                                                                                                                                  | 57.46%                                                                                                                                               | 55.88%                                                                                                                                           | 117.59%                                                                                                                                    |
| Approximate Months Supply of Inventory                                                                                                                                                                                                                                                                                                                                                                                                              | 2.25                                                                                                                                             | 2.74                                                                                                                                                    | 1.74                                                                                                                                                 | 1.79                                                                                                                                             | 0.85                                                                                                                                       |
| Listed (Year to Date)                                                                                                                                                                                                                                                                                                                                                                                                                               | 2014                                                                                                                                             | 2015                                                                                                                                                    | 2016                                                                                                                                                 | 2017                                                                                                                                             | 2018                                                                                                                                       |
| Listing Units (Taken)                                                                                                                                                                                                                                                                                                                                                                                                                               | 82                                                                                                                                               | 78                                                                                                                                                      | 82                                                                                                                                                   | 70                                                                                                                                               | 59                                                                                                                                         |
| Median Original List Price                                                                                                                                                                                                                                                                                                                                                                                                                          | \$337,000.00                                                                                                                                     | \$349,450.00                                                                                                                                            | \$359,900.00                                                                                                                                         | \$382,400.00                                                                                                                                     | \$399,900.00                                                                                                                               |
| Median Original List \$ / SqFt                                                                                                                                                                                                                                                                                                                                                                                                                      | \$203.13                                                                                                                                         | \$209.60                                                                                                                                                | \$212.63                                                                                                                                             | \$233.54                                                                                                                                         | \$241.93                                                                                                                                   |
| Went Pending (Year to Date)                                                                                                                                                                                                                                                                                                                                                                                                                         | 2014                                                                                                                                             | 2015                                                                                                                                                    | 2016                                                                                                                                                 | 2017                                                                                                                                             | 2018                                                                                                                                       |
| Listing Units (Went Pending)                                                                                                                                                                                                                                                                                                                                                                                                                        | 74                                                                                                                                               | 62                                                                                                                                                      | 81                                                                                                                                                   | 56                                                                                                                                               | 55                                                                                                                                         |
| Median List Price                                                                                                                                                                                                                                                                                                                                                                                                                                   | \$322,200.00                                                                                                                                     | \$329,900.00                                                                                                                                            | \$350,000.00                                                                                                                                         | \$377,400.00                                                                                                                                     | \$399,900.00                                                                                                                               |
| Median List \$ / SqFt                                                                                                                                                                                                                                                                                                                                                                                                                               | \$201.56                                                                                                                                         | \$200.58                                                                                                                                                | \$199.72                                                                                                                                             | \$236.95                                                                                                                                         | \$234.15                                                                                                                                   |
| Median Days to Offer                                                                                                                                                                                                                                                                                                                                                                                                                                | 14                                                                                                                                               | 11                                                                                                                                                      | 15                                                                                                                                                   | 6                                                                                                                                                | 7                                                                                                                                          |
| Listed & Price Changed (Year to Date)                                                                                                                                                                                                                                                                                                                                                                                                               | 2014                                                                                                                                             | 2015                                                                                                                                                    | 2016                                                                                                                                                 | 2017                                                                                                                                             | 2018                                                                                                                                       |
| Listing Units (Price Changed)                                                                                                                                                                                                                                                                                                                                                                                                                       | 27                                                                                                                                               | 16                                                                                                                                                      | 15                                                                                                                                                   | 8                                                                                                                                                | 12                                                                                                                                         |
| Median Original List Price                                                                                                                                                                                                                                                                                                                                                                                                                          | \$335,000.00                                                                                                                                     | \$377,400.00                                                                                                                                            | \$359,900.00                                                                                                                                         | \$482,400.00                                                                                                                                     | \$362,450.00                                                                                                                               |
| Median Original List \$ / SqFt                                                                                                                                                                                                                                                                                                                                                                                                                      | \$216.58                                                                                                                                         | \$211.70                                                                                                                                                | \$249.94                                                                                                                                             | \$214.32                                                                                                                                         | \$242.96                                                                                                                                   |
| Sold (Year to Date)                                                                                                                                                                                                                                                                                                                                                                                                                                 | 2014                                                                                                                                             | 2015                                                                                                                                                    | 2016                                                                                                                                                 | 2017                                                                                                                                             | 2018                                                                                                                                       |
| Closed Units (Sold)                                                                                                                                                                                                                                                                                                                                                                                                                                 | 45                                                                                                                                               | 39                                                                                                                                                      | 53                                                                                                                                                   | 33                                                                                                                                               | 41                                                                                                                                         |
| Modian Days on Market                                                                                                                                                                                                                                                                                                                                                                                                                               |                                                                                                                                                  |                                                                                                                                                         |                                                                                                                                                      | 22                                                                                                                                               | 21                                                                                                                                         |
| Median Days on Market                                                                                                                                                                                                                                                                                                                                                                                                                               | 46                                                                                                                                               | 57                                                                                                                                                      | 48                                                                                                                                                   | 22                                                                                                                                               | 21                                                                                                                                         |
| Median Days to Offer                                                                                                                                                                                                                                                                                                                                                                                                                                | 46<br>11                                                                                                                                         | 57<br>13                                                                                                                                                | 48<br>14                                                                                                                                             | 10                                                                                                                                               | 13                                                                                                                                         |
|                                                                                                                                                                                                                                                                                                                                                                                                                                                     |                                                                                                                                                  |                                                                                                                                                         |                                                                                                                                                      |                                                                                                                                                  |                                                                                                                                            |
| Median Days to Offer                                                                                                                                                                                                                                                                                                                                                                                                                                | 11                                                                                                                                               | 13                                                                                                                                                      | 14                                                                                                                                                   | 10                                                                                                                                               | 13                                                                                                                                         |
| Median Days to Offer  Median Sale Price                                                                                                                                                                                                                                                                                                                                                                                                             | 11<br>\$325,000.00                                                                                                                               | 13<br>\$314,900.00                                                                                                                                      | 14<br>\$325,900.00                                                                                                                                   | 10<br>\$355,000.00                                                                                                                               | 13<br>\$406,000.00                                                                                                                         |
| Median Days to Offer  Median Sale Price  Median Sale \$ / SqFt                                                                                                                                                                                                                                                                                                                                                                                      | 11<br>\$325,000.00<br>\$196.35                                                                                                                   | 13<br>\$314,900.00<br>\$186.13                                                                                                                          | 14<br>\$325,900.00<br>\$199.95                                                                                                                       | 10<br>\$355,000.00<br>\$240.89                                                                                                                   | 13<br>\$406,000.00<br>\$228.10                                                                                                             |
| Median Days to Offer  Median Sale Price  Median Sale \$ / SqFt  Median List Price                                                                                                                                                                                                                                                                                                                                                                   | 11<br>\$325,000.00<br>\$196.35<br>\$324,900.00                                                                                                   | 13<br>\$314,900.00<br>\$186.13<br>\$314,900.00                                                                                                          | 14<br>\$325,900.00<br>\$199.95<br>\$329,900.00                                                                                                       | 10<br>\$355,000.00<br>\$240.89<br>\$349,900.00                                                                                                   | 13<br>\$406,000.00<br>\$228.10<br>\$399,900.00                                                                                             |
| Median Days to Offer  Median Sale Price  Median Sale \$ / SqFt  Median List Price  Median List \$ / SqFt                                                                                                                                                                                                                                                                                                                                            | 11<br>\$325,000.00<br>\$196.35<br>\$324,900.00<br>\$198.55                                                                                       | 13<br>\$314,900.00<br>\$186.13<br>\$314,900.00<br>\$189.95                                                                                              | 14<br>\$325,900.00<br>\$199.95<br>\$329,900.00<br>\$203.20                                                                                           | 10<br>\$355,000.00<br>\$240.89<br>\$349,900.00<br>\$234.09                                                                                       | 13<br>\$406,000.00<br>\$228.10<br>\$399,900.00<br>\$226.03                                                                                 |
| Median Days to Offer  Median Sale Price  Median Sale \$ / SqFt  Median List Price  Median List \$ / SqFt  Median Original List Price                                                                                                                                                                                                                                                                                                                | 11<br>\$325,000.00<br>\$196.35<br>\$324,900.00<br>\$198.55<br>\$324,900.00                                                                       | 13<br>\$314,900.00<br>\$186.13<br>\$314,900.00<br>\$189.95<br>\$326,000.00                                                                              | 14<br>\$325,900.00<br>\$199.95<br>\$329,900.00<br>\$203.20<br>\$339,900.00                                                                           | 10<br>\$355,000.00<br>\$240.89<br>\$349,900.00<br>\$234.09<br>\$358,900.00                                                                       | 13<br>\$406,000.00<br>\$228.10<br>\$399,900.00<br>\$226.03<br>\$399,900.00                                                                 |
| Median Days to Offer  Median Sale Price  Median Sale \$ / SqFt  Median List Price  Median List \$ / SqFt  Median Original List Price  Median Original List \$ / SqFt                                                                                                                                                                                                                                                                                | 11<br>\$325,000.00<br>\$196.35<br>\$324,900.00<br>\$198.55<br>\$324,900.00<br>\$201.56                                                           | 13<br>\$314,900.00<br>\$186.13<br>\$314,900.00<br>\$189.95<br>\$326,000.00<br>\$195.19                                                                  | 14<br>\$325,900.00<br>\$199.95<br>\$329,900.00<br>\$203.20<br>\$339,900.00<br>\$210.40                                                               | 10<br>\$355,000.00<br>\$240.89<br>\$349,900.00<br>\$234.09<br>\$358,900.00<br>\$234.09                                                           | 13<br>\$406,000.00<br>\$228.10<br>\$399,900.00<br>\$226.03<br>\$399,900.00<br>\$226.03                                                     |
| Median Days to Offer Median Sale Price Median Sale \$ / SqFt Median List Price Median List \$ / SqFt Median Original List Price Median Original List \$ / SqFt Median Original List \$ / SqFt                                                                                                                                                                                                                                                       | 11<br>\$325,000.00<br>\$196.35<br>\$324,900.00<br>\$198.55<br>\$324,900.00<br>\$201.56<br>99.05%                                                 | 13<br>\$314,900.00<br>\$186.13<br>\$314,900.00<br>\$189.95<br>\$326,000.00<br>\$195.19<br>98.13%                                                        | 14<br>\$325,900.00<br>\$199.95<br>\$329,900.00<br>\$203.20<br>\$339,900.00<br>\$210.40<br>99.32%                                                     | 10<br>\$355,000.00<br>\$240.89<br>\$349,900.00<br>\$234.09<br>\$358,900.00<br>\$234.09<br>99.77%                                                 | 13<br>\$406,000.00<br>\$228.10<br>\$399,900.00<br>\$226.03<br>\$399,900.00<br>\$226.03<br>100.03%                                          |
| Median Days to Offer  Median Sale Price  Median Sale \$ / SqFt  Median List Price  Median List \$ / SqFt  Median Original List Price  Median Original List \$ / SqFt  Median Sale Price as % of List Price  Median Sale Price as % of Original List Price                                                                                                                                                                                           | 11<br>\$325,000.00<br>\$196.35<br>\$324,900.00<br>\$198.55<br>\$324,900.00<br>\$201.56<br>99.05%<br>98.96%                                       | 13<br>\$314,900.00<br>\$186.13<br>\$314,900.00<br>\$189.95<br>\$326,000.00<br>\$195.19<br>98.13%<br>97.57%                                              | 14<br>\$325,900.00<br>\$199.95<br>\$329,900.00<br>\$203.20<br>\$339,900.00<br>\$210.40<br>99.32%<br>98.31%                                           | 10<br>\$355,000.00<br>\$240.89<br>\$349,900.00<br>\$234.09<br>\$358,900.00<br>\$234.09<br>99.77%<br>98.75%                                       | 13<br>\$406,000.00<br>\$228.10<br>\$399,900.00<br>\$226.03<br>\$399,900.00<br>\$226.03<br>100.03%<br>100%                                  |
| Median Days to Offer  Median Sale Price  Median Sale \$ / SqFt  Median List Price  Median List \$ / SqFt  Median Original List Price  Median Original List Price  Median Sale Price as % of List Price  Median Sale Price as % of Original List Price  Median Sale Price as % of Assessed Price                                                                                                                                                     | 11<br>\$325,000.00<br>\$196.35<br>\$324,900.00<br>\$198.55<br>\$324,900.00<br>\$201.56<br>99.05%<br>98.96%<br>N/A                                | 13<br>\$314,900.00<br>\$186.13<br>\$314,900.00<br>\$189.95<br>\$326,000.00<br>\$195.19<br>98.13%<br>97.57%<br>N/A                                       | 14<br>\$325,900.00<br>\$199.95<br>\$329,900.00<br>\$203.20<br>\$339,900.00<br>\$210.40<br>99.32%<br>98.31%<br>113.23%                                | 10<br>\$355,000.00<br>\$240.89<br>\$349,900.00<br>\$234.09<br>\$358,900.00<br>\$234.09<br>99.77%<br>98.75%<br>N/A                                | 13<br>\$406,000.00<br>\$228.10<br>\$399,900.00<br>\$226.03<br>\$399,900.00<br>\$226.03<br>100.03%<br>100%<br>N/A                           |
| Median Days to Offer Median Sale Price Median Sale \$ / SqFt Median List Price Median List \$ / SqFt Median Original List Price Median Original List \$ / SqFt Median Original List \$ / SqFt Median Sale Price as % of List Price Median Sale Price as % of Original List Price Median Sale Price as % of Assessed Price Sold Units - Short Sale                                                                                                   | 11<br>\$325,000.00<br>\$196.35<br>\$324,900.00<br>\$198.55<br>\$324,900.00<br>\$201.56<br>99.05%<br>98.96%<br>N/A<br>1                           | 13<br>\$314,900.00<br>\$186.13<br>\$314,900.00<br>\$189.95<br>\$326,000.00<br>\$195.19<br>98.13%<br>97.57%<br>N/A<br>1                                  | 14<br>\$325,900.00<br>\$199.95<br>\$329,900.00<br>\$203.20<br>\$339,900.00<br>\$210.40<br>99.32%<br>98.31%<br>113.23%<br>0                           | 10<br>\$355,000.00<br>\$240.89<br>\$349,900.00<br>\$234.09<br>\$358,900.00<br>\$234.09<br>99.77%<br>98.75%<br>N/A                                | 13<br>\$406,000.00<br>\$228.10<br>\$399,900.00<br>\$226.03<br>\$399,900.00<br>\$226.03<br>100.03%<br>100%<br>N/A                           |
| Median Days to Offer  Median Sale Price  Median Sale \$ / SqFt  Median List Price  Median List \$ / SqFt  Median Original List Price  Median Original List Price  Median Original List \$ / SqFt  Median Sale Price as % of List Price  Median Sale Price as % of Original List Price  Median Sale Price as % of Assessed Price  Sold Units - Short Sale  Sold Units - Lender-Owned                                                                 | 11<br>\$325,000.00<br>\$196.35<br>\$324,900.00<br>\$198.55<br>\$324,900.00<br>\$201.56<br>99.05%<br>98.96%<br>N/A<br>1                           | 13<br>\$314,900.00<br>\$186.13<br>\$314,900.00<br>\$189.95<br>\$326,000.00<br>\$195.19<br>98.13%<br>97.57%<br>N/A<br>1                                  | 14<br>\$325,900.00<br>\$199.95<br>\$329,900.00<br>\$203.20<br>\$339,900.00<br>\$210.40<br>99.32%<br>98.31%<br>113.23%<br>0                           | 10<br>\$355,000.00<br>\$240.89<br>\$349,900.00<br>\$234.09<br>\$358,900.00<br>\$234.09<br>99.77%<br>98.75%<br>N/A<br>1                           | 13<br>\$406,000.00<br>\$228.10<br>\$399,900.00<br>\$226.03<br>\$399,900.00<br>\$226.03<br>100.03%<br>100%<br>N/A                           |
| Median Days to Offer  Median Sale Price  Median Sale \$ / SqFt  Median List Price  Median List \$ / SqFt  Median Original List Price  Median Original List Price  Median Original List \$ / SqFt  Median Sale Price as % of List Price  Median Sale Price as % of Original List Price  Median Sale Price as % of Assessed Price  Sold Units - Short Sale  Sold Units - Lender-Owned                                                                 | 11<br>\$325,000.00<br>\$196.35<br>\$324,900.00<br>\$198.55<br>\$324,900.00<br>\$201.56<br>99.05%<br>98.96%<br>N/A<br>1<br>1                      | 13<br>\$314,900.00<br>\$186.13<br>\$314,900.00<br>\$189.95<br>\$326,000.00<br>\$195.19<br>98.13%<br>97.57%<br>N/A<br>1<br>0<br>2015                     | 14<br>\$325,900.00<br>\$199.95<br>\$329,900.00<br>\$203.20<br>\$339,900.00<br>\$210.40<br>99.32%<br>98.31%<br>113.23%<br>0                           | 10<br>\$355,000.00<br>\$240.89<br>\$349,900.00<br>\$234.09<br>\$358,900.00<br>\$234.09<br>99.77%<br>98.75%<br>N/A<br>1<br>1                      | 13<br>\$406,000.00<br>\$228.10<br>\$399,900.00<br>\$226.03<br>\$399,900.00<br>\$226.03<br>100.03%<br>100%<br>N/A<br>1                      |
| Median Days to Offer  Median Sale Price  Median Sale \$ / SqFt  Median List Price  Median List \$ / SqFt  Median Original List Price  Median Original List \$ / SqFt  Median Sale Price as % of List Price  Median Sale Price as % of Original List Price  Median Sale Price as % of Assessed Price  Sold Units - Short Sale  Sold Units - Lender-Owned  12-Month Activity as of June 18  Units Listed                                              | 11<br>\$325,000.00<br>\$196.35<br>\$324,900.00<br>\$198.55<br>\$324,900.00<br>\$201.56<br>99.05%<br>98.96%<br>N/A<br>1<br>1<br>2014<br>150       | 13<br>\$314,900.00<br>\$186.13<br>\$314,900.00<br>\$189.95<br>\$326,000.00<br>\$195.19<br>98.13%<br>97.57%<br>N/A<br>1<br>0<br>2015<br>132              | 14<br>\$325,900.00<br>\$199.95<br>\$329,900.00<br>\$203.20<br>\$339,900.00<br>\$210.40<br>99.32%<br>98.31%<br>113.23%<br>0<br>0<br>2016<br>161       | 10<br>\$355,000.00<br>\$240.89<br>\$349,900.00<br>\$234.09<br>\$358,900.00<br>\$234.09<br>99.77%<br>98.75%<br>N/A<br>1<br>2017<br>129            | 13<br>\$406,000.00<br>\$228.10<br>\$399,900.00<br>\$226.03<br>\$399,900.00<br>\$226.03<br>100.03%<br>100%<br>N/A<br>1<br>2018<br>116       |
| Median Days to Offer  Median Sale Price  Median Sale \$ / SqFt  Median List Price  Median List Price  Median Original List Price  Median Original List Price  Median Original List \$ / SqFt  Median Sale Price as % of List Price  Median Sale Price as % of Original List Price  Median Sale Price as % of Assessed Price  Sold Units - Short Sale  Sold Units - Lender-Owned  12-Month Activity as of June 18  Units Listed  Units Price Changed | 11<br>\$325,000.00<br>\$196.35<br>\$324,900.00<br>\$198.55<br>\$324,900.00<br>\$201.56<br>99.05%<br>98.96%<br>N/A<br>1<br>1<br>2014<br>150<br>46 | 13<br>\$314,900.00<br>\$186.13<br>\$314,900.00<br>\$189.95<br>\$326,000.00<br>\$195.19<br>98.13%<br>97.57%<br>N/A<br>1<br>0<br><b>2015</b><br>132<br>38 | 14<br>\$325,900.00<br>\$199.95<br>\$329,900.00<br>\$203.20<br>\$339,900.00<br>\$210.40<br>99.32%<br>98.31%<br>113.23%<br>0<br>0<br>2016<br>161<br>52 | 10<br>\$355,000.00<br>\$240.89<br>\$349,900.00<br>\$234.09<br>\$358,900.00<br>\$234.09<br>99.77%<br>98.75%<br>N/A<br>1<br>1<br>2017<br>129<br>21 | 13<br>\$406,000.00<br>\$228.10<br>\$399,900.00<br>\$226.03<br>\$399,900.00<br>\$226.03<br>100.03%<br>100%<br>N/A<br>1<br>2018<br>116<br>28 |