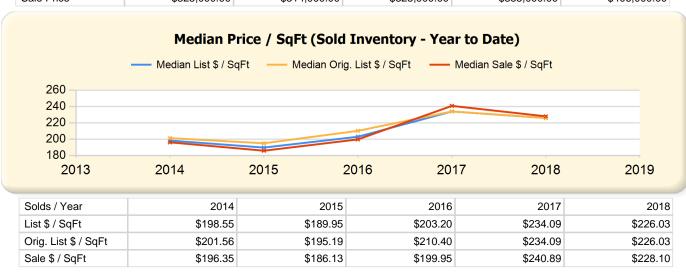

# **Single Family**

| <u> </u>                                                                                                                                                                                                                                                                                                                                                                                                                                            |                                                                                                                                                  |                                                                                                                                                         |                                                                                                                                                      |                                                                                                                                                  |                                                                                                                                            |
|-----------------------------------------------------------------------------------------------------------------------------------------------------------------------------------------------------------------------------------------------------------------------------------------------------------------------------------------------------------------------------------------------------------------------------------------------------|--------------------------------------------------------------------------------------------------------------------------------------------------|---------------------------------------------------------------------------------------------------------------------------------------------------------|------------------------------------------------------------------------------------------------------------------------------------------------------|--------------------------------------------------------------------------------------------------------------------------------------------------|--------------------------------------------------------------------------------------------------------------------------------------------|
| Listing Inventory on June 18                                                                                                                                                                                                                                                                                                                                                                                                                        | 2014                                                                                                                                             | 2015                                                                                                                                                    | 2016                                                                                                                                                 | 2017                                                                                                                                             | 2018                                                                                                                                       |
| Listing Units                                                                                                                                                                                                                                                                                                                                                                                                                                       | 24                                                                                                                                               | 26                                                                                                                                                      | 19                                                                                                                                                   | 17                                                                                                                                               | 9                                                                                                                                          |
| Median Days on Market                                                                                                                                                                                                                                                                                                                                                                                                                               | 32                                                                                                                                               | 32                                                                                                                                                      | 27                                                                                                                                                   | 17                                                                                                                                               | 11                                                                                                                                         |
| Median List Price                                                                                                                                                                                                                                                                                                                                                                                                                                   | \$329,450.00                                                                                                                                     | \$362,400.00                                                                                                                                            | \$349,800.00                                                                                                                                         | \$419,900.00                                                                                                                                     | \$359,900.00                                                                                                                               |
| Median List \$ / SqFt                                                                                                                                                                                                                                                                                                                                                                                                                               | \$203.99                                                                                                                                         | \$208.71                                                                                                                                                | \$241.52                                                                                                                                             | \$226.54                                                                                                                                         | \$251.81                                                                                                                                   |
| Approximate Absorption Rate                                                                                                                                                                                                                                                                                                                                                                                                                         | 44.44%                                                                                                                                           | 36.54%                                                                                                                                                  | 57.46%                                                                                                                                               | 55.88%                                                                                                                                           | 117.59%                                                                                                                                    |
| Approximate Months Supply of Inventory                                                                                                                                                                                                                                                                                                                                                                                                              | 2.25                                                                                                                                             | 2.74                                                                                                                                                    | 1.74                                                                                                                                                 | 1.79                                                                                                                                             | 0.85                                                                                                                                       |
| Listed (Year to Date)                                                                                                                                                                                                                                                                                                                                                                                                                               | 2014                                                                                                                                             | 2015                                                                                                                                                    | 2016                                                                                                                                                 | 2017                                                                                                                                             | 2018                                                                                                                                       |
| Listing Units (Taken)                                                                                                                                                                                                                                                                                                                                                                                                                               | 82                                                                                                                                               | 78                                                                                                                                                      | 82                                                                                                                                                   | 70                                                                                                                                               | 59                                                                                                                                         |
| Median Original List Price                                                                                                                                                                                                                                                                                                                                                                                                                          | \$337,000.00                                                                                                                                     | \$349,450.00                                                                                                                                            | \$359,900.00                                                                                                                                         | \$382,400.00                                                                                                                                     | \$399,900.00                                                                                                                               |
| Median Original List \$ / SqFt                                                                                                                                                                                                                                                                                                                                                                                                                      | \$203.13                                                                                                                                         | \$209.60                                                                                                                                                | \$212.63                                                                                                                                             | \$233.54                                                                                                                                         | \$241.93                                                                                                                                   |
| Went Pending (Year to Date)                                                                                                                                                                                                                                                                                                                                                                                                                         | 2014                                                                                                                                             | 2015                                                                                                                                                    | 2016                                                                                                                                                 | 2017                                                                                                                                             | 2018                                                                                                                                       |
| Listing Units (Went Pending)                                                                                                                                                                                                                                                                                                                                                                                                                        | 74                                                                                                                                               | 62                                                                                                                                                      | 81                                                                                                                                                   | 56                                                                                                                                               | 55                                                                                                                                         |
| Median List Price                                                                                                                                                                                                                                                                                                                                                                                                                                   | \$322,200.00                                                                                                                                     | \$329,900.00                                                                                                                                            | \$350,000.00                                                                                                                                         | \$377,400.00                                                                                                                                     | \$399,900.00                                                                                                                               |
| Median List \$ / SqFt                                                                                                                                                                                                                                                                                                                                                                                                                               | \$201.56                                                                                                                                         | \$200.58                                                                                                                                                | \$199.72                                                                                                                                             | \$236.95                                                                                                                                         | \$234.15                                                                                                                                   |
| Median Days to Offer                                                                                                                                                                                                                                                                                                                                                                                                                                | 14                                                                                                                                               | 11                                                                                                                                                      | 15                                                                                                                                                   | 6                                                                                                                                                | 7                                                                                                                                          |
| Listed & Price Changed (Year to Date)                                                                                                                                                                                                                                                                                                                                                                                                               | 2014                                                                                                                                             | 2015                                                                                                                                                    | 2016                                                                                                                                                 | 2017                                                                                                                                             | 2018                                                                                                                                       |
| Listing Units (Price Changed)                                                                                                                                                                                                                                                                                                                                                                                                                       | 27                                                                                                                                               | 16                                                                                                                                                      | 15                                                                                                                                                   | 8                                                                                                                                                | 12                                                                                                                                         |
| Median Original List Price                                                                                                                                                                                                                                                                                                                                                                                                                          | \$335,000.00                                                                                                                                     | \$377,400.00                                                                                                                                            | \$359,900.00                                                                                                                                         | \$482,400.00                                                                                                                                     | \$362,450.00                                                                                                                               |
| Median Original List \$ / SqFt                                                                                                                                                                                                                                                                                                                                                                                                                      | \$216.58                                                                                                                                         | \$211.70                                                                                                                                                | \$249.94                                                                                                                                             | \$214.32                                                                                                                                         | \$242.96                                                                                                                                   |
| Sold (Year to Date)                                                                                                                                                                                                                                                                                                                                                                                                                                 | 2014                                                                                                                                             | 2015                                                                                                                                                    | 2016                                                                                                                                                 | 2017                                                                                                                                             | 2018                                                                                                                                       |
| Closed Units (Sold)                                                                                                                                                                                                                                                                                                                                                                                                                                 | 45                                                                                                                                               | 39                                                                                                                                                      | 53                                                                                                                                                   | 33                                                                                                                                               | 41                                                                                                                                         |
| Modian Days on Market                                                                                                                                                                                                                                                                                                                                                                                                                               |                                                                                                                                                  |                                                                                                                                                         |                                                                                                                                                      | 22                                                                                                                                               | 21                                                                                                                                         |
| Median Days on Market                                                                                                                                                                                                                                                                                                                                                                                                                               | 46                                                                                                                                               | 57                                                                                                                                                      | 48                                                                                                                                                   | 22                                                                                                                                               | 21                                                                                                                                         |
| Median Days to Offer                                                                                                                                                                                                                                                                                                                                                                                                                                | 46<br>11                                                                                                                                         | 57<br>13                                                                                                                                                | 48<br>14                                                                                                                                             | 10                                                                                                                                               | 13                                                                                                                                         |
|                                                                                                                                                                                                                                                                                                                                                                                                                                                     |                                                                                                                                                  |                                                                                                                                                         |                                                                                                                                                      |                                                                                                                                                  |                                                                                                                                            |
| Median Days to Offer                                                                                                                                                                                                                                                                                                                                                                                                                                | 11                                                                                                                                               | 13                                                                                                                                                      | 14                                                                                                                                                   | 10                                                                                                                                               | 13                                                                                                                                         |
| Median Days to Offer  Median Sale Price                                                                                                                                                                                                                                                                                                                                                                                                             | 11<br>\$325,000.00                                                                                                                               | 13<br>\$314,900.00                                                                                                                                      | 14<br>\$325,900.00                                                                                                                                   | 10<br>\$355,000.00                                                                                                                               | 13<br>\$406,000.00                                                                                                                         |
| Median Days to Offer  Median Sale Price  Median Sale \$ / SqFt                                                                                                                                                                                                                                                                                                                                                                                      | 11<br>\$325,000.00<br>\$196.35                                                                                                                   | 13<br>\$314,900.00<br>\$186.13                                                                                                                          | 14<br>\$325,900.00<br>\$199.95                                                                                                                       | 10<br>\$355,000.00<br>\$240.89                                                                                                                   | 13<br>\$406,000.00<br>\$228.10                                                                                                             |
| Median Days to Offer  Median Sale Price  Median Sale \$ / SqFt  Median List Price                                                                                                                                                                                                                                                                                                                                                                   | 11<br>\$325,000.00<br>\$196.35<br>\$324,900.00                                                                                                   | 13<br>\$314,900.00<br>\$186.13<br>\$314,900.00                                                                                                          | 14<br>\$325,900.00<br>\$199.95<br>\$329,900.00                                                                                                       | 10<br>\$355,000.00<br>\$240.89<br>\$349,900.00                                                                                                   | 13<br>\$406,000.00<br>\$228.10<br>\$399,900.00                                                                                             |
| Median Days to Offer  Median Sale Price  Median Sale \$ / SqFt  Median List Price  Median List \$ / SqFt                                                                                                                                                                                                                                                                                                                                            | 11<br>\$325,000.00<br>\$196.35<br>\$324,900.00<br>\$198.55                                                                                       | 13<br>\$314,900.00<br>\$186.13<br>\$314,900.00<br>\$189.95                                                                                              | 14<br>\$325,900.00<br>\$199.95<br>\$329,900.00<br>\$203.20                                                                                           | 10<br>\$355,000.00<br>\$240.89<br>\$349,900.00<br>\$234.09                                                                                       | 13<br>\$406,000.00<br>\$228.10<br>\$399,900.00<br>\$226.03                                                                                 |
| Median Days to Offer  Median Sale Price  Median Sale \$ / SqFt  Median List Price  Median List \$ / SqFt  Median Original List Price                                                                                                                                                                                                                                                                                                                | 11<br>\$325,000.00<br>\$196.35<br>\$324,900.00<br>\$198.55<br>\$324,900.00                                                                       | 13<br>\$314,900.00<br>\$186.13<br>\$314,900.00<br>\$189.95<br>\$326,000.00                                                                              | 14<br>\$325,900.00<br>\$199.95<br>\$329,900.00<br>\$203.20<br>\$339,900.00                                                                           | 10<br>\$355,000.00<br>\$240.89<br>\$349,900.00<br>\$234.09<br>\$358,900.00                                                                       | 13<br>\$406,000.00<br>\$228.10<br>\$399,900.00<br>\$226.03<br>\$399,900.00                                                                 |
| Median Days to Offer  Median Sale Price  Median Sale \$ / SqFt  Median List Price  Median List \$ / SqFt  Median Original List Price  Median Original List \$ / SqFt                                                                                                                                                                                                                                                                                | 11<br>\$325,000.00<br>\$196.35<br>\$324,900.00<br>\$198.55<br>\$324,900.00<br>\$201.56                                                           | 13<br>\$314,900.00<br>\$186.13<br>\$314,900.00<br>\$189.95<br>\$326,000.00<br>\$195.19                                                                  | 14<br>\$325,900.00<br>\$199.95<br>\$329,900.00<br>\$203.20<br>\$339,900.00<br>\$210.40                                                               | 10<br>\$355,000.00<br>\$240.89<br>\$349,900.00<br>\$234.09<br>\$358,900.00<br>\$234.09                                                           | 13<br>\$406,000.00<br>\$228.10<br>\$399,900.00<br>\$226.03<br>\$399,900.00<br>\$226.03                                                     |
| Median Days to Offer Median Sale Price Median Sale \$ / SqFt Median List Price Median List \$ / SqFt Median Original List Price Median Original List \$ / SqFt Median Original List \$ / SqFt                                                                                                                                                                                                                                                       | 11<br>\$325,000.00<br>\$196.35<br>\$324,900.00<br>\$198.55<br>\$324,900.00<br>\$201.56<br>99.05%                                                 | 13<br>\$314,900.00<br>\$186.13<br>\$314,900.00<br>\$189.95<br>\$326,000.00<br>\$195.19<br>98.13%                                                        | 14<br>\$325,900.00<br>\$199.95<br>\$329,900.00<br>\$203.20<br>\$339,900.00<br>\$210.40<br>99.32%                                                     | 10<br>\$355,000.00<br>\$240.89<br>\$349,900.00<br>\$234.09<br>\$358,900.00<br>\$234.09<br>99.77%                                                 | 13<br>\$406,000.00<br>\$228.10<br>\$399,900.00<br>\$226.03<br>\$399,900.00<br>\$226.03<br>100.03%                                          |
| Median Days to Offer  Median Sale Price  Median Sale \$ / SqFt  Median List Price  Median List \$ / SqFt  Median Original List Price  Median Original List \$ / SqFt  Median Sale Price as % of List Price  Median Sale Price as % of Original List Price                                                                                                                                                                                           | 11<br>\$325,000.00<br>\$196.35<br>\$324,900.00<br>\$198.55<br>\$324,900.00<br>\$201.56<br>99.05%<br>98.96%                                       | 13<br>\$314,900.00<br>\$186.13<br>\$314,900.00<br>\$189.95<br>\$326,000.00<br>\$195.19<br>98.13%<br>97.57%                                              | 14<br>\$325,900.00<br>\$199.95<br>\$329,900.00<br>\$203.20<br>\$339,900.00<br>\$210.40<br>99.32%<br>98.31%                                           | 10<br>\$355,000.00<br>\$240.89<br>\$349,900.00<br>\$234.09<br>\$358,900.00<br>\$234.09<br>99.77%<br>98.75%                                       | 13<br>\$406,000.00<br>\$228.10<br>\$399,900.00<br>\$226.03<br>\$399,900.00<br>\$226.03<br>100.03%<br>100%                                  |
| Median Days to Offer  Median Sale Price  Median Sale \$ / SqFt  Median List Price  Median List \$ / SqFt  Median Original List Price  Median Original List Price  Median Sale Price as % of List Price  Median Sale Price as % of Original List Price  Median Sale Price as % of Assessed Price                                                                                                                                                     | 11<br>\$325,000.00<br>\$196.35<br>\$324,900.00<br>\$198.55<br>\$324,900.00<br>\$201.56<br>99.05%<br>98.96%<br>N/A                                | 13<br>\$314,900.00<br>\$186.13<br>\$314,900.00<br>\$189.95<br>\$326,000.00<br>\$195.19<br>98.13%<br>97.57%<br>N/A                                       | 14<br>\$325,900.00<br>\$199.95<br>\$329,900.00<br>\$203.20<br>\$339,900.00<br>\$210.40<br>99.32%<br>98.31%<br>113.23%                                | 10<br>\$355,000.00<br>\$240.89<br>\$349,900.00<br>\$234.09<br>\$358,900.00<br>\$234.09<br>99.77%<br>98.75%<br>N/A                                | 13<br>\$406,000.00<br>\$228.10<br>\$399,900.00<br>\$226.03<br>\$399,900.00<br>\$226.03<br>100.03%<br>100%<br>N/A                           |
| Median Days to Offer Median Sale Price Median Sale \$ / SqFt Median List Price Median List \$ / SqFt Median Original List Price Median Original List \$ / SqFt Median Original List \$ / SqFt Median Sale Price as % of List Price Median Sale Price as % of Original List Price Median Sale Price as % of Assessed Price Sold Units - Short Sale                                                                                                   | 11<br>\$325,000.00<br>\$196.35<br>\$324,900.00<br>\$198.55<br>\$324,900.00<br>\$201.56<br>99.05%<br>98.96%<br>N/A<br>1                           | 13<br>\$314,900.00<br>\$186.13<br>\$314,900.00<br>\$189.95<br>\$326,000.00<br>\$195.19<br>98.13%<br>97.57%<br>N/A<br>1                                  | 14<br>\$325,900.00<br>\$199.95<br>\$329,900.00<br>\$203.20<br>\$339,900.00<br>\$210.40<br>99.32%<br>98.31%<br>113.23%<br>0                           | 10<br>\$355,000.00<br>\$240.89<br>\$349,900.00<br>\$234.09<br>\$358,900.00<br>\$234.09<br>99.77%<br>98.75%<br>N/A                                | 13<br>\$406,000.00<br>\$228.10<br>\$399,900.00<br>\$226.03<br>\$399,900.00<br>\$226.03<br>100.03%<br>100%<br>N/A                           |
| Median Days to Offer  Median Sale Price  Median Sale \$ / SqFt  Median List Price  Median List \$ / SqFt  Median Original List Price  Median Original List Price  Median Original List \$ / SqFt  Median Sale Price as % of List Price  Median Sale Price as % of Original List Price  Median Sale Price as % of Assessed Price  Sold Units - Short Sale  Sold Units - Lender-Owned                                                                 | 11<br>\$325,000.00<br>\$196.35<br>\$324,900.00<br>\$198.55<br>\$324,900.00<br>\$201.56<br>99.05%<br>98.96%<br>N/A<br>1                           | 13<br>\$314,900.00<br>\$186.13<br>\$314,900.00<br>\$189.95<br>\$326,000.00<br>\$195.19<br>98.13%<br>97.57%<br>N/A<br>1                                  | 14<br>\$325,900.00<br>\$199.95<br>\$329,900.00<br>\$203.20<br>\$339,900.00<br>\$210.40<br>99.32%<br>98.31%<br>113.23%<br>0                           | 10<br>\$355,000.00<br>\$240.89<br>\$349,900.00<br>\$234.09<br>\$358,900.00<br>\$234.09<br>99.77%<br>98.75%<br>N/A<br>1                           | 13<br>\$406,000.00<br>\$228.10<br>\$399,900.00<br>\$226.03<br>\$399,900.00<br>\$226.03<br>100.03%<br>100%<br>N/A                           |
| Median Days to Offer  Median Sale Price  Median Sale \$ / SqFt  Median List Price  Median List \$ / SqFt  Median Original List Price  Median Original List Price  Median Original List \$ / SqFt  Median Sale Price as % of List Price  Median Sale Price as % of Original List Price  Median Sale Price as % of Assessed Price  Sold Units - Short Sale  Sold Units - Lender-Owned                                                                 | 11<br>\$325,000.00<br>\$196.35<br>\$324,900.00<br>\$198.55<br>\$324,900.00<br>\$201.56<br>99.05%<br>98.96%<br>N/A<br>1<br>1                      | 13<br>\$314,900.00<br>\$186.13<br>\$314,900.00<br>\$189.95<br>\$326,000.00<br>\$195.19<br>98.13%<br>97.57%<br>N/A<br>1<br>0<br>2015                     | 14<br>\$325,900.00<br>\$199.95<br>\$329,900.00<br>\$203.20<br>\$339,900.00<br>\$210.40<br>99.32%<br>98.31%<br>113.23%<br>0                           | 10<br>\$355,000.00<br>\$240.89<br>\$349,900.00<br>\$234.09<br>\$358,900.00<br>\$234.09<br>99.77%<br>98.75%<br>N/A<br>1<br>1                      | 13<br>\$406,000.00<br>\$228.10<br>\$399,900.00<br>\$226.03<br>\$399,900.00<br>\$226.03<br>100.03%<br>100%<br>N/A<br>1                      |
| Median Days to Offer  Median Sale Price  Median Sale \$ / SqFt  Median List Price  Median List \$ / SqFt  Median Original List Price  Median Original List \$ / SqFt  Median Sale Price as % of List Price  Median Sale Price as % of Original List Price  Median Sale Price as % of Assessed Price  Sold Units - Short Sale  Sold Units - Lender-Owned  12-Month Activity as of June 18  Units Listed                                              | 11<br>\$325,000.00<br>\$196.35<br>\$324,900.00<br>\$198.55<br>\$324,900.00<br>\$201.56<br>99.05%<br>98.96%<br>N/A<br>1<br>1<br>2014<br>150       | 13<br>\$314,900.00<br>\$186.13<br>\$314,900.00<br>\$189.95<br>\$326,000.00<br>\$195.19<br>98.13%<br>97.57%<br>N/A<br>1<br>0<br>2015<br>132              | 14<br>\$325,900.00<br>\$199.95<br>\$329,900.00<br>\$203.20<br>\$339,900.00<br>\$210.40<br>99.32%<br>98.31%<br>113.23%<br>0<br>0<br>2016<br>161       | 10<br>\$355,000.00<br>\$240.89<br>\$349,900.00<br>\$234.09<br>\$358,900.00<br>\$234.09<br>99.77%<br>98.75%<br>N/A<br>1<br>2017<br>129            | 13<br>\$406,000.00<br>\$228.10<br>\$399,900.00<br>\$226.03<br>\$399,900.00<br>\$226.03<br>100.03%<br>100%<br>N/A<br>1<br>2018<br>116       |
| Median Days to Offer  Median Sale Price  Median Sale \$ / SqFt  Median List Price  Median List Price  Median Original List Price  Median Original List Price  Median Original List \$ / SqFt  Median Sale Price as % of List Price  Median Sale Price as % of Original List Price  Median Sale Price as % of Assessed Price  Sold Units - Short Sale  Sold Units - Lender-Owned  12-Month Activity as of June 18  Units Listed  Units Price Changed | 11<br>\$325,000.00<br>\$196.35<br>\$324,900.00<br>\$198.55<br>\$324,900.00<br>\$201.56<br>99.05%<br>98.96%<br>N/A<br>1<br>1<br>2014<br>150<br>46 | 13<br>\$314,900.00<br>\$186.13<br>\$314,900.00<br>\$189.95<br>\$326,000.00<br>\$195.19<br>98.13%<br>97.57%<br>N/A<br>1<br>0<br><b>2015</b><br>132<br>38 | 14<br>\$325,900.00<br>\$199.95<br>\$329,900.00<br>\$203.20<br>\$339,900.00<br>\$210.40<br>99.32%<br>98.31%<br>113.23%<br>0<br>0<br>2016<br>161<br>52 | 10<br>\$355,000.00<br>\$240.89<br>\$349,900.00<br>\$234.09<br>\$358,900.00<br>\$234.09<br>99.77%<br>98.75%<br>N/A<br>1<br>1<br>2017<br>129<br>21 | 13<br>\$406,000.00<br>\$228.10<br>\$399,900.00<br>\$226.03<br>\$399,900.00<br>\$226.03<br>100.03%<br>100%<br>N/A<br>1<br>2018<br>116<br>28 |