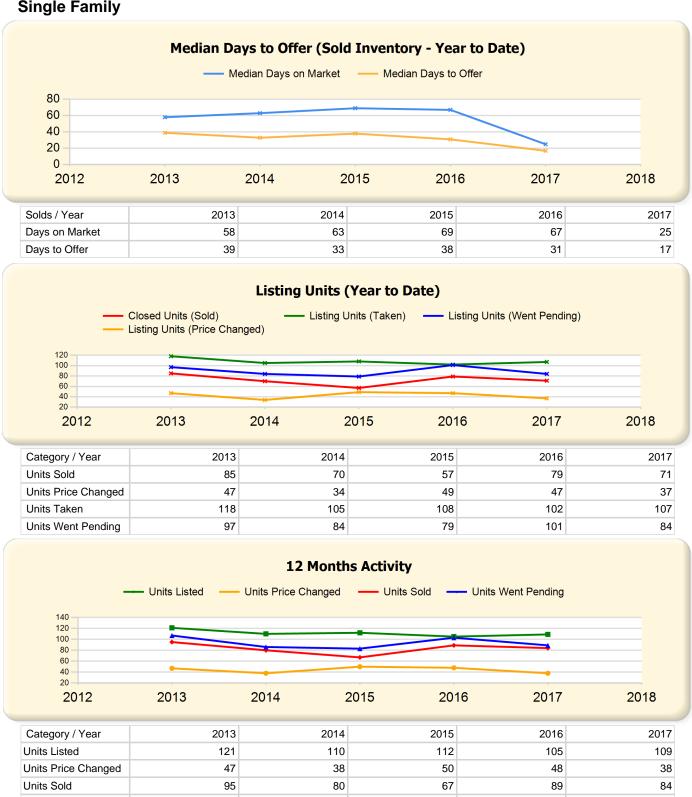

# **Single Family**

| Listing Inventory on November 17                                                                                                                                                                                                                                                                                                                                                                                                                                               | 2013                                                                                                                                                   | 2014                                                                                                      | 2015                                                                                                                               | 2016                                                                                                      | 2017                                                                                                         |
|--------------------------------------------------------------------------------------------------------------------------------------------------------------------------------------------------------------------------------------------------------------------------------------------------------------------------------------------------------------------------------------------------------------------------------------------------------------------------------|--------------------------------------------------------------------------------------------------------------------------------------------------------|-----------------------------------------------------------------------------------------------------------|------------------------------------------------------------------------------------------------------------------------------------|-----------------------------------------------------------------------------------------------------------|--------------------------------------------------------------------------------------------------------------|
| Listing Units                                                                                                                                                                                                                                                                                                                                                                                                                                                                  | 25                                                                                                                                                     | 25                                                                                                        | 29                                                                                                                                 | 17                                                                                                        | 18                                                                                                           |
| Median Days on Market                                                                                                                                                                                                                                                                                                                                                                                                                                                          | 72                                                                                                                                                     | 76                                                                                                        | 68                                                                                                                                 | 109                                                                                                       | 113                                                                                                          |
| Median List Price                                                                                                                                                                                                                                                                                                                                                                                                                                                              | \$399,000.00                                                                                                                                           | \$519,900.00                                                                                              | \$579,000.00                                                                                                                       | \$684,900.00                                                                                              | \$574,950.00                                                                                                 |
| Median List \$ / SqFt                                                                                                                                                                                                                                                                                                                                                                                                                                                          | \$209.46                                                                                                                                               | \$200.23                                                                                                  | \$187.76                                                                                                                           | \$202.00                                                                                                  | \$238.03                                                                                                     |
| Approximate Absorption Rate                                                                                                                                                                                                                                                                                                                                                                                                                                                    | 31.67%                                                                                                                                                 | 26.67%                                                                                                    | 19.25%                                                                                                                             | 43.63%                                                                                                    | 38.89%                                                                                                       |
| Approximate Months Supply of Inventory                                                                                                                                                                                                                                                                                                                                                                                                                                         | 3.16                                                                                                                                                   | 3.75                                                                                                      | 5.19                                                                                                                               | 2.29                                                                                                      | 2.57                                                                                                         |
| Listed (Year to Date)                                                                                                                                                                                                                                                                                                                                                                                                                                                          | 2013                                                                                                                                                   | 2014                                                                                                      | 2015                                                                                                                               | 2016                                                                                                      | 2017                                                                                                         |
| Listing Units (Taken)                                                                                                                                                                                                                                                                                                                                                                                                                                                          | 118                                                                                                                                                    | 105                                                                                                       | 108                                                                                                                                | 102                                                                                                       | 107                                                                                                          |
| Median Original List Price                                                                                                                                                                                                                                                                                                                                                                                                                                                     | \$469,000.00                                                                                                                                           | \$499,900.00                                                                                              | \$519,950.00                                                                                                                       | \$526,950.00                                                                                              | \$550,000.00                                                                                                 |
| Median Original List \$ / SqFt                                                                                                                                                                                                                                                                                                                                                                                                                                                 | \$208.20                                                                                                                                               | \$203.75                                                                                                  | \$206.34                                                                                                                           | \$214.96                                                                                                  | \$230.36                                                                                                     |
| Went Pending (Year to Date)                                                                                                                                                                                                                                                                                                                                                                                                                                                    | 2013                                                                                                                                                   | 2014                                                                                                      | 2015                                                                                                                               | 2016                                                                                                      | 2017                                                                                                         |
| Listing Units (Went Pending)                                                                                                                                                                                                                                                                                                                                                                                                                                                   | 97                                                                                                                                                     | 84                                                                                                        | 79                                                                                                                                 | 101                                                                                                       | 84                                                                                                           |
| Median List Price                                                                                                                                                                                                                                                                                                                                                                                                                                                              | \$457,000.00                                                                                                                                           | \$489,950.00                                                                                              | \$469,900.00                                                                                                                       | \$514,900.00                                                                                              | \$514,900.00                                                                                                 |
| Median List \$ / SqFt                                                                                                                                                                                                                                                                                                                                                                                                                                                          | \$196.71                                                                                                                                               | \$203.60                                                                                                  | \$201.33                                                                                                                           | \$203.43                                                                                                  | \$219.31                                                                                                     |
| Median Days to Offer                                                                                                                                                                                                                                                                                                                                                                                                                                                           | 41                                                                                                                                                     | 31                                                                                                        | 57                                                                                                                                 | 34                                                                                                        | 17                                                                                                           |
| Listed & Price Changed (Year to Date)                                                                                                                                                                                                                                                                                                                                                                                                                                          | 2013                                                                                                                                                   | 2014                                                                                                      | 2015                                                                                                                               | 2016                                                                                                      | 2017                                                                                                         |
| Listing Units (Price Changed)                                                                                                                                                                                                                                                                                                                                                                                                                                                  | 47                                                                                                                                                     | 34                                                                                                        | 49                                                                                                                                 | 47                                                                                                        | 37                                                                                                           |
| Median Original List Price                                                                                                                                                                                                                                                                                                                                                                                                                                                     | \$449,000.00                                                                                                                                           | \$589,000.00                                                                                              | \$534,900.00                                                                                                                       | \$624,900.00                                                                                              | \$589,000.00                                                                                                 |
| Median Original List \$ / SqFt                                                                                                                                                                                                                                                                                                                                                                                                                                                 | \$212.72                                                                                                                                               | \$214.64                                                                                                  | \$197.31                                                                                                                           | \$207.59                                                                                                  | \$230.86                                                                                                     |
|                                                                                                                                                                                                                                                                                                                                                                                                                                                                                |                                                                                                                                                        |                                                                                                           |                                                                                                                                    |                                                                                                           |                                                                                                              |
| Sold (Year to Date)                                                                                                                                                                                                                                                                                                                                                                                                                                                            | 2013                                                                                                                                                   | 2014                                                                                                      | 2015                                                                                                                               | 2016                                                                                                      | 2017                                                                                                         |
| Sold (Year to Date) Closed Units (Sold)                                                                                                                                                                                                                                                                                                                                                                                                                                        | <b>2013</b><br>85                                                                                                                                      | <b>2014</b> 70                                                                                            | <b>2015</b> 57                                                                                                                     | <b>2016</b> 79                                                                                            | <b>2017</b> 71                                                                                               |
| •                                                                                                                                                                                                                                                                                                                                                                                                                                                                              |                                                                                                                                                        |                                                                                                           |                                                                                                                                    |                                                                                                           |                                                                                                              |
| Closed Units (Sold)                                                                                                                                                                                                                                                                                                                                                                                                                                                            | 85                                                                                                                                                     | 70                                                                                                        | 57                                                                                                                                 | 79                                                                                                        | 71                                                                                                           |
| Closed Units (Sold) Median Days on Market                                                                                                                                                                                                                                                                                                                                                                                                                                      | 85<br>58                                                                                                                                               | 70<br>63                                                                                                  | 57<br>69                                                                                                                           | 79<br>67                                                                                                  | 71<br>25                                                                                                     |
| Closed Units (Sold) Median Days on Market Median Days to Offer                                                                                                                                                                                                                                                                                                                                                                                                                 | 85<br>58<br>39                                                                                                                                         | 70<br>63<br>33                                                                                            | 57<br>69<br>38                                                                                                                     | 79<br>67<br>31                                                                                            | 71<br>25<br>17                                                                                               |
| Closed Units (Sold) Median Days on Market Median Days to Offer Median Sale Price                                                                                                                                                                                                                                                                                                                                                                                               | 85<br>58<br>39<br>\$446,400.00                                                                                                                         | 70<br>63<br>33<br>\$479,950.00                                                                            | 57<br>69<br>38<br>\$485,000.00                                                                                                     | 79<br>67<br>31<br>\$507,000.00                                                                            | 71<br>25<br>17<br>\$520,000.00                                                                               |
| Closed Units (Sold) Median Days on Market Median Days to Offer Median Sale Price Median Sale \$ / SqFt                                                                                                                                                                                                                                                                                                                                                                         | 85<br>58<br>39<br>\$446,400.00<br>\$195.35                                                                                                             | 70<br>63<br>33<br>\$479,950.00<br>\$204.53                                                                | 57<br>69<br>38<br>\$485,000.00<br>\$195.31                                                                                         | 79<br>67<br>31<br>\$507,000.00<br>\$200.98                                                                | 71<br>25<br>17<br>\$520,000.00<br>\$217.95                                                                   |
| Closed Units (Sold) Median Days on Market Median Days to Offer Median Sale Price Median Sale \$ / SqFt Median List Price                                                                                                                                                                                                                                                                                                                                                       | 85<br>58<br>39<br>\$446,400.00<br>\$195.35<br>\$457,000.00                                                                                             | 70<br>63<br>33<br>\$479,950.00<br>\$204.53<br>\$499,000.00                                                | 57<br>69<br>38<br>\$485,000.00<br>\$195.31<br>\$489,900.00                                                                         | 79<br>67<br>31<br>\$507,000.00<br>\$200.98<br>\$499,900.00                                                | 71<br>25<br>17<br>\$520,000.00<br>\$217.95<br>\$529,000.00                                                   |
| Closed Units (Sold) Median Days on Market Median Days to Offer Median Sale Price Median Sale \$ / SqFt Median List Price Median List \$ / SqFt                                                                                                                                                                                                                                                                                                                                 | 85<br>58<br>39<br>\$446,400.00<br>\$195.35<br>\$457,000.00<br>\$197.49                                                                                 | 70<br>63<br>33<br>\$479,950.00<br>\$204.53<br>\$499,000.00<br>\$205.05                                    | 57<br>69<br>38<br>\$485,000.00<br>\$195.31<br>\$489,900.00<br>\$199.97                                                             | 79<br>67<br>31<br>\$507,000.00<br>\$200.98<br>\$499,900.00<br>\$202.94                                    | 71<br>25<br>17<br>\$520,000.00<br>\$217.95<br>\$529,000.00<br>\$218.10                                       |
| Closed Units (Sold) Median Days on Market Median Days to Offer Median Sale Price Median Sale \$ / SqFt Median List Price Median List \$ / SqFt Median Original List Price                                                                                                                                                                                                                                                                                                      | 85<br>58<br>39<br>\$446,400.00<br>\$195.35<br>\$457,000.00<br>\$197.49<br>\$467,000.00                                                                 | 70<br>63<br>33<br>\$479,950.00<br>\$204.53<br>\$499,000.00<br>\$205.05<br>\$499,000.00                    | 57<br>69<br>38<br>\$485,000.00<br>\$195.31<br>\$489,900.00<br>\$199.97<br>\$499,000.00                                             | 79<br>67<br>31<br>\$507,000.00<br>\$200.98<br>\$499,900.00<br>\$202.94<br>\$499,900.00                    | 71<br>25<br>17<br>\$520,000.00<br>\$217.95<br>\$529,000.00<br>\$218.10<br>\$535,000.00                       |
| Closed Units (Sold) Median Days on Market Median Days to Offer Median Sale Price Median Sale \$ / SqFt Median List Price Median List \$ / SqFt Median Original List Price Median Original List \$ / SqFt                                                                                                                                                                                                                                                                       | 85<br>58<br>39<br>\$446,400.00<br>\$195.35<br>\$457,000.00<br>\$197.49<br>\$467,000.00<br>\$203.18                                                     | 70<br>63<br>33<br>\$479,950.00<br>\$204.53<br>\$499,000.00<br>\$205.05<br>\$499,000.00<br>\$209.04        | 57<br>69<br>38<br>\$485,000.00<br>\$195.31<br>\$489,900.00<br>\$199.97<br>\$499,000.00<br>\$203.95                                 | 79<br>67<br>31<br>\$507,000.00<br>\$200.98<br>\$499,900.00<br>\$202.94<br>\$499,900.00<br>\$210.08        | 71<br>25<br>17<br>\$520,000.00<br>\$217.95<br>\$529,000.00<br>\$218.10<br>\$535,000.00<br>\$221.07           |
| Closed Units (Sold) Median Days on Market Median Days to Offer Median Sale Price Median Sale \$ / SqFt Median List Price Median List \$ / SqFt Median Original List Price Median Original List Price Median Original List \$ / SqFt Median Original List \$ / SqFt                                                                                                                                                                                                             | 85<br>58<br>39<br>\$446,400.00<br>\$195.35<br>\$457,000.00<br>\$197.49<br>\$467,000.00<br>\$203.18<br>97.89%                                           | 70<br>63<br>33<br>\$479,950.00<br>\$204.53<br>\$499,000.00<br>\$205.05<br>\$499,000.00<br>\$209.04<br>98% | 57<br>69<br>38<br>\$485,000.00<br>\$195.31<br>\$489,900.00<br>\$199.97<br>\$499,000.00<br>\$203.95<br>97.87%                       | 79 67 31 \$507,000.00 \$200.98 \$499,900.00 \$202.94 \$499,900.00 \$210.08 98.87%                         | 71<br>25<br>17<br>\$520,000.00<br>\$217.95<br>\$529,000.00<br>\$218.10<br>\$535,000.00<br>\$221.07<br>99.37% |
| Closed Units (Sold) Median Days on Market Median Days to Offer Median Sale Price Median Sale \$ / SqFt Median List Price Median List \$ / SqFt Median Original List Price Median Original List Price Median Sale Price as % of List Price Median Sale Price as % of Original List Price                                                                                                                                                                                        | 85<br>58<br>39<br>\$446,400.00<br>\$195.35<br>\$457,000.00<br>\$197.49<br>\$467,000.00<br>\$203.18<br>97.89%<br>96.02%                                 | 70 63 33 \$479,950.00 \$204.53 \$499,000.00 \$205.05 \$499,000.00 \$209.04 98% 96.54%                     | 57<br>69<br>38<br>\$485,000.00<br>\$195.31<br>\$489,900.00<br>\$199.97<br>\$499,000.00<br>\$203.95<br>97.87%<br>95.24%             | 79 67 31 \$507,000.00 \$200.98 \$499,900.00 \$202.94 \$499,900.00 \$210.08 98.87% 97.40%                  | 71 25 17 \$520,000.00 \$217.95 \$529,000.00 \$218.10 \$535,000.00 \$221.07 99.37% 98.06%                     |
| Closed Units (Sold)  Median Days on Market  Median Days to Offer  Median Sale Price  Median Sale \$ / SqFt  Median List Price  Median List \$ / SqFt  Median Original List Price  Median Original List Price  Median Sale Price as % of List Price  Median Sale Price as % of Original List Price  Median Sale Price as % of Assessed Price                                                                                                                                    | 85<br>58<br>39<br>\$446,400.00<br>\$195.35<br>\$457,000.00<br>\$197.49<br>\$467,000.00<br>\$203.18<br>97.89%<br>96.02%<br>N/A                          | 70 63 33 \$479,950.00 \$204.53 \$499,000.00 \$205.05 \$499,000.00 \$209.04 98% 96.54% N/A                 | 57<br>69<br>38<br>\$485,000.00<br>\$195.31<br>\$489,900.00<br>\$199.97<br>\$499,000.00<br>\$203.95<br>97.87%<br>95.24%<br>N/A      | 79 67 31 \$507,000.00 \$200.98 \$499,900.00 \$202.94 \$499,900.00 \$210.08 98.87% 97.40% N/A              | 71 25 17 \$520,000.00 \$217.95 \$529,000.00 \$218.10 \$535,000.00 \$221.07 99.37% 98.06% N/A                 |
| Closed Units (Sold)  Median Days on Market  Median Days to Offer  Median Sale Price  Median Sale \$ / SqFt  Median List Price  Median List Price  Median Original List Price  Median Original List Price  Median Original List \$ / SqFt  Median Sale Price as % of List Price  Median Sale Price as % of Original List Price  Median Sale Price as % of Assessed Price  Sold Units - Short Sale                                                                               | 85<br>58<br>39<br>\$446,400.00<br>\$195.35<br>\$457,000.00<br>\$197.49<br>\$467,000.00<br>\$203.18<br>97.89%<br>96.02%<br>N/A                          | 70 63 33 \$479,950.00 \$204.53 \$499,000.00 \$205.05 \$499,000.00 \$209.04 98% 96.54% N/A 0               | 57<br>69<br>38<br>\$485,000.00<br>\$195.31<br>\$489,900.00<br>\$199.97<br>\$499,000.00<br>\$203.95<br>97.87%<br>95.24%<br>N/A      | 79 67 31 \$507,000.00 \$200.98 \$499,900.00 \$202.94 \$499,900.00 \$210.08 98.87% 97.40% N/A 0            | 71 25 17 \$520,000.00 \$217.95 \$529,000.00 \$218.10 \$535,000.00 \$221.07 99.37% 98.06% N/A 0               |
| Closed Units (Sold) Median Days on Market Median Days to Offer Median Sale Price Median Sale Price Median List Price Median List Price Median List \$ / SqFt Median Original List Price Median Original List Price Median Original List \$ / SqFt Median Sale Price as % of List Price Median Sale Price as % of Original List Price Median Sale Price as % of Assessed Price Sold Units - Short Sale Sold Units - Lender-Owned                                                | 85<br>58<br>39<br>\$446,400.00<br>\$195.35<br>\$457,000.00<br>\$197.49<br>\$467,000.00<br>\$203.18<br>97.89%<br>96.02%<br>N/A<br>1                     | 70 63 33 \$479,950.00 \$204.53 \$499,000.00 \$205.05 \$499,000.00 \$209.04 98% 96.54% N/A 0 1             | 57<br>69<br>38<br>\$485,000.00<br>\$195.31<br>\$489,900.00<br>\$199.97<br>\$499,000.00<br>\$203.95<br>97.87%<br>95.24%<br>N/A<br>2 | 79 67 31 \$507,000.00 \$200.98 \$499,900.00 \$202.94 \$499,900.00 \$210.08 98.87% 97.40% N/A 0 0          | 71 25 17 \$520,000.00 \$217.95 \$529,000.00 \$218.10 \$535,000.00 \$221.07 99.37% 98.06% N/A 0 0             |
| Closed Units (Sold)  Median Days on Market  Median Days to Offer  Median Sale Price  Median Sale \$ / SqFt  Median List Price  Median List Price  Median Original List Price  Median Original List Price  Median Original List Price  Median Sale Price as % of List Price  Median Sale Price as % of Original List Price  Median Sale Price as % of Assessed Price  Sold Units - Short Sale  Sold Units - Lender-Owned                                                        | 85<br>58<br>39<br>\$446,400.00<br>\$195.35<br>\$457,000.00<br>\$197.49<br>\$467,000.00<br>\$203.18<br>97.89%<br>96.02%<br>N/A<br>1<br>1                | 70 63 33 \$479,950.00 \$204.53 \$499,000.00 \$205.05 \$499,000.00 \$209.04 98% 96.54% N/A 0 1 2014        | 57 69 38 \$485,000.00 \$195.31 \$489,900.00 \$199.97 \$499,000.00 \$203.95 97.87% 95.24% N/A 2 1 2015                              | 79 67 31 \$507,000.00 \$200.98 \$499,900.00 \$202.94 \$499,900.00 \$210.08 98.87% 97.40% N/A 0 0 2016     | 71 25 17 \$520,000.00 \$217.95 \$529,000.00 \$218.10 \$535,000.00 \$221.07 99.37% 98.06% N/A 0 0 2017        |
| Closed Units (Sold)  Median Days on Market  Median Days to Offer  Median Sale Price  Median Sale \$ / SqFt  Median List Price  Median List Price  Median Original List Price  Median Original List Price  Median Original List \$ / SqFt  Median Sale Price as % of List Price  Median Sale Price as % of Original List Price  Median Sale Price as % of Assessed Price  Sold Units - Short Sale  Sold Units - Lender-Owned  12-Month Activity as of November 17  Units Listed | 85<br>58<br>39<br>\$446,400.00<br>\$195.35<br>\$457,000.00<br>\$197.49<br>\$467,000.00<br>\$203.18<br>97.89%<br>96.02%<br>N/A<br>1<br>1<br>2013<br>121 | 70 63 33 \$479,950.00 \$204.53 \$499,000.00 \$205.05 \$499,000.00 \$209.04 98% 96.54% N/A 0 1 2014        | 57 69 38 \$485,000.00 \$195.31 \$489,900.00 \$199.97 \$499,000.00 \$203.95 97.87% 95.24% N/A 2 1 2015 112                          | 79 67 31 \$507,000.00 \$200.98 \$499,900.00 \$202.94 \$499,900.00 \$210.08 98.87% 97.40% N/A 0 0 2016 105 | 71 25 17 \$520,000.00 \$217.95 \$529,000.00 \$218.10 \$535,000.00 \$221.07 99.37% 98.06% N/A 0 0 2017        |

## **Single Family**

Units Went Pending

86

83

103

89

107