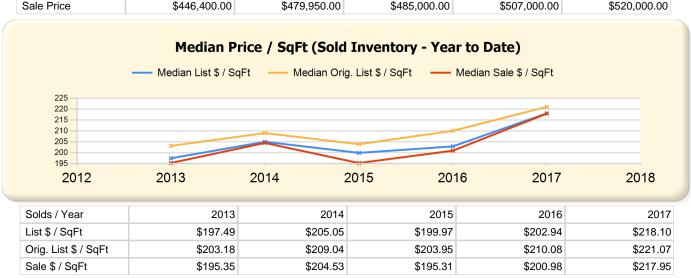

# **Single Family**

| Listing Inventory on November 17                                                                                                                                                                                                                                                                                                                                                                                                                                               | 2013                                                                                                                                                   | 2014                                                                                                      | 2015                                                                                                                               | 2016                                                                                                      | 2017                                                                                                         |
|--------------------------------------------------------------------------------------------------------------------------------------------------------------------------------------------------------------------------------------------------------------------------------------------------------------------------------------------------------------------------------------------------------------------------------------------------------------------------------|--------------------------------------------------------------------------------------------------------------------------------------------------------|-----------------------------------------------------------------------------------------------------------|------------------------------------------------------------------------------------------------------------------------------------|-----------------------------------------------------------------------------------------------------------|--------------------------------------------------------------------------------------------------------------|
| Listing Units                                                                                                                                                                                                                                                                                                                                                                                                                                                                  | 25                                                                                                                                                     | 25                                                                                                        | 29                                                                                                                                 | 17                                                                                                        | 18                                                                                                           |
| Median Days on Market                                                                                                                                                                                                                                                                                                                                                                                                                                                          | 72                                                                                                                                                     | 76                                                                                                        | 68                                                                                                                                 | 109                                                                                                       | 113                                                                                                          |
| Median List Price                                                                                                                                                                                                                                                                                                                                                                                                                                                              | \$399,000.00                                                                                                                                           | \$519,900.00                                                                                              | \$579,000.00                                                                                                                       | \$684,900.00                                                                                              | \$574,950.00                                                                                                 |
| Median List \$ / SqFt                                                                                                                                                                                                                                                                                                                                                                                                                                                          | \$209.46                                                                                                                                               | \$200.23                                                                                                  | \$187.76                                                                                                                           | \$202.00                                                                                                  | \$238.03                                                                                                     |
| Approximate Absorption Rate                                                                                                                                                                                                                                                                                                                                                                                                                                                    | 31.67%                                                                                                                                                 | 26.67%                                                                                                    | 19.25%                                                                                                                             | 43.63%                                                                                                    | 38.89%                                                                                                       |
| Approximate Months Supply of Inventory                                                                                                                                                                                                                                                                                                                                                                                                                                         | 3.16                                                                                                                                                   | 3.75                                                                                                      | 5.19                                                                                                                               | 2.29                                                                                                      | 2.57                                                                                                         |
| Listed (Year to Date)                                                                                                                                                                                                                                                                                                                                                                                                                                                          | 2013                                                                                                                                                   | 2014                                                                                                      | 2015                                                                                                                               | 2016                                                                                                      | 2017                                                                                                         |
| Listing Units (Taken)                                                                                                                                                                                                                                                                                                                                                                                                                                                          | 118                                                                                                                                                    | 105                                                                                                       | 108                                                                                                                                | 102                                                                                                       | 107                                                                                                          |
| Median Original List Price                                                                                                                                                                                                                                                                                                                                                                                                                                                     | \$469,000.00                                                                                                                                           | \$499,900.00                                                                                              | \$519,950.00                                                                                                                       | \$526,950.00                                                                                              | \$550,000.00                                                                                                 |
| Median Original List \$ / SqFt                                                                                                                                                                                                                                                                                                                                                                                                                                                 | \$208.20                                                                                                                                               | \$203.75                                                                                                  | \$206.34                                                                                                                           | \$214.96                                                                                                  | \$230.36                                                                                                     |
| Went Pending (Year to Date)                                                                                                                                                                                                                                                                                                                                                                                                                                                    | 2013                                                                                                                                                   | 2014                                                                                                      | 2015                                                                                                                               | 2016                                                                                                      | 2017                                                                                                         |
| Listing Units (Went Pending)                                                                                                                                                                                                                                                                                                                                                                                                                                                   | 97                                                                                                                                                     | 84                                                                                                        | 79                                                                                                                                 | 101                                                                                                       | 84                                                                                                           |
| Median List Price                                                                                                                                                                                                                                                                                                                                                                                                                                                              | \$457,000.00                                                                                                                                           | \$489,950.00                                                                                              | \$469,900.00                                                                                                                       | \$514,900.00                                                                                              | \$514,900.00                                                                                                 |
| Median List \$ / SqFt                                                                                                                                                                                                                                                                                                                                                                                                                                                          | \$196.71                                                                                                                                               | \$203.60                                                                                                  | \$201.33                                                                                                                           | \$203.43                                                                                                  | \$219.31                                                                                                     |
| Median Days to Offer                                                                                                                                                                                                                                                                                                                                                                                                                                                           | 41                                                                                                                                                     | 31                                                                                                        | 57                                                                                                                                 | 34                                                                                                        | 17                                                                                                           |
| Listed & Price Changed (Year to Date)                                                                                                                                                                                                                                                                                                                                                                                                                                          | 2013                                                                                                                                                   | 2014                                                                                                      | 2015                                                                                                                               | 2016                                                                                                      | 2017                                                                                                         |
| Listing Units (Price Changed)                                                                                                                                                                                                                                                                                                                                                                                                                                                  | 47                                                                                                                                                     | 34                                                                                                        | 49                                                                                                                                 | 47                                                                                                        | 37                                                                                                           |
| Median Original List Price                                                                                                                                                                                                                                                                                                                                                                                                                                                     | \$449,000.00                                                                                                                                           | \$589,000.00                                                                                              | \$534,900.00                                                                                                                       | \$624,900.00                                                                                              | \$589,000.00                                                                                                 |
| Median Original List \$ / SqFt                                                                                                                                                                                                                                                                                                                                                                                                                                                 | \$212.72                                                                                                                                               | \$214.64                                                                                                  | \$197.31                                                                                                                           | \$207.59                                                                                                  | \$230.86                                                                                                     |
|                                                                                                                                                                                                                                                                                                                                                                                                                                                                                |                                                                                                                                                        |                                                                                                           |                                                                                                                                    |                                                                                                           |                                                                                                              |
| Sold (Year to Date)                                                                                                                                                                                                                                                                                                                                                                                                                                                            | 2013                                                                                                                                                   | 2014                                                                                                      | 2015                                                                                                                               | 2016                                                                                                      | 2017                                                                                                         |
| Sold (Year to Date) Closed Units (Sold)                                                                                                                                                                                                                                                                                                                                                                                                                                        | <b>2013</b><br>85                                                                                                                                      | <b>2014</b> 70                                                                                            | <b>2015</b> 57                                                                                                                     | <b>2016</b> 79                                                                                            | <b>2017</b> 71                                                                                               |
| •                                                                                                                                                                                                                                                                                                                                                                                                                                                                              |                                                                                                                                                        |                                                                                                           |                                                                                                                                    |                                                                                                           |                                                                                                              |
| Closed Units (Sold)                                                                                                                                                                                                                                                                                                                                                                                                                                                            | 85                                                                                                                                                     | 70                                                                                                        | 57                                                                                                                                 | 79                                                                                                        | 71                                                                                                           |
| Closed Units (Sold) Median Days on Market                                                                                                                                                                                                                                                                                                                                                                                                                                      | 85<br>58                                                                                                                                               | 70<br>63                                                                                                  | 57<br>69                                                                                                                           | 79<br>67                                                                                                  | 71<br>25                                                                                                     |
| Closed Units (Sold) Median Days on Market Median Days to Offer                                                                                                                                                                                                                                                                                                                                                                                                                 | 85<br>58<br>39                                                                                                                                         | 70<br>63<br>33                                                                                            | 57<br>69<br>38                                                                                                                     | 79<br>67<br>31                                                                                            | 71<br>25<br>17                                                                                               |
| Closed Units (Sold) Median Days on Market Median Days to Offer Median Sale Price                                                                                                                                                                                                                                                                                                                                                                                               | 85<br>58<br>39<br>\$446,400.00                                                                                                                         | 70<br>63<br>33<br>\$479,950.00                                                                            | 57<br>69<br>38<br>\$485,000.00                                                                                                     | 79<br>67<br>31<br>\$507,000.00                                                                            | 71<br>25<br>17<br>\$520,000.00                                                                               |
| Closed Units (Sold) Median Days on Market Median Days to Offer Median Sale Price Median Sale \$ / SqFt                                                                                                                                                                                                                                                                                                                                                                         | 85<br>58<br>39<br>\$446,400.00<br>\$195.35                                                                                                             | 70<br>63<br>33<br>\$479,950.00<br>\$204.53                                                                | 57<br>69<br>38<br>\$485,000.00<br>\$195.31                                                                                         | 79<br>67<br>31<br>\$507,000.00<br>\$200.98                                                                | 71<br>25<br>17<br>\$520,000.00<br>\$217.95                                                                   |
| Closed Units (Sold) Median Days on Market Median Days to Offer Median Sale Price Median Sale \$ / SqFt Median List Price                                                                                                                                                                                                                                                                                                                                                       | 85<br>58<br>39<br>\$446,400.00<br>\$195.35<br>\$457,000.00                                                                                             | 70<br>63<br>33<br>\$479,950.00<br>\$204.53<br>\$499,000.00                                                | 57<br>69<br>38<br>\$485,000.00<br>\$195.31<br>\$489,900.00                                                                         | 79<br>67<br>31<br>\$507,000.00<br>\$200.98<br>\$499,900.00                                                | 71<br>25<br>17<br>\$520,000.00<br>\$217.95<br>\$529,000.00                                                   |
| Closed Units (Sold) Median Days on Market Median Days to Offer Median Sale Price Median Sale \$ / SqFt Median List Price Median List \$ / SqFt                                                                                                                                                                                                                                                                                                                                 | 85<br>58<br>39<br>\$446,400.00<br>\$195.35<br>\$457,000.00<br>\$197.49                                                                                 | 70<br>63<br>33<br>\$479,950.00<br>\$204.53<br>\$499,000.00<br>\$205.05                                    | 57<br>69<br>38<br>\$485,000.00<br>\$195.31<br>\$489,900.00<br>\$199.97                                                             | 79<br>67<br>31<br>\$507,000.00<br>\$200.98<br>\$499,900.00<br>\$202.94                                    | 71<br>25<br>17<br>\$520,000.00<br>\$217.95<br>\$529,000.00<br>\$218.10                                       |
| Closed Units (Sold) Median Days on Market Median Days to Offer Median Sale Price Median Sale \$ / SqFt Median List Price Median List \$ / SqFt Median Original List Price                                                                                                                                                                                                                                                                                                      | 85<br>58<br>39<br>\$446,400.00<br>\$195.35<br>\$457,000.00<br>\$197.49<br>\$467,000.00                                                                 | 70<br>63<br>33<br>\$479,950.00<br>\$204.53<br>\$499,000.00<br>\$205.05<br>\$499,000.00                    | 57<br>69<br>38<br>\$485,000.00<br>\$195.31<br>\$489,900.00<br>\$199.97<br>\$499,000.00                                             | 79<br>67<br>31<br>\$507,000.00<br>\$200.98<br>\$499,900.00<br>\$202.94<br>\$499,900.00                    | 71<br>25<br>17<br>\$520,000.00<br>\$217.95<br>\$529,000.00<br>\$218.10<br>\$535,000.00                       |
| Closed Units (Sold) Median Days on Market Median Days to Offer Median Sale Price Median Sale \$ / SqFt Median List Price Median List \$ / SqFt Median Original List Price Median Original List \$ / SqFt                                                                                                                                                                                                                                                                       | 85<br>58<br>39<br>\$446,400.00<br>\$195.35<br>\$457,000.00<br>\$197.49<br>\$467,000.00<br>\$203.18                                                     | 70<br>63<br>33<br>\$479,950.00<br>\$204.53<br>\$499,000.00<br>\$205.05<br>\$499,000.00<br>\$209.04        | 57<br>69<br>38<br>\$485,000.00<br>\$195.31<br>\$489,900.00<br>\$199.97<br>\$499,000.00<br>\$203.95                                 | 79<br>67<br>31<br>\$507,000.00<br>\$200.98<br>\$499,900.00<br>\$202.94<br>\$499,900.00<br>\$210.08        | 71<br>25<br>17<br>\$520,000.00<br>\$217.95<br>\$529,000.00<br>\$218.10<br>\$535,000.00<br>\$221.07           |
| Closed Units (Sold) Median Days on Market Median Days to Offer Median Sale Price Median Sale \$ / SqFt Median List Price Median List \$ / SqFt Median Original List Price Median Original List Price Median Original List \$ / SqFt Median Original List \$ / SqFt                                                                                                                                                                                                             | 85<br>58<br>39<br>\$446,400.00<br>\$195.35<br>\$457,000.00<br>\$197.49<br>\$467,000.00<br>\$203.18<br>97.89%                                           | 70<br>63<br>33<br>\$479,950.00<br>\$204.53<br>\$499,000.00<br>\$205.05<br>\$499,000.00<br>\$209.04<br>98% | 57<br>69<br>38<br>\$485,000.00<br>\$195.31<br>\$489,900.00<br>\$199.97<br>\$499,000.00<br>\$203.95<br>97.87%                       | 79 67 31 \$507,000.00 \$200.98 \$499,900.00 \$202.94 \$499,900.00 \$210.08 98.87%                         | 71<br>25<br>17<br>\$520,000.00<br>\$217.95<br>\$529,000.00<br>\$218.10<br>\$535,000.00<br>\$221.07<br>99.37% |
| Closed Units (Sold) Median Days on Market Median Days to Offer Median Sale Price Median Sale \$ / SqFt Median List Price Median List \$ / SqFt Median Original List Price Median Original List Price Median Sale Price as % of List Price Median Sale Price as % of Original List Price                                                                                                                                                                                        | 85<br>58<br>39<br>\$446,400.00<br>\$195.35<br>\$457,000.00<br>\$197.49<br>\$467,000.00<br>\$203.18<br>97.89%<br>96.02%                                 | 70 63 33 \$479,950.00 \$204.53 \$499,000.00 \$205.05 \$499,000.00 \$209.04 98% 96.54%                     | 57<br>69<br>38<br>\$485,000.00<br>\$195.31<br>\$489,900.00<br>\$199.97<br>\$499,000.00<br>\$203.95<br>97.87%<br>95.24%             | 79 67 31 \$507,000.00 \$200.98 \$499,900.00 \$202.94 \$499,900.00 \$210.08 98.87% 97.40%                  | 71 25 17 \$520,000.00 \$217.95 \$529,000.00 \$218.10 \$535,000.00 \$221.07 99.37% 98.06%                     |
| Closed Units (Sold)  Median Days on Market  Median Days to Offer  Median Sale Price  Median Sale \$ / SqFt  Median List Price  Median List \$ / SqFt  Median Original List Price  Median Original List Price  Median Sale Price as % of List Price  Median Sale Price as % of Original List Price  Median Sale Price as % of Assessed Price                                                                                                                                    | 85<br>58<br>39<br>\$446,400.00<br>\$195.35<br>\$457,000.00<br>\$197.49<br>\$467,000.00<br>\$203.18<br>97.89%<br>96.02%<br>N/A                          | 70 63 33 \$479,950.00 \$204.53 \$499,000.00 \$205.05 \$499,000.00 \$209.04 98% 96.54% N/A                 | 57<br>69<br>38<br>\$485,000.00<br>\$195.31<br>\$489,900.00<br>\$199.97<br>\$499,000.00<br>\$203.95<br>97.87%<br>95.24%<br>N/A      | 79 67 31 \$507,000.00 \$200.98 \$499,900.00 \$202.94 \$499,900.00 \$210.08 98.87% 97.40% N/A              | 71 25 17 \$520,000.00 \$217.95 \$529,000.00 \$218.10 \$535,000.00 \$221.07 99.37% 98.06% N/A                 |
| Closed Units (Sold)  Median Days on Market  Median Days to Offer  Median Sale Price  Median Sale \$ / SqFt  Median List Price  Median List Price  Median Original List Price  Median Original List Price  Median Original List \$ / SqFt  Median Sale Price as % of List Price  Median Sale Price as % of Original List Price  Median Sale Price as % of Assessed Price  Sold Units - Short Sale                                                                               | 85<br>58<br>39<br>\$446,400.00<br>\$195.35<br>\$457,000.00<br>\$197.49<br>\$467,000.00<br>\$203.18<br>97.89%<br>96.02%<br>N/A                          | 70 63 33 \$479,950.00 \$204.53 \$499,000.00 \$205.05 \$499,000.00 \$209.04 98% 96.54% N/A 0               | 57<br>69<br>38<br>\$485,000.00<br>\$195.31<br>\$489,900.00<br>\$199.97<br>\$499,000.00<br>\$203.95<br>97.87%<br>95.24%<br>N/A      | 79 67 31 \$507,000.00 \$200.98 \$499,900.00 \$202.94 \$499,900.00 \$210.08 98.87% 97.40% N/A 0            | 71 25 17 \$520,000.00 \$217.95 \$529,000.00 \$218.10 \$535,000.00 \$221.07 99.37% 98.06% N/A 0               |
| Closed Units (Sold) Median Days on Market Median Days to Offer Median Sale Price Median Sale Price Median List Price Median List Price Median List \$ / SqFt Median Original List Price Median Original List Price Median Original List \$ / SqFt Median Sale Price as % of List Price Median Sale Price as % of Original List Price Median Sale Price as % of Assessed Price Sold Units - Short Sale Sold Units - Lender-Owned                                                | 85<br>58<br>39<br>\$446,400.00<br>\$195.35<br>\$457,000.00<br>\$197.49<br>\$467,000.00<br>\$203.18<br>97.89%<br>96.02%<br>N/A<br>1                     | 70 63 33 \$479,950.00 \$204.53 \$499,000.00 \$205.05 \$499,000.00 \$209.04 98% 96.54% N/A 0 1             | 57<br>69<br>38<br>\$485,000.00<br>\$195.31<br>\$489,900.00<br>\$199.97<br>\$499,000.00<br>\$203.95<br>97.87%<br>95.24%<br>N/A<br>2 | 79 67 31 \$507,000.00 \$200.98 \$499,900.00 \$202.94 \$499,900.00 \$210.08 98.87% 97.40% N/A 0 0          | 71 25 17 \$520,000.00 \$217.95 \$529,000.00 \$218.10 \$535,000.00 \$221.07 99.37% 98.06% N/A 0 0             |
| Closed Units (Sold)  Median Days on Market  Median Days to Offer  Median Sale Price  Median Sale \$ / SqFt  Median List Price  Median List Price  Median Original List Price  Median Original List Price  Median Original List Price  Median Sale Price as % of List Price  Median Sale Price as % of Original List Price  Median Sale Price as % of Assessed Price  Sold Units - Short Sale  Sold Units - Lender-Owned                                                        | 85<br>58<br>39<br>\$446,400.00<br>\$195.35<br>\$457,000.00<br>\$197.49<br>\$467,000.00<br>\$203.18<br>97.89%<br>96.02%<br>N/A<br>1<br>1                | 70 63 33 \$479,950.00 \$204.53 \$499,000.00 \$205.05 \$499,000.00 \$209.04 98% 96.54% N/A 0 1 2014        | 57 69 38 \$485,000.00 \$195.31 \$489,900.00 \$199.97 \$499,000.00 \$203.95 97.87% 95.24% N/A 2 1 2015                              | 79 67 31 \$507,000.00 \$200.98 \$499,900.00 \$202.94 \$499,900.00 \$210.08 98.87% 97.40% N/A 0 0 2016     | 71 25 17 \$520,000.00 \$217.95 \$529,000.00 \$218.10 \$535,000.00 \$221.07 99.37% 98.06% N/A 0 0 2017        |
| Closed Units (Sold)  Median Days on Market  Median Days to Offer  Median Sale Price  Median Sale \$ / SqFt  Median List Price  Median List Price  Median Original List Price  Median Original List Price  Median Original List \$ / SqFt  Median Sale Price as % of List Price  Median Sale Price as % of Original List Price  Median Sale Price as % of Assessed Price  Sold Units - Short Sale  Sold Units - Lender-Owned  12-Month Activity as of November 17  Units Listed | 85<br>58<br>39<br>\$446,400.00<br>\$195.35<br>\$457,000.00<br>\$197.49<br>\$467,000.00<br>\$203.18<br>97.89%<br>96.02%<br>N/A<br>1<br>1<br>2013<br>121 | 70 63 33 \$479,950.00 \$204.53 \$499,000.00 \$205.05 \$499,000.00 \$209.04 98% 96.54% N/A 0 1 2014        | 57 69 38 \$485,000.00 \$195.31 \$489,900.00 \$199.97 \$499,000.00 \$203.95 97.87% 95.24% N/A 2 1 2015 112                          | 79 67 31 \$507,000.00 \$200.98 \$499,900.00 \$202.94 \$499,900.00 \$210.08 98.87% 97.40% N/A 0 0 2016 105 | 71 25 17 \$520,000.00 \$217.95 \$529,000.00 \$218.10 \$535,000.00 \$221.07 99.37% 98.06% N/A 0 0 2017        |