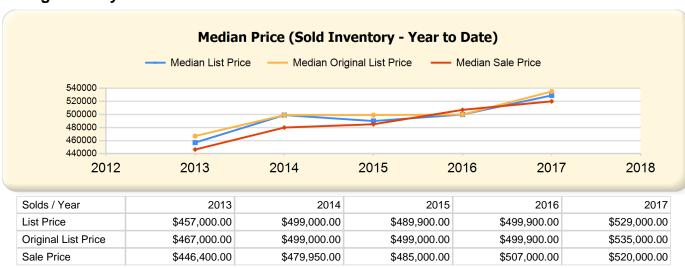

# **Single Family**

| Listing Inventory on November 17                                                                                                                                                                                                                                                                                                                                                                                                                                               | 2013                                                                                                                                                   | 2014                                                                                                      | 2015                                                                                                                               | 2016                                                                                                      | 2017                                                                                                         |
|--------------------------------------------------------------------------------------------------------------------------------------------------------------------------------------------------------------------------------------------------------------------------------------------------------------------------------------------------------------------------------------------------------------------------------------------------------------------------------|--------------------------------------------------------------------------------------------------------------------------------------------------------|-----------------------------------------------------------------------------------------------------------|------------------------------------------------------------------------------------------------------------------------------------|-----------------------------------------------------------------------------------------------------------|--------------------------------------------------------------------------------------------------------------|
| Listing Units                                                                                                                                                                                                                                                                                                                                                                                                                                                                  | 25                                                                                                                                                     | 25                                                                                                        | 29                                                                                                                                 | 17                                                                                                        | 18                                                                                                           |
| Median Days on Market                                                                                                                                                                                                                                                                                                                                                                                                                                                          | 72                                                                                                                                                     | 76                                                                                                        | 68                                                                                                                                 | 109                                                                                                       | 113                                                                                                          |
| Median List Price                                                                                                                                                                                                                                                                                                                                                                                                                                                              | \$399,000.00                                                                                                                                           | \$519,900.00                                                                                              | \$579,000.00                                                                                                                       | \$684,900.00                                                                                              | \$574,950.00                                                                                                 |
| Median List \$ / SqFt                                                                                                                                                                                                                                                                                                                                                                                                                                                          | \$209.46                                                                                                                                               | \$200.23                                                                                                  | \$187.76                                                                                                                           | \$202.00                                                                                                  | \$238.03                                                                                                     |
| Approximate Absorption Rate                                                                                                                                                                                                                                                                                                                                                                                                                                                    | 31.67%                                                                                                                                                 | 26.67%                                                                                                    | 19.25%                                                                                                                             | 43.63%                                                                                                    | 38.89%                                                                                                       |
| Approximate Months Supply of Inventory                                                                                                                                                                                                                                                                                                                                                                                                                                         | 3.16                                                                                                                                                   | 3.75                                                                                                      | 5.19                                                                                                                               | 2.29                                                                                                      | 2.57                                                                                                         |
| Listed (Year to Date)                                                                                                                                                                                                                                                                                                                                                                                                                                                          | 2013                                                                                                                                                   | 2014                                                                                                      | 2015                                                                                                                               | 2016                                                                                                      | 2017                                                                                                         |
| Listing Units (Taken)                                                                                                                                                                                                                                                                                                                                                                                                                                                          | 118                                                                                                                                                    | 105                                                                                                       | 108                                                                                                                                | 102                                                                                                       | 107                                                                                                          |
| Median Original List Price                                                                                                                                                                                                                                                                                                                                                                                                                                                     | \$469,000.00                                                                                                                                           | \$499,900.00                                                                                              | \$519,950.00                                                                                                                       | \$526,950.00                                                                                              | \$550,000.00                                                                                                 |
| Median Original List \$ / SqFt                                                                                                                                                                                                                                                                                                                                                                                                                                                 | \$208.20                                                                                                                                               | \$203.75                                                                                                  | \$206.34                                                                                                                           | \$214.96                                                                                                  | \$230.36                                                                                                     |
| Went Pending (Year to Date)                                                                                                                                                                                                                                                                                                                                                                                                                                                    | 2013                                                                                                                                                   | 2014                                                                                                      | 2015                                                                                                                               | 2016                                                                                                      | 2017                                                                                                         |
| Listing Units (Went Pending)                                                                                                                                                                                                                                                                                                                                                                                                                                                   | 97                                                                                                                                                     | 84                                                                                                        | 79                                                                                                                                 | 101                                                                                                       | 84                                                                                                           |
| Median List Price                                                                                                                                                                                                                                                                                                                                                                                                                                                              | \$457,000.00                                                                                                                                           | \$489,950.00                                                                                              | \$469,900.00                                                                                                                       | \$514,900.00                                                                                              | \$514,900.00                                                                                                 |
| Median List \$ / SqFt                                                                                                                                                                                                                                                                                                                                                                                                                                                          | \$196.71                                                                                                                                               | \$203.60                                                                                                  | \$201.33                                                                                                                           | \$203.43                                                                                                  | \$219.31                                                                                                     |
| Median Days to Offer                                                                                                                                                                                                                                                                                                                                                                                                                                                           | 41                                                                                                                                                     | 31                                                                                                        | 57                                                                                                                                 | 34                                                                                                        | 17                                                                                                           |
| Listed & Price Changed (Year to Date)                                                                                                                                                                                                                                                                                                                                                                                                                                          | 2013                                                                                                                                                   | 2014                                                                                                      | 2015                                                                                                                               | 2016                                                                                                      | 2017                                                                                                         |
| Listing Units (Price Changed)                                                                                                                                                                                                                                                                                                                                                                                                                                                  | 47                                                                                                                                                     | 34                                                                                                        | 49                                                                                                                                 | 47                                                                                                        | 37                                                                                                           |
| Median Original List Price                                                                                                                                                                                                                                                                                                                                                                                                                                                     | \$449,000.00                                                                                                                                           | \$589,000.00                                                                                              | \$534,900.00                                                                                                                       | \$624,900.00                                                                                              | \$589,000.00                                                                                                 |
| Median Original List \$ / SqFt                                                                                                                                                                                                                                                                                                                                                                                                                                                 | \$212.72                                                                                                                                               | \$214.64                                                                                                  | \$197.31                                                                                                                           | \$207.59                                                                                                  | \$230.86                                                                                                     |
|                                                                                                                                                                                                                                                                                                                                                                                                                                                                                |                                                                                                                                                        |                                                                                                           |                                                                                                                                    |                                                                                                           |                                                                                                              |
| Sold (Year to Date)                                                                                                                                                                                                                                                                                                                                                                                                                                                            | 2013                                                                                                                                                   | 2014                                                                                                      | 2015                                                                                                                               | 2016                                                                                                      | 2017                                                                                                         |
| Sold (Year to Date) Closed Units (Sold)                                                                                                                                                                                                                                                                                                                                                                                                                                        | <b>2013</b><br>85                                                                                                                                      | <b>2014</b> 70                                                                                            | <b>2015</b> 57                                                                                                                     | <b>2016</b> 79                                                                                            | <b>2017</b> 71                                                                                               |
| •                                                                                                                                                                                                                                                                                                                                                                                                                                                                              |                                                                                                                                                        |                                                                                                           |                                                                                                                                    |                                                                                                           |                                                                                                              |
| Closed Units (Sold)                                                                                                                                                                                                                                                                                                                                                                                                                                                            | 85                                                                                                                                                     | 70                                                                                                        | 57                                                                                                                                 | 79                                                                                                        | 71                                                                                                           |
| Closed Units (Sold) Median Days on Market                                                                                                                                                                                                                                                                                                                                                                                                                                      | 85<br>58                                                                                                                                               | 70<br>63                                                                                                  | 57<br>69                                                                                                                           | 79<br>67                                                                                                  | 71<br>25                                                                                                     |
| Closed Units (Sold) Median Days on Market Median Days to Offer                                                                                                                                                                                                                                                                                                                                                                                                                 | 85<br>58<br>39                                                                                                                                         | 70<br>63<br>33                                                                                            | 57<br>69<br>38                                                                                                                     | 79<br>67<br>31                                                                                            | 71<br>25<br>17                                                                                               |
| Closed Units (Sold) Median Days on Market Median Days to Offer Median Sale Price                                                                                                                                                                                                                                                                                                                                                                                               | 85<br>58<br>39<br>\$446,400.00                                                                                                                         | 70<br>63<br>33<br>\$479,950.00                                                                            | 57<br>69<br>38<br>\$485,000.00                                                                                                     | 79<br>67<br>31<br>\$507,000.00                                                                            | 71<br>25<br>17<br>\$520,000.00                                                                               |
| Closed Units (Sold) Median Days on Market Median Days to Offer Median Sale Price Median Sale \$ / SqFt                                                                                                                                                                                                                                                                                                                                                                         | 85<br>58<br>39<br>\$446,400.00<br>\$195.35                                                                                                             | 70<br>63<br>33<br>\$479,950.00<br>\$204.53                                                                | 57<br>69<br>38<br>\$485,000.00<br>\$195.31                                                                                         | 79<br>67<br>31<br>\$507,000.00<br>\$200.98                                                                | 71<br>25<br>17<br>\$520,000.00<br>\$217.95                                                                   |
| Closed Units (Sold) Median Days on Market Median Days to Offer Median Sale Price Median Sale \$ / SqFt Median List Price                                                                                                                                                                                                                                                                                                                                                       | 85<br>58<br>39<br>\$446,400.00<br>\$195.35<br>\$457,000.00                                                                                             | 70<br>63<br>33<br>\$479,950.00<br>\$204.53<br>\$499,000.00                                                | 57<br>69<br>38<br>\$485,000.00<br>\$195.31<br>\$489,900.00                                                                         | 79<br>67<br>31<br>\$507,000.00<br>\$200.98<br>\$499,900.00                                                | 71<br>25<br>17<br>\$520,000.00<br>\$217.95<br>\$529,000.00                                                   |
| Closed Units (Sold) Median Days on Market Median Days to Offer Median Sale Price Median Sale \$ / SqFt Median List Price Median List \$ / SqFt                                                                                                                                                                                                                                                                                                                                 | 85<br>58<br>39<br>\$446,400.00<br>\$195.35<br>\$457,000.00<br>\$197.49                                                                                 | 70<br>63<br>33<br>\$479,950.00<br>\$204.53<br>\$499,000.00<br>\$205.05                                    | 57<br>69<br>38<br>\$485,000.00<br>\$195.31<br>\$489,900.00<br>\$199.97                                                             | 79<br>67<br>31<br>\$507,000.00<br>\$200.98<br>\$499,900.00<br>\$202.94                                    | 71<br>25<br>17<br>\$520,000.00<br>\$217.95<br>\$529,000.00<br>\$218.10                                       |
| Closed Units (Sold) Median Days on Market Median Days to Offer Median Sale Price Median Sale \$ / SqFt Median List Price Median List \$ / SqFt Median Original List Price                                                                                                                                                                                                                                                                                                      | 85<br>58<br>39<br>\$446,400.00<br>\$195.35<br>\$457,000.00<br>\$197.49<br>\$467,000.00                                                                 | 70<br>63<br>33<br>\$479,950.00<br>\$204.53<br>\$499,000.00<br>\$205.05<br>\$499,000.00                    | 57<br>69<br>38<br>\$485,000.00<br>\$195.31<br>\$489,900.00<br>\$199.97<br>\$499,000.00                                             | 79<br>67<br>31<br>\$507,000.00<br>\$200.98<br>\$499,900.00<br>\$202.94<br>\$499,900.00                    | 71<br>25<br>17<br>\$520,000.00<br>\$217.95<br>\$529,000.00<br>\$218.10<br>\$535,000.00                       |
| Closed Units (Sold) Median Days on Market Median Days to Offer Median Sale Price Median Sale \$ / SqFt Median List Price Median List \$ / SqFt Median Original List Price Median Original List \$ / SqFt                                                                                                                                                                                                                                                                       | 85<br>58<br>39<br>\$446,400.00<br>\$195.35<br>\$457,000.00<br>\$197.49<br>\$467,000.00<br>\$203.18                                                     | 70<br>63<br>33<br>\$479,950.00<br>\$204.53<br>\$499,000.00<br>\$205.05<br>\$499,000.00<br>\$209.04        | 57<br>69<br>38<br>\$485,000.00<br>\$195.31<br>\$489,900.00<br>\$199.97<br>\$499,000.00<br>\$203.95                                 | 79<br>67<br>31<br>\$507,000.00<br>\$200.98<br>\$499,900.00<br>\$202.94<br>\$499,900.00<br>\$210.08        | 71<br>25<br>17<br>\$520,000.00<br>\$217.95<br>\$529,000.00<br>\$218.10<br>\$535,000.00<br>\$221.07           |
| Closed Units (Sold) Median Days on Market Median Days to Offer Median Sale Price Median Sale \$ / SqFt Median List Price Median List \$ / SqFt Median Original List Price Median Original List Price Median Original List \$ / SqFt Median Original List \$ / SqFt                                                                                                                                                                                                             | 85<br>58<br>39<br>\$446,400.00<br>\$195.35<br>\$457,000.00<br>\$197.49<br>\$467,000.00<br>\$203.18<br>97.89%                                           | 70<br>63<br>33<br>\$479,950.00<br>\$204.53<br>\$499,000.00<br>\$205.05<br>\$499,000.00<br>\$209.04<br>98% | 57<br>69<br>38<br>\$485,000.00<br>\$195.31<br>\$489,900.00<br>\$199.97<br>\$499,000.00<br>\$203.95<br>97.87%                       | 79 67 31 \$507,000.00 \$200.98 \$499,900.00 \$202.94 \$499,900.00 \$210.08 98.87%                         | 71<br>25<br>17<br>\$520,000.00<br>\$217.95<br>\$529,000.00<br>\$218.10<br>\$535,000.00<br>\$221.07<br>99.37% |
| Closed Units (Sold) Median Days on Market Median Days to Offer Median Sale Price Median Sale \$ / SqFt Median List Price Median List \$ / SqFt Median Original List Price Median Original List Price Median Sale Price as % of List Price Median Sale Price as % of Original List Price                                                                                                                                                                                        | 85<br>58<br>39<br>\$446,400.00<br>\$195.35<br>\$457,000.00<br>\$197.49<br>\$467,000.00<br>\$203.18<br>97.89%<br>96.02%                                 | 70 63 33 \$479,950.00 \$204.53 \$499,000.00 \$205.05 \$499,000.00 \$209.04 98% 96.54%                     | 57<br>69<br>38<br>\$485,000.00<br>\$195.31<br>\$489,900.00<br>\$199.97<br>\$499,000.00<br>\$203.95<br>97.87%<br>95.24%             | 79 67 31 \$507,000.00 \$200.98 \$499,900.00 \$202.94 \$499,900.00 \$210.08 98.87% 97.40%                  | 71 25 17 \$520,000.00 \$217.95 \$529,000.00 \$218.10 \$535,000.00 \$221.07 99.37% 98.06%                     |
| Closed Units (Sold)  Median Days on Market  Median Days to Offer  Median Sale Price  Median Sale \$ / SqFt  Median List Price  Median List \$ / SqFt  Median Original List Price  Median Original List Price  Median Sale Price as % of List Price  Median Sale Price as % of Original List Price  Median Sale Price as % of Assessed Price                                                                                                                                    | 85<br>58<br>39<br>\$446,400.00<br>\$195.35<br>\$457,000.00<br>\$197.49<br>\$467,000.00<br>\$203.18<br>97.89%<br>96.02%<br>N/A                          | 70 63 33 \$479,950.00 \$204.53 \$499,000.00 \$205.05 \$499,000.00 \$209.04 98% 96.54% N/A                 | 57<br>69<br>38<br>\$485,000.00<br>\$195.31<br>\$489,900.00<br>\$199.97<br>\$499,000.00<br>\$203.95<br>97.87%<br>95.24%<br>N/A      | 79 67 31 \$507,000.00 \$200.98 \$499,900.00 \$202.94 \$499,900.00 \$210.08 98.87% 97.40% N/A              | 71 25 17 \$520,000.00 \$217.95 \$529,000.00 \$218.10 \$535,000.00 \$221.07 99.37% 98.06% N/A                 |
| Closed Units (Sold)  Median Days on Market  Median Days to Offer  Median Sale Price  Median Sale \$ / SqFt  Median List Price  Median List Price  Median Original List Price  Median Original List Price  Median Original List \$ / SqFt  Median Sale Price as % of List Price  Median Sale Price as % of Original List Price  Median Sale Price as % of Assessed Price  Sold Units - Short Sale                                                                               | 85<br>58<br>39<br>\$446,400.00<br>\$195.35<br>\$457,000.00<br>\$197.49<br>\$467,000.00<br>\$203.18<br>97.89%<br>96.02%<br>N/A                          | 70 63 33 \$479,950.00 \$204.53 \$499,000.00 \$205.05 \$499,000.00 \$209.04 98% 96.54% N/A 0               | 57<br>69<br>38<br>\$485,000.00<br>\$195.31<br>\$489,900.00<br>\$199.97<br>\$499,000.00<br>\$203.95<br>97.87%<br>95.24%<br>N/A      | 79 67 31 \$507,000.00 \$200.98 \$499,900.00 \$202.94 \$499,900.00 \$210.08 98.87% 97.40% N/A 0            | 71 25 17 \$520,000.00 \$217.95 \$529,000.00 \$218.10 \$535,000.00 \$221.07 99.37% 98.06% N/A 0               |
| Closed Units (Sold) Median Days on Market Median Days to Offer Median Sale Price Median Sale Price Median List Price Median List Price Median List \$ / SqFt Median Original List Price Median Original List Price Median Original List \$ / SqFt Median Sale Price as % of List Price Median Sale Price as % of Original List Price Median Sale Price as % of Assessed Price Sold Units - Short Sale Sold Units - Lender-Owned                                                | 85<br>58<br>39<br>\$446,400.00<br>\$195.35<br>\$457,000.00<br>\$197.49<br>\$467,000.00<br>\$203.18<br>97.89%<br>96.02%<br>N/A<br>1                     | 70 63 33 \$479,950.00 \$204.53 \$499,000.00 \$205.05 \$499,000.00 \$209.04 98% 96.54% N/A 0 1             | 57<br>69<br>38<br>\$485,000.00<br>\$195.31<br>\$489,900.00<br>\$199.97<br>\$499,000.00<br>\$203.95<br>97.87%<br>95.24%<br>N/A<br>2 | 79 67 31 \$507,000.00 \$200.98 \$499,900.00 \$202.94 \$499,900.00 \$210.08 98.87% 97.40% N/A 0 0          | 71 25 17 \$520,000.00 \$217.95 \$529,000.00 \$218.10 \$535,000.00 \$221.07 99.37% 98.06% N/A 0 0             |
| Closed Units (Sold)  Median Days on Market  Median Days to Offer  Median Sale Price  Median Sale \$ / SqFt  Median List Price  Median List Price  Median Original List Price  Median Original List Price  Median Original List Price  Median Sale Price as % of List Price  Median Sale Price as % of Original List Price  Median Sale Price as % of Assessed Price  Sold Units - Short Sale  Sold Units - Lender-Owned                                                        | 85<br>58<br>39<br>\$446,400.00<br>\$195.35<br>\$457,000.00<br>\$197.49<br>\$467,000.00<br>\$203.18<br>97.89%<br>96.02%<br>N/A<br>1<br>1                | 70 63 33 \$479,950.00 \$204.53 \$499,000.00 \$205.05 \$499,000.00 \$209.04 98% 96.54% N/A 0 1 2014        | 57 69 38 \$485,000.00 \$195.31 \$489,900.00 \$199.97 \$499,000.00 \$203.95 97.87% 95.24% N/A 2 1 2015                              | 79 67 31 \$507,000.00 \$200.98 \$499,900.00 \$202.94 \$499,900.00 \$210.08 98.87% 97.40% N/A 0 0 2016     | 71 25 17 \$520,000.00 \$217.95 \$529,000.00 \$218.10 \$535,000.00 \$221.07 99.37% 98.06% N/A 0 0 2017        |
| Closed Units (Sold)  Median Days on Market  Median Days to Offer  Median Sale Price  Median Sale \$ / SqFt  Median List Price  Median List Price  Median Original List Price  Median Original List Price  Median Original List \$ / SqFt  Median Sale Price as % of List Price  Median Sale Price as % of Original List Price  Median Sale Price as % of Assessed Price  Sold Units - Short Sale  Sold Units - Lender-Owned  12-Month Activity as of November 17  Units Listed | 85<br>58<br>39<br>\$446,400.00<br>\$195.35<br>\$457,000.00<br>\$197.49<br>\$467,000.00<br>\$203.18<br>97.89%<br>96.02%<br>N/A<br>1<br>1<br>2013<br>121 | 70 63 33 \$479,950.00 \$204.53 \$499,000.00 \$205.05 \$499,000.00 \$209.04 98% 96.54% N/A 0 1 2014        | 57 69 38 \$485,000.00 \$195.31 \$489,900.00 \$199.97 \$499,000.00 \$203.95 97.87% 95.24% N/A 2 1 2015 112                          | 79 67 31 \$507,000.00 \$200.98 \$499,900.00 \$202.94 \$499,900.00 \$210.08 98.87% 97.40% N/A 0 0 2016 105 | 71 25 17 \$520,000.00 \$217.95 \$529,000.00 \$218.10 \$535,000.00 \$221.07 99.37% 98.06% N/A 0 0 2017        |