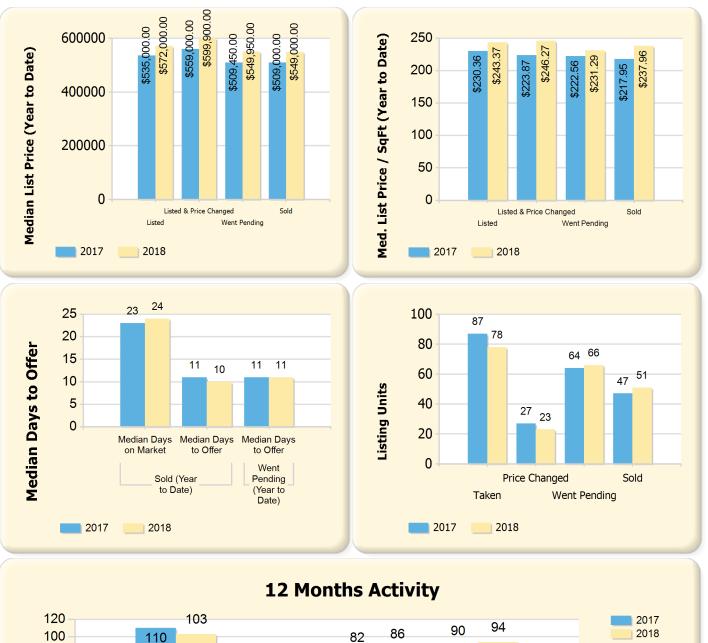

### **Single Family**

| 0 ,                                                                                                                                                                                                                                                                                                                                                                   |                                                                                                                                                                    |                                                                                                                                                                             |                                                                                                      |                                                                                                                                                                             |                   |
|-----------------------------------------------------------------------------------------------------------------------------------------------------------------------------------------------------------------------------------------------------------------------------------------------------------------------------------------------------------------------|--------------------------------------------------------------------------------------------------------------------------------------------------------------------|-----------------------------------------------------------------------------------------------------------------------------------------------------------------------------|------------------------------------------------------------------------------------------------------|-----------------------------------------------------------------------------------------------------------------------------------------------------------------------------|-------------------|
| Listing Inventory on August 14                                                                                                                                                                                                                                                                                                                                        | 2017                                                                                                                                                               | 2018                                                                                                                                                                        | Var.                                                                                                 | Var. %                                                                                                                                                                      | Trend             |
| Listing Units                                                                                                                                                                                                                                                                                                                                                         | 28                                                                                                                                                                 | 21                                                                                                                                                                          | -7                                                                                                   | -25%                                                                                                                                                                        | +                 |
| Median Days on Market                                                                                                                                                                                                                                                                                                                                                 | 91                                                                                                                                                                 | 111                                                                                                                                                                         | 20                                                                                                   | 21.98%                                                                                                                                                                      | <b>•</b>          |
| Median List Price                                                                                                                                                                                                                                                                                                                                                     | \$687,000.00                                                                                                                                                       | \$679,900.00                                                                                                                                                                | -\$7,100.00                                                                                          | -1.03%                                                                                                                                                                      | +                 |
| Median List \$ / SqFt                                                                                                                                                                                                                                                                                                                                                 | \$227.92                                                                                                                                                           | \$240.76                                                                                                                                                                    | \$12.84                                                                                              | 5.63%                                                                                                                                                                       | <b>•</b>          |
| Approximate Absorption Rate                                                                                                                                                                                                                                                                                                                                           | 24.40%                                                                                                                                                             | 34.13%                                                                                                                                                                      | 9.73%                                                                                                | 39.88%                                                                                                                                                                      | <b>∔</b>          |
| Approximate Months Supply of Inventory                                                                                                                                                                                                                                                                                                                                | 4.10                                                                                                                                                               | 2.93                                                                                                                                                                        | -1.17                                                                                                | -28.54%                                                                                                                                                                     |                   |
| Listed (Year to Date)                                                                                                                                                                                                                                                                                                                                                 | 2017                                                                                                                                                               | 2018                                                                                                                                                                        | Var.                                                                                                 | Var. %                                                                                                                                                                      | Trend             |
| Listing Units (Taken)                                                                                                                                                                                                                                                                                                                                                 | 87                                                                                                                                                                 | 78                                                                                                                                                                          | -9                                                                                                   | -10.34%                                                                                                                                                                     | +                 |
| Median Original List Price                                                                                                                                                                                                                                                                                                                                            | \$535,000.00                                                                                                                                                       | \$572,000.00                                                                                                                                                                | \$37,000.00                                                                                          | 6.92%                                                                                                                                                                       | <b>•</b>          |
| Median Original List \$ / SqFt                                                                                                                                                                                                                                                                                                                                        | \$230.36                                                                                                                                                           | \$243.37                                                                                                                                                                    | \$13.01                                                                                              | 5.65%                                                                                                                                                                       | <b>•</b>          |
| Went Pending (Year to Date)                                                                                                                                                                                                                                                                                                                                           | 2017                                                                                                                                                               | 2018                                                                                                                                                                        | Var.                                                                                                 | Var. %                                                                                                                                                                      | Trend             |
| Listing Units (Went Pending)                                                                                                                                                                                                                                                                                                                                          | 64                                                                                                                                                                 | 66                                                                                                                                                                          | 2                                                                                                    | 3.13%                                                                                                                                                                       | +                 |
| Median List Price                                                                                                                                                                                                                                                                                                                                                     | \$509,450.00                                                                                                                                                       | \$549,950.00                                                                                                                                                                | \$40,500.00                                                                                          | 7.95%                                                                                                                                                                       | <b>•</b>          |
| Median List \$ / SqFt                                                                                                                                                                                                                                                                                                                                                 | \$222.56                                                                                                                                                           | \$231.29                                                                                                                                                                    | \$8.73                                                                                               | 3.92%                                                                                                                                                                       | <b></b>           |
| Median Days to Offer                                                                                                                                                                                                                                                                                                                                                  | 11                                                                                                                                                                 | 11                                                                                                                                                                          | 0                                                                                                    | 0%                                                                                                                                                                          | ↔                 |
| Listed & Price Changed (Year to Date)                                                                                                                                                                                                                                                                                                                                 | 2017                                                                                                                                                               | 2018                                                                                                                                                                        | Var.                                                                                                 | Var. %                                                                                                                                                                      | Trend             |
| isting Units (Price Changed)                                                                                                                                                                                                                                                                                                                                          | 27                                                                                                                                                                 | 23                                                                                                                                                                          | -4                                                                                                   | -14.81%                                                                                                                                                                     | +                 |
| Median Original List Price                                                                                                                                                                                                                                                                                                                                            | \$559,000.00                                                                                                                                                       | \$599,900.00                                                                                                                                                                | \$40,900.00                                                                                          | 7.32%                                                                                                                                                                       | <b>•</b>          |
| Median Original List \$ / SqFt                                                                                                                                                                                                                                                                                                                                        | \$223.87                                                                                                                                                           | \$246.27                                                                                                                                                                    | \$22.40                                                                                              | 10.01%                                                                                                                                                                      | <b>•</b>          |
| Sold (Year to Date)                                                                                                                                                                                                                                                                                                                                                   | 2017                                                                                                                                                               | 2018                                                                                                                                                                        | Var.                                                                                                 | Var. %                                                                                                                                                                      | Trend             |
| Closed Units (Sold)                                                                                                                                                                                                                                                                                                                                                   | 47                                                                                                                                                                 | 51                                                                                                                                                                          | 4                                                                                                    | 8.51%                                                                                                                                                                       | <b>↑</b>          |
| Median Days on Market                                                                                                                                                                                                                                                                                                                                                 | 23                                                                                                                                                                 | 24                                                                                                                                                                          | 1                                                                                                    | 4.35%                                                                                                                                                                       | <b>↑</b>          |
| Median Days to Offer                                                                                                                                                                                                                                                                                                                                                  | 11                                                                                                                                                                 | 10                                                                                                                                                                          | -1                                                                                                   | -9.09%                                                                                                                                                                      | +                 |
| Median Sale Price                                                                                                                                                                                                                                                                                                                                                     | \$509,000.00                                                                                                                                                       | \$563,500.00                                                                                                                                                                | \$54,500.00                                                                                          | 10.71%                                                                                                                                                                      | <b>↑</b>          |
| Median Sale \$ / SqFt                                                                                                                                                                                                                                                                                                                                                 | \$215.00                                                                                                                                                           | \$235.93                                                                                                                                                                    | \$20.93                                                                                              | 9.73%                                                                                                                                                                       | <b>A</b>          |
| Median List Price                                                                                                                                                                                                                                                                                                                                                     |                                                                                                                                                                    |                                                                                                                                                                             |                                                                                                      | 5.7570                                                                                                                                                                      |                   |
|                                                                                                                                                                                                                                                                                                                                                                       | \$509,000.00                                                                                                                                                       | \$549,000.00                                                                                                                                                                | \$40,000.00                                                                                          | 7.86%                                                                                                                                                                       | ▲                 |
| Median List \$ / SqFt                                                                                                                                                                                                                                                                                                                                                 | \$509,000.00<br>\$217.95                                                                                                                                           | \$549,000.00<br>\$237.96                                                                                                                                                    | \$40,000.00<br>\$20.01                                                                               |                                                                                                                                                                             | <b>†</b>          |
|                                                                                                                                                                                                                                                                                                                                                                       |                                                                                                                                                                    |                                                                                                                                                                             |                                                                                                      | 7.86%                                                                                                                                                                       |                   |
| Median Original List Price                                                                                                                                                                                                                                                                                                                                            | \$217.95                                                                                                                                                           | \$237.96                                                                                                                                                                    | \$20.01                                                                                              | 7.86%<br>9.18%                                                                                                                                                              | ÷                 |
| Median Original List Price<br>Median Original List \$ / SqFt                                                                                                                                                                                                                                                                                                          | \$217.95<br>\$524,900.00                                                                                                                                           | \$237.96<br>\$550,000.00                                                                                                                                                    | \$20.01<br>\$25,100.00                                                                               | 7.86%       9.18%         4.78%       4.78%                                                                                                                                 |                   |
| Median Original List Price<br>Median Original List \$ / SqFt<br>Median Sale Price as % of List Price                                                                                                                                                                                                                                                                  | \$217.95<br>\$524,900.00<br>\$219.09                                                                                                                               | \$237.96<br>\$550,000.00<br>\$244.31                                                                                                                                        | \$20.01<br>\$25,100.00<br>\$25.22                                                                    | 7.86%<br>9.18%<br>4.78%<br>11.51%                                                                                                                                           |                   |
| Median Original List Price<br>Median Original List \$ / SqFt<br>Median Sale Price as % of List Price<br>Median Sale Price as % of Original List Price                                                                                                                                                                                                                 | <ul> <li>\$217.95</li> <li>\$524,900.00</li> <li>\$219.09</li> <li>99.83%</li> </ul>                                                                               | \$237.96<br>\$550,000.00<br>\$244.31<br>98.85%                                                                                                                              | \$20.01<br>\$25,100.00<br>\$25.22<br>-0.98%                                                          | 7.86%<br>9.18%<br>4.78%<br>11.51%<br>-0.98%                                                                                                                                 |                   |
| Median Original List Price<br>Median Original List \$ / SqFt<br>Median Sale Price as % of List Price<br>Median Sale Price as % of Original List Price<br>Median Sale Price as % of Assessed Price                                                                                                                                                                     | <ul> <li>\$217.95</li> <li>\$524,900.00</li> <li>\$219.09</li> <li>99.83%</li> <li>98.13%</li> </ul>                                                               | <ul> <li>\$237.96</li> <li>\$550,000.00</li> <li>\$244.31</li> <li>98.85%</li> <li>98.72%</li> </ul>                                                                        | \$20.01<br>\$25,100.00<br>\$25.22<br>-0.98%<br>0.59%                                                 | 7.86%       9.18%         9.18%       4.78%         11.51%       -0.98%         0.60%       0.60%                                                                           |                   |
| Median Original List Price<br>Median Original List \$ / SqFt<br>Median Sale Price as % of List Price<br>Median Sale Price as % of Original List Price<br>Median Sale Price as % of Assessed Price<br>Sold Units - Short Sale                                                                                                                                          | <ul> <li>\$217.95</li> <li>\$524,900.00</li> <li>\$219.09</li> <li>99.83%</li> <li>98.13%</li> <li>N/A</li> </ul>                                                  | <ul> <li>\$237.96</li> <li>\$250,000.00</li> <li>\$244.31</li> <li>98.85%</li> <li>98.72%</li> <li>118.24%</li> </ul>                                                       | \$20.01<br>\$25,100.00<br>\$25.22<br>-0.98%<br>0.59%<br>N/A                                          | <ul> <li>7.86%</li> <li>9.18%</li> <li>4.78%</li> <li>11.51%</li> <li>-0.98%</li> <li>0.60%</li> <li>N/A</li> </ul>                                                         |                   |
| Median Original List Price<br>Median Original List \$ / SqFt<br>Median Sale Price as % of List Price<br>Median Sale Price as % of Original List Price<br>Median Sale Price as % of Assessed Price<br>Sold Units - Short Sale<br>Sold Units - Lender-Owned                                                                                                             | <ul> <li>\$217.95</li> <li>\$524,900.00</li> <li>\$219.09</li> <li>99.83%</li> <li>98.13%</li> <li>N/A</li> <li>0</li> </ul>                                       | <ul> <li>\$237.96</li> <li>\$237.96</li> <li>\$550,000.00</li> <li>\$244.31</li> <li>98.85%</li> <li>98.72%</li> <li>118.24%</li> <li>0</li> </ul>                          | \$20.01<br>\$25,100.00<br>\$25.22<br>-0.98%<br>0.59%<br>N/A<br>0                                     | <ul> <li>7.86%</li> <li>9.18%</li> <li>4.78%</li> <li>11.51%</li> <li>-0.98%</li> <li>0.60%</li> <li>N/A</li> <li>0%</li> </ul>                                             | $\leftrightarrow$ |
| Median Original List Price<br>Median Original List \$ / SqFt<br>Median Sale Price as % of List Price<br>Median Sale Price as % of Original List Price<br>Median Sale Price as % of Assessed Price<br>Sold Units - Short Sale<br>Sold Units - Lender-Owned<br><b>12-Month Activity as of August 14</b>                                                                 | <ul> <li>\$217.95</li> <li>\$524,900.00</li> <li>\$219.09</li> <li>99.83%</li> <li>98.13%</li> <li>N/A</li> <li>0</li> <li>0</li> </ul>                            | <ul> <li>\$237.96</li> <li>\$250,000.00</li> <li>\$244.31</li> <li>98.85%</li> <li>98.72%</li> <li>118.24%</li> <li>0</li> <li>0</li> </ul>                                 | \$20.01<br>\$25,100.00<br>\$25.22<br>-0.98%<br>0.59%<br>N/A<br>0<br>0<br>0                           | <ul> <li>7.86%</li> <li>9.18%</li> <li>4.78%</li> <li>11.51%</li> <li>-0.98%</li> <li>0.60%</li> <li>N/A</li> <li>0%</li> <li>0%</li> </ul>                                 | ⇔<br>⇔            |
| Median List \$ / SqFt<br>Median Original List Price<br>Median Original List \$ / SqFt<br>Median Sale Price as % of List Price<br>Median Sale Price as % of Original List Price<br>Median Sale Price as % of Assessed Price<br>Sold Units - Short Sale<br>Sold Units - Lender-Owned<br><b>12-Month Activity as of August 14</b><br>Units Listed<br>Units Price Changed | <ul> <li>\$217.95</li> <li>\$524,900.00</li> <li>\$219.09</li> <li>99.83%</li> <li>98.13%</li> <li>N/A</li> <li>0</li> <li>0</li> <li>2017</li> </ul>              | <ul> <li>\$237.96</li> <li>\$237.96</li> <li>\$550,000.00</li> <li>\$244.31</li> <li>98.85%</li> <li>98.72%</li> <li>118.24%</li> <li>0</li> <li>0</li> <li>2018</li> </ul> | \$20.01<br>\$25,100.00<br>\$25.22<br>-0.98%<br>0.59%<br>N/A<br>0<br>0<br>0<br>0<br>VAr.              | <ul> <li>7.86%</li> <li>9.18%</li> <li>4.78%</li> <li>11.51%</li> <li>-0.98%</li> <li>0.60%</li> <li>N/A</li> <li>0%</li> <li>0%</li> <li>Var. %</li> </ul>                 | ⇔<br>⇔            |
| Median Original List Price<br>Median Original List \$ / SqFt<br>Median Sale Price as % of List Price<br>Median Sale Price as % of Original List Price<br>Median Sale Price as % of Assessed Price<br>Sold Units - Short Sale<br>Sold Units - Lender-Owned<br><b>12-Month Activity as of August 14</b><br>Units Listed                                                 | <ul> <li>\$217.95</li> <li>\$524,900.00</li> <li>\$219.09</li> <li>99.83%</li> <li>98.13%</li> <li>N/A</li> <li>0</li> <li>0</li> <li>2017</li> <li>110</li> </ul> | <ul> <li>\$237.96</li> <li>\$250,000.00</li> <li>\$244.31</li> <li>98.85%</li> <li>98.72%</li> <li>118.24%</li> <li>0</li> <li>0</li> <li>2018</li> <li>103</li> </ul>      | \$20.01<br>\$25,100.00<br>\$25.22<br>-0.98%<br>0.59%<br>N/A<br>0<br>0<br>0<br>0<br><b>Var.</b><br>-7 | <ul> <li>7.86%</li> <li>9.18%</li> <li>4.78%</li> <li>11.51%</li> <li>-0.98%</li> <li>0.60%</li> <li>N/A</li> <li>0%</li> <li>0%</li> <li>Var. %</li> <li>-6.36%</li> </ul> | ↔<br>↔            |