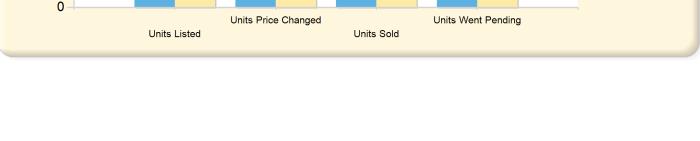

### **Single Family**

| 0 ,                                                                                                                                                                                                                                                                                                                                                                   |                                                                                                                                                                    |                                                                                                                                                                             |                                                                                                      |                                                                                                                                                                             |                   |
|-----------------------------------------------------------------------------------------------------------------------------------------------------------------------------------------------------------------------------------------------------------------------------------------------------------------------------------------------------------------------|--------------------------------------------------------------------------------------------------------------------------------------------------------------------|-----------------------------------------------------------------------------------------------------------------------------------------------------------------------------|------------------------------------------------------------------------------------------------------|-----------------------------------------------------------------------------------------------------------------------------------------------------------------------------|-------------------|
| Listing Inventory on August 14                                                                                                                                                                                                                                                                                                                                        | 2017                                                                                                                                                               | 2018                                                                                                                                                                        | Var.                                                                                                 | Var. %                                                                                                                                                                      | Trend             |
| Listing Units                                                                                                                                                                                                                                                                                                                                                         | 28                                                                                                                                                                 | 21                                                                                                                                                                          | -7                                                                                                   | -25%                                                                                                                                                                        | +                 |
| Median Days on Market                                                                                                                                                                                                                                                                                                                                                 | 91                                                                                                                                                                 | 111                                                                                                                                                                         | 20                                                                                                   | 21.98%                                                                                                                                                                      | <b>•</b>          |
| Median List Price                                                                                                                                                                                                                                                                                                                                                     | \$687,000.00                                                                                                                                                       | \$679,900.00                                                                                                                                                                | -\$7,100.00                                                                                          | -1.03%                                                                                                                                                                      | +                 |
| Median List \$ / SqFt                                                                                                                                                                                                                                                                                                                                                 | \$227.92                                                                                                                                                           | \$240.76                                                                                                                                                                    | \$12.84                                                                                              | 5.63%                                                                                                                                                                       | <b>•</b>          |
| Approximate Absorption Rate                                                                                                                                                                                                                                                                                                                                           | 24.40%                                                                                                                                                             | 34.13%                                                                                                                                                                      | 9.73%                                                                                                | 39.88%                                                                                                                                                                      | <b>∔</b>          |
| Approximate Months Supply of Inventory                                                                                                                                                                                                                                                                                                                                | 4.10                                                                                                                                                               | 2.93                                                                                                                                                                        | -1.17                                                                                                | -28.54%                                                                                                                                                                     |                   |
| Listed (Year to Date)                                                                                                                                                                                                                                                                                                                                                 | 2017                                                                                                                                                               | 2018                                                                                                                                                                        | Var.                                                                                                 | Var. %                                                                                                                                                                      | Trend             |
| Listing Units (Taken)                                                                                                                                                                                                                                                                                                                                                 | 87                                                                                                                                                                 | 78                                                                                                                                                                          | -9                                                                                                   | -10.34%                                                                                                                                                                     | +                 |
| Median Original List Price                                                                                                                                                                                                                                                                                                                                            | \$535,000.00                                                                                                                                                       | \$572,000.00                                                                                                                                                                | \$37,000.00                                                                                          | 6.92%                                                                                                                                                                       | <b>•</b>          |
| Median Original List \$ / SqFt                                                                                                                                                                                                                                                                                                                                        | \$230.36                                                                                                                                                           | \$243.37                                                                                                                                                                    | \$13.01                                                                                              | 5.65%                                                                                                                                                                       | <b>•</b>          |
| Went Pending (Year to Date)                                                                                                                                                                                                                                                                                                                                           | 2017                                                                                                                                                               | 2018                                                                                                                                                                        | Var.                                                                                                 | Var. %                                                                                                                                                                      | Trend             |
| Listing Units (Went Pending)                                                                                                                                                                                                                                                                                                                                          | 64                                                                                                                                                                 | 66                                                                                                                                                                          | 2                                                                                                    | 3.13%                                                                                                                                                                       | +                 |
| Median List Price                                                                                                                                                                                                                                                                                                                                                     | \$509,450.00                                                                                                                                                       | \$549,950.00                                                                                                                                                                | \$40,500.00                                                                                          | 7.95%                                                                                                                                                                       | <b>•</b>          |
| Median List \$ / SqFt                                                                                                                                                                                                                                                                                                                                                 | \$222.56                                                                                                                                                           | \$231.29                                                                                                                                                                    | \$8.73                                                                                               | 3.92%                                                                                                                                                                       | <b></b>           |
| Median Days to Offer                                                                                                                                                                                                                                                                                                                                                  | 11                                                                                                                                                                 | 11                                                                                                                                                                          | 0                                                                                                    | 0%                                                                                                                                                                          | ↔                 |
| Listed & Price Changed (Year to Date)                                                                                                                                                                                                                                                                                                                                 | 2017                                                                                                                                                               | 2018                                                                                                                                                                        | Var.                                                                                                 | Var. %                                                                                                                                                                      | Trend             |
| isting Units (Price Changed)                                                                                                                                                                                                                                                                                                                                          | 27                                                                                                                                                                 | 23                                                                                                                                                                          | -4                                                                                                   | -14.81%                                                                                                                                                                     | +                 |
| Median Original List Price                                                                                                                                                                                                                                                                                                                                            | \$559,000.00                                                                                                                                                       | \$599,900.00                                                                                                                                                                | \$40,900.00                                                                                          | 7.32%                                                                                                                                                                       | <b>•</b>          |
| Median Original List \$ / SqFt                                                                                                                                                                                                                                                                                                                                        | \$223.87                                                                                                                                                           | \$246.27                                                                                                                                                                    | \$22.40                                                                                              | 10.01%                                                                                                                                                                      | <b>•</b>          |
| Sold (Year to Date)                                                                                                                                                                                                                                                                                                                                                   | 2017                                                                                                                                                               | 2018                                                                                                                                                                        | Var.                                                                                                 | Var. %                                                                                                                                                                      | Trend             |
| Closed Units (Sold)                                                                                                                                                                                                                                                                                                                                                   | 47                                                                                                                                                                 | 51                                                                                                                                                                          | 4                                                                                                    | 8.51%                                                                                                                                                                       | <b>↑</b>          |
| Median Days on Market                                                                                                                                                                                                                                                                                                                                                 | 23                                                                                                                                                                 | 24                                                                                                                                                                          | 1                                                                                                    | 4.35%                                                                                                                                                                       | <b>↑</b>          |
| Median Days to Offer                                                                                                                                                                                                                                                                                                                                                  | 11                                                                                                                                                                 | 10                                                                                                                                                                          | -1                                                                                                   | -9.09%                                                                                                                                                                      | +                 |
| Median Sale Price                                                                                                                                                                                                                                                                                                                                                     | \$509,000.00                                                                                                                                                       | \$563,500.00                                                                                                                                                                | \$54,500.00                                                                                          | 10.71%                                                                                                                                                                      | <b>↑</b>          |
| Median Sale \$ / SqFt                                                                                                                                                                                                                                                                                                                                                 | \$215.00                                                                                                                                                           | \$235.93                                                                                                                                                                    | \$20.93                                                                                              | 9.73%                                                                                                                                                                       | <b>A</b>          |
| Median List Price                                                                                                                                                                                                                                                                                                                                                     |                                                                                                                                                                    |                                                                                                                                                                             |                                                                                                      | 5.7570                                                                                                                                                                      |                   |
|                                                                                                                                                                                                                                                                                                                                                                       | \$509,000.00                                                                                                                                                       | \$549,000.00                                                                                                                                                                | \$40,000.00                                                                                          | 7.86%                                                                                                                                                                       | ▲                 |
| Median List \$ / SqFt                                                                                                                                                                                                                                                                                                                                                 | \$509,000.00<br>\$217.95                                                                                                                                           | \$549,000.00<br>\$237.96                                                                                                                                                    | \$40,000.00<br>\$20.01                                                                               |                                                                                                                                                                             | <b>†</b>          |
|                                                                                                                                                                                                                                                                                                                                                                       |                                                                                                                                                                    |                                                                                                                                                                             |                                                                                                      | 7.86%                                                                                                                                                                       |                   |
| Median Original List Price                                                                                                                                                                                                                                                                                                                                            | \$217.95                                                                                                                                                           | \$237.96                                                                                                                                                                    | \$20.01                                                                                              | 7.86%<br>9.18%                                                                                                                                                              | ÷                 |
| Median Original List Price<br>Median Original List \$ / SqFt                                                                                                                                                                                                                                                                                                          | \$217.95<br>\$524,900.00                                                                                                                                           | \$237.96<br>\$550,000.00                                                                                                                                                    | \$20.01<br>\$25,100.00                                                                               | 7.86%       9.18%         4.78%       4.78%                                                                                                                                 |                   |
| Median Original List Price<br>Median Original List \$ / SqFt<br>Median Sale Price as % of List Price                                                                                                                                                                                                                                                                  | \$217.95<br>\$524,900.00<br>\$219.09                                                                                                                               | \$237.96<br>\$550,000.00<br>\$244.31                                                                                                                                        | \$20.01<br>\$25,100.00<br>\$25.22                                                                    | 7.86%<br>9.18%<br>4.78%<br>11.51%                                                                                                                                           |                   |
| Median Original List Price<br>Median Original List \$ / SqFt<br>Median Sale Price as % of List Price<br>Median Sale Price as % of Original List Price                                                                                                                                                                                                                 | <ul> <li>\$217.95</li> <li>\$524,900.00</li> <li>\$219.09</li> <li>99.83%</li> </ul>                                                                               | \$237.96<br>\$550,000.00<br>\$244.31<br>98.85%                                                                                                                              | \$20.01<br>\$25,100.00<br>\$25.22<br>-0.98%                                                          | 7.86%<br>9.18%<br>4.78%<br>11.51%<br>-0.98%                                                                                                                                 |                   |
| Median Original List Price<br>Median Original List \$ / SqFt<br>Median Sale Price as % of List Price<br>Median Sale Price as % of Original List Price<br>Median Sale Price as % of Assessed Price                                                                                                                                                                     | <ul> <li>\$217.95</li> <li>\$524,900.00</li> <li>\$219.09</li> <li>99.83%</li> <li>98.13%</li> </ul>                                                               | <ul> <li>\$237.96</li> <li>\$550,000.00</li> <li>\$244.31</li> <li>98.85%</li> <li>98.72%</li> </ul>                                                                        | \$20.01<br>\$25,100.00<br>\$25.22<br>-0.98%<br>0.59%                                                 | 7.86%       9.18%         9.18%       4.78%         11.51%       -0.98%         0.60%       0.60%                                                                           |                   |
| Median Original List Price<br>Median Original List \$ / SqFt<br>Median Sale Price as % of List Price<br>Median Sale Price as % of Original List Price<br>Median Sale Price as % of Assessed Price<br>Sold Units - Short Sale                                                                                                                                          | <ul> <li>\$217.95</li> <li>\$524,900.00</li> <li>\$219.09</li> <li>99.83%</li> <li>98.13%</li> <li>N/A</li> </ul>                                                  | <ul> <li>\$237.96</li> <li>\$250,000.00</li> <li>\$244.31</li> <li>98.85%</li> <li>98.72%</li> <li>118.24%</li> </ul>                                                       | \$20.01<br>\$25,100.00<br>\$25.22<br>-0.98%<br>0.59%<br>N/A                                          | <ul> <li>7.86%</li> <li>9.18%</li> <li>4.78%</li> <li>11.51%</li> <li>-0.98%</li> <li>0.60%</li> <li>N/A</li> </ul>                                                         |                   |
| Median Original List Price<br>Median Original List \$ / SqFt<br>Median Sale Price as % of List Price<br>Median Sale Price as % of Original List Price<br>Median Sale Price as % of Assessed Price<br>Sold Units - Short Sale<br>Sold Units - Lender-Owned                                                                                                             | <ul> <li>\$217.95</li> <li>\$524,900.00</li> <li>\$219.09</li> <li>99.83%</li> <li>98.13%</li> <li>N/A</li> <li>0</li> </ul>                                       | <ul> <li>\$237.96</li> <li>\$237.96</li> <li>\$550,000.00</li> <li>\$244.31</li> <li>98.85%</li> <li>98.72%</li> <li>118.24%</li> <li>0</li> </ul>                          | \$20.01<br>\$25,100.00<br>\$25.22<br>-0.98%<br>0.59%<br>N/A<br>0                                     | <ul> <li>7.86%</li> <li>9.18%</li> <li>4.78%</li> <li>11.51%</li> <li>-0.98%</li> <li>0.60%</li> <li>N/A</li> <li>0%</li> </ul>                                             | $\leftrightarrow$ |
| Median Original List Price<br>Median Original List \$ / SqFt<br>Median Sale Price as % of List Price<br>Median Sale Price as % of Original List Price<br>Median Sale Price as % of Assessed Price<br>Sold Units - Short Sale<br>Sold Units - Lender-Owned<br><b>12-Month Activity as of August 14</b>                                                                 | <ul> <li>\$217.95</li> <li>\$524,900.00</li> <li>\$219.09</li> <li>99.83%</li> <li>98.13%</li> <li>N/A</li> <li>0</li> <li>0</li> </ul>                            | <ul> <li>\$237.96</li> <li>\$250,000.00</li> <li>\$244.31</li> <li>98.85%</li> <li>98.72%</li> <li>118.24%</li> <li>0</li> <li>0</li> </ul>                                 | \$20.01<br>\$25,100.00<br>\$25.22<br>-0.98%<br>0.59%<br>N/A<br>0<br>0<br>0                           | <ul> <li>7.86%</li> <li>9.18%</li> <li>4.78%</li> <li>11.51%</li> <li>-0.98%</li> <li>0.60%</li> <li>N/A</li> <li>0%</li> <li>0%</li> </ul>                                 | ⇔<br>⇔            |
| Median List \$ / SqFt<br>Median Original List Price<br>Median Original List \$ / SqFt<br>Median Sale Price as % of List Price<br>Median Sale Price as % of Original List Price<br>Median Sale Price as % of Assessed Price<br>Sold Units - Short Sale<br>Sold Units - Lender-Owned<br><b>12-Month Activity as of August 14</b><br>Units Listed<br>Units Price Changed | <ul> <li>\$217.95</li> <li>\$524,900.00</li> <li>\$219.09</li> <li>99.83%</li> <li>98.13%</li> <li>N/A</li> <li>0</li> <li>0</li> <li>2017</li> </ul>              | <ul> <li>\$237.96</li> <li>\$237.96</li> <li>\$550,000.00</li> <li>\$244.31</li> <li>98.85%</li> <li>98.72%</li> <li>118.24%</li> <li>0</li> <li>0</li> <li>2018</li> </ul> | \$20.01<br>\$25,100.00<br>\$25.22<br>-0.98%<br>0.59%<br>N/A<br>0<br>0<br>0<br>0<br>VAr.              | <ul> <li>7.86%</li> <li>9.18%</li> <li>4.78%</li> <li>11.51%</li> <li>-0.98%</li> <li>0.60%</li> <li>N/A</li> <li>0%</li> <li>0%</li> <li>Var. %</li> </ul>                 | ⇔<br>⇔            |
| Median Original List Price<br>Median Original List \$ / SqFt<br>Median Sale Price as % of List Price<br>Median Sale Price as % of Original List Price<br>Median Sale Price as % of Assessed Price<br>Sold Units - Short Sale<br>Sold Units - Lender-Owned<br><b>12-Month Activity as of August 14</b><br>Units Listed                                                 | <ul> <li>\$217.95</li> <li>\$524,900.00</li> <li>\$219.09</li> <li>99.83%</li> <li>98.13%</li> <li>N/A</li> <li>0</li> <li>0</li> <li>2017</li> <li>110</li> </ul> | <ul> <li>\$237.96</li> <li>\$250,000.00</li> <li>\$244.31</li> <li>98.85%</li> <li>98.72%</li> <li>118.24%</li> <li>0</li> <li>0</li> <li>2018</li> <li>103</li> </ul>      | \$20.01<br>\$25,100.00<br>\$25.22<br>-0.98%<br>0.59%<br>N/A<br>0<br>0<br>0<br>0<br><b>Var.</b><br>-7 | <ul> <li>7.86%</li> <li>9.18%</li> <li>4.78%</li> <li>11.51%</li> <li>-0.98%</li> <li>0.60%</li> <li>N/A</li> <li>0%</li> <li>0%</li> <li>Var. %</li> <li>-6.36%</li> </ul> | ↔<br>↔            |