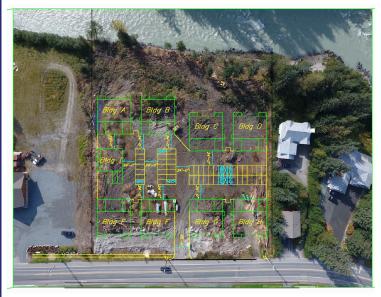

## RIVERSIDE CONDOMINIUMS 4401 Riverside Drive

- Located on the Mendenhall River
- Brand New Condominium Homes
- 51 Units available
- Carport included
- Electric Heat

- Window Blinds included
- Dues are \$250.00 per month
- ADA accessible units available
- Pet Friendly
- Non Smoking Association
- Affordable and Convenient
- Reservations are being accepted