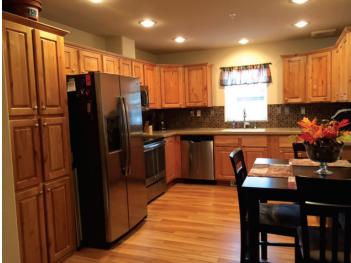

## RIVERSIDE CONDOMINIUMS NEW CONSTRUCTION

- \$240,000 (River Front) / \$225,000 (Road side)
- 1,200 sq.ft
- 2 Bedroom/ 2 Baths

- Knotty Alder Cabinets
- Stainless Steel Appliances
- Washer and Dryer included
- Solid Surface Counters
- Built in Desk