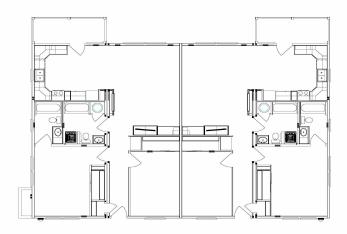

## RIVERSIDE CONDOMINIUMS NEW CONSTRUCTION

- \$240,000 (River Front) / \$225,000 (Road side)
- 1,200 sq.ft
- 2 Bedroom/ 2 Baths

- Knotty Alder Cabinets
- Stainless Steel Appliances
- Washer and Dryer included
- Solid Surface Counters
- Built in Desk