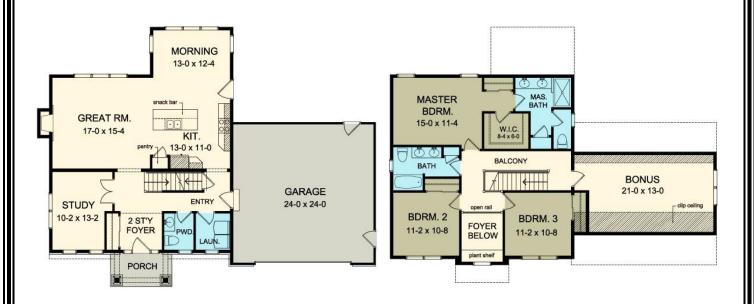

### JOLIET 2235 sf \$442,500

(\$18,600 bonus room rough in....\$23,500 bonus room finish)