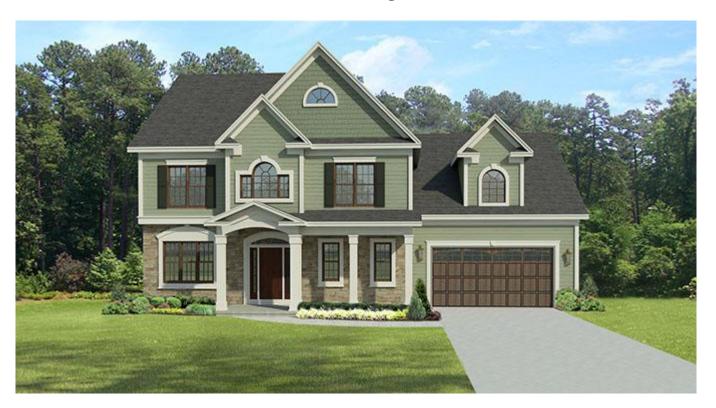

### JOLIET 2235 sf \$442,500

(\$18,600 bonus room rough in....\$23,500 bonus room finish)