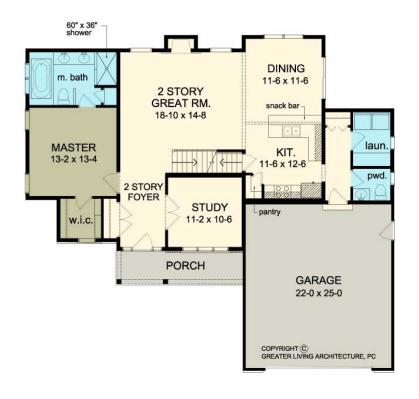

# proudly presents ISABEL COURT

\*\*Cillis Builders, Inc. reserves the right to substitute or change items of equal or greater quality. All prices, standard features, and specifications are subject to change without notice. Plans may not include built ins, tray ceilings, decks, covered porches, stone & stone columns as depicted in architectural renderings.

## MCGREGOR 1440 sf \$374,900





## LITTLETON 1575 sf \$399,800





## DRYDEN 1690 sf \$429,900





## ABBINGTON 1796 sf \$449,600





## CYPRESS 1808 sf \$456,800





## CLINTON 1693 sf \$397,800





## WESTCHESTER 1746 sf \$412,900







# ALDER CREEK 1900 sf \$448,500







## CLARA 1708 sf \$369,900





#### MAGNOLIA 1775 sf \$374,900





(\$16,350 bonus room rough in...\$21,800 bonus room finish)

## BAILEY 1880 sf \$392,900





## ALEXANDER 1939 sf \$398,900





## BROOKFIELD 1969 sf \$399,500





(\$18,600 bonus room rough in \$22,800 bonus room finish)

#### GLEASON 2151 sf \$428,800





(\$17,500 bonus room rough in...\$22,600 bonus room finish)

### JOLIET 2235 sf \$442,500





(\$18,600 bonus room rough in....\$23,500 bonus room finish)