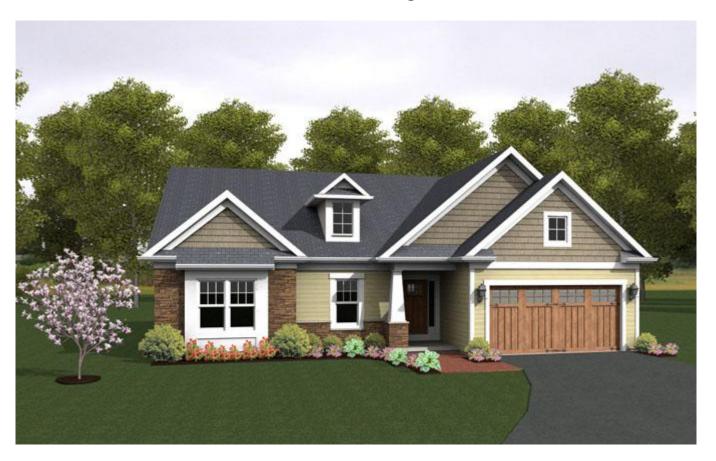

# proudly presents ISABEL COURT

\*\*Cillis Builders, Inc. reserves the right to substitute or change items of equal or greater quality. All prices, standard features, and specifications are subject to change without notice. Plans may not include built ins, tray ceilings, decks, covered porches, stone & stone columns as depicted in architectural renderings.

## MCGREGOR 1440 sf \$374,900





## LITTLETON 1575 sf \$399,800





## DRYDEN 1690 sf \$429,900





## ABBINGTON 1796 sf \$449,600





## CYPRESS 1808 sf \$456,800





## CLINTON 1693 sf \$397,800





## WESTCHESTER 1746 sf \$412,900







# ALDER CREEK 1900 sf \$448,500







## CLARA 1708 sf \$369,900





#### MAGNOLIA 1775 sf \$374,900





(\$16,350 bonus room rough in...\$21,800 bonus room finish)

## BAILEY 1880 sf \$392,900





## ALEXANDER 1939 sf \$398,900





## BROOKFIELD 1969 sf \$399,500





(\$18,600 bonus room rough in \$22,800 bonus room finish)

#### GLEASON 2151 sf \$428,800





(\$17,500 bonus room rough in...\$22,600 bonus room finish)

### JOLIET 2235 sf \$442,500





(\$18,600 bonus room rough in....\$23,500 bonus room finish)