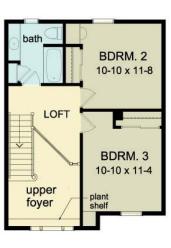

# proudly presents ISABEL COURT

\*\*Cillis Builders, Inc. reserves the right to substitute or change items of equal or greater quality. All prices, standard features, and specifications are subject to change without notice. Plans may not include built ins, tray ceilings, decks, covered porches, stone & stone columns as depicted in architectural renderings.

## MCGREGOR 1440 sf \$374,900





## LITTLETON 1575 sf \$399,800





## DRYDEN 1690 sf \$429,900





## ABBINGTON 1796 sf \$449,600





## CYPRESS 1808 sf \$456,800





## CLINTON 1693 sf \$397,800





## WESTCHESTER 1746 sf \$412,900







# ALDER CREEK 1900 sf \$448,500







## CLARA 1708 sf \$369,900





#### MAGNOLIA 1775 sf \$374,900





(\$16,350 bonus room rough in...\$21,800 bonus room finish)

## BAILEY 1880 sf \$392,900





## ALEXANDER 1939 sf \$398,900





## BROOKFIELD 1969 sf \$399,500





(\$18,600 bonus room rough in \$22,800 bonus room finish)

#### GLEASON 2151 sf \$428,800





(\$17,500 bonus room rough in...\$22,600 bonus room finish)

### JOLIET 2235 sf \$442,500





(\$18,600 bonus room rough in....\$23,500 bonus room finish)