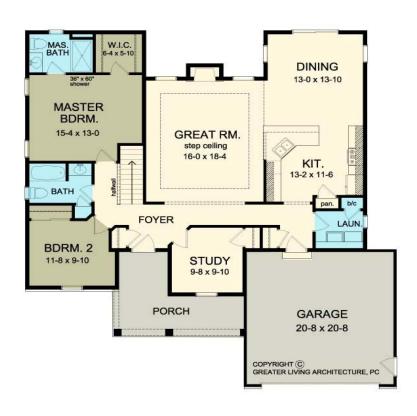

# proudly presents ISABEL COURT

\*\*Cillis Builders, Inc. reserves the right to substitute or change items of equal or greater quality. All prices, standard features, and specifications are subject to change without notice. Plans may not include built ins, tray ceilings, decks, covered porches, stone & stone columns as depicted in architectural renderings.

## MCGREGOR 1440 sf \$374,900





## LITTLETON 1575 sf \$399,800





## DRYDEN 1690 sf \$429,900





## ABBINGTON 1796 sf \$449,600





## CYPRESS 1808 sf \$456,800





## CLINTON 1693 sf \$397,800





## WESTCHESTER 1746 sf \$412,900







# ALDER CREEK 1900 sf \$448,500







## CLARA 1708 sf \$369,900





#### MAGNOLIA 1775 sf \$374,900





(\$16,350 bonus room rough in...\$21,800 bonus room finish)

## BAILEY 1880 sf \$392,900





## ALEXANDER 1939 sf \$398,900





## BROOKFIELD 1969 sf \$399,500





(\$18,600 bonus room rough in \$22,800 bonus room finish)

#### GLEASON 2151 sf \$428,800





(\$17,500 bonus room rough in...\$22,600 bonus room finish)

### JOLIET 2235 sf \$442,500





(\$18,600 bonus room rough in....\$23,500 bonus room finish)