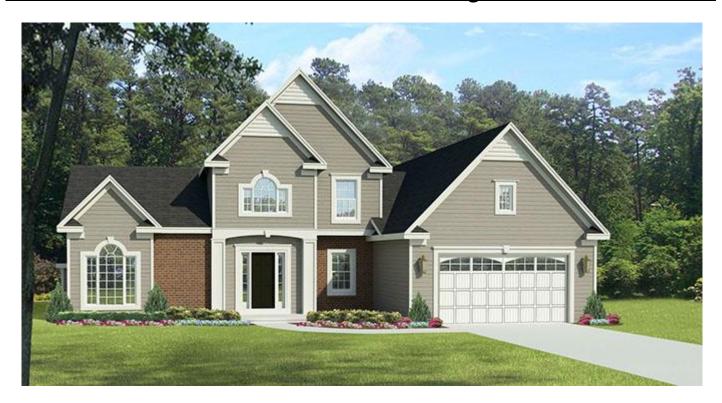

# proudly presents ISABEL COURT

\*\*Cillis Builders, Inc. reserves the right to substitute or change items of equal or greater quality. All prices, standard features, and specifications are subject to change without notice. Plans may not include built ins, tray ceilings, decks, covered porches, stone & stone columns as depicted in architectural renderings.

## MCGREGOR 1440 sf \$374,900





## LITTLETON 1575 sf \$399,800





## DRYDEN 1690 sf \$429,900





## ABBINGTON 1796 sf \$449,600





## CYPRESS 1808 sf \$456,800





## CLINTON 1693 sf \$397,800





## WESTCHESTER 1746 sf \$412,900







# ALDER CREEK 1900 sf \$448,500







## CLARA 1708 sf \$369,900





#### MAGNOLIA 1775 sf \$374,900





(\$16,350 bonus room rough in...\$21,800 bonus room finish)

## BAILEY 1880 sf \$392,900





## ALEXANDER 1939 sf \$398,900





## BROOKFIELD 1969 sf \$399,500





(\$18,600 bonus room rough in \$22,800 bonus room finish)

#### GLEASON 2151 sf \$428,800





(\$17,500 bonus room rough in...\$22,600 bonus room finish)

### JOLIET 2235 sf \$442,500





(\$18,600 bonus room rough in....\$23,500 bonus room finish)