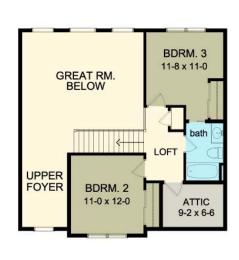

# proudly presents ISABEL COURT

\*\*Cillis Builders, Inc. reserves the right to substitute or change items of equal or greater quality. All prices, standard features, and specifications are subject to change without notice. Plans may not include built ins, tray ceilings, decks, covered porches, stone & stone columns as depicted in architectural renderings.

## MCGREGOR 1440 sf \$374,900





## LITTLETON 1575 sf \$399,800





## DRYDEN 1690 sf \$429,900





## ABBINGTON 1796 sf \$449,600





## CYPRESS 1808 sf \$456,800





## CLINTON 1693 sf \$397,800





## WESTCHESTER 1746 sf \$412,900







# ALDER CREEK 1900 sf \$448,500







## CLARA 1708 sf \$369,900





#### MAGNOLIA 1775 sf \$374,900





(\$16,350 bonus room rough in...\$21,800 bonus room finish)

## BAILEY 1880 sf \$392,900





## ALEXANDER 1939 sf \$398,900





## BROOKFIELD 1969 sf \$399,500





(\$18,600 bonus room rough in \$22,800 bonus room finish)

#### GLEASON 2151 sf \$428,800





(\$17,500 bonus room rough in...\$22,600 bonus room finish)

### JOLIET 2235 sf \$442,500





(\$18,600 bonus room rough in....\$23,500 bonus room finish)