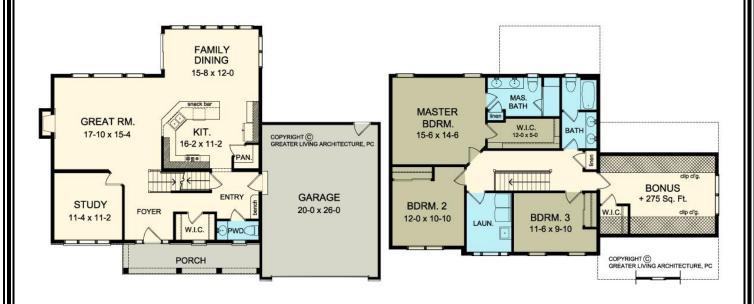

#### GLEASON 2151 sf \$428,800

(\$17,500 bonus room rough in...\$22,600 bonus room finish)