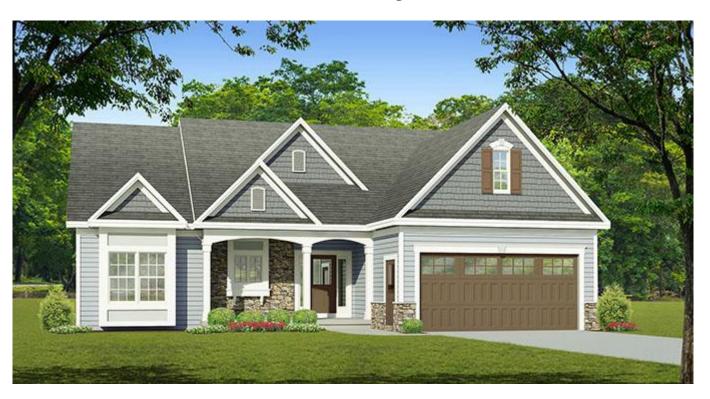

# proudly presents ISABEL COURT

\*\*Cillis Builders, Inc. reserves the right to substitute or change items of equal or greater quality. All prices, standard features, and specifications are subject to change without notice. Plans may not include built ins, tray ceilings, decks, covered porches, stone & stone columns as depicted in architectural renderings.

## MCGREGOR 1440 sf \$374,900





## LITTLETON 1575 sf \$399,800





## DRYDEN 1690 sf \$429,900





## ABBINGTON 1796 sf \$449,600





## CYPRESS 1808 sf \$456,800





## CLINTON 1693 sf \$397,800





## WESTCHESTER 1746 sf \$412,900







# ALDER CREEK 1900 sf \$448,500







## CLARA 1708 sf \$369,900





#### MAGNOLIA 1775 sf \$374,900





(\$16,350 bonus room rough in...\$21,800 bonus room finish)

## BAILEY 1880 sf \$392,900





## ALEXANDER 1939 sf \$398,900





## BROOKFIELD 1969 sf \$399,500





(\$18,600 bonus room rough in \$22,800 bonus room finish)

#### GLEASON 2151 sf \$428,800





(\$17,500 bonus room rough in...\$22,600 bonus room finish)

### JOLIET 2235 sf \$442,500





(\$18,600 bonus room rough in....\$23,500 bonus room finish)