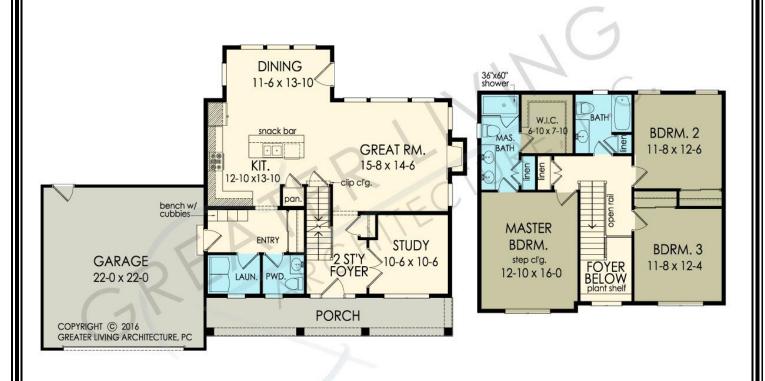

### JOLIET 2235 sf \$442,500

(\$18,600 bonus room rough in....\$23,500 bonus room finish)