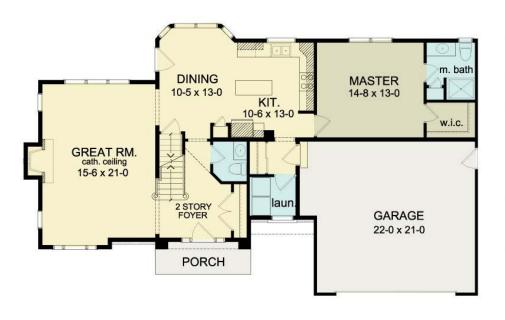

# proudly presents ISABEL COURT

\*\*Cillis Builders, Inc. reserves the right to substitute or change items of equal or greater quality. All prices, standard features, and specifications are subject to change without notice. Plans may not include built ins, tray ceilings, decks, covered porches, stone & stone columns as depicted in architectural renderings.

## MCGREGOR 1440 sf \$374,900





## LITTLETON 1575 sf \$399,800





## DRYDEN 1690 sf \$429,900





## ABBINGTON 1796 sf \$449,600





## CYPRESS 1808 sf \$456,800





## CLINTON 1693 sf \$397,800





## WESTCHESTER 1746 sf \$412,900







# ALDER CREEK 1900 sf \$448,500







## CLARA 1708 sf \$369,900





#### MAGNOLIA 1775 sf \$374,900





(\$16,350 bonus room rough in...\$21,800 bonus room finish)

## BAILEY 1880 sf \$392,900





## ALEXANDER 1939 sf \$398,900





## BROOKFIELD 1969 sf \$399,500





(\$18,600 bonus room rough in \$22,800 bonus room finish)

#### GLEASON 2151 sf \$428,800





(\$17,500 bonus room rough in...\$22,600 bonus room finish)

### JOLIET 2235 sf \$442,500





(\$18,600 bonus room rough in....\$23,500 bonus room finish)