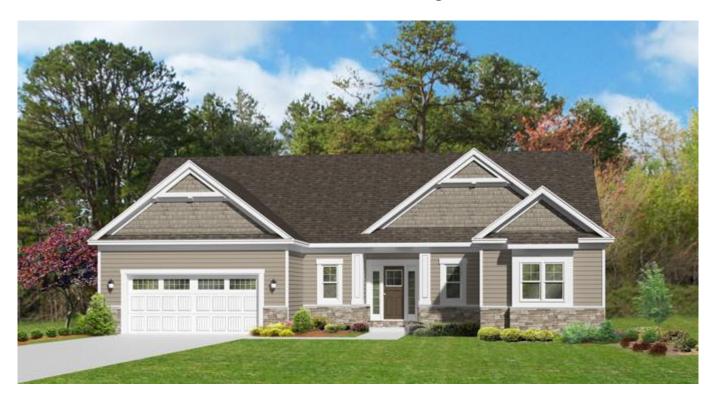

# proudly presents ISABEL COURT

\*\*Cillis Builders, Inc. reserves the right to substitute or change items of equal or greater quality. All prices, standard features, and specifications are subject to change without notice. Plans may not include built ins, tray ceilings, decks, covered porches, stone & stone columns as depicted in architectural renderings.

## MCGREGOR 1440 sf \$374,900





## LITTLETON 1575 sf \$399,800





## DRYDEN 1690 sf \$429,900





## ABBINGTON 1796 sf \$449,600





## CYPRESS 1808 sf \$456,800





## CLINTON 1693 sf \$397,800





## WESTCHESTER 1746 sf \$412,900







# ALDER CREEK 1900 sf \$448,500







## CLARA 1708 sf \$369,900





#### MAGNOLIA 1775 sf \$374,900





(\$16,350 bonus room rough in...\$21,800 bonus room finish)

## BAILEY 1880 sf \$392,900





## ALEXANDER 1939 sf \$398,900





## BROOKFIELD 1969 sf \$399,500





(\$18,600 bonus room rough in \$22,800 bonus room finish)

#### GLEASON 2151 sf \$428,800





(\$17,500 bonus room rough in...\$22,600 bonus room finish)

### JOLIET 2235 sf \$442,500





(\$18,600 bonus room rough in....\$23,500 bonus room finish)