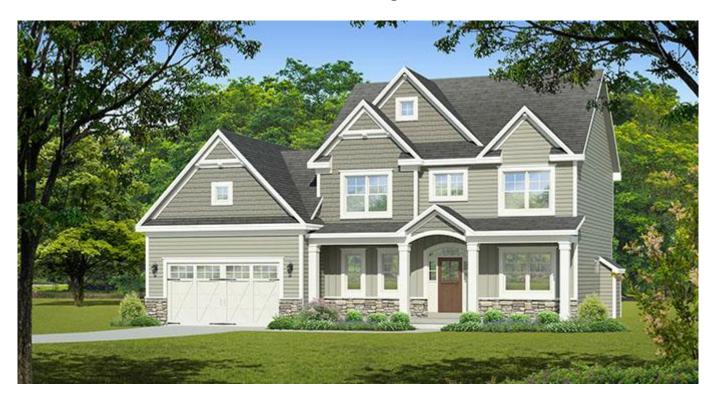

### JOLIET 2235 sf \$442,500

(\$18,600 bonus room rough in....\$23,500 bonus room finish)