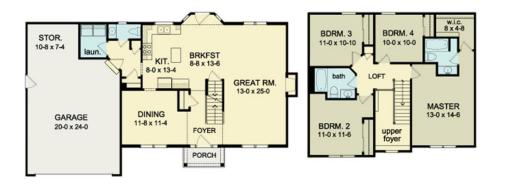

uilders, Inc. reserves the right to substitute or change items of equal or greater quality. All prices, standard features, and specifications are subject to change without notice. Plans may not include built ins, tray ceilings, decks, covered porches, stone & stone columns as depicted in architectural renderings.

## MCGREGOR 1440 sf \$374,900





## LITTLETON 1575 sf \$399,800





## DRYDEN 1690 sf \$429,900





## ABBINGTON 1796 sf \$449,600





## CYPRESS 1808 sf \$456,800





## CLINTON 1693 sf \$397,800





## WESTCHESTER 1746 sf \$412,900







# ALDER CREEK 1900 sf \$448,500







## CLARA 1708 sf \$369,900





#### MAGNOLIA 1775 sf \$374,900





(\$16,350 bonus room rough in...\$21,800 bonus room finish)

## BAILEY 1880 sf \$392,900





## ALEXANDER 1939 sf \$398,900





## BROOKFIELD 1969 sf \$399,500





(\$18,600 bonus room rough in \$22,800 bonus room finish)

#### GLEASON 2151 sf \$428,800





(\$17,500 bonus room rough in...\$22,600 bonus room finish)

### JOLIET 2235 sf \$442,500





(\$18,600 bonus room rough in....\$23,500 bonus room finish)