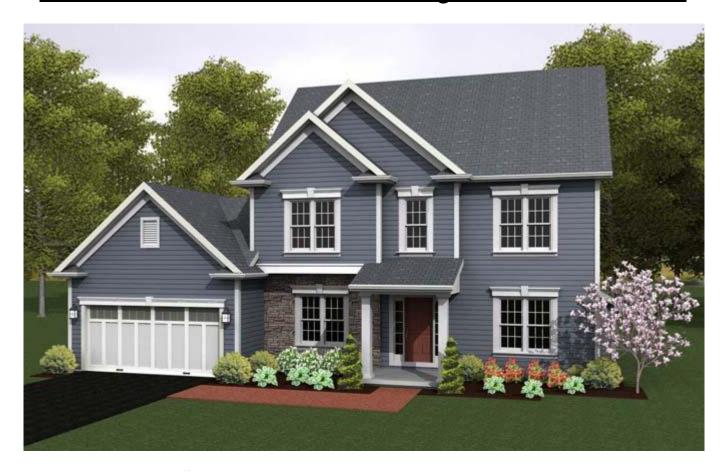

Builders, Inc. reserves the right to substitute or change items of equal or greater quality. All prices, standard features, and specifications are subject to change without notice. Plans may not include built ins, tray ceilings, decks, covered porches, stone & stone columns as depicted in architectural renderings.

## MCGREGOR 1440 sf \$374,900





## LITTLETON 1575 sf \$399,800





## DRYDEN 1690 sf \$429,900





## ABBINGTON 1796 sf \$449,600





## CYPRESS 1808 sf \$456,800





## CLINTON 1693 sf \$397,800





## WESTCHESTER 1746 sf \$412,900







# ALDER CREEK 1900 sf \$448,500







## CLARA 1708 sf \$369,900





#### MAGNOLIA 1775 sf \$374,900





(\$16,350 bonus room rough in...\$21,800 bonus room finish)

## BAILEY 1880 sf \$392,900





## ALEXANDER 1939 sf \$398,900





## BROOKFIELD 1969 sf \$399,500





(\$18,600 bonus room rough in \$22,800 bonus room finish)

#### GLEASON 2151 sf \$428,800





(\$17,500 bonus room rough in...\$22,600 bonus room finish)

### JOLIET 2235 sf \$442,500





(\$18,600 bonus room rough in....\$23,500 bonus room finish)