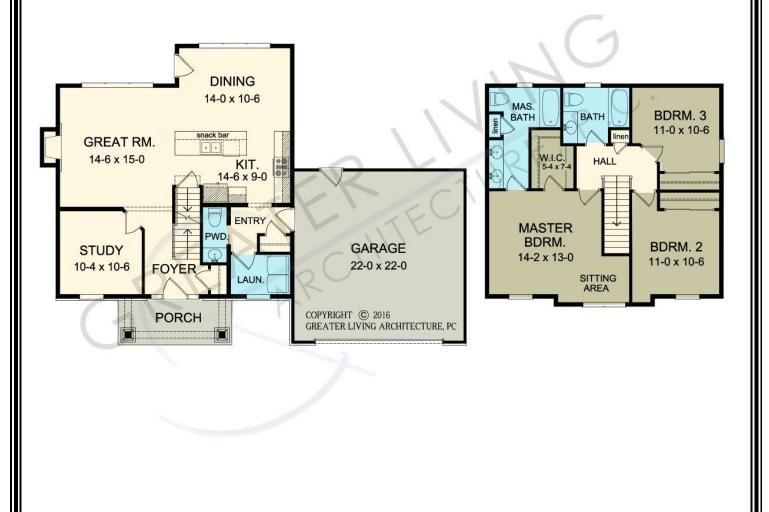

# proudly presents ISABEL COURT

\*\*Cillis Builders, Inc. reserves the right to substitute or change items of equal or greater quality. All prices, standard features, and specifications are subject to change without notice. Plans may not include built ins, tray ceilings, decks, covered porches, stone & stone columns as depicted in architectural renderings.

## MCGREGOR 1440 sf \$374,900





## LITTLETON 1575 sf \$399,800





## DRYDEN 1690 sf \$429,900





## ABBINGTON 1796 sf \$449,600





## CYPRESS 1808 sf \$456,800





## CLINTON 1693 sf \$397,800





## WESTCHESTER 1746 sf \$412,900







# ALDER CREEK 1900 sf \$448,500







## CLARA 1708 sf \$369,900





#### MAGNOLIA 1775 sf \$374,900





(\$16,350 bonus room rough in...\$21,800 bonus room finish)

## BAILEY 1880 sf \$392,900





## ALEXANDER 1939 sf \$398,900





## BROOKFIELD 1969 sf \$399,500





(\$18,600 bonus room rough in \$22,800 bonus room finish)

#### GLEASON 2151 sf \$428,800





(\$17,500 bonus room rough in...\$22,600 bonus room finish)

### JOLIET 2235 sf \$442,500





(\$18,600 bonus room rough in....\$23,500 bonus room finish)