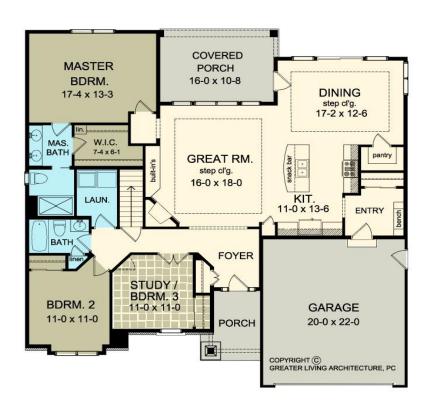

# proudly presents ISABEL COURT

\*\*Cillis Builders, Inc. reserves the right to substitute or change items of equal or greater quality. All prices, standard features, and specifications are subject to change without notice. Plans may not include built ins, tray ceilings, decks, covered porches, stone & stone columns as depicted in architectural renderings.

## MCGREGOR 1440 sf \$374,900





## LITTLETON 1575 sf \$399,800





## DRYDEN 1690 sf \$429,900





## ABBINGTON 1796 sf \$449,600





## CYPRESS 1808 sf \$456,800





## CLINTON 1693 sf \$397,800





## WESTCHESTER 1746 sf \$412,900







# ALDER CREEK 1900 sf \$448,500







## CLARA 1708 sf \$369,900





#### MAGNOLIA 1775 sf \$374,900





(\$16,350 bonus room rough in...\$21,800 bonus room finish)

## BAILEY 1880 sf \$392,900





## ALEXANDER 1939 sf \$398,900





## BROOKFIELD 1969 sf \$399,500





(\$18,600 bonus room rough in \$22,800 bonus room finish)

#### GLEASON 2151 sf \$428,800





(\$17,500 bonus room rough in...\$22,600 bonus room finish)

### JOLIET 2235 sf \$442,500





(\$18,600 bonus room rough in....\$23,500 bonus room finish)