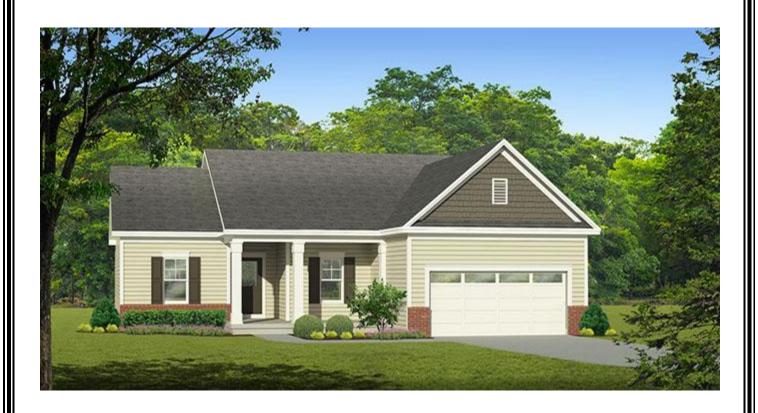

# proudly presents ISABEL COURT

\*\*Cillis Builders, Inc. reserves the right to substitute or change items of equal or greater quality. All prices, standard features, and specifications are subject to change without notice. Plans may not include built ins, tray ceilings, decks, covered porches, stone & stone columns as depicted in architectural renderings.

## MCGREGOR 1440 sf \$374,900





## LITTLETON 1575 sf \$399,800





## DRYDEN 1690 sf \$429,900





## ABBINGTON 1796 sf \$449,600





## CYPRESS 1808 sf \$456,800





## CLINTON 1693 sf \$397,800





## WESTCHESTER 1746 sf \$412,900







# ALDER CREEK 1900 sf \$448,500







## CLARA 1708 sf \$369,900





#### MAGNOLIA 1775 sf \$374,900





(\$16,350 bonus room rough in...\$21,800 bonus room finish)

## BAILEY 1880 sf \$392,900





## ALEXANDER 1939 sf \$398,900





## BROOKFIELD 1969 sf \$399,500





(\$18,600 bonus room rough in \$22,800 bonus room finish)

#### GLEASON 2151 sf \$428,800





(\$17,500 bonus room rough in...\$22,600 bonus room finish)

### JOLIET 2235 sf \$442,500





(\$18,600 bonus room rough in....\$23,500 bonus room finish)