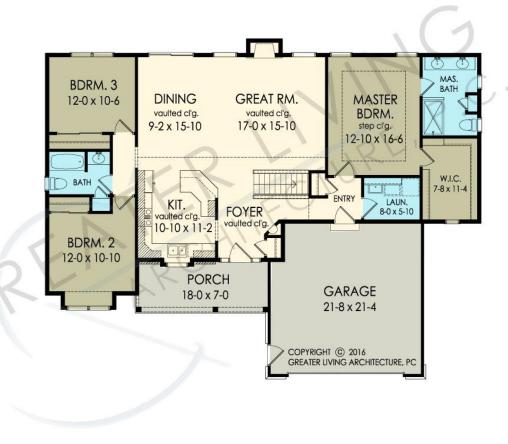

# proudly presents ISABEL COURT

\*\*Cillis Builders, Inc. reserves the right to substitute or change items of equal or greater quality. All prices, standard features, and specifications are subject to change without notice. Plans may not include built ins, tray ceilings, decks, covered porches, stone & stone columns as depicted in architectural renderings.

## MCGREGOR 1440 sf \$374,900





## LITTLETON 1575 sf \$399,800





## DRYDEN 1690 sf \$429,900





## ABBINGTON 1796 sf \$449,600





## CYPRESS 1808 sf \$456,800





## CLINTON 1693 sf \$397,800





## WESTCHESTER 1746 sf \$412,900







# ALDER CREEK 1900 sf \$448,500







## CLARA 1708 sf \$369,900





#### MAGNOLIA 1775 sf \$374,900





(\$16,350 bonus room rough in...\$21,800 bonus room finish)

## BAILEY 1880 sf \$392,900





## ALEXANDER 1939 sf \$398,900





## BROOKFIELD 1969 sf \$399,500





(\$18,600 bonus room rough in \$22,800 bonus room finish)

#### GLEASON 2151 sf \$428,800





(\$17,500 bonus room rough in...\$22,600 bonus room finish)

### JOLIET 2235 sf \$442,500





(\$18,600 bonus room rough in....\$23,500 bonus room finish)