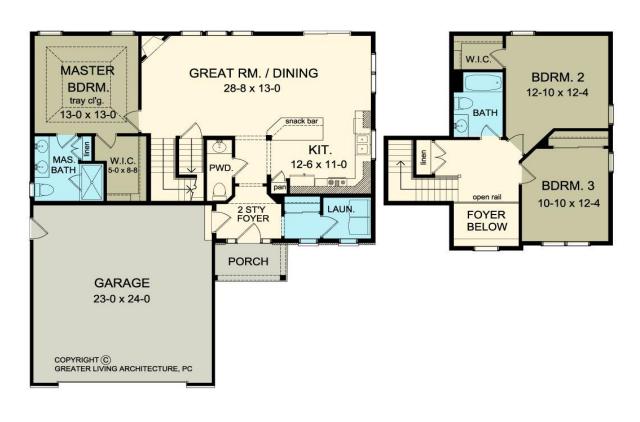

#### MAGNOLIA 1775 sf \$374,900

(\$16,350 bonus room rough in...\$21,800 bonus room finish)