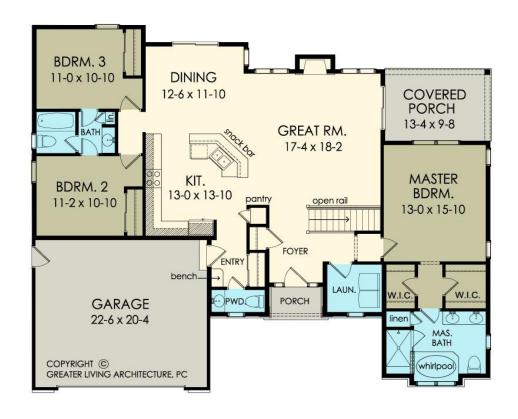

# proudly presents ISABEL COURT

\*\*Cillis Builders, Inc. reserves the right to substitute or change items of equal or greater quality. All prices, standard features, and specifications are subject to change without notice. Plans may not include built ins, tray ceilings, decks, covered porches, stone & stone columns as depicted in architectural renderings.

## MCGREGOR 1440 sf \$374,900





## LITTLETON 1575 sf \$399,800





## DRYDEN 1690 sf \$429,900





## ABBINGTON 1796 sf \$449,600





## CYPRESS 1808 sf \$456,800





## CLINTON 1693 sf \$397,800





## WESTCHESTER 1746 sf \$412,900







# ALDER CREEK 1900 sf \$448,500







## CLARA 1708 sf \$369,900





#### MAGNOLIA 1775 sf \$374,900





(\$16,350 bonus room rough in...\$21,800 bonus room finish)

## BAILEY 1880 sf \$392,900





## ALEXANDER 1939 sf \$398,900





## BROOKFIELD 1969 sf \$399,500





(\$18,600 bonus room rough in \$22,800 bonus room finish)

#### GLEASON 2151 sf \$428,800





(\$17,500 bonus room rough in...\$22,600 bonus room finish)

### JOLIET 2235 sf \$442,500





(\$18,600 bonus room rough in....\$23,500 bonus room finish)