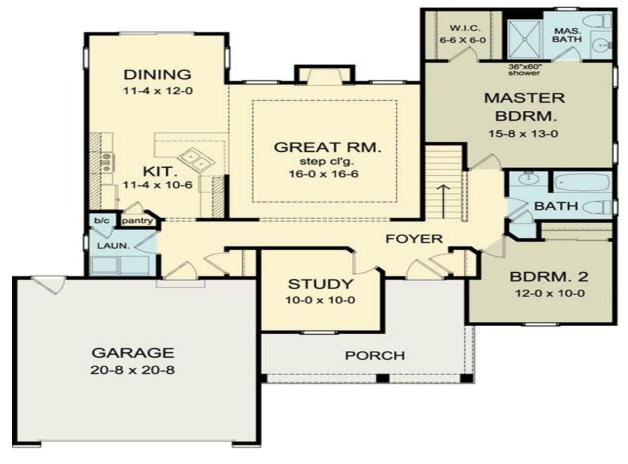

# proudly presents ISABEL COURT

\*\*Cillis Builders, Inc. reserves the right to substitute or change items of equal or greater quality. All prices, standard features, and specifications are subject to change without notice. Plans may not include built ins, tray ceilings, decks, covered porches, stone & stone columns as depicted in architectural renderings.

## MCGREGOR 1440 sf \$374,900





## LITTLETON 1575 sf \$399,800





## DRYDEN 1690 sf \$429,900





## ABBINGTON 1796 sf \$449,600





## CYPRESS 1808 sf \$456,800





## CLINTON 1693 sf \$397,800





## WESTCHESTER 1746 sf \$412,900







# ALDER CREEK 1900 sf \$448,500







## CLARA 1708 sf \$369,900





#### MAGNOLIA 1775 sf \$374,900





(\$16,350 bonus room rough in...\$21,800 bonus room finish)

## BAILEY 1880 sf \$392,900





## ALEXANDER 1939 sf \$398,900





## BROOKFIELD 1969 sf \$399,500





(\$18,600 bonus room rough in \$22,800 bonus room finish)

#### GLEASON 2151 sf \$428,800





(\$17,500 bonus room rough in...\$22,600 bonus room finish)

### JOLIET 2235 sf \$442,500





(\$18,600 bonus room rough in....\$23,500 bonus room finish)