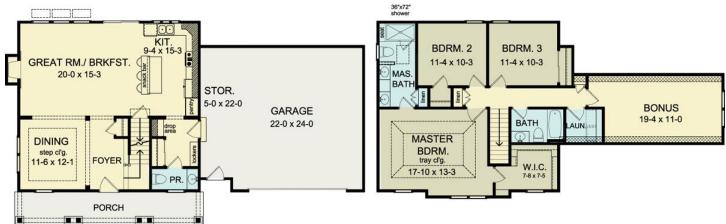

#### GLEASON 2151 sf \$428,800

(\$17,500 bonus room rough in...\$22,600 bonus room finish)