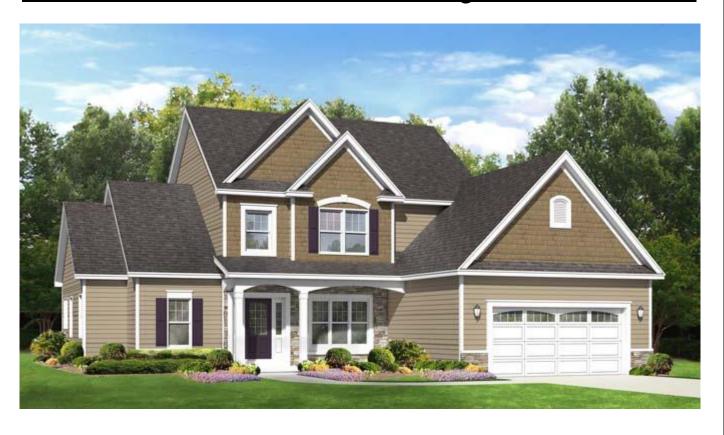

# proudly presents ISABEL COURT

\*\*Cillis Builders, Inc. reserves the right to substitute or change items of equal or greater quality. All prices, standard features, and specifications are subject to change without notice. Plans may not include built ins, tray ceilings, decks, covered porches, stone & stone columns as depicted in architectural renderings.

## MCGREGOR 1440 sf \$374,900





## LITTLETON 1575 sf \$399,800





## DRYDEN 1690 sf \$429,900





## ABBINGTON 1796 sf \$449,600





## CYPRESS 1808 sf \$456,800





## CLINTON 1693 sf \$397,800





## WESTCHESTER 1746 sf \$412,900







# ALDER CREEK 1900 sf \$448,500







## CLARA 1708 sf \$369,900





#### MAGNOLIA 1775 sf \$374,900





(\$16,350 bonus room rough in...\$21,800 bonus room finish)

## BAILEY 1880 sf \$392,900





## ALEXANDER 1939 sf \$398,900





## BROOKFIELD 1969 sf \$399,500





(\$18,600 bonus room rough in \$22,800 bonus room finish)

#### GLEASON 2151 sf \$428,800





(\$17,500 bonus room rough in...\$22,600 bonus room finish)

### JOLIET 2235 sf \$442,500





(\$18,600 bonus room rough in....\$23,500 bonus room finish)