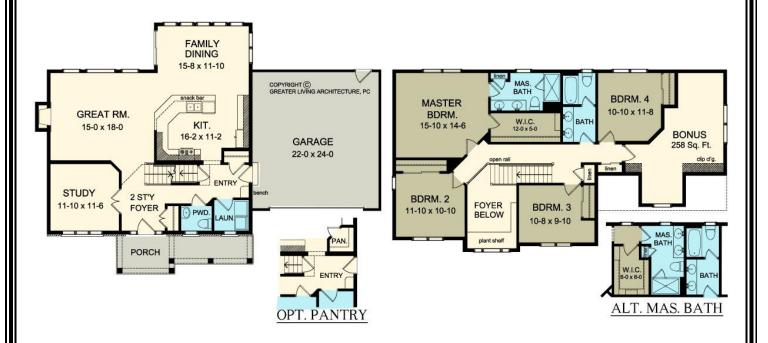

### JOLIET 2235 sf \$442,500

(\$18,600 bonus room rough in....\$23,500 bonus room finish)