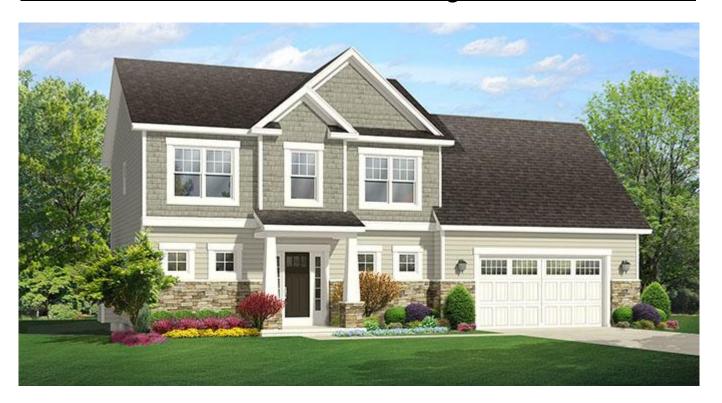

### JOLIET 2235 sf \$442,500

(\$18,600 bonus room rough in....\$23,500 bonus room finish)