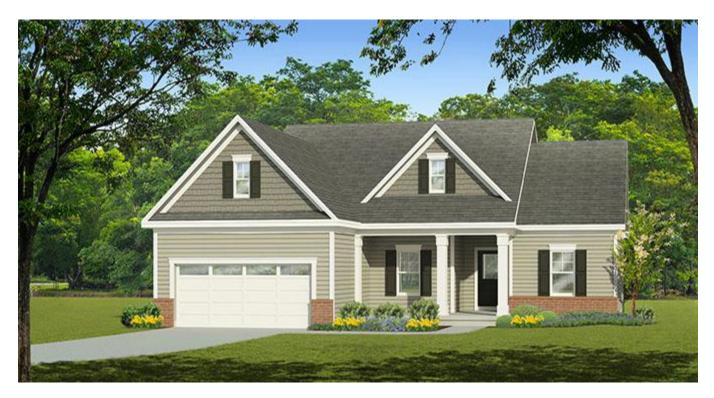

# proudly presents ISABEL COURT

\*\*Cillis Builders, Inc. reserves the right to substitute or change items of equal or greater quality. All prices, standard features, and specifications are subject to change without notice. Plans may not include built ins, tray ceilings, decks, covered porches, stone & stone columns as depicted in architectural renderings.

## MCGREGOR 1440 sf \$374,900





## LITTLETON 1575 sf \$399,800





## DRYDEN 1690 sf \$429,900





## ABBINGTON 1796 sf \$449,600





## CYPRESS 1808 sf \$456,800





## CLINTON 1693 sf \$397,800





## WESTCHESTER 1746 sf \$412,900







# ALDER CREEK 1900 sf \$448,500







## CLARA 1708 sf \$369,900





#### MAGNOLIA 1775 sf \$374,900





(\$16,350 bonus room rough in...\$21,800 bonus room finish)

## BAILEY 1880 sf \$392,900





## ALEXANDER 1939 sf \$398,900





## BROOKFIELD 1969 sf \$399,500





(\$18,600 bonus room rough in \$22,800 bonus room finish)

#### GLEASON 2151 sf \$428,800





(\$17,500 bonus room rough in...\$22,600 bonus room finish)

### JOLIET 2235 sf \$442,500





(\$18,600 bonus room rough in....\$23,500 bonus room finish)